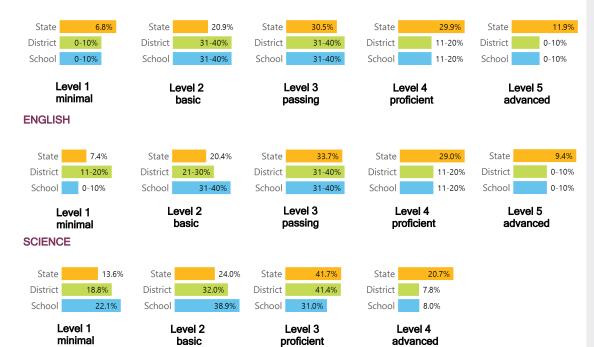

### **Student Performance**

The following information shows each level of student performance on statewide assessments.

#### **MATH**

### **English**

Measurements of student performance on the statewide English language arts (ELA) assessment.