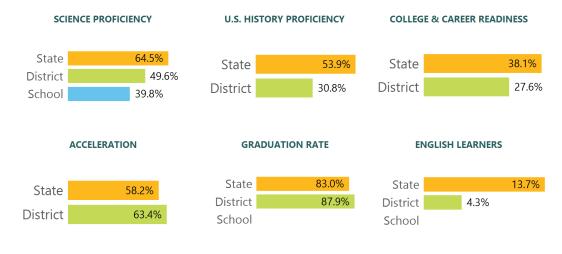

### Other Measures

Other measurements of student performance that factor into the accountability grade.

**TEACHER DATA** 

18.8

**Teachers** 

Experienced Teachers

Provisional Teachers