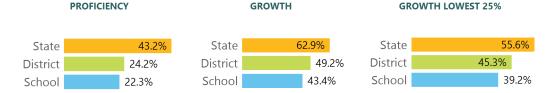

### Math

Measurements of student performance on the statewide math assessment.

### **Student Performance**

The following information shows each level of student performance on statewide assessments.

#### **MATH**