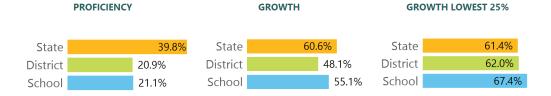

### **English**

Measurements of student performance on the statewide English language arts (ELA) assessment.

### **Student Performance**

The following information shows each level of student performance on statewide assessments.