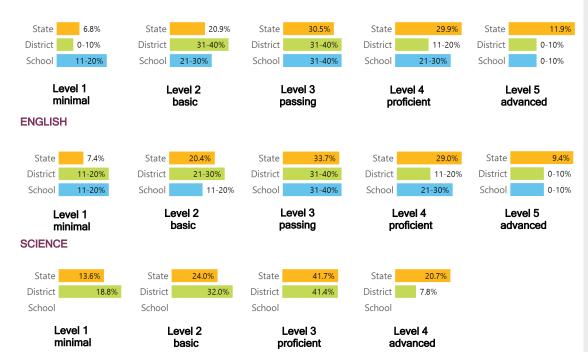

## **Student Performance**

The following information shows each level of student performance on statewide assessments.

#### **MATH**

#### **English**

Measurements of student performance on the statewide English language arts (ELA) assessment.