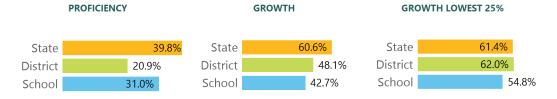

#### **English**

Measurements of student performance on the statewide English language arts (ELA) assessment.