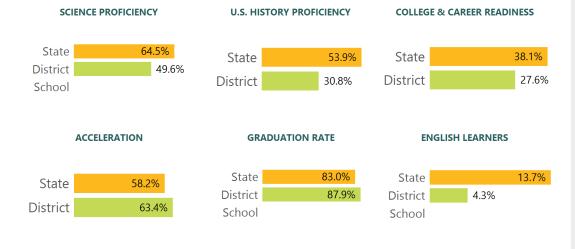

#### Other Measures

Other measurements of student performance that factor into the accountability grade.

**TEACHER DATA** 

25.9

Teachers

Experienced Teachers

Provisional Teachers