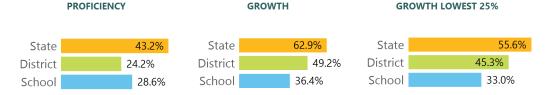

# School Report Card 2017 - 2018

For more detailed information, please visit http://msrc.mdek12.org.

# Holly Springs Primary School Holly Springs School District

Grade

405 SOUTH MAURY STREET Holly Springs, MS 38635 Dr. Demeka Smith dsmith@hssd.k12.ms.us

#### SCHOOL ACCOUNTABILITY GRADE COMPONENTS

Mississippi's accountability system assigns "A" through "F" letter grades for schools and districts. Grades are based on student achievement, student growth, student participation in testing, and other academic measures.

## Math

Measurements of student performance on the statewide math assessment.



#### **English**

Measurements of student performance on the statewide English language arts (ELA) assessment.



#### Other Measures

Other measurements of student performance that factor into the accountability grade.



**TEACHER DATA** 

25.9

Teachers





Experienced Teachers



Provisional Teachers



# Holly Springs Primary School Holly Springs School District

#### **DETAILED ASSESSMENT AND OTHER DATA**

## **Student Performance**

The following information shows each level of student performance on statewide assessments.

#### **MATH**



### **Assessment Participation**





### **Discipline**







11 INCIDENTS OF VIOLENCE

To access User Guide and see more detailed information, please visit <a href="http://msrc.mdek12.org">http://msrc.mdek12.org</a>. Last Updated: 09/20/201