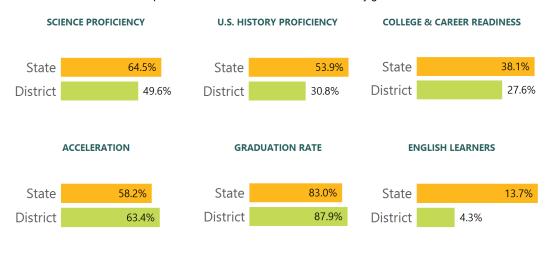

## Other Measures

**PROFICIENCY** 

Other measurements of student performance that factor into the accountability grade.

**TEACHER DATA** 

85.7

Teachers

Experienced Teachers

Provisional Teachers