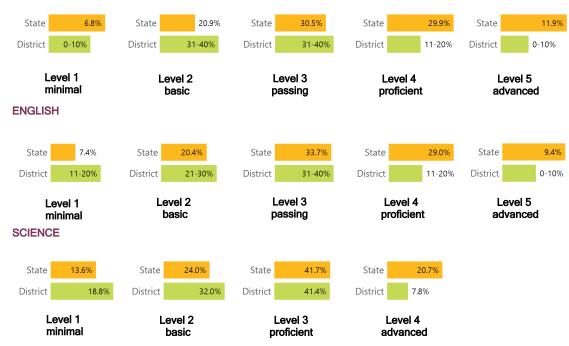

# **Student Performance**

The following information shows each level of student performance on statewide assessments.

#### **MATH**