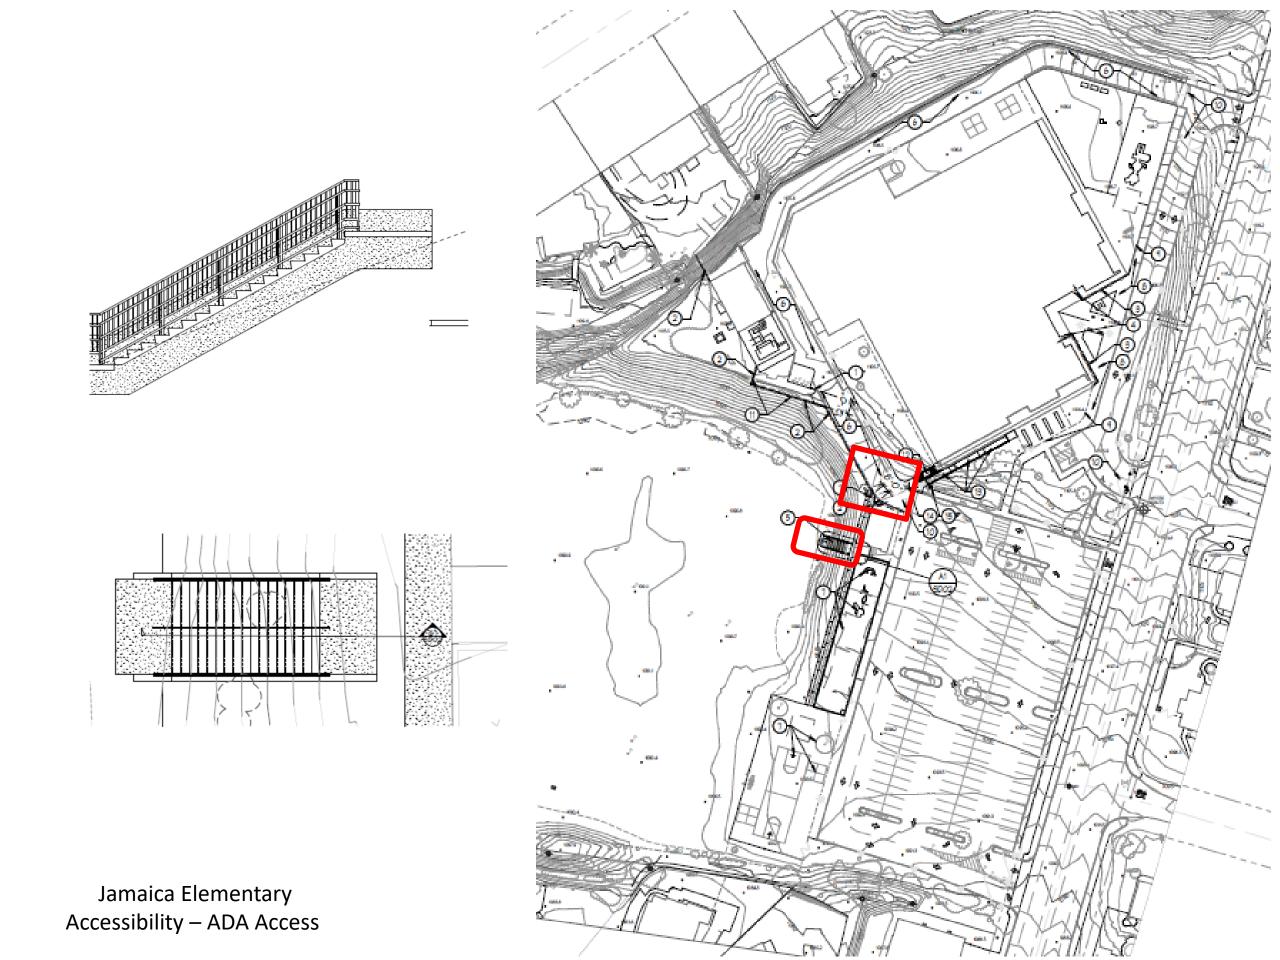

Pick Up/Drop Off
New and Reseal



Oro Grande Classical Academy Accessibility – ADA Access





Oro Grande Classical Academy Landscaping



Oro Grande Classical Academy Front Office - Security



Havasupai Elementary Security – Perimeter Fencing



Havasupai Elementary
Parking – Pick Up/Drop Off - Reseal



Havasupai Elementary Structural - Retaining Walls

#### STRUCTURAL – RETAINING WALLS











Havasupai Elementary Concrete - Walkways

#### CONCRETE WALKWAYS





Havasupai Elementary Front Office - Security



Nautilus Elementary Security – Perimeter Fencing



Nautilus Elementary Parking – Pick Up/Drop Off - Reseal



Nautilus Elementary Accessibility – ADA Access



Nautilus Elementary Front Office - Security





Jamaica Elementary
Parking – Pick Up/Drop Off
Replace and Reseal







Smoketree Elementary Security - Perimeter Fencing



Smoketree Elementary
Parking – Pick Up/Drop Off - Reseal



Smoketree Elementary Front Office - Security

# Questions