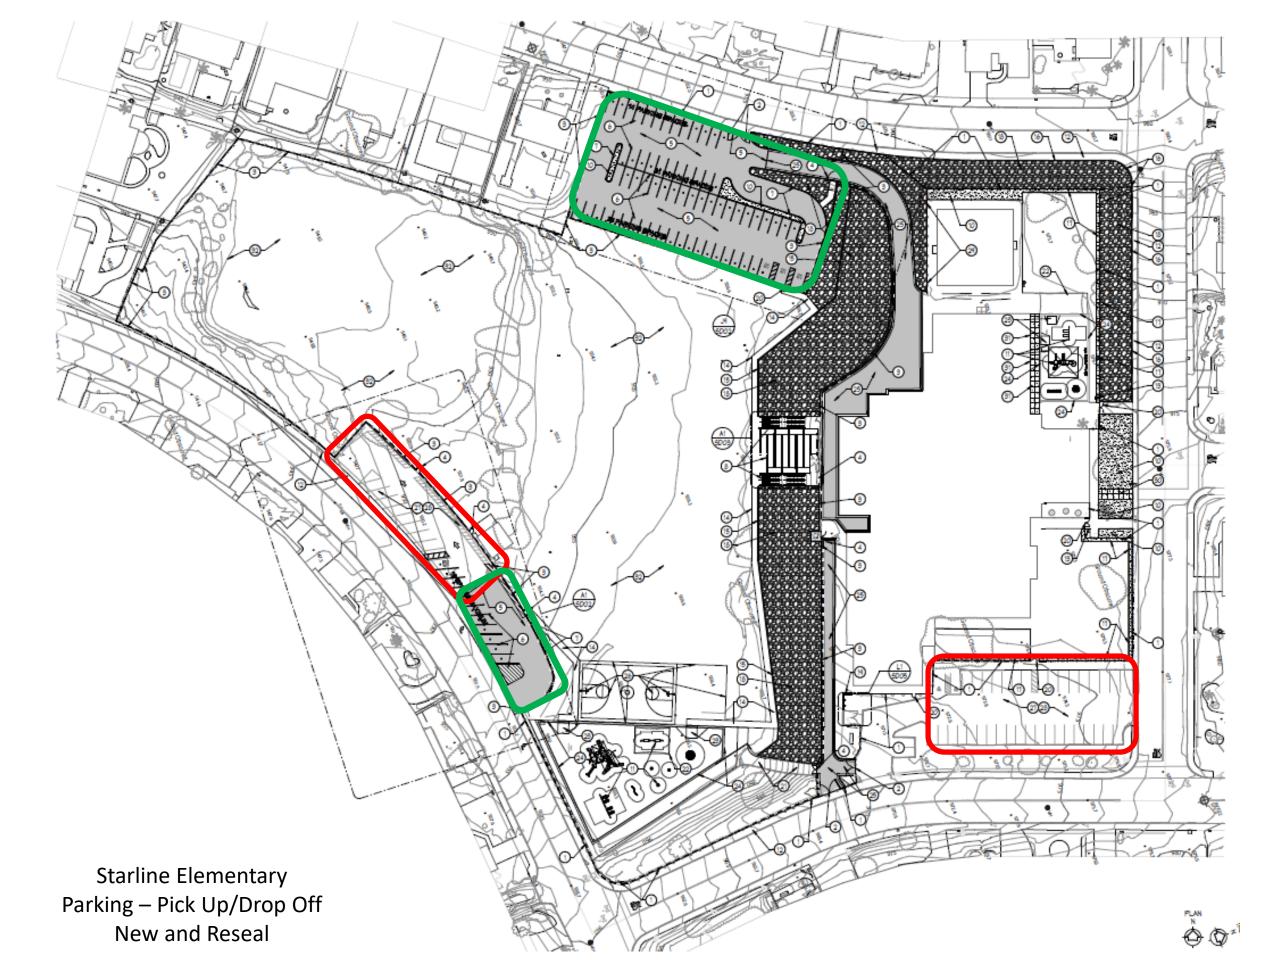

## **Architect Drawings and Site Plans**

Starline Elementary
Oro Grande Classical Academy
Havasupai Elementary
Nautilus Elementary
Jamaica Elementary
Smoketree Elementary

Tear Out and Replace Asphalt - Emergency Drive Access