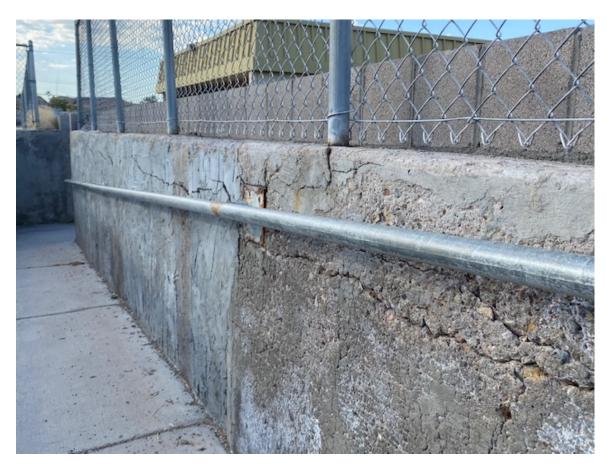

Havasupai Elementary Security – Perimeter Fencing

Havasupai Elementary
Parking – Pick Up/Drop Off - Reseal

Havasupai Elementary Structural - Retaining Walls

#### STRUCTURAL – RETAINING WALLS

Havasupai Elementary Concrete - Walkways