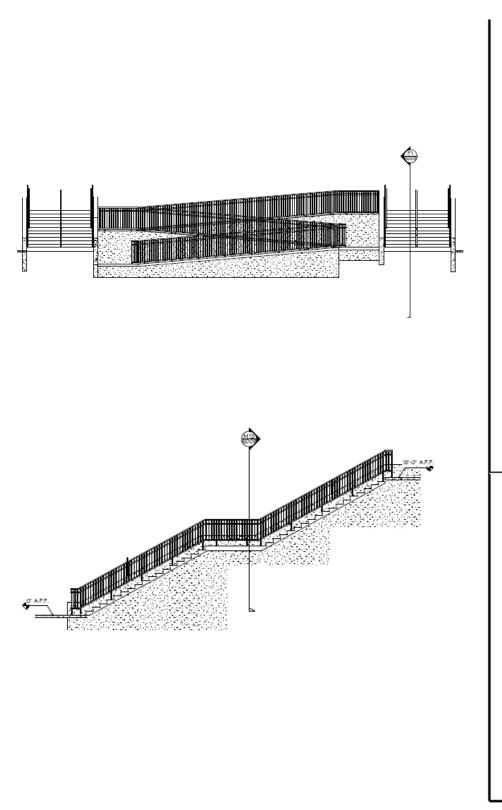

## STAIRCASE (ADA) - Actual photos and descriptions

Oro Grande Classical Academy Security - Perimeter Fencing