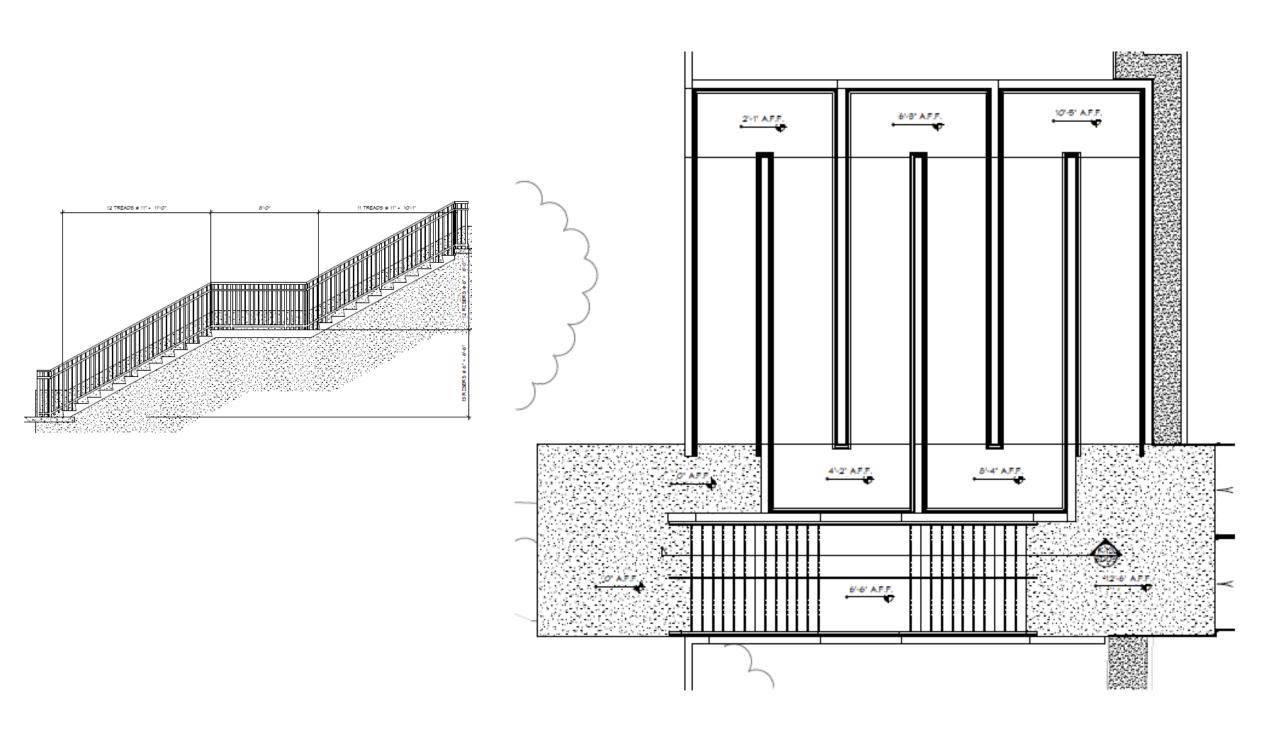

## STAIRCASE (ADA) - Actual photos and descriptions

Oro Grande Classical Academy Security - Perimeter Fencing