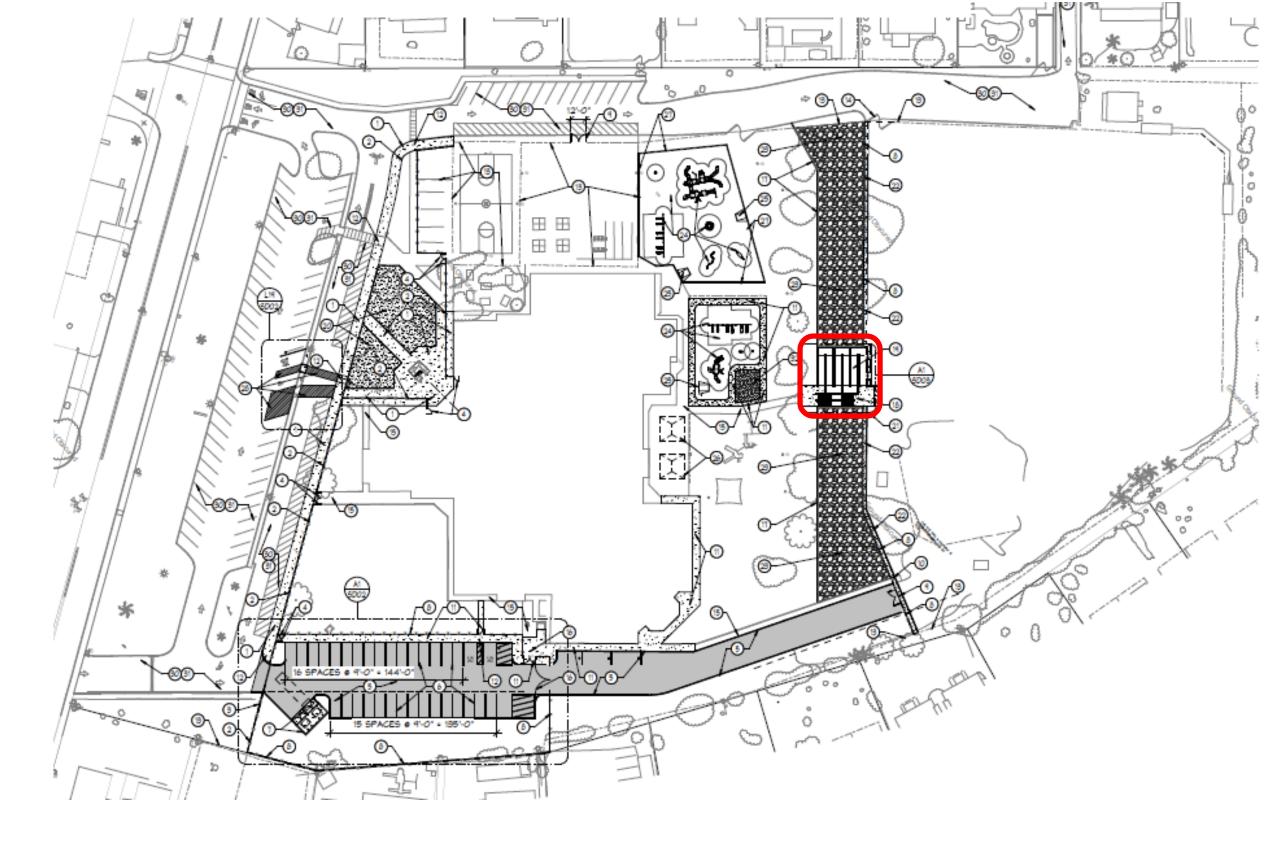

# Action Item 6.1

## **Architect Drawings and Site Plans**

Starline Elementary
Oro Grande Classical Academy
Havasupai Elementary
Nautilus Elementary
Jamaica Elementary
Smoketree Elementary











Tear Out and Replace Asphalt - Emergency Drive Access









Starline Elementary Accessibility – ADA Access

## STAIRCASE (ADA) - Actual photos and descriptions











Oro Grande Classical Academy Security - Perimeter Fencing

### FENCING





Oro Grande Classical Academy
Parking – Pick Up/Drop Off
New and Reseal



Oro Grande Classical Academy Accessibility – ADA Access





Oro Grande Classical Academy Landscaping



Oro Grande Classical Academy Front Office - Security



Havasupai Elementary Security – Perimeter Fencing



Havasupai Elementary
Parking – Pick Up/Drop Off - Reseal



Havasupai Elementary Structural - Retaining Walls

#### STRUCTURAL – RETAINING WALLS











Havasupai Elementary Concrete - Walkways

#### CONCRETE WALKWAYS





Havasupai Elementary Front Office - Security



Nautilus Elementary Security – Perimeter Fencing



Nautilus Elementary Parking – Pick Up/Drop Off - Reseal



Nautilus Elementary Accessibility – ADA Access



Nautilus Elementary Front Office - Security





Jamaica Elementary
Parking – Pick Up/Drop Off
Replace and Reseal







Smoketree Elementary Securit