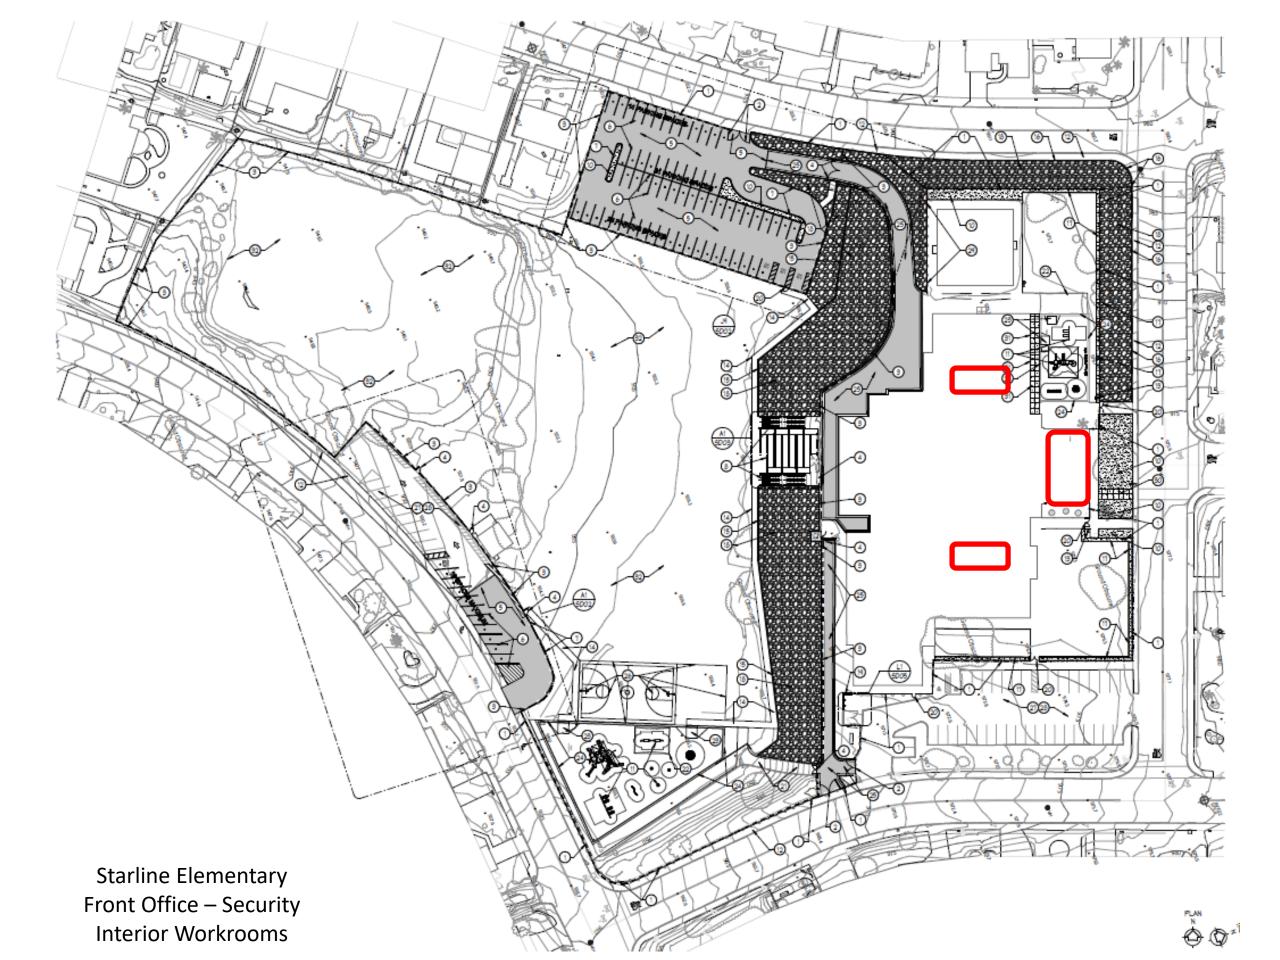

# Action Item 6.1

## **Architect Drawings and Site Plans**

Starline Elementary
Oro Grande Classical Academy
Havasupai Elementary
Nautilus Elementary
Jamaica Elementary
Smoketree Elementary











Tear Out and Replace Asphalt - Emergency Drive Access









Starline Elementary Accessibility – ADA Access

## STAIRCASE (ADA) - Actual photos and descriptions











Oro Grande Classical Academy Security - Perimeter Fencing

### FENCING





Oro Grande Classical Academy
Parking – Pick Up/Drop Off
New and Reseal



Oro Grande Classical Academy Accessibility – ADA Access





Oro Grande Classical Academy Landscaping



Oro Grande Classical Academy Front Office - Security



Havasupai Elementary Security – Perimeter Fencing



Havasupai Elementary
Parking – Pick Up/Drop Off - Reseal



Havasupai Elementary Structural - Retaining Walls

#### STRUCTURAL – RETAINING WALLS











Havasupai Elementary Concrete - Walkways

#### CONCRETE WALKWAYS





Havasupai Elementary Front Office - Security



Nautilus Elementary Security – Perimeter Fencing



Nautilus Elementary Parking – Pick Up/Drop Off - Reseal



Nautilus Elementary Accessibility – ADA Access