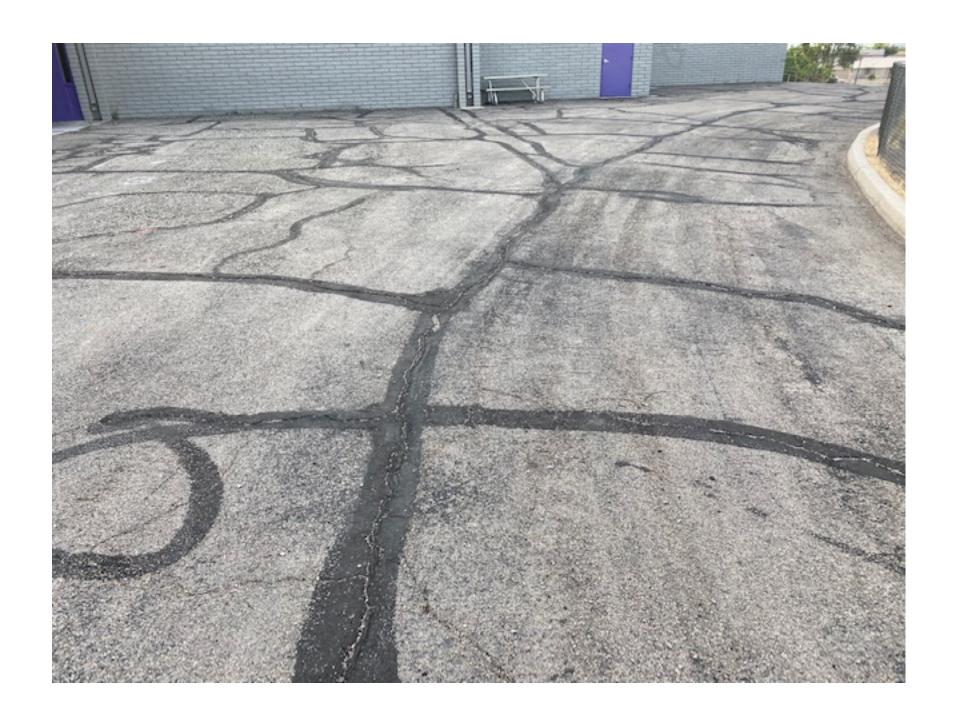

## **Architect Drawings and Site Plans**

Starline Elementary
Oro Grande Classical Academy
Havasupai Elementary
Nautilus Elementary
Jamaica Elementary
Smoketree Elementary

Tear Out and Replace Asphalt - Emergency Drive Access