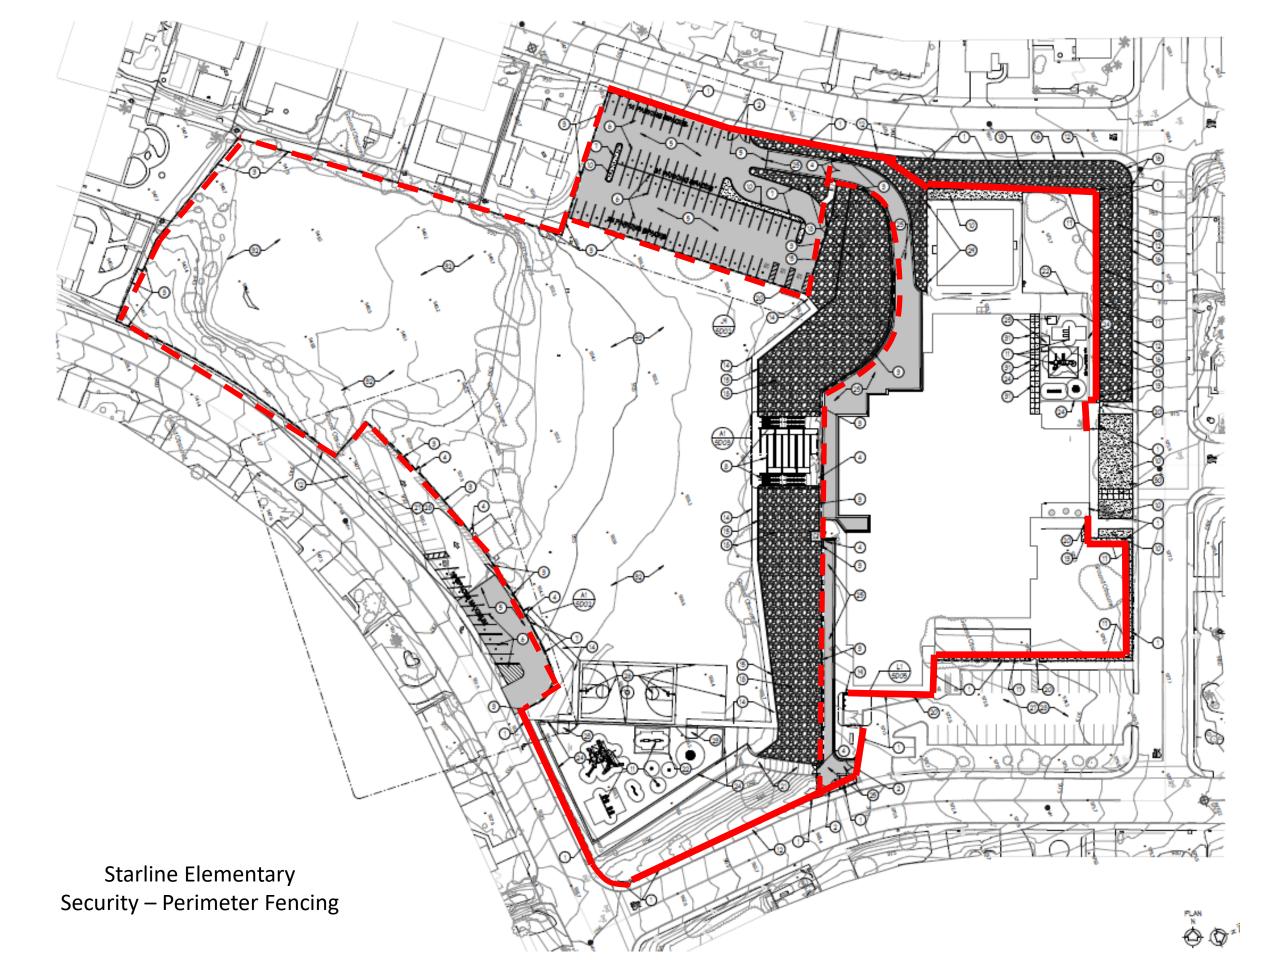

# Action Item 6.1

## **Architect Drawings and Site Plans**

Starline Elementary
Oro Grande Classical Academy
Havasupai Elementary
Nautilus Elementary
Jamaica Elementary
Smoketree Elementary











Tear Out and Replace Asphalt - Emergency Drive Access









Starline Elementary Accessibility – ADA Access

## STAIRCASE (ADA) - Actual photos and descriptions











Oro Grande Classical Academy Security - Perimeter Fencing

### FENCING





Oro Grande Classical Academy
Parking – Pick Up/Drop Off
New and Reseal



Oro Grande Classical Academy Accessibility – ADA Access





Oro Grande Classical Academy Landscaping



Oro Grande Classical Academy Front Office - Security



Havasupai Elementary Security – Perimeter Fencing



Havasupai Elementary
Parking – Pick Up/Drop Off - Reseal



Havasupai Elementary Structural - Retaining Walls

#### STRUCTURAL – RETAINING WALLS











Havasupai Elementary Concrete - Walkways

#### CONCRETE WALKWAYS





Havasupai Elementary Front