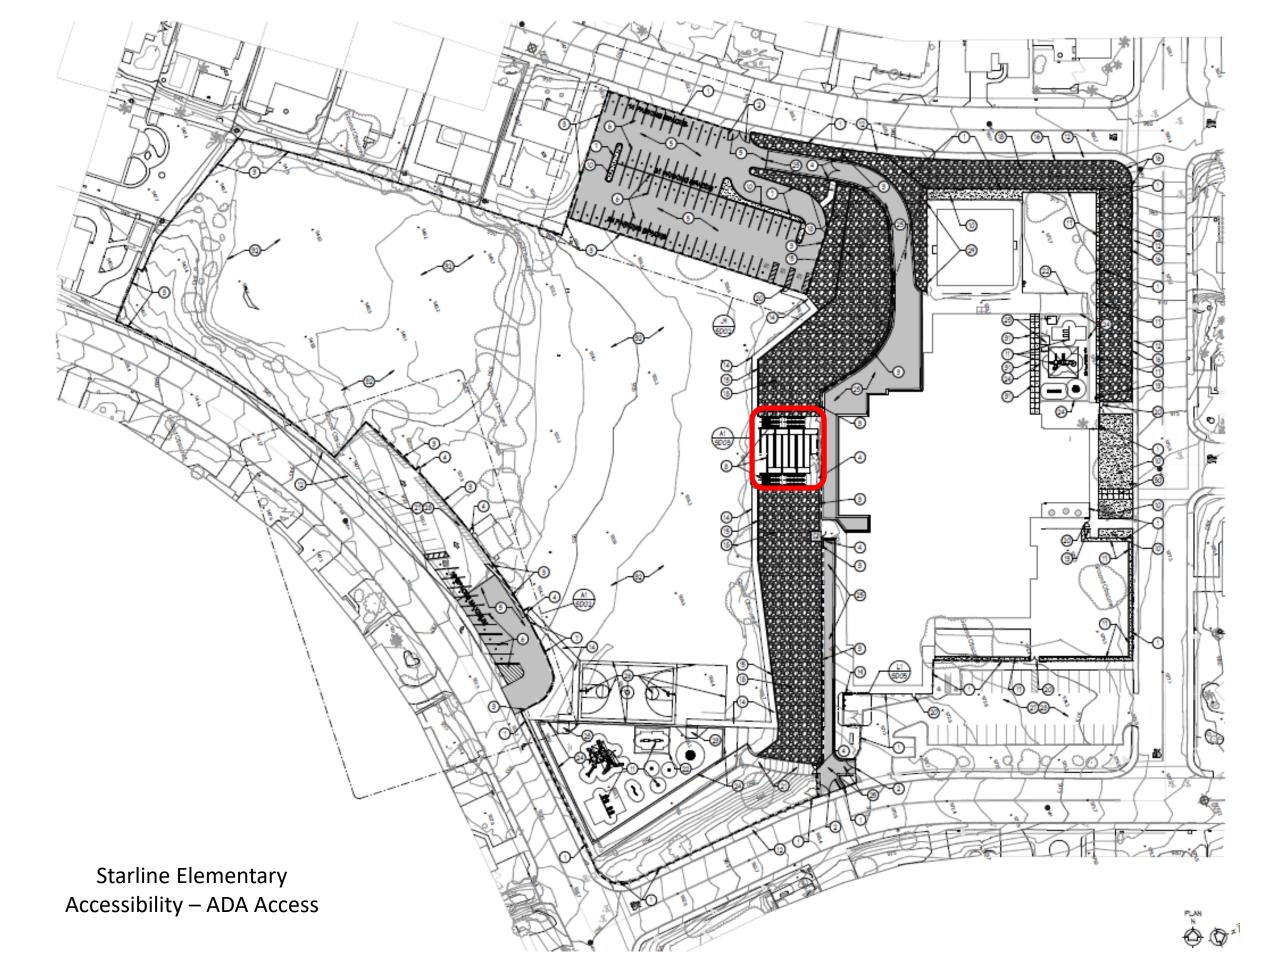

# Action Item 6.1

## **Architect Drawings and Site Plans**

Starline Elementary
Oro Grande Classical Academy
Havasupai Elementary
Nautilus Elementary
Jamaica Elementary
Smoketree Elementary











Tear Out and Replace Asphalt - Emergency Drive Access









Starline Elementary Accessibility – ADA Access

## STAIRCASE (ADA) - Actual photos and descriptions











Oro Grande Classical Academy Security - Perimeter Fencing

### FENCING





Oro Grande Classical Academy
Parking – Pick Up/Drop Off
New and Reseal



Oro Grande Classical Academy Accessibility – ADA Access





Oro Grande Classical Academy Landscaping



Oro Grande Classical Academy Front Office - Security



Havasupai Elementary Security – Perimeter Fencing



Havasupai Elementary
Parking – Pick Up/Drop Off - Reseal



Havasupai Elementary Structural - Retaining Walls

#### STRUCTURAL – RETAINING WALLS











Havasupai Elementary Concrete - Walkways

#### CONCRETE WALKWAYS





Havasupai Elementary Front Office - Security



Nautilus Elementary Security – Perimeter Fenc