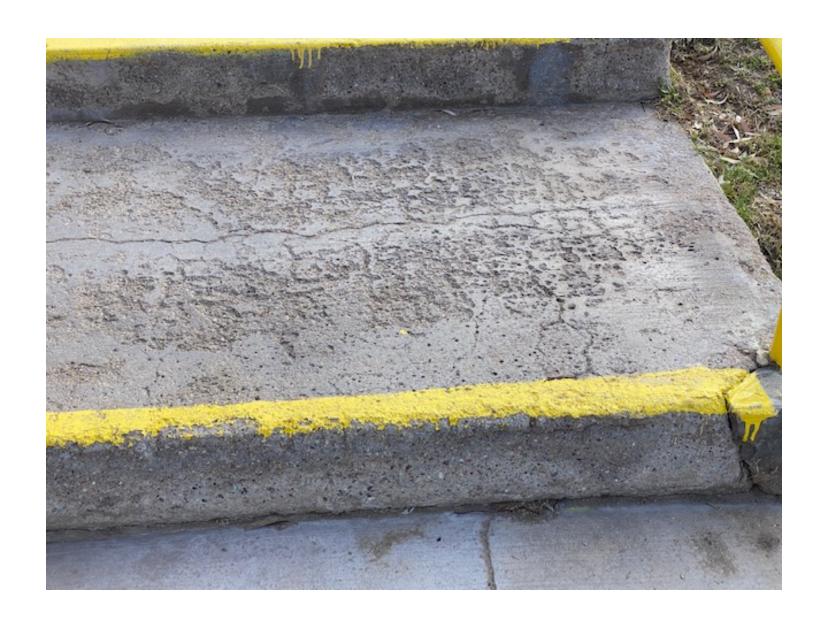

## STAIRCASE (ADA) - Actual photos and descriptions

Oro Grande Classical Academy Security - Perimeter Fencing