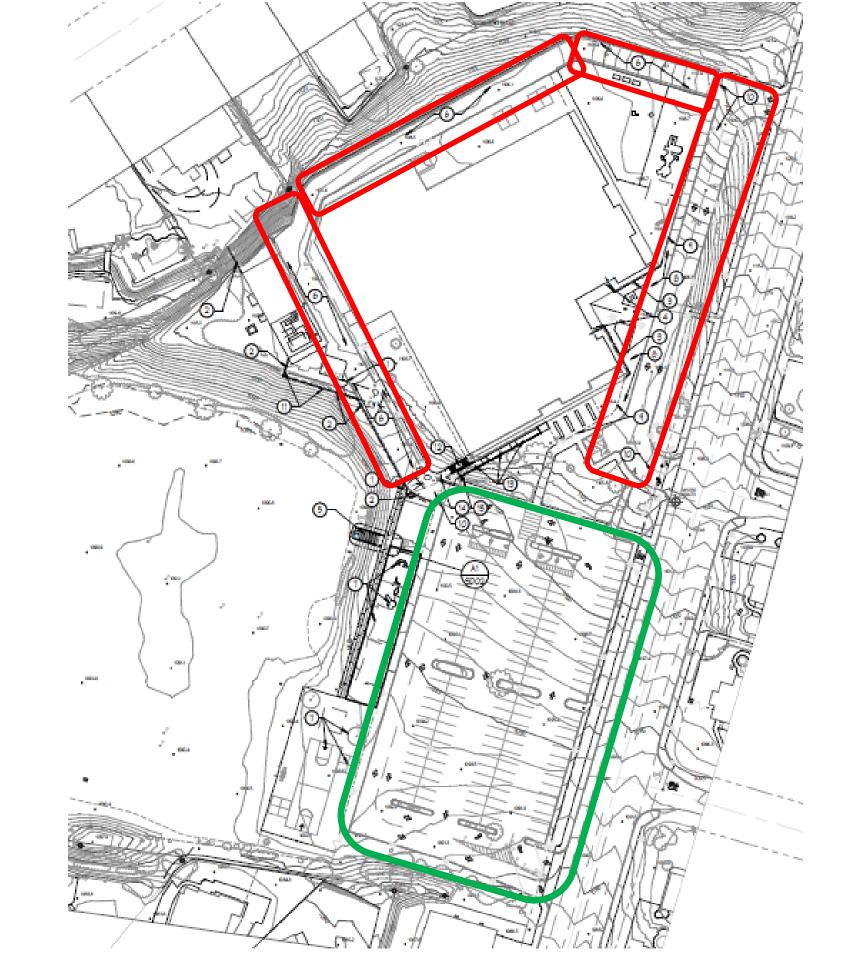

### FENCING

Oro Grande Classical Academy
Parking – Pick Up/Drop Off
New and Reseal

Oro Grande Classical Academy Accessibility – ADA Access

Oro Grande Classical Academy Landscaping

Oro Grande Classical Academy Front Office - Security

Havasupai Elementary Security – Perimeter Fencing

Havasupai Elementary
Parking – Pick Up/Drop Off - Reseal

Havasupai Elementary Structural - Retaining Walls