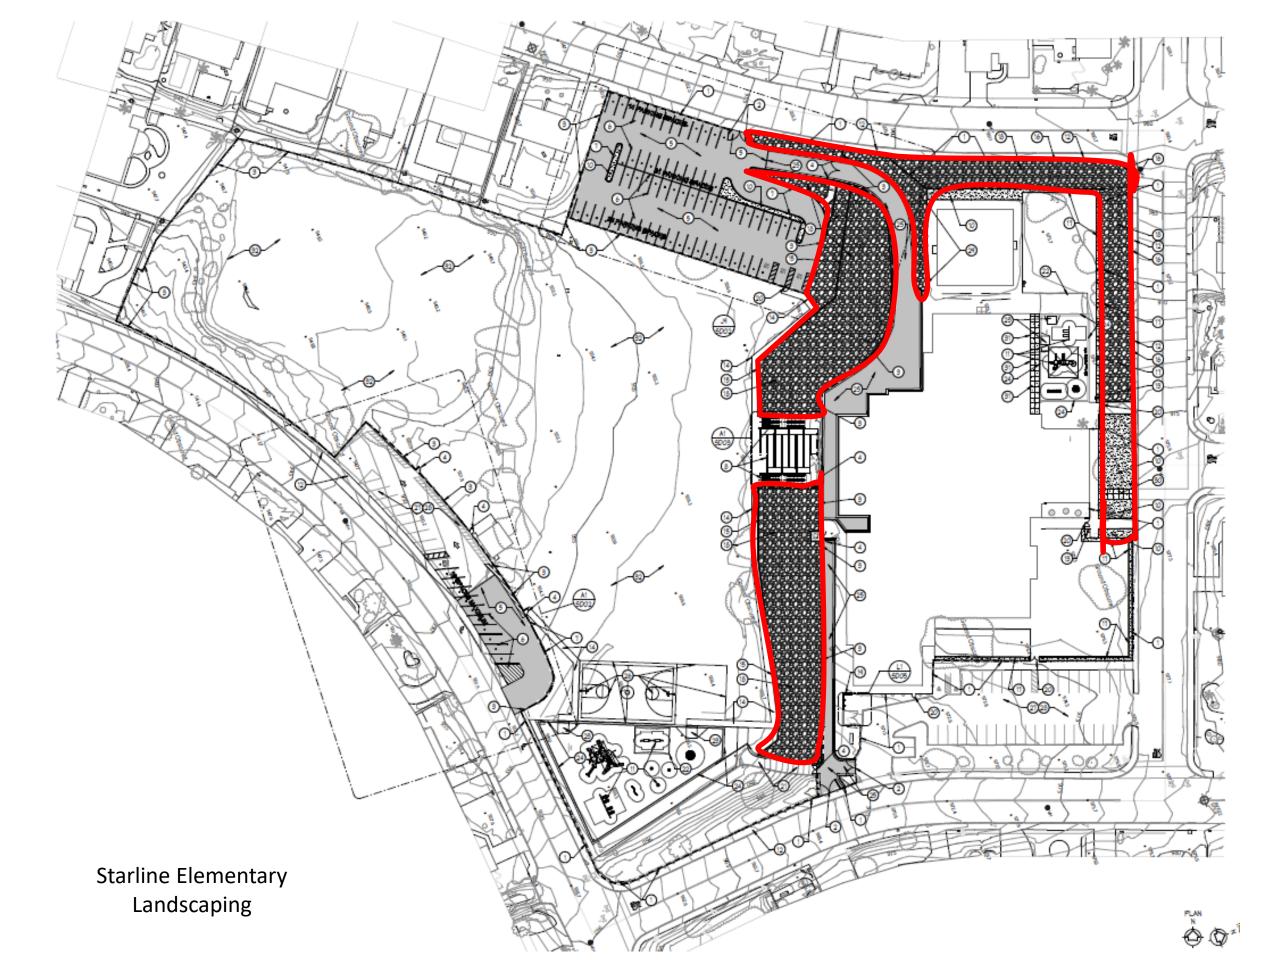

# Action Item 6.1

## **Architect Drawings and Site Plans**

Starline Elementary
Oro Grande Classical Academy
Havasupai Elementary
Nautilus Elementary
Jamaica Elementary
Smoketree Elementary











Tear Out and Replace Asphalt - Emergency Drive Access









Starline Elementary Accessibility – ADA Access

## STAIRCASE (ADA) - Actual photos and descriptions











Oro Grande Classical Academy Security - Perimeter Fencing

### FENCING





Oro Grande Classical Academy
Parking – Pick Up/Drop Off
New and Reseal



Oro Grande Classical Academy Accessibility – ADA Access





Oro Grande Classical Academy Landscaping



Oro Grande Classical Academy Front Office - Security



Havasupai Elementary Security – Perimeter Fencing



Havasupai Elementary
Parking – Pick Up/Drop Off - Reseal



Havasupai Elementary Structural - Retaining Walls

#### STRUCTURAL – RETAINING WALLS











Havasupai Elementary Concrete - Walkways

#### CONCRETE WALKWAYS





Havasupai Elementary Front Office - Security



Nautilus Elementary Security – Perimeter Fencing



Nautilus Elementary Parking – Pick Up/Drop Off - Reseal



Nautilus Elementary Accessibility – ADA Acces