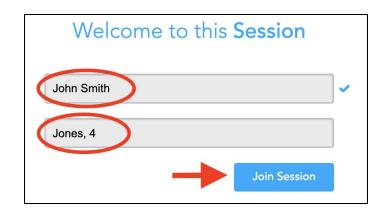

## Go to <a href="https://nearpod.com/student/">https://nearpod.com/student/</a> to join lessons daily.

Use this format to enter your name and class information to receive credit for daily activities:

For *Name/Nickname* - Enter your first and last name For *Other (optional)* - Enter your teacher's last name and block number