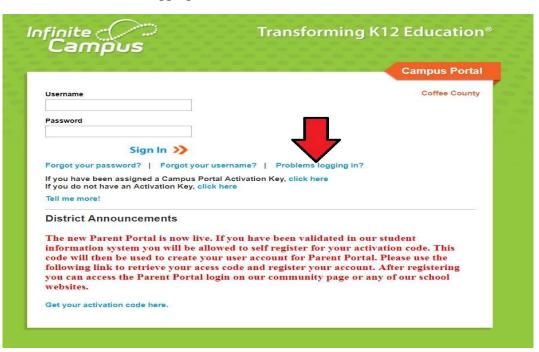

## **Problems Logging In**

## STEP 1:

\*Click on "Problems Logging In?"

## **STEP 2**:

\*Call 912-389-6890

| finite Campus                                                                                           | Transforming K12 Educatio                                                                                                                                                                                                                                           |
|---------------------------------------------------------------------------------------------------------|---------------------------------------------------------------------------------------------------------------------------------------------------------------------------------------------------------------------------------------------------------------------|
|                                                                                                         | Campus Port                                                                                                                                                                                                                                                         |
| Username                                                                                                | Coffee Coun                                                                                                                                                                                                                                                         |
| Password                                                                                                |                                                                                                                                                                                                                                                                     |
| Sign In >>> Forgot your password?   Forgot yo                                                           | L Hida                                                                                                                                                                                                                                                              |
|                                                                                                         |                                                                                                                                                                                                                                                                     |
| lell me more!                                                                                           |                                                                                                                                                                                                                                                                     |
| District Announcements                                                                                  |                                                                                                                                                                                                                                                                     |
| information system you will be<br>code will then be used to create<br>following link to retrieve your a | ve. If you have been validated in our student allowed to self register for your activation code. This your user account for Parent Portal. Please use the cess code and register your account. After registering I login on our community page or any of our school |