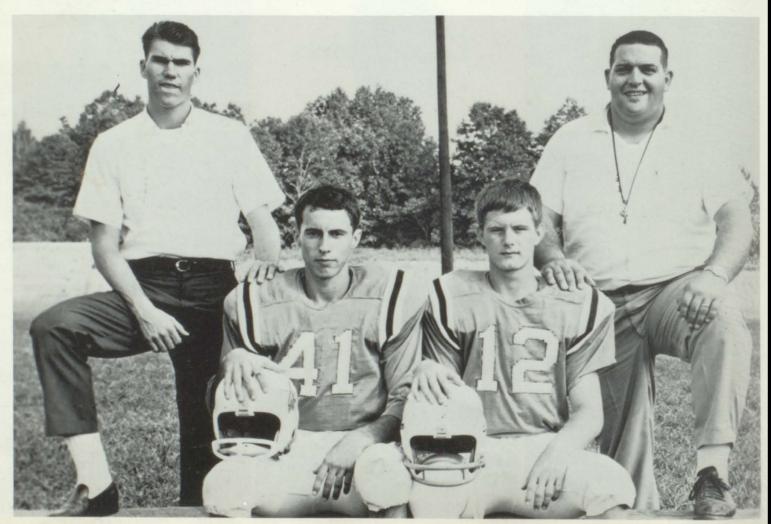

# Varsity Team

Asst. Coach Ron James Barry Harper Captain Paul Shumake Co-Captain Coach
Dave McInturff

GRIFFIN, SANDRA MASHBURN FJA 2,3; FNA 2; FTA 2, President 2; FBLA 3,4; Glee Club 3.

HARPER, RALPH BARRY
C-Club 1,2,3,4, President 4; FFA
1,2,3; Class Officer, President 1,
Vice President 2, Treasurer 3; HiY 4, President; Basketball 2,3,4,
C-Captain 4; Football 1,2,3,4,
Captain 4; Track 3; Baseball 4; Superlative 4, Most Athletic.

HARPER, TERRY LEE
FFA 1,2,3; C-Club 1,3,4, Reporter
3; Student Council 4, President; HiY 1,2,3; Key Club 4; Annual Staff,
Editor 4; Junior Rotarian 4; Class
Officer, Vice President 1, President 2, Secretary 3; Football 1,2,
3,4; Basketball 2,3,4, Captain 4;
Track 3; Superlative 4, MR. C.H.S.