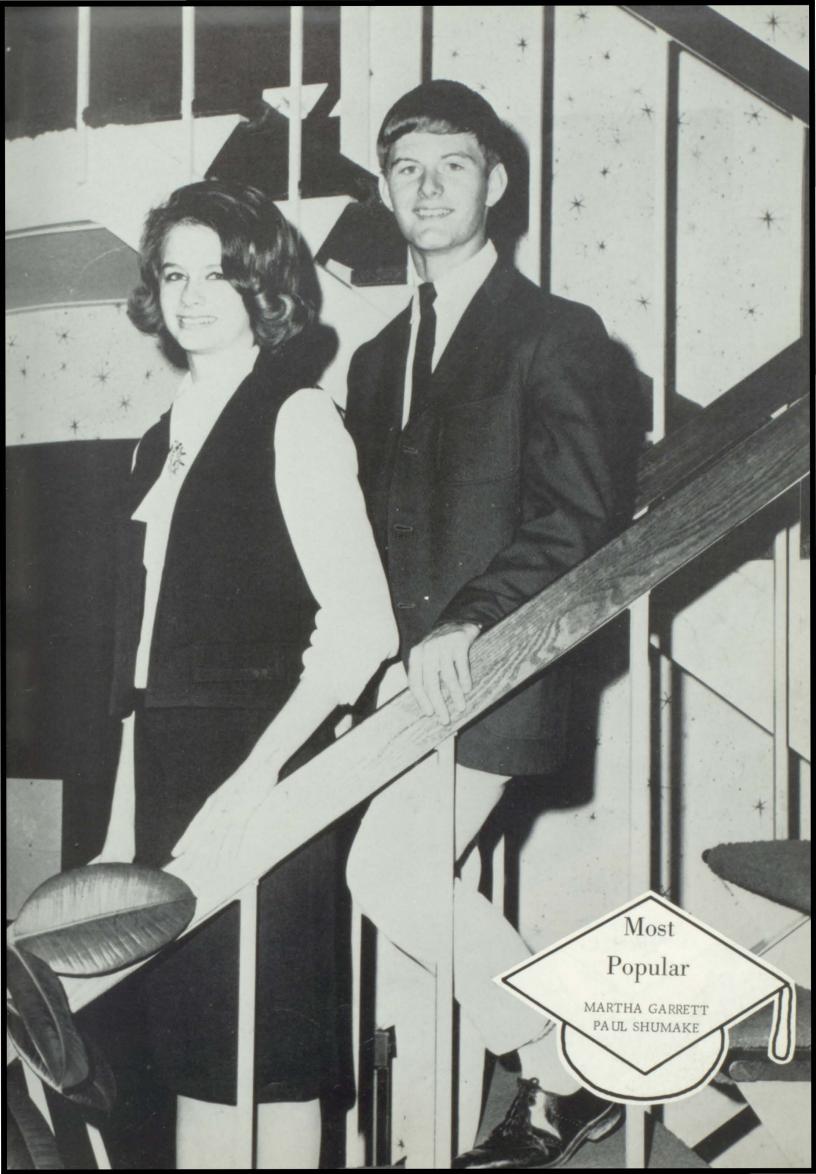

FLETCHER, DON REUBEN DCT 4; FFA 3,4; Hi-Y 2,3.

FOLDS, DANNY Hi-Y 2; FFA 4.

GARRETT, MARTHA SHEBA
FHA 1,2,3,4; Student Council 1,
4, Executive Council 4; Drama
Club 3; C-Club 1,3,4; Future
Nurses 3; Future Teachers 2; Basketball 1,2,3,4, Captain 4; Superlative 4, Most Popular; FFA Sweetheart 4; Miss Leonine, 1964; Homecoming Court 2,3,4, Maid of Honor 4; Miss West Georgia Fair, 1964;
Girl's State 3.

SHIREY, JIMMY DCT 2, Reporter 2.

SHUMAKE, PAUL DENNIS
Junior Rotarian 4; C-Club 2, 3, 4,
Vice President 4; Key Club 4,
President 4; Drama Club 3, VicePresident 3; Student Council 3;
Hi-Y 4, School Projects Chairman 4; Spanish Club 2, 3, President 3; Lyre Club 1, 2, President 2; Explorer Scouts 3; Football 1, 2, 3, 4, Co-Captain 4; Basketball 3, 4; Band 1, 2, 3, 4, Section Leader 4; Superlative 4, Most Popular.