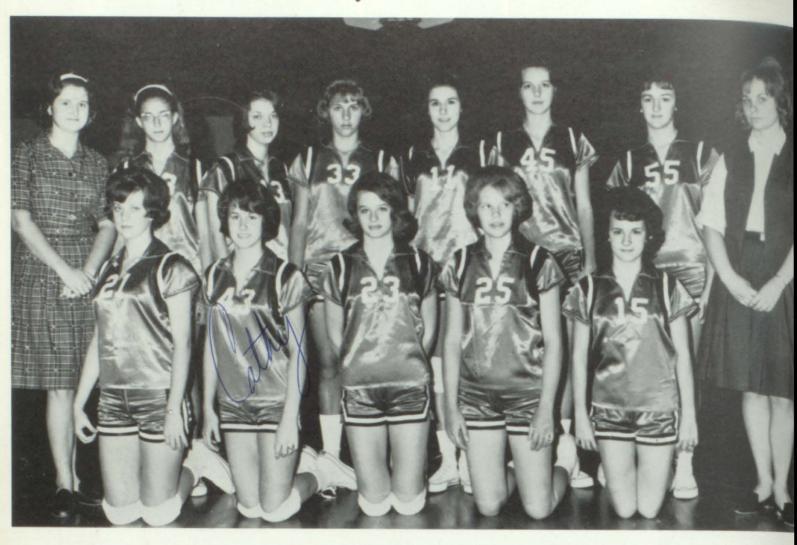

# Varsity Basketball

Coach RON JAMES

Captain MARTHA GARRETT

Co-Captains
PATRICIA PHILLIPS
ANN JACKSON

FLETCHER, DON REUBEN DCT 4; FFA 3,4; Hi-Y 2,3.

FOLDS, DANNY Hi-Y 2; FFA 4.

GARRETT, MARTHA SHEBA
FHA 1,2,3,4; Student Council 1,
4, Executive Council 4; Drama
Club 3; C-Club 1,3,4; Future
Nurses 3; Future Teachers 2; Basketball 1,2,3,4, Captain 4; Superlative 4, Most Popular; FFA Sweetheart 4; Miss Leonine, 1964; Homecoming Court 2,3,4, Maid of Honor 4; Miss West Georgia Fair, 1964;
Girl's State 3.

PHILLIPS, PATRICIA JEAN
FHA 1,2,3,4, Secretary 2, Vice
President 3, President 4; C-Club 2,
3,4, Secretary 2,4; Student Council 4; FNA 2,3, Secretary 2, President 3; Class Officer 2,3, Secretary 2, Vice President 3, Basketball 1,2,3,4, Co-Captain 2,4; Superlative 4, Most Athletic.

HUCKEBA, REBA
FHA 1,2,3,4; FBLA 1,2,3,4, Trea
urer 4; FNA 2,3; DCT 4, President
4; C-Club 1,2,3,4; Cheerleader 1;
Superlative 4, Wittiest.

JACKSON, CHRISTIE ANN
FHA 1,2,3,4; FNA 1,2,3, Treasurer 2; C-Club 2,3,4; FBLA 4; TriHi-Y 4; Spanish Club 3; Basketball
2,3,4, Co-Captain 4.