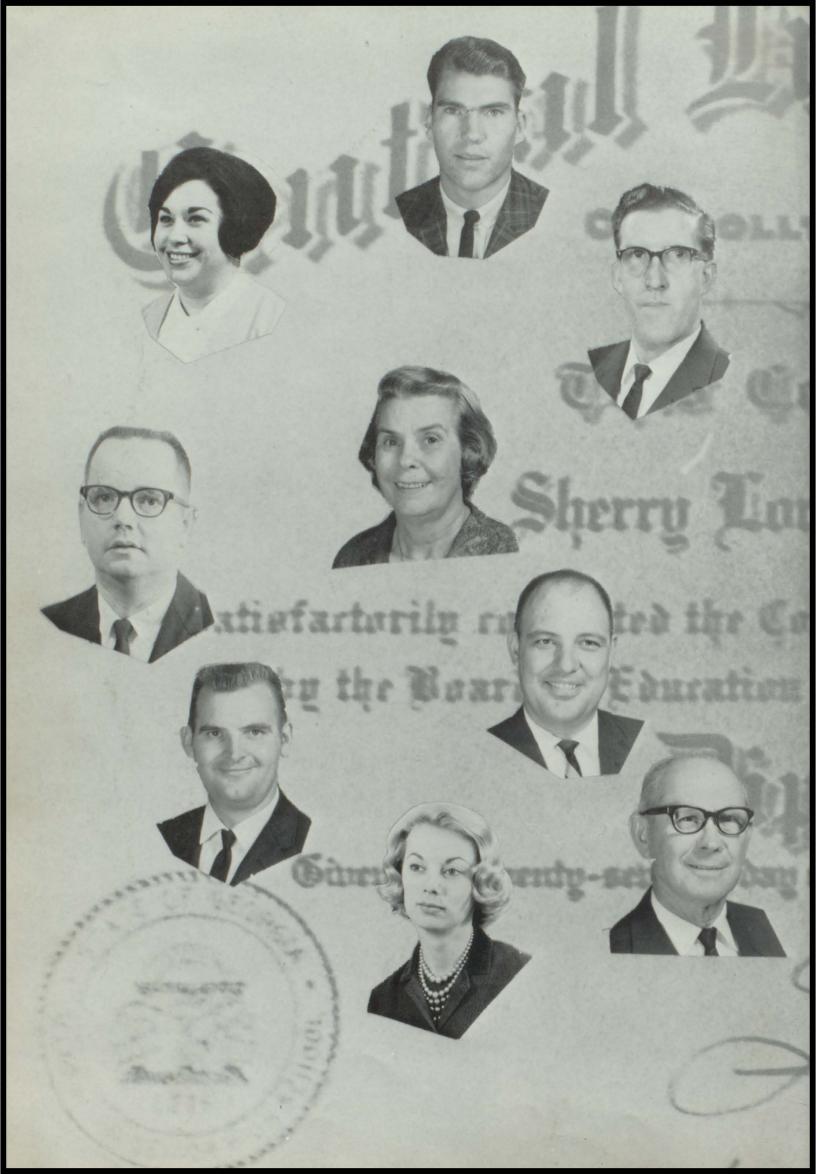

MRS. DEYTON MR. McINTURFF

MR. HESTER MR. JAMES

MR. BLUE - Principal

MISS PATRICK MRS. VAN BUSKIRK MRS. McPHETERS

MRS. McLENDON

alty

MRS. RIDLEY MRS. MARTIN

MR. MASAK MR. HAMM

MRS. FULLER - Secretary

MR. HARMEN MR. GURLEY MRS. HARRINGTON MR. LEDBETTER