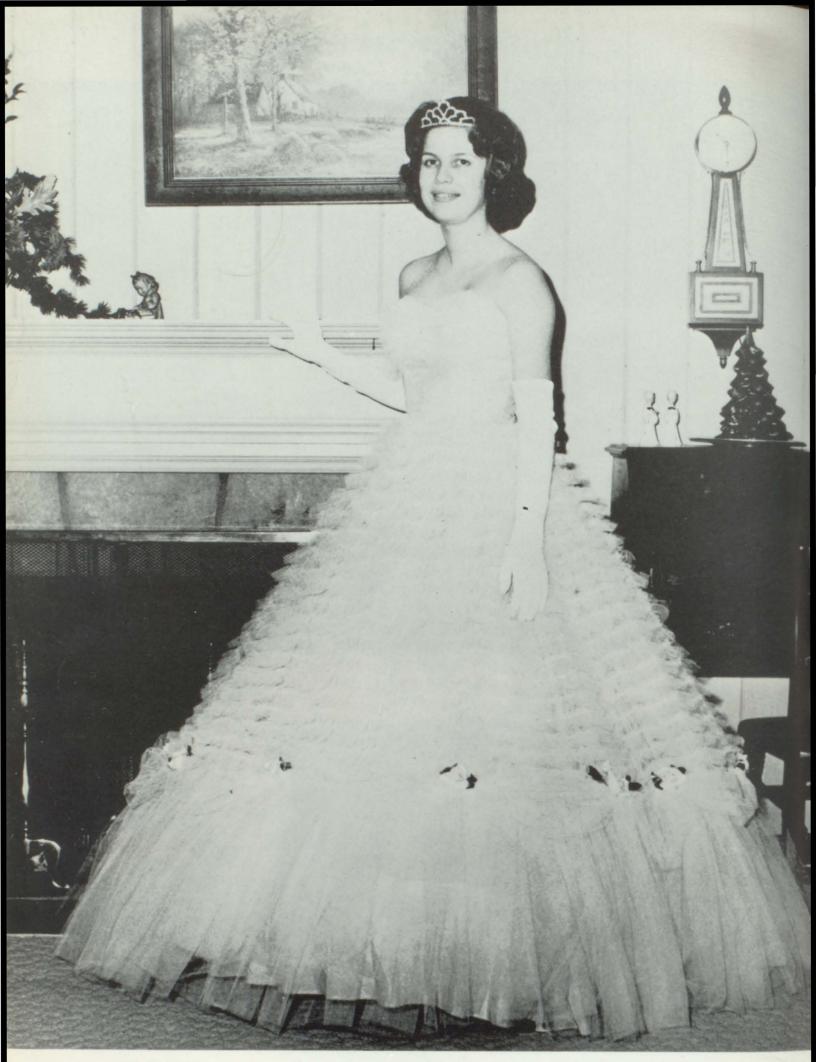

# Homecoming Queen 1964

DRIVER, SARAH ELLEN Library 2,4; FNA 3; FHA 2,3,4.

DUKES, TRICIA DALE FHA 1,2,3,4, Historian 2, ParSenior Directory

liamentarian 3; C-Club 3, 4, Treasurer 4; Student Council Representative 1, 3; Tri-Hi-Y 2, 3, 4, Chaplain 3, President 4; Cheerleader 2, 3, 4, Captain 3, 4; FFA Sweetheart Court 2, 3; Annual Staff 4, Publicity Manager; Homecoming Court 3, 4, Homecoming Queen 4; Superlative 4, Miss C.H.S.