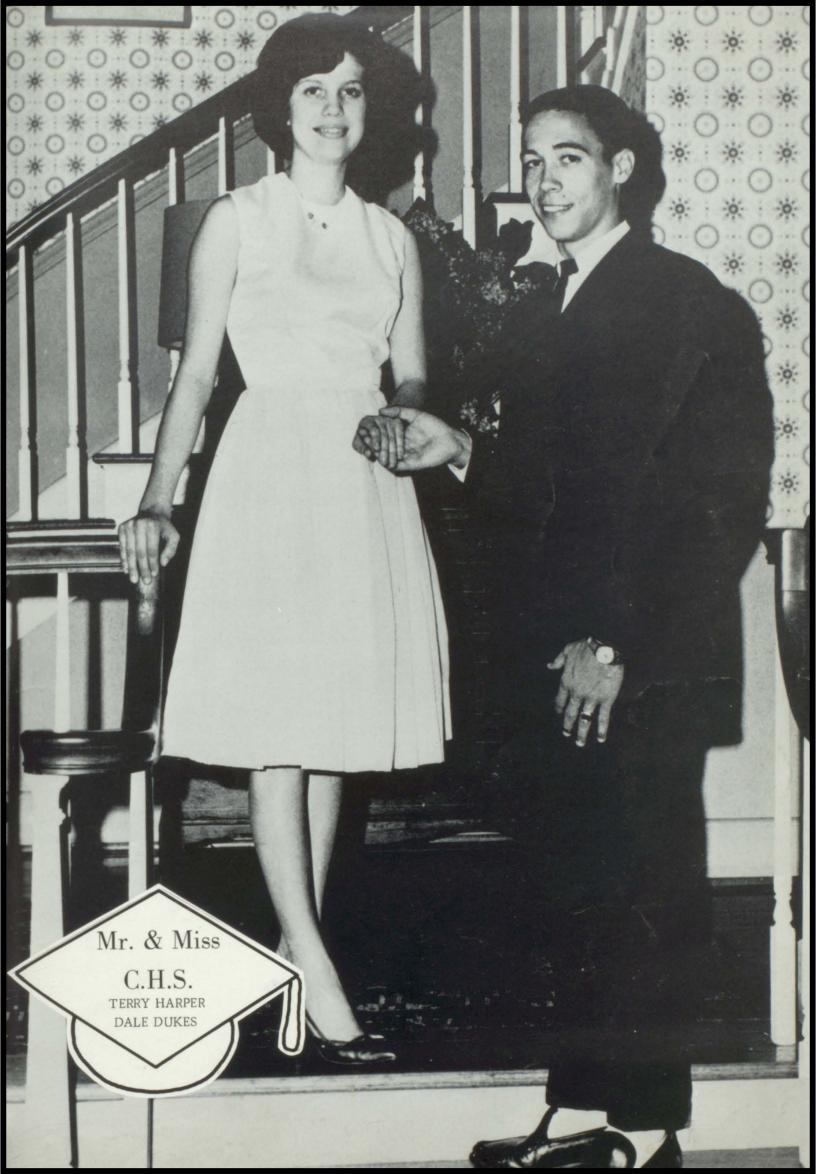

I, Terry Harper, will many blue

spots to Miss Patrick.

I, Joe Head, will my ability to sneak out before school and smoke to Donnie Powers.

I, Donie Harris, will my floppy pocketbook to Cathy Carnes.

I, Michael Hewett, will my ability to quit smoking to E. M. Blue. I, Marie Holloway, will my long legs to Joe Holloway who is in desperate need of something to make him taller.

DRIVER, SARAH ELLEN Library 2,4; FNA 3; FHA 2,3,4.

DUKES, TRICIA DALE FHA 1,2,3,4, Historian 2, ParSenior Directory

liamentarian 3; C-Club 3, 4, Treasurer 4; Student Council Representative 1, 3; Tri-Hi-Y 2, 3, 4, Chaplain 3, President 4; Cheerleader 2, 3, 4, Captain 3, 4; FFA Sweetheart Court 2, 3; Annual Staff 4, Publicity Manager; Homecoming Court 3, 4, Homecoming Queen 4; Superlative 4, Miss C.H.S.