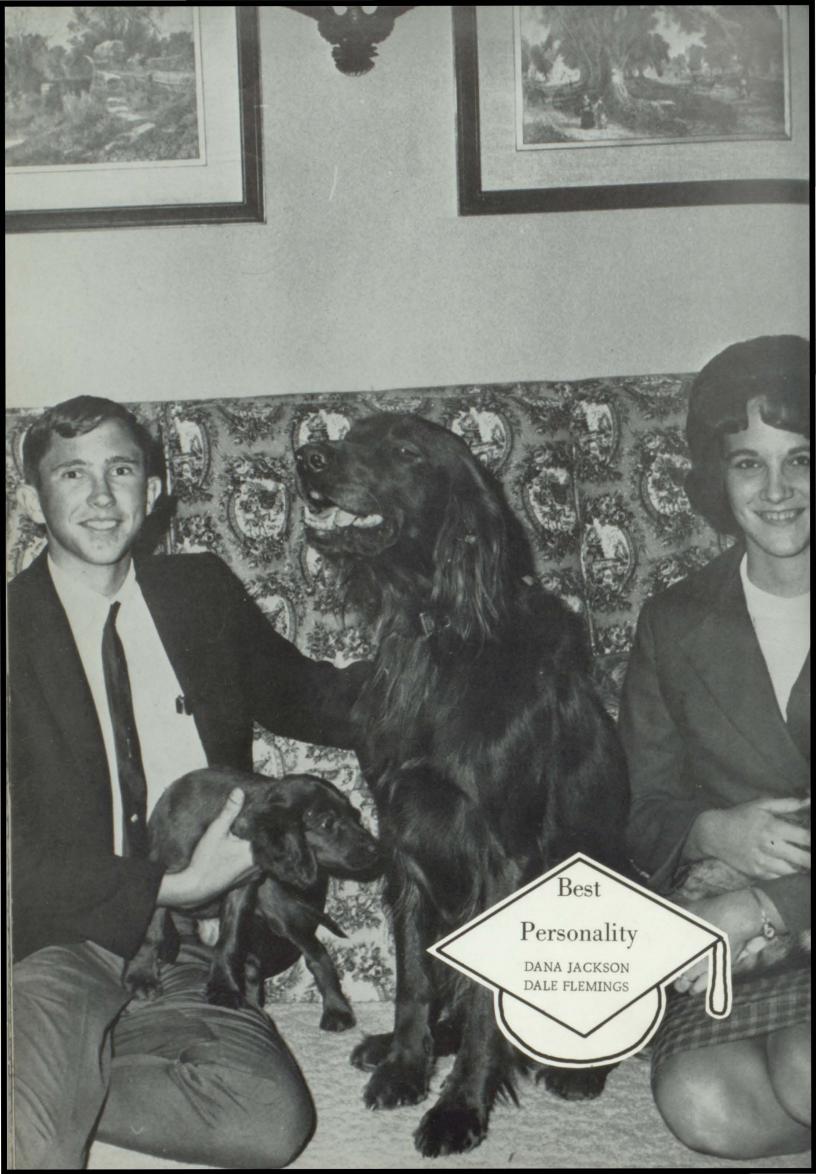

JACKSON,

FTA 3,4; FHA 1,2,3,4; FNA 2; Spanish Club 2,3; Tri-Hi-Y 3,4, Treasurer 4; FBLA 4, Reporter 4; Homecoming Court 4; Superlative 4, Best Personality.

JENNINGS, EDDIE HARRISON FFA 1; 4-H Club 3,2.

JORDON, LINDA SUE FHA 1,2,3; FBLA 4; Science Club 2, FNA 2,3; 4-H Club 1; Tri-Hi-Y 3.