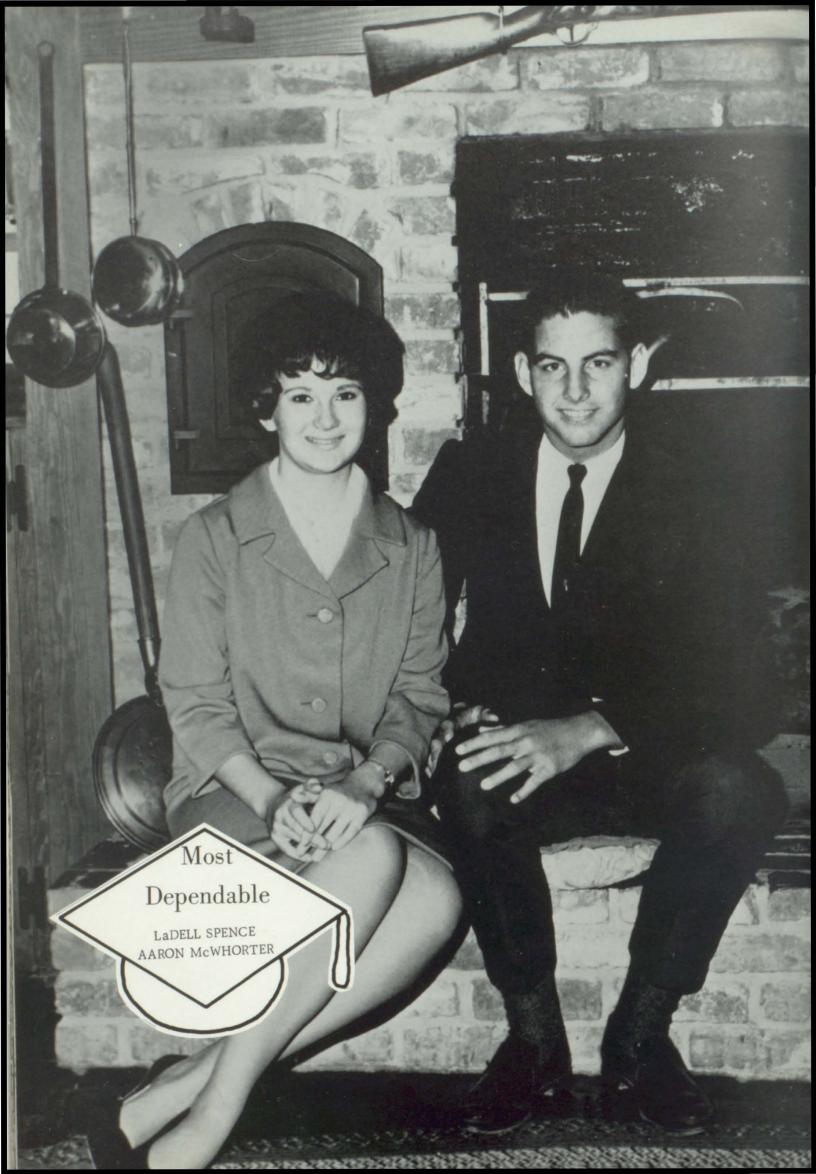

TERRELL, PATRICIA DIANE
FHA 1,2,3,4; FTA 4; Library Club
2,3,4, Secretary 2, President 3,
Treasurer 4; Class Officer 4, Treasurer; Superlative 4, Cutest.

RIVERS, GARY LEE FFA 1,2,3; DCT 4.

SPENCE, LADELL FHA 1,2,3,4; FTA 4, Vice President 4; Beta Club 3, 4, Secretary-Treasurer 3, President 4; Library 1; Student Council 2, 3, Secretary-Treasurer 2, Vice President 3; Class Officer 3, 4, President 3, Secretary 4; Girl's State 3; University Certificate of Merit 3; UDC District Essay Winner 2; Superlative 4, Most Dependable.

MASHBURN, JOE WAYNE
FFA 1,2,3; C-Club 1; FTA 2,3;
Drama Club 3; Hi-Y 1,2,4; DCT
4, Secretary 4; Basketball 1,2;
Football 2.

McLENDON, MICHAEL GLENN 4-H Club 1, 2, 3, 4, Vice President 4: FFA 1, 2, 3, 4, Secretary 4; Science Club 2, 3, 4; Photo Club 2, 3,4; Drama Club 2,3; Hi-Y 1,2,3; Spanish Club 2; Key Club 4. McWHORTER, STANLEY AARON FFA 1, 2, 3, 4, Second Vice President 3, President 4; 4-H Club 1,2, 3,4, Vice President 3, President 2; Science Club 1, 2; Spanish Club 2, 3, Reporter 2; Student Council 2, 4, Executive Council 4; C-Club 1, 1,3,4; Junior Rotarian 4; Hi-Y 1, 1; Photo Club 2, 3; Key Club 4; Basketball 1, 2, 3, 4; Football 2, 3, 4; Track 3, 4; Superlative 4, Most Dependable.