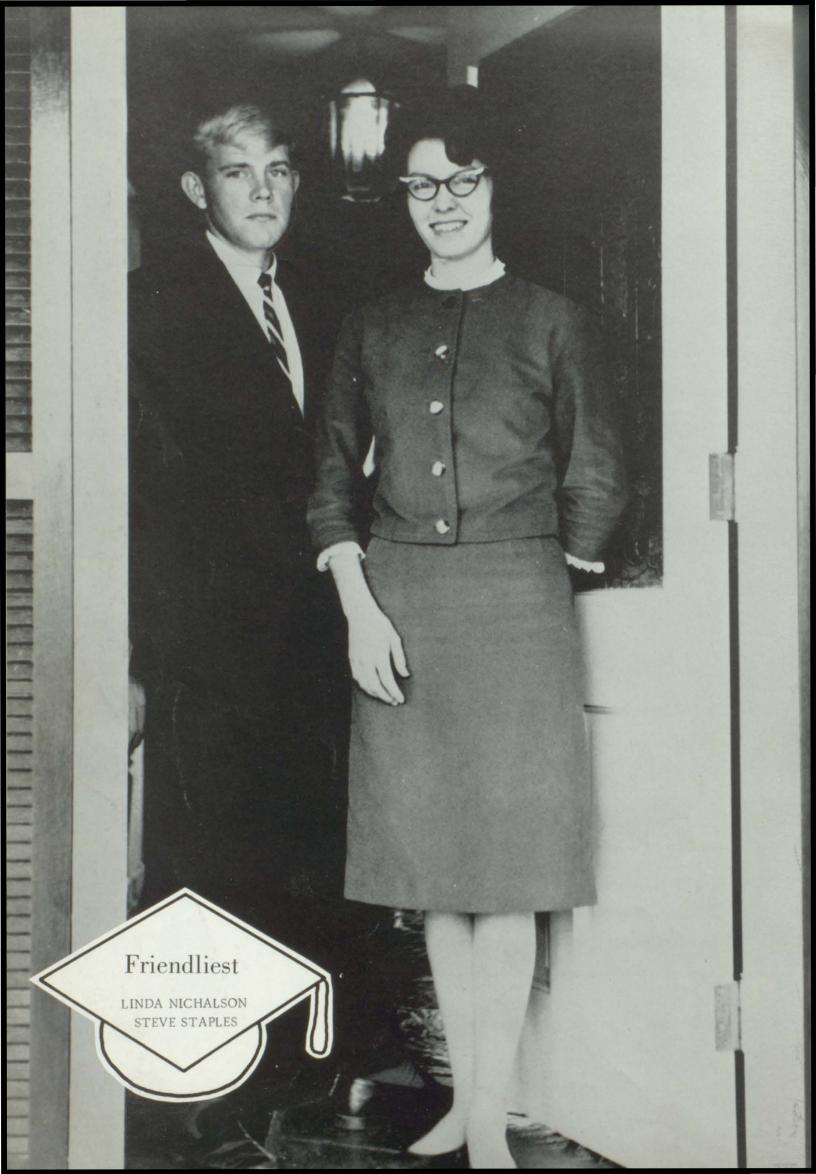

I, Aaron McWhorter, will my slightly used Basketball "shorts" to

Miss Patrick.

I, Michael Musick, will my unused cheat notes to anyone that doesn't get caught.

I, Linda Nicholson, will my happy marriage, but yet keep it to Rebecca Cowart.

MUSICK, WILLIAM MICHAEL FA 1,2,3,4; 4-H Club 1,2; Hi-Y 1,2.3.

NICHOLSON, LINDA MARLOW C-Club 1,2; FHA 1,2,3; Student Council 2,3; FNA 2,3,4, Secreary 2,3, Vice President 4; Tri-Hi-Y 1,2; Librarian 3; Basketball 1,2; Superlative 4, Friendliest.

STAPLES, LARRY STEVE
FFA 1,2,3,4, Reporter 4; Photo
Club 2,3,4; Drama Club 3; Science
Club 1,2; Hi-Y 2; 4-H Club 1,2,
3,4, Vice President 3, President 4;
Spanish Club 2; Key Club 4; Football 2; Superlative 4, Friendliest.