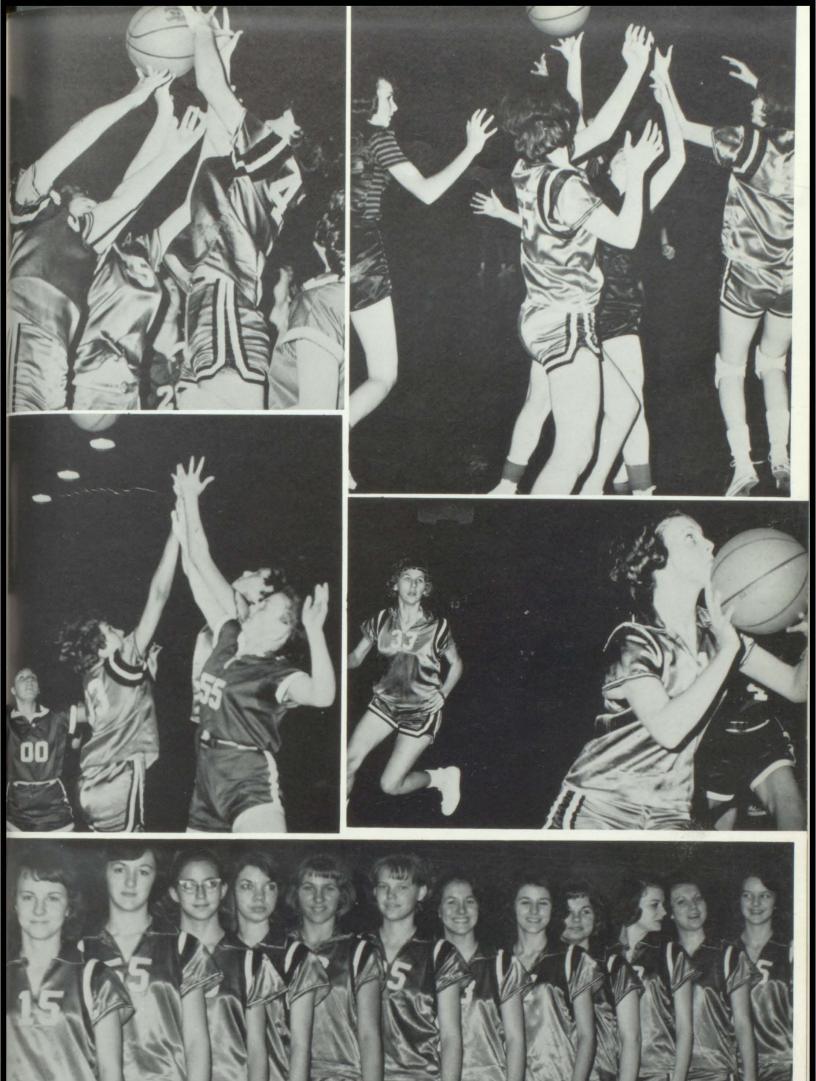

# Varsity Basketball

Coach RON JAMES

Captain MARTHA GARRETT

Co-Captains
PATRICIA PHILLIPS
ANN JACKSON

FLETCHER, DON REUBEN DCT 4; FFA 3,4; Hi-Y 2,3.

FOLDS, DANNY Hi-Y 2; FFA 4.

GARRETT, MARTHA SHEBA
FHA 1,2,3,4; Student Council 1,
4, Executive Council 4; Drama
Club 3; C-Club 1,3,4; Future
Nurses 3; Future Teachers 2; Basketball 1,2,3,4, Captain 4; Superlative 4, Most Popular; FFA Sweetheart 4; Miss Leonine, 1964; Homecoming Court 2,3,4, Maid of Honor 4; Miss West Georgia Fair, 1964;
Girl's State 3.

PHILLIPS, PATRICIA JEAN
FHA 1,2,3,4, Secretary 2, Vice
President 3, President 4; C-Club 2,
3,4, Secretary 2,4; Student Council 4; FNA 2,3, Secretary 2, President 3; Class Officer 2,3, Secretary 2, Vice President 3, Basketball 1,2,3,4, Co-Captain 2,4; Superlative 4, Most Athletic.

HUCKEBA, REBA
FHA 1,2,3,4; FBLA 1,2,3,4, Trea
urer 4; FNA 2,3; DCT 4, President
4; C-Club 1,2,3,4; Cheerleader 1;
Superlative 4, Wittiest.

JACKSON, CHRISTIE ANN
FHA 1,2,3,4; FNA 1,2,3, Treasurer 2; C-Club 2,3,4; FBLA 4; TriHi-Y 4; Spanish Club 3; Basketball
2,3,4, Co-Captain 4.