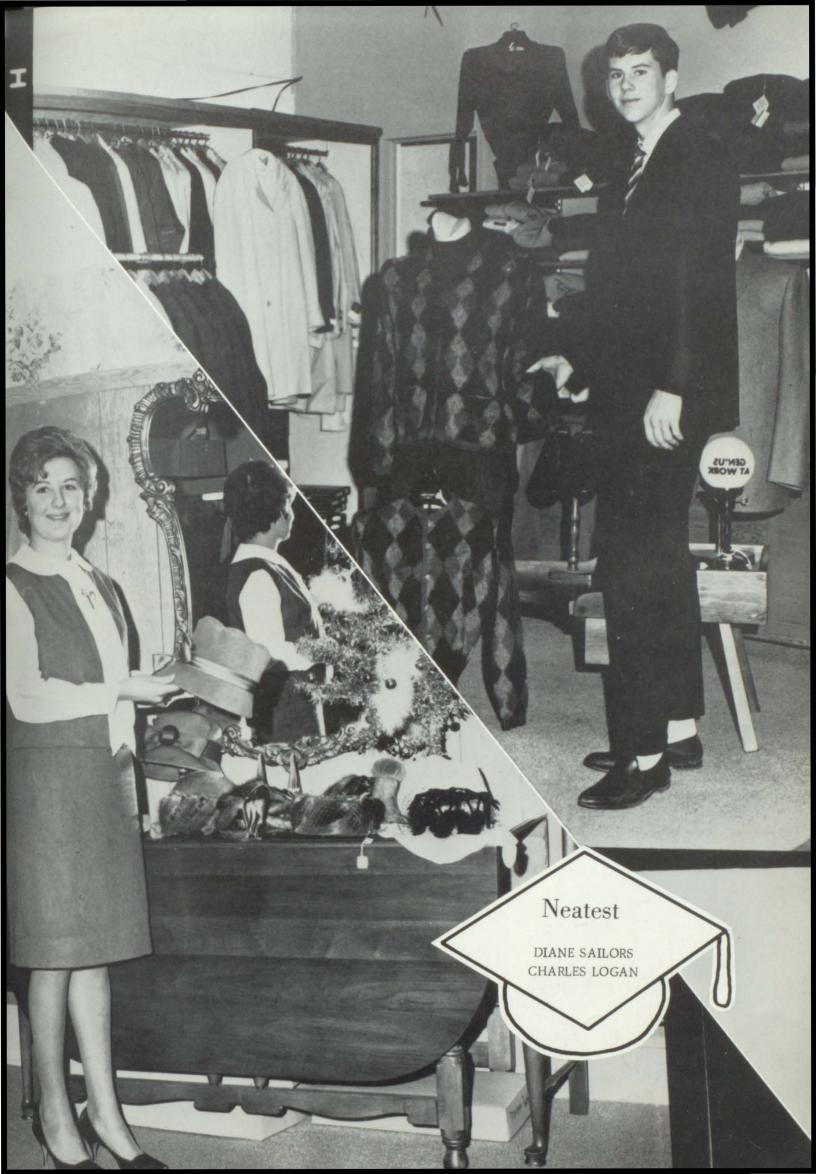

DRIVER, SARAH ELLEN Library 2,4; FNA 3; FHA 2,3,4.

DUKES, TRICIA DALE FHA 1,2,3,4, Historian 2, ParSenior Directory

liamentarian 3; C-Club 3, 4, Treasurer 4; Student Council Representative 1, 3; Tri-Hi-Y 2, 3, 4, Chaplain 3, President 4; Cheerleader 2, 3, 4, Captain 3, 4; FFA Sweetheart Court 2, 3; Annual Staff 4, Publicity Manager; Homecoming Court 3, 4, Homecoming Queen 4; Superlative 4, Miss C.H.S.

Club 4, Treasurer 4; Hi-Y 4; Spanish Club 1; Science Club 4.

LIPHAM, WAYNE Science Club 2, 3, 4, President 4; Photo Club 3, 4, Darkroom Officer 4; Spanish Club 3; Key Club 4.

LOGAN, CHARLES H. JR. C-Club 1, 2, 3, 4; Spanish Club 1, 2, Reporter 2; Student Council 2; prama Club 2, 3, Reporter 2; Future Teachers 2, 3, Key Club 4; Basketball 1, 2, 3, 4; Track 3; Superlative 4, Neatest; P.E. 3.