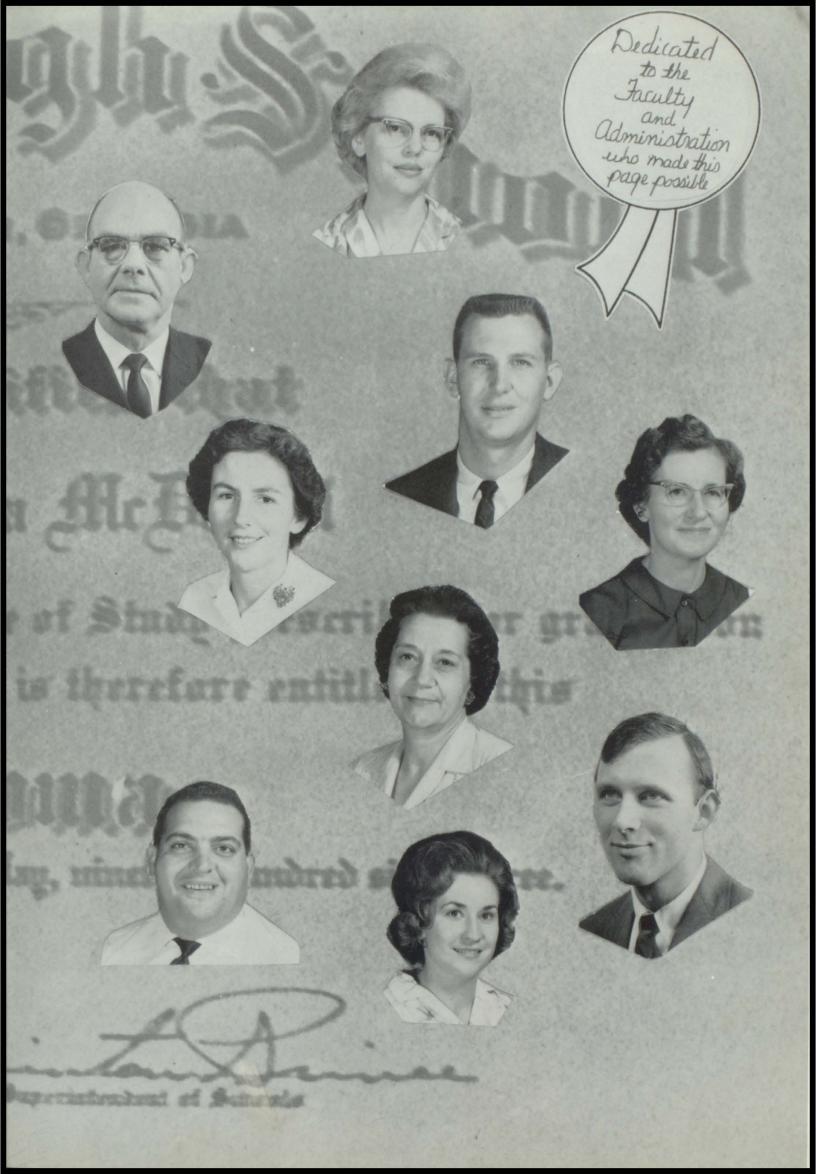

MRS. DEYTON MR. McINTURFF

MR. HESTER MR. JAMES

MR. BLUE - Principal

MISS PATRICK MRS. VAN BUSKIRK MRS. McPHETERS

MRS. McLENDON

alty

MRS. RIDLEY MRS. MARTIN

MR. MASAK MR. HAMM

MRS. FULLER - Secretary

MR. HARMEN MR. GURLEY MRS. HARRINGTON MR. LEDBETTER