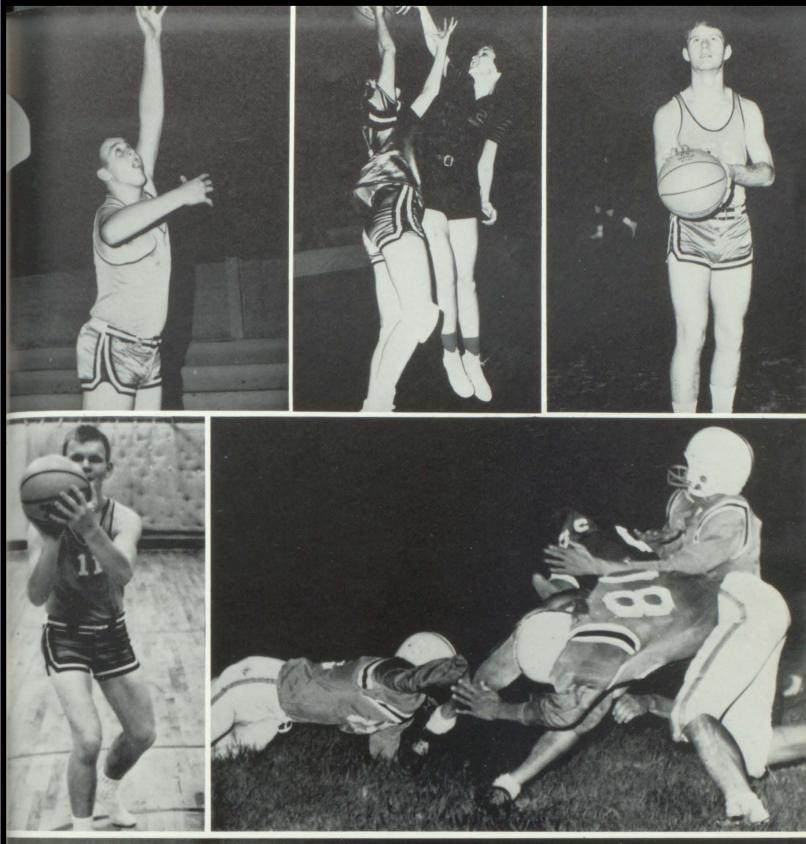

# Varsity Basketball

Coach RON JAMES

Captain MARTHA GARRETT

Co-Captains
PATRICIA PHILLIPS
ANN JACKSON

#### Basketball

Coach RON JAMES

Captain TERRY HARPER

Co-Captain BARRY HARPER

Coach
RICHARD PHILLIPS

GRIFFIN, SANDRA MASHBURN FJA 2,3; FNA 2; FTA 2, President 2; FBLA 3,4; Glee Club 3.

HARPER, RALPH BARRY
C-Club 1,2,3,4, President 4; FFA
1,2,3; Class Officer, President 1,
Vice President 2, Treasurer 3; HiY 4, President; Basketball 2,3,4,
C-Captain 4; Football 1,2,3,4,
Captain 4; Track 3; Baseball 4; Superlative 4, Most Athletic.

HARPER, TERRY LEE
FFA 1,2,3; C-Club 1,3,4, Reporter
3; Student Council 4, President; HiY 1,2,3; Key Club 4; Annual Staff,
Editor 4; Junior Rotarian 4; Class
Officer, Vice President 1, President 2, Secretary 3; Football 1,2,
3,4; Basketball 2,3,4, Captain 4;
Track 3; Superlative 4, MR. C.H.S.