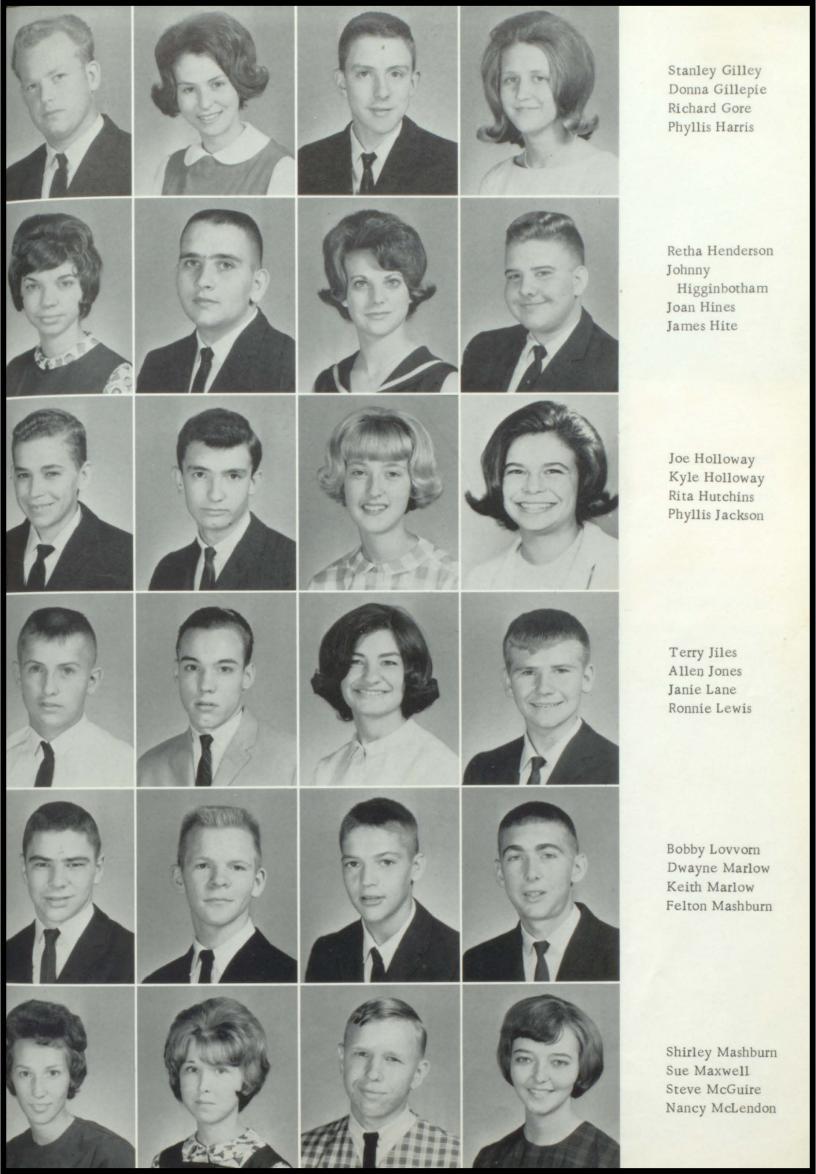

# Junior Class

President
NANCY McLENDON

Vice-President RANDY WHORLEY

Secretary
DIANE MUSICK

Treasurer SANDRA BELL

Patsy Akin Lucy Bailey Lloyd Baxter Peggy Beavers

Sandra Bell Janie Bivins Paula Bowen Peggy Brand

Donald Broome Diane Buchanan David Burns Patricia Burson

Cathy Carnes
Lanny Copeland
Don Cowart
J. E. Cowart

Daniel Denney Linda Edwards Donna Enfield Grover Farmer

Steve Farmer Roger Fuller Cecil George Steven Gilland