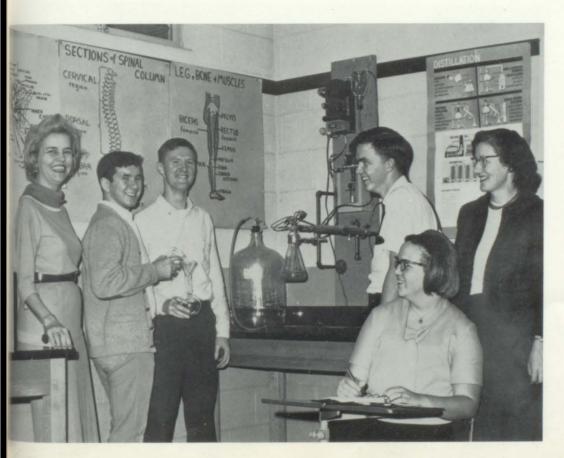

# Science Club

President
WAYNE LIPHAM
Vice President
RODNEY MORRISON
Secretary
ANGIE SMITH
Treasurer
CHARLES POPE
Advisors
MRS. MARTIN
MRS. RIDLEY