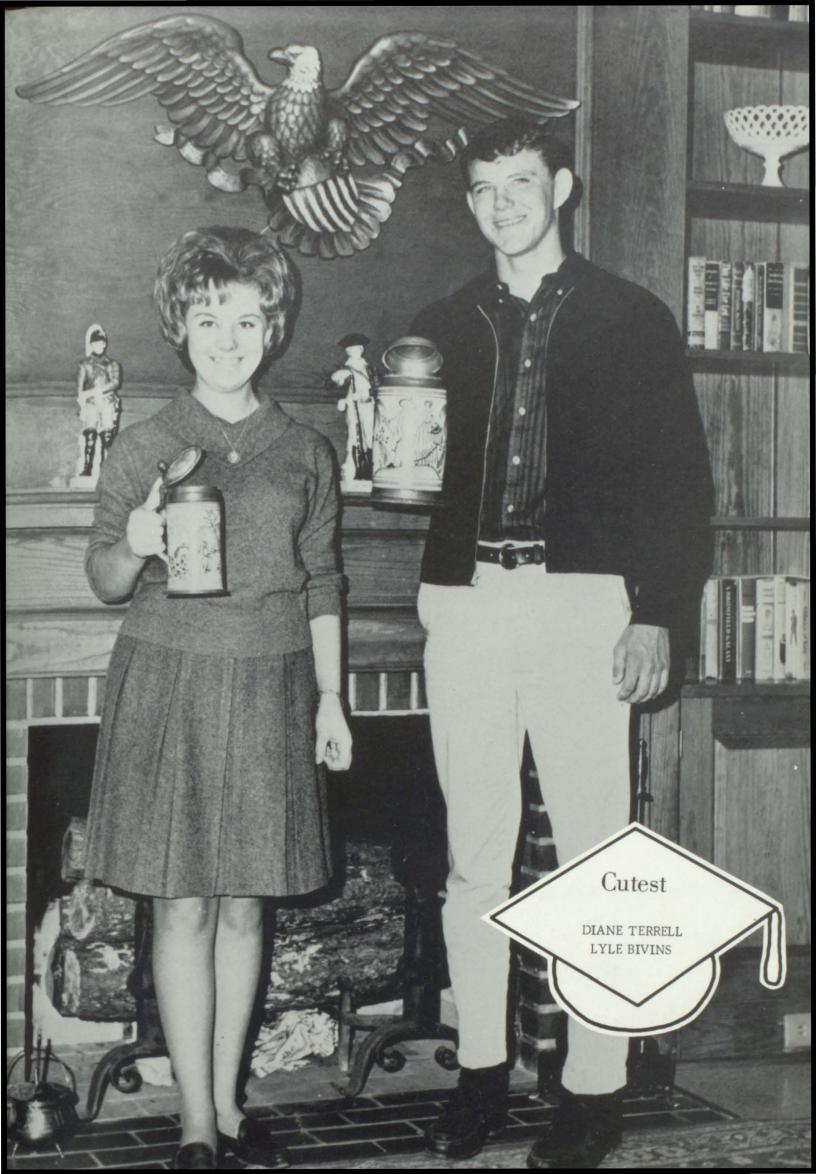

TERRELL, PATRICIA DIANE
FHA 1,2,3,4; FTA 4; Library Club
2,3,4, Secretary 2, President 3,
Treasurer 4; Class Officer 4, Treasurer; Superlative 4, Cutest.

RIVERS, GARY LEE FFA 1,2,3; DCT 4.

SPENCE, LADELL FHA 1,2,3,4; FTA 4, Vice President 4; Beta Club 3, 4, Secretary-Treasurer 3, President 4; Library 1; Student Council 2, 3, Secretary-Treasurer 2, Vice President 3; Class Officer 3, 4, President 3, Secretary 4; Girl's State 3; University Certificate of Merit 3; UDC District Essay Winner 2; Superlative 4, Most Dependable.

BRYCE, SANDRA ANN 4-H Club 1,2,3,4, Song Leader 3; FHA 2,3,4; Tri-Hi-Y 1,2,4; FBLA 4; Library Club 2,3; Science Club 1, Reporter 1; Drama Club 2, 3; Spanish Club 2.

BIVINS, LYLE
Key-Club 4, FFA 1,2,3,4, Chaplain 4; Hi-Y 1,2,3,4; C-Club 4;
Spanish Club 1; Track 3; Football
4; Superlative 4, Cutest.