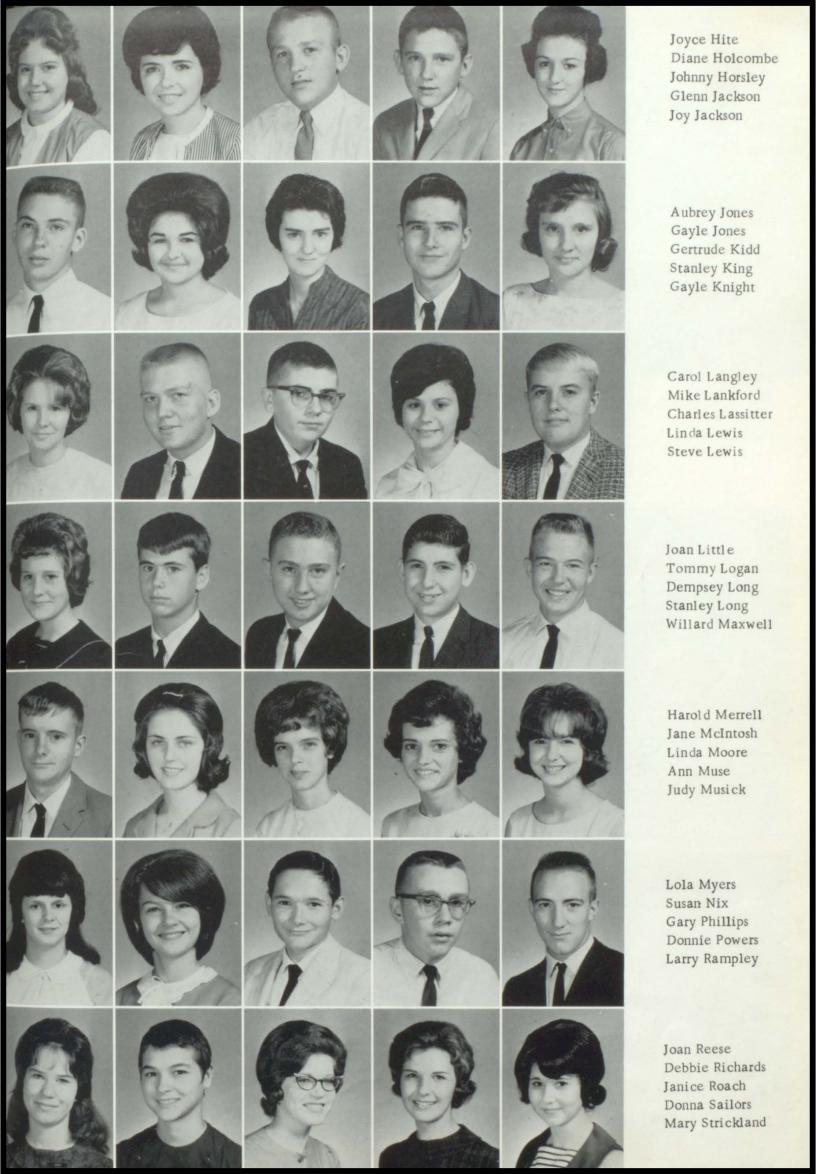

HUCKEBA, REBA
FHA 1,2,3,4; FBLA 1,2,3,4, Trea
urer 4; FNA 2,3; DCT 4, President
4; C-Club 1,2,3,4; Cheerleader 1;
Superlative 4, Wittiest.

JACKSON, CHRISTIE ANN
FHA 1,2,3,4; FNA 1,2,3, Treasurer 2; C-Club 2,3,4; FBLA 4; TriHi-Y 4; Spanish Club 3; Basketball
2,3,4, Co-Captain 4.

JACKSON,

FTA 3,4; FHA 1,2,3,4; FNA 2; Spanish Club 2,3; Tri-Hi-Y 3,4, Treasurer 4; FBLA 4, Reporter 4; Homecoming Court 4; Superlative 4, Best Personality.

JENNINGS, EDDIE HARRISON FFA 1; 4-H Club 3,2.

JORDON, LINDA SUE FHA 1,2,3; FBLA 4; Science Club 2, FNA 2,3; 4-H Club 1; Tri-Hi-Y 3.

LEE, MICHAEL HARMAN
FFA 1,2,3,4, Vice President 4;
Hi-Y 1,2,3,4, Vice President 4;
Student Council 1,2,3; Science
Club 4; Key Club 4; Explorer
Scouts 3; Basketball 2; Superlative
4, Wittiest.

EIDSON, DAVID MICHAEL FFA 1,2,3,4, Treasurer 4; Key

Club 4, Treasurer 4; Hi-Y 4; Spanish Club 1; Science Club 4.

LIPHAM, WAYNE Science Club 2, 3, 4, President 4; Photo Club 3, 4, Darkroom Officer 4; Spanish Club 3; Key Club 4.

LOGAN, CHARLES H. JR. C-Club 1, 2, 3, 4; Spanish Club 1, 2, Reporter 2; Student Council 2; prama Club 2, 3, Reporter 2; Future Teachers 2, 3, Key Club 4; Basketball 1, 2, 3, 4; Track 3; Superlative 4, Neatest; P.E. 3.

MASHBURN, JOE WAYNE
FFA 1,2,3; C-Club 1; FTA 2,3;
Drama Club 3; Hi-Y 1,2,4; DCT
4, Secretary 4; Basketball 1,2;
Football 2.

McLENDON, MICHAEL GLENN 4-H Club 1, 2, 3, 4, Vice President 4: FFA 1, 2, 3, 4, Secretary 4; Science Club 2, 3, 4; Photo Club 2, 3,4; Drama Club 2,3; Hi-Y 1,2,3; Spanish Club 2; Key Club 4. McWHORTER, STANLEY AARON FFA 1, 2, 3, 4, Second Vice President 3, President 4; 4-H Club 1,2, 3,4, Vice President 3, President 2; Science Club 1, 2; Spanish Club 2, 3, Reporter 2; Student Council 2, 4, Executive Council 4; C-Club 1, 1,3,4; Junior Rotarian 4; Hi-Y 1, 1; Photo Club 2, 3; Key Club 4; Basketball 1, 2, 3, 4; Football 2, 3, 4; Track 3, 4; Superlative 4, Most Dependable.

MUSICK, WILLIAM MICHAEL FA 1,2,3,4; 4-H Club 1,2; Hi-Y 1,2.3.

NICHOLSON, LINDA MARLOW C-Club 1,2; FHA 1,2,3; Student Council 2,3; FNA 2,3,4, Secreary 2,3, Vice President 4; Tri-Hi-Y 1,2; Librarian 3; Basketball 1,2; Superlative 4, Friendliest.

PHILLIPS, PATRICIA JEAN
FHA 1,2,3,4, Secretary 2, Vice
President 3, President 4; C-Club 2,
3,4, Secretary 2,4; Student Council 4; FNA 2,3, Secretary 2, President 3; Class Officer 2,3, Secretary 2, Vice President 3, Basketball 1,2,3,4, Co-Captain 2,4; Superlative 4, Most Athletic.

PITTMAN, MARGARET BROOKS HA 2, 3, 4; Library 2, 3, 4; FNA 4.

Senior Directory

POPE, CHARLES MAURICE
Key Club 4; Photo Club 3, 4; Science Club 3, 4, Treasurer 4; Hi-Y
3; FTA 4; Spanish Club 2; Junior
Rotarian 4; Basketball 1, 2.
POWERS, CAROLYN M.
FHA 1, 2, 3; 4-H Club 1, 2, 3; Photo
Club 2, 3, 4, Secretary 4; FTA 4.

RICHARDS, KAY ELIZABETH
FHA 1,2,3,4, Treasurer 4; FNA 2,
3,4, President 4; Tri-Hi-Y 4; Beta
Club 3,4; University of Georgia
Certificate of Merit 3; Annual
Ştaff 4, Co-Editor; Superlative 4,
Most Likely to Succeed.
RIVERS, SARA GENELLE
FHA 1,2,3,4, Treasurer 3; Library
Club 1,4; FNA 1,2,3,4, Treasurer
3; FBLA 4, Secretary 4.

ROACH, BRENDA PAULINE
FHA 2,3,4; FBLA 3,4; Tri-Hi-Y 2;
FNA 1; Beta Club 3,4, Vice President 4.
ROOKS, VIVIAN ALICE
FHA 2,3; FBLA 4; Tri-Hi-Y 3;

FNA 2, 3; Library Club 1.

SAILORS, ADA DIANE
FHA 2,3; Tri-Hi-Y 1,2, Treasurer 2; Library Club 2,3,4, Reporter 2; Spanish Club 2,3; FNA
4; FBLA 4, President 4; Superlative
4, Neatest.