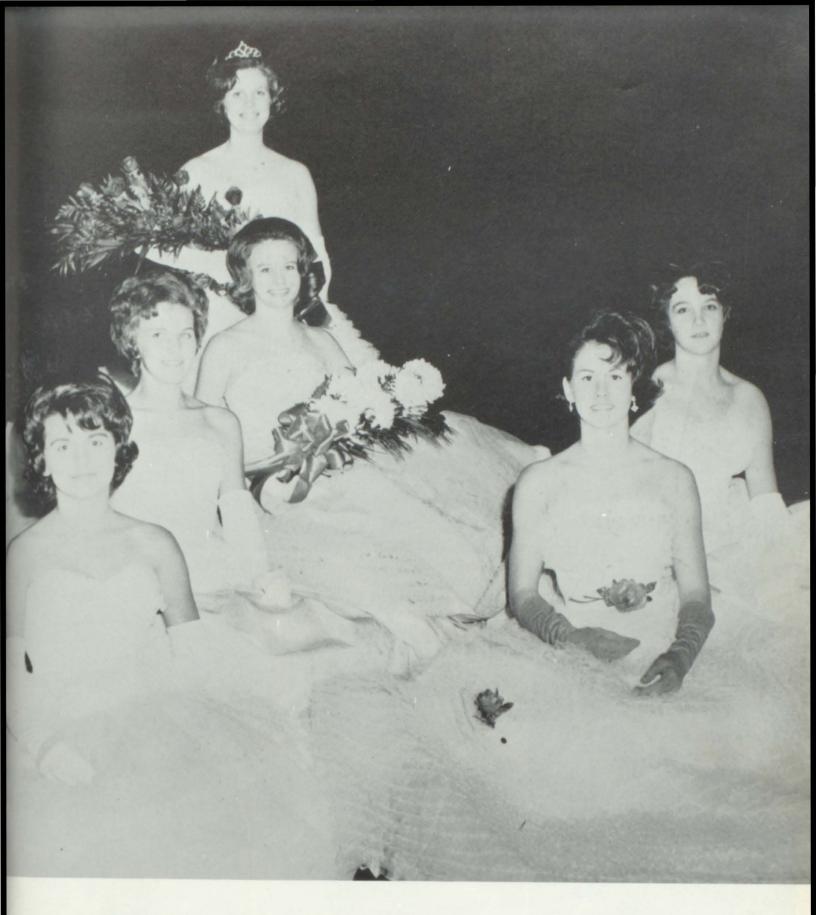

# Homecoming Court

Queen - DALE DUKES Maid of Honor - MARTHA GARRETT

DONNA SAILORS, Sophomore DANA JACKSON, Senior LINDA MASHBURN, Freshman CATHY CARNES, Junior

JANIE LANE - Junior

DONIE HARRIS - Senior

DALE DUKES - Senior

PHYLLIS JACKSON - Junior

BARBARA MUSICK - Junior

DONNA GILLISPIE - Junior

LINDA LEWIS - Sophomore

C.

Η.

S.

Cheerleaders