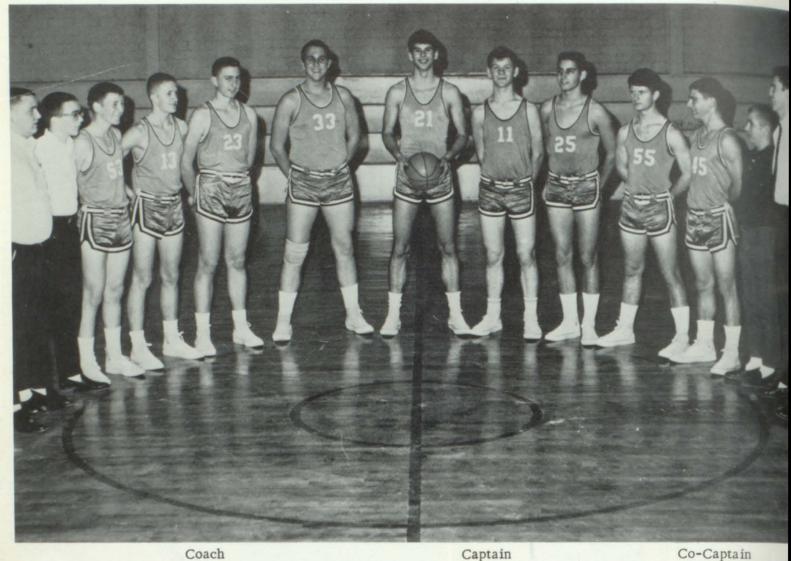

# Varsity Team

Asst. Coach Ron James Barry Harper Captain Paul Shumake Co-Captain Coach
Dave McInturff

GRIFFIN, SANDRA MASHBURN FJA 2,3; FNA 2; FTA 2, President 2; FBLA 3,4; Glee Club 3.

HARPER, RALPH BARRY
C-Club 1,2,3,4, President 4; FFA
1,2,3; Class Officer, President 1,
Vice President 2, Treasurer 3; HiY 4, President; Basketball 2,3,4,
C-Captain 4; Football 1,2,3,4,
Captain 4; Track 3; Baseball 4; Superlative 4, Most Athletic.

SHIREY, JIMMY DCT 2, Reporter 2.

SHUMAKE, PAUL DENNIS
Junior Rotarian 4; C-Club 2, 3, 4,
Vice President 4; Key Club 4,
President 4; Drama Club 3, VicePresident 3; Student Council 3;
Hi-Y 4, School Projects Chairman 4; Spanish Club 2, 3, President 3; Lyre Club 1, 2, President 2; Explorer Scouts 3; Football 1, 2, 3, 4, Co-Captain 4; Basketball 3, 4; Band 1, 2, 3, 4, Section Leader 4; Superlative 4, Most Popular.