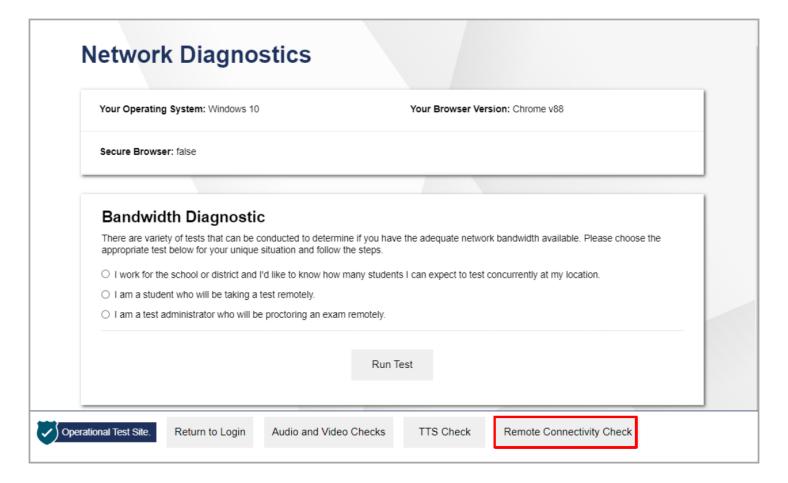

### **Remote Connectivity Check**

Click here to run the diagnostic check.

From the diagnostic site, students and their families can also test their connection for remote administration. To test the student's connectivity, select **Remote Connectivity Check**.