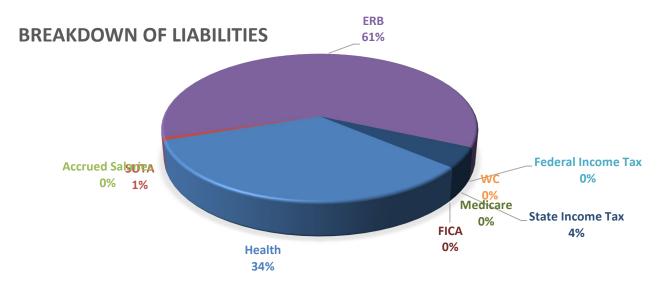

#### **NM BANK & TRUST**

There are currently five different liability accounts of which the largest is ERB at 61%. The total amounts for the liability balance is \$37,990.03.