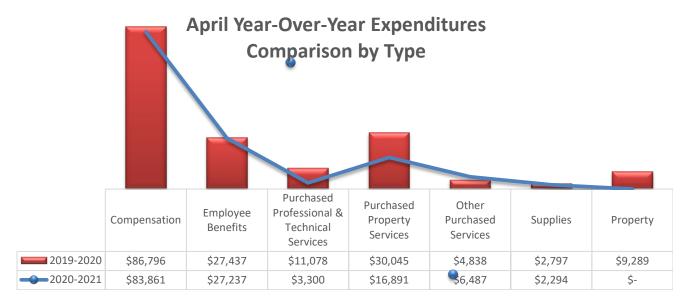

#### **Expenditure Analytical Review**

There was a \$32,211 decrease in ATDA's monthly expenditures over last year's total monthly expenditures for April.

| YoY                                         | Apr |          | Total |           |
|---------------------------------------------|-----|----------|-------|-----------|
| Compensation                                | \$  | (2,935)  | \$    | (85,270)  |
| Employee Benefits                           | \$  | (201)    | \$    | (13,861)  |
| Purchased Professional & Technical Services | \$  | (7,778)  | \$    | (6,333)   |
| Purchased Property Services                 | \$  | (13,155) | \$    | (48,622)  |
| Other Purchased Services                    | \$  | 1,648    | \$    | (17,541)  |
| Supplies                                    | \$  | (503)    | \$    | 9,426     |
| Property                                    | \$  | (9,289)  | \$    | (29,566)  |
| Debt Service and Miscellaneous              | \$  | -        | \$    | -         |
| Total                                       | \$  | (32,211) | \$    | (191,766) |