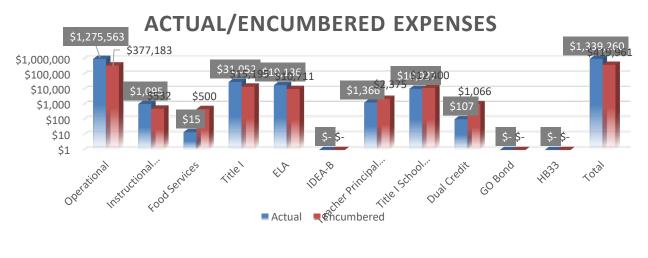

#### **Budget to Actual:**

Percentage of budget spent includes actual and encumbered expenses. The dollar amounts are indicated on the second graph. The breakdown for actual versus encumbered is indicated in the third graph below.