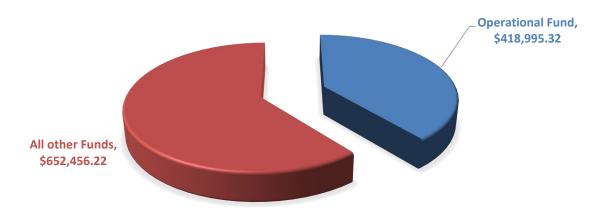

#### **Balance Sheet:**

Albuquerque Talent Development Academy's only bank account reports the balance by fund totaling \$1,071451.54 as of April 30, 2021. The Operational fund currently possesses approximately 39% of the cash of the school's funds.