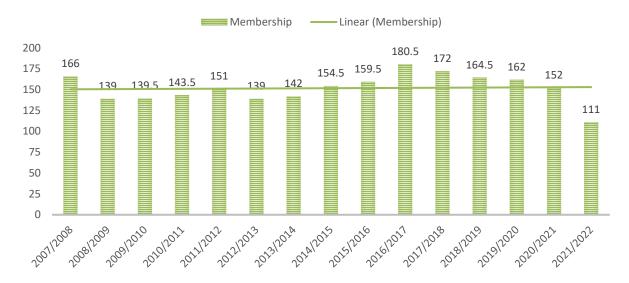

#### Relevant Current Economic Factors, Decisions and Conditions

- ATDA is funded based on 152 students for 2020-2021.
- ATDA will be funded on 111 students for 2021-2022; however, hold harmless provisions will hold our SEG consistent with January 1, 2021 amounts.
- 40% Phase-out of the Small School Size Adjustment for FY21. 60% for FY22.
- Potential for moving facilities. Down payment will be from HB33/SB9 funds.
- 35 students graduating which is 1/3 of current enrollment. Need to advertise.