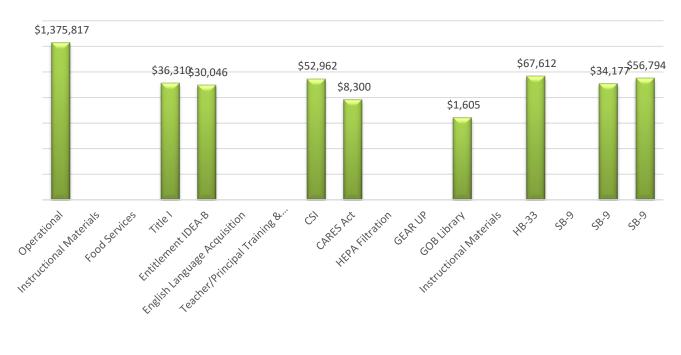

#### **Budget to Actual:**

Percentage of budget spent includes actual and encumbered expenses. The dollar amounts are indicated on the second graph. The breakdown for actual versus encumbered is indicated in the third graph below.

|                                  | Fu | nd Balance |    | Revenue     |    |              |    |          | Expenditures    |    |                   |    |           |  |
|----------------------------------|----|------------|----|-------------|----|--------------|----|----------|-----------------|----|-------------------|----|-----------|--|
| Fund                             |    | Budgeted   | Вι | idget (YTD) |    | Actual (YTD) |    | Balance  | Budget (YTD)    | А  | ctual + Enc (YTD) |    | Balance   |  |
| Operational                      | \$ | 284,127    | \$ | 1,655,086   | \$ | 1,375,817    | \$ | 279,269  | \$<br>1,939,213 | \$ | 1,652,746         | \$ | 286,467   |  |
| Instructional Materials          | \$ | 3,869      | 0  |             | 0  |              | \$ | -        | \$<br>3,869     | \$ | 1,626             | \$ | 2,243     |  |
| Food Services                    | \$ | 1,682      | 0  |             | 0  |              | \$ | -        | \$<br>1,682     | \$ | 515               | \$ | 1,167     |  |
| Title I                          | \$ | -          | \$ | 28,616      | \$ | 36,310       | \$ | (7,694)  | \$<br>28,616    | \$ | 29,846            | \$ | (1,230)   |  |
| Entitlement IDEA-B               | \$ | -          | \$ | 48,773      | \$ | 30,046       | \$ | 18,727   | \$<br>48,773    | \$ | 46,248            | \$ | 2,525     |  |
| English Language Acquisition     | \$ | -          | \$ | 1,140       | \$ | -            | \$ | 1,140    | \$<br>1,140     | \$ | -                 | \$ | 1,140     |  |
| Teacher/Principal Training & Rec | \$ | -          | \$ | 6,468       | \$ | (31)         | \$ | 6,499    | \$<br>6,468     | \$ | 3,741             | \$ | 2,727     |  |
| CSI                              | \$ | -          | \$ | 31,882      | \$ | 52,962       | \$ | (21,080) | \$<br>31,882    | \$ | 49,505            | \$ | (17,623)  |  |
| CARES Act                        | \$ | -          | \$ | 55,514      | \$ | 8,300        | \$ | 47,214   | \$<br>55,514    | \$ | 23,327            | \$ | 32,187    |  |
| HEPA Filtration                  | \$ | -          | \$ | 4,465       | \$ | -            | \$ | 4,465    | \$<br>4,465     | \$ | 4,465             | \$ | -         |  |
| GEAR UP                          | \$ | -          | \$ | 218,287     | \$ | -            | \$ | 218,287  | \$<br>218,287   | \$ | 19,313            | \$ | 198,974   |  |
| GOB Library                      | \$ | -          | \$ | 1,753       | \$ | 1,605        | \$ | 148      | \$<br>1,753     | \$ | 1,172             | \$ | 581       |  |
| Instructional Materials          | \$ | 2,503      | 0  |             | 0  |              | \$ | -        | \$<br>2,503     | \$ | 3,009             | \$ | (506)     |  |
| HB-33                            | \$ | 440,936    | \$ | 103,527     | \$ | 67,612       | \$ | 35,915   | \$<br>544,463   | \$ | -                 | \$ | 544,463   |  |
| SB-9                             | \$ | -          | \$ | 401         | \$ | -            | \$ | 401      | \$<br>401       | \$ | -                 | \$ | 401       |  |
| SB-9                             | \$ | 175,253    | \$ | 52,434      | \$ | 34,177       | \$ | 18,257   | \$<br>227,687   | \$ | 10,638            | \$ | 217,049   |  |
| SB-9                             | \$ | -          | \$ | 113,588     | \$ | 56,794       | \$ | 56,794   | \$<br>113,588   | \$ | 113,588           | \$ | -         |  |
| Total                            | \$ | 908,370    | \$ | 2,321,934   | \$ | 1,663,592    | \$ | 658,342  | \$<br>3,230,304 | \$ | 1,959,739         | \$ | 1,270,565 |  |