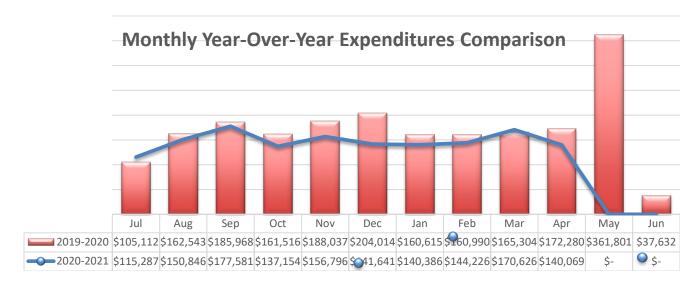

#### **Expenditure Analytical Review**

There was a \$32,211 decrease in ATDA's monthly expenditures over last year's total monthly expenditures for April.

| YoY                                         | Apr |          | Total |           |
|---------------------------------------------|-----|----------|-------|-----------|
| Compensation                                | \$  | (2,935)  | \$    | (85,270)  |
| Employee Benefits                           | \$  | (201)    | \$    | (13,861)  |
| Purchased Professional & Technical Services | \$  | (7,778)  | \$    | (6,333)   |
| Purchased Property Services                 | \$  | (13,155) | \$    | (48,622)  |
| Other Purchased Services                    | \$  | 1,648    | \$    | (17,541)  |
| Supplies                                    | \$  | (503)    | \$    | 9,426     |
| Property                                    | \$  | (9,289)  | \$    | (29,566)  |
| Debt Service and Miscellaneous              | \$  | -        | \$    | -         |
| Total                                       | \$  | (32,211) | \$    | (191,766) |