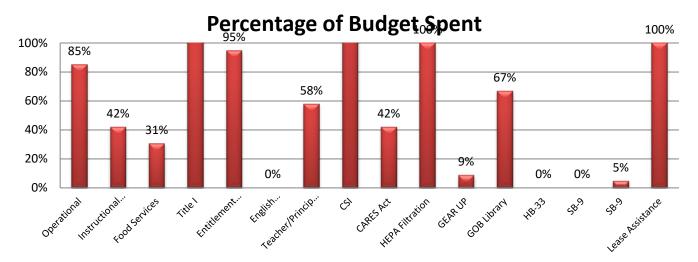

#### **Financial Highlights**

Key financial highlights are as follows:

- ATDA has a total of \$69,833.75 in negative fund balance among 10 funds through April. Requests for Reimbursement for 2<sup>nd</sup> Quarter have been submitted and are now all received. Requests for Reimbursement for 3<sup>rd</sup> Quarter have been requested.
- ATDA has spent 84% of Operational budget.
- ATDA has the necessary minimum cash reserve to maintain acceptable liquidity coming into FY2020-2021.

#### **Income Statement:**

Albuquerque Talent Development Academy is heavily dependent on revenue from the Operational fund, which accounts for 83% of total revenues received as of April 30, 2021.

The majority of the expenditures were spent from the Operational fund at 84%. We cannot spend HB-33 until we are in Lease-Purchase Agreement.

#### **Budget to Actual:**

Percentage of budget spent includes actual and encumbered expenses. The dollar amounts are indicated on the second graph. The breakdown for actual versus encumbered is indicated in the third graph below.