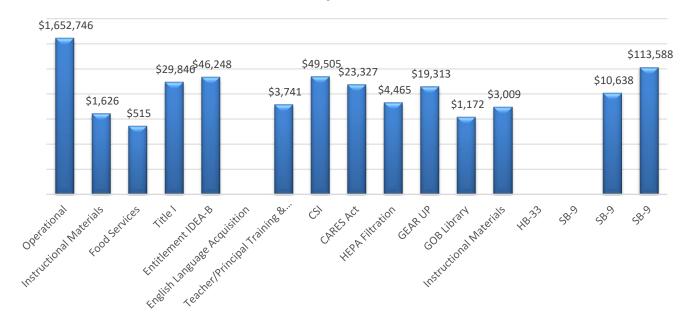

#### **Budget to Actual:**

Percentage of budget spent includes actual and encumbered expenses. The dollar amounts are indicated on the second graph. The breakdown for actual versus encumbered is indicated in the third graph below.

|                                  | Fu | nd Balance |    | Revenue     |    |              |    |          | Expenditures    |    |                   |    |           |  |
|----------------------------------|----|------------|----|-------------|----|--------------|----|----------|-----------------|----|-------------------|----|-----------|--|
| Fund                             |    | Budgeted   | Вι | idget (YTD) |    | Actual (YTD) |    | Balance  | Budget (YTD)    | А  | ctual + Enc (YTD) |    | Balance   |  |
| Operational                      | \$ | 284,127    | \$ | 1,655,086   | \$ | 1,375,817    | \$ | 279,269  | \$<br>1,939,213 | \$ | 1,652,746         | \$ | 286,467   |  |
| Instructional Materials          | \$ | 3,869      | 0  |             | 0  |              | \$ | -        | \$<br>3,869     | \$ | 1,626             | \$ | 2,243     |  |
| Food Services                    | \$ | 1,682      | 0  |             | 0  |              | \$ | -        | \$<br>1,682     | \$ | 515               | \$ | 1,167     |  |
| Title I                          | \$ | -          | \$ | 28,616      | \$ | 36,310       | \$ | (7,694)  | \$<br>28,616    | \$ | 29,846            | \$ | (1,230)   |  |
| Entitlement IDEA-B               | \$ | -          | \$ | 48,773      | \$ | 30,046       | \$ | 18,727   | \$<br>48,773    | \$ | 46,248            | \$ | 2,525     |  |
| English Language Acquisition     | \$ | -          | \$ | 1,140       | \$ | -            | \$ | 1,140    | \$<br>1,140     | \$ | -                 | \$ | 1,140     |  |
| Teacher/Principal Training & Rec | \$ | -          | \$ | 6,468       | \$ | (31)         | \$ | 6,499    | \$<br>6,468     | \$ | 3,741             | \$ | 2,727     |  |
| CSI                              | \$ | -          | \$ | 31,882      | \$ | 52,962       | \$ | (21,080) | \$<br>31,882    | \$ | 49,505            | \$ | (17,623)  |  |
| CARES Act                        | \$ | -          | \$ | 55,514      | \$ | 8,300        | \$ | 47,214   | \$<br>55,514    | \$ | 23,327            | \$ | 32,187    |  |
| HEPA Filtration                  | \$ | -          | \$ | 4,465       | \$ | -            | \$ | 4,465    | \$<br>4,465     | \$ | 4,465             | \$ | -         |  |
| GEAR UP                          | \$ | -          | \$ | 218,287     | \$ | -            | \$ | 218,287  | \$<br>218,287   | \$ | 19,313            | \$ | 198,974   |  |
| GOB Library                      | \$ | -          | \$ | 1,753       | \$ | 1,605        | \$ | 148      | \$<br>1,753     | \$ | 1,172             | \$ | 581       |  |
| Instructional Materials          | \$ | 2,503      | 0  |             | 0  |              | \$ | -        | \$<br>2,503     | \$ | 3,009             | \$ | (506)     |  |
| HB-33                            | \$ | 440,936    | \$ | 103,527     | \$ | 67,612       | \$ | 35,915   | \$<br>544,463   | \$ | -                 | \$ | 544,463   |  |
| SB-9                             | \$ | -          | \$ | 401         | \$ | -            | \$ | 401      | \$<br>401       | \$ | -                 | \$ | 401       |  |
| SB-9                             | \$ | 175,253    | \$ | 52,434      | \$ | 34,177       | \$ | 18,257   | \$<br>227,687   | \$ | 10,638            | \$ | 217,049   |  |
| SB-9                             | \$ | -          | \$ | 113,588     | \$ | 56,794       | \$ | 56,794   | \$<br>113,588   | \$ | 113,588           | \$ | -         |  |
| Total                            | \$ | 908,370    | \$ | 2,321,934   | \$ | 1,663,592    | \$ | 658,342  | \$<br>3,230,304 | \$ | 1,959,739         | \$ | 1,270,565 |  |