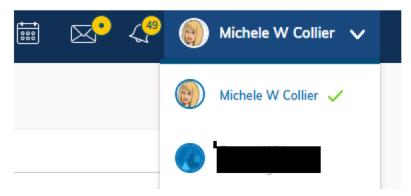

Start by clicking on the arrow in the upper-right corner, next to your name, and then select your child's name to switch into his or her account. The checkmark in this drop-down menu indicates which account you are currently viewing.