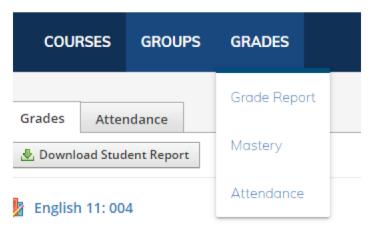

lli: 002               |       |            | Onboarding Presentation Day 2<br>11:58 pm                   |
| oups                                |       |            | CH 12 Assignment<br>11:59 pm                                |
| Student and Parent Orientation      |       |            | FRIDAY, OCTOBER 16, 2020                                    |
| Student and Parent Urientation      |       |            | Unit 2 Quiz<br>11:59 pm                                     |
|                                     |       |            | TUESDAY, OCTOBER 20, 2020                                   |
|                                     |       |            | October Virtual ACT Bootcamp by Dr. West<br>Oct 20 – Oct 23 |

You can also select Grades at the top menu.



## Then select Grade Report



## You can expand each course to see details of grade averages.

| JS HY1877 To Pres HR: 001<br>                                                    |         |
|----------------------------------------------------------------------------------|---------|
| <ul> <li>Major Assessments (60%)</li> </ul>                                      |         |
| Unit 1 Test 🛍                                                                    | / 100 🕏 |
| Unit 2 Test CH 9-11 (Mon, Oct 12) 10/12/20 11:59pm 🏙                             | / 100 🅏 |
| ✓ Minor Assessments (40%)                                                        |         |
| Growth of Big Business (Access Lesson 1.03) 9/03/20 11:59pm 🏙                    | ( 100 🗋 |
| 8.1&8.2 Quiz Daily Grade 9/23/20 11:59pm 🏙