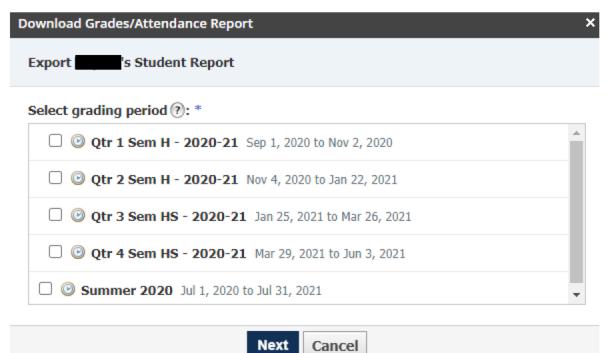

Or click to download Student Report. Select the Quarter (Quarter 1) and Next.

Select ALL Courses and Submit.

| Download Grades/Attendance Report    | × |
|--------------------------------------|---|
| Export s Student Report              |   |
| Select All                           |   |
| English 11 : 004                     | * |
| Guidance and Counseling Interv : 001 |   |
| 🗌 💓 Hospitality / Touris : 003       | - |
| Show comments for:                   |   |
| Qtr 1 Sem H - 2020-21                |   |
| 🗹 👳 Overall                          |   |
| Submit Cancel                        |   |