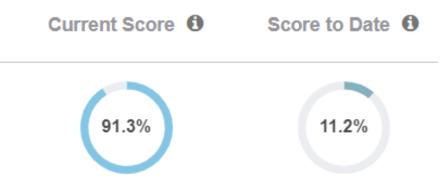

**Score to Date:** Student's Current Score taking into account overdue assignments not attempted by the student which are given a grade of zero (0). This is the true "paced" score

In the example above, the student has an 11.2% as a Score to Date because he is 16 assignments behind and therefore has 16 0% grades added to the 91.3%