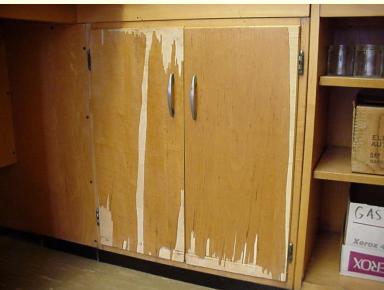

#### Emerson Window Replacement (BEFORE)

2000 2001

Owosso Public Schools
SINKING FUND

#### Emerson Window Replacement (AFTER)

2000 2001

Owosso Public Schools
SINKING FUND