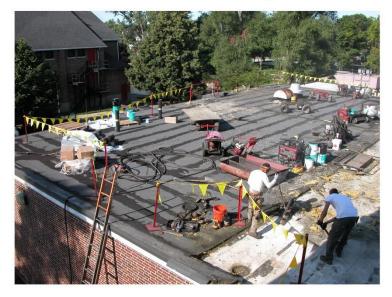

#### OHS Roof Replacement (several sections)

2000 2001

Owosso Public Schools
SINKING FUND