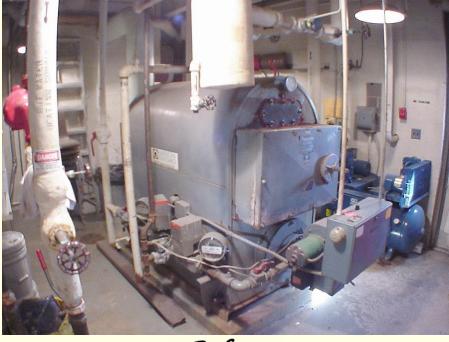

#### Bentley Boiler Replacement

Owosso Public Schools
SINKING FUND

Before

After

Central Window Replacement (BEFORE)