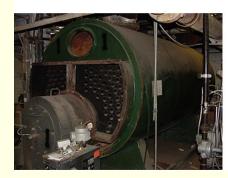

#### Bentley Boiler Replacement

Owosso Public Schools
SINKING FUND

Before

After

Central Window Replacement (BEFORE)