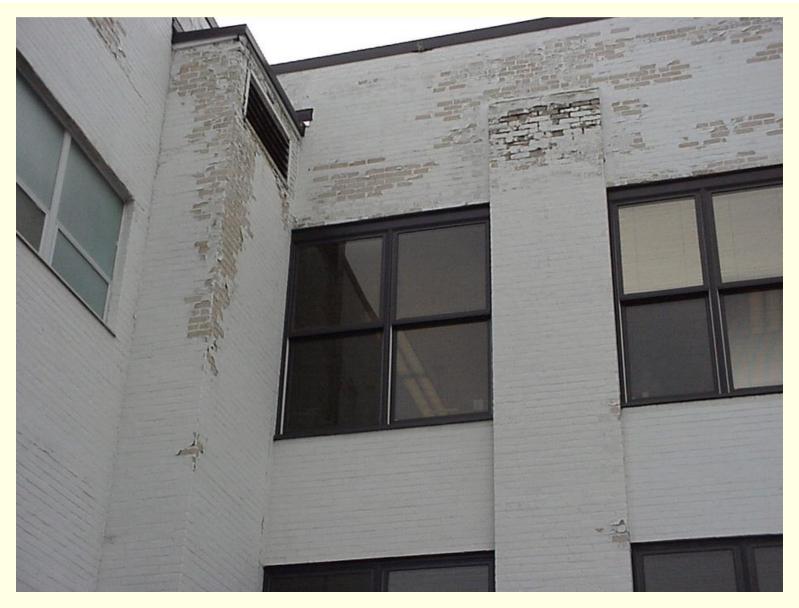

#### Emerson Window Replacement (BEFORE)

2000 2001

Owosso Public Schools
SINKING FUND