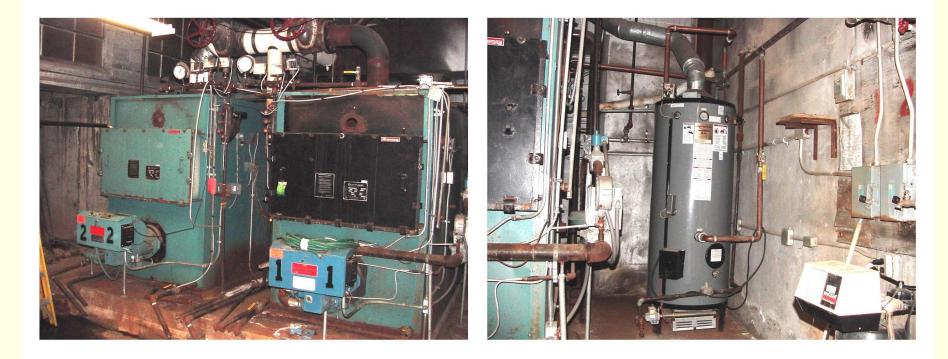

#### EMERSON - the old steam boiler was removed and the two newer boilers converted to energy efficient hot water.

**EMERSON - new unit ventilator installed in a classroom** 

Owosso Public Schools
SINKING FUND