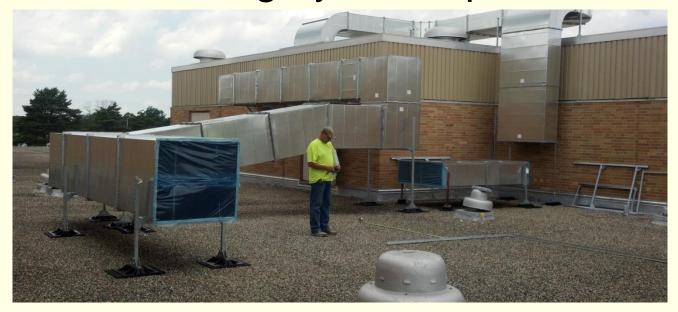

### OHS Pool Project

2013

**Owosso Public Schools** 

KING FUND

The ventilation system installed this summer now allows for efficient and proper air flow to maintain the integrity of the pool.