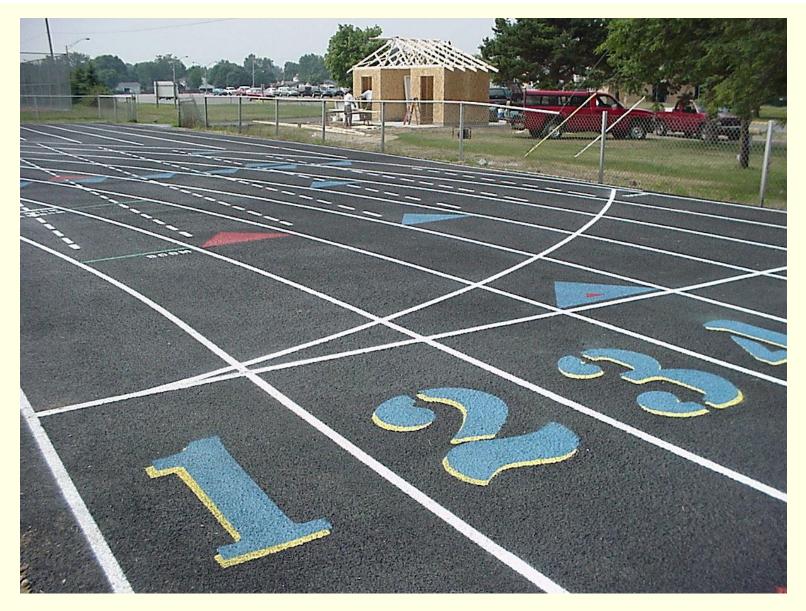

## 2017 Sinking Fund Projects

2017

Owosso High School Track

2015

2016

**Owosso Public Schools** 

NKING FUND

- Technology infrastructure upgrade district wide
- Band practice field lighting
- Owosso Middle School gym floor refurbishment
- Minor roofing refurbishment at OMS
- Minor sewer refurbishment at the Washington campus
- Parking lot repairs