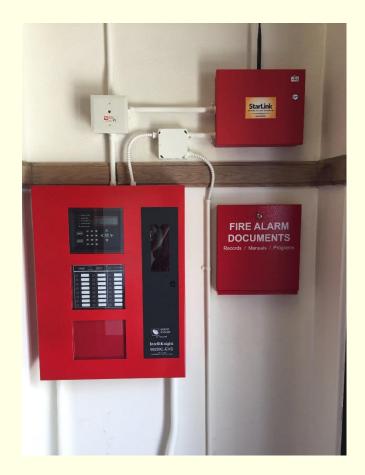

### Alarm Refurbishment at Bentley, Bryant, Central, Emerson, Washington & OHS

2016

2015

Owosso Public Schools SINKING FUND

2016

2015

Owosso Public Schools SINKING FUND