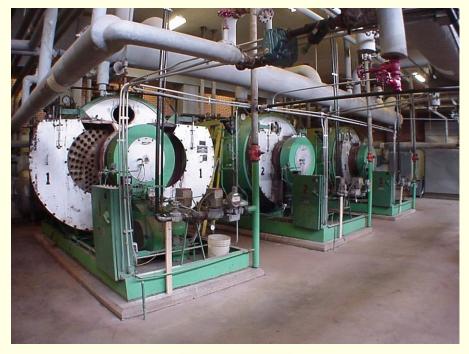

#### EMERSON - the old steam boiler was removed and the two newer boilers converted to energy efficient hot water.

**EMERSON - new unit ventilator installed in a classroom** 

Owosso Public Schools
SINKING FUND