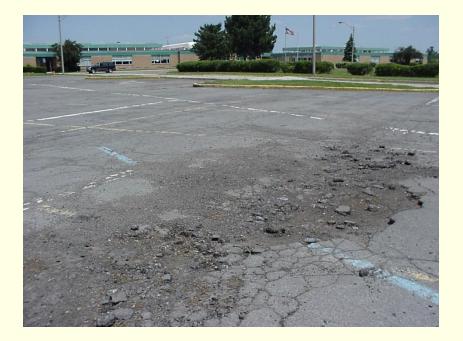

r conditioning
- Central computer lab

1999

**Owosso Public Schools** 

NKING FUND

#### District Electrical Upgrade

2001 2002 2003



Owosso Public Schools
SINKING FUND





#### District Electrical Upgrade

2002 2003

Owosso Public Schools
SINKING FUND



#### Emerson Masonry Restoration (BEFORE)

2002 2003 2004

Owosso Public Schools
SINKING FUND



#### Emerson Masonry Restoration (AFTER)

2003 2004

Owosso Public Schools
SINKING FUND



#### Emerson Windows (west elevations)

2002 2003 2004

Owosso Public Schools
SINKING FUND



#### Bryant Window Replacement (BEFORE)



Owosso Public Schools
SINKING FUND





2003 2004



#### Bryant Window Replacement (AFTER)





Owosso Public Schools
SINKING FUND



#### OHS Freshman Parking Lot and Bus Loop (BEFORE)

2000

2001 2002 2003 2004



1999

Owosso Public Schools
SINKING FUND



2005

#### OHS Freshman Parking Lot and Bus Loop (AFTER)

2001 2002 2003 2004

2005

2006

Owosso Public Schools
SINKING FUND

1999



#### Washington Bus Loop

Owosso Public Schools
SINKING FUND



# **Other year 2003 projects included:**

2001

2002

2003

2005

2006

 Emerson corridor improvements (except floors)

2000

**Owosso Public Schools** 

NKING FUND

- Emerson interior improvements
- Washington interior improvements

#### OHS Science Labs (BEFORE)



Owosso Public Schools
SINKING FUND







#### OHS Science Labs (AFTER)

2004 2005

Owosso Public Schools
SINKING FUND



#### OHS Science Labs (AFTER)

2001 2002 2003 2004 2005

2006

Owosso Public Schools
SINKING FUND

1999



#### Bryant Bus Loop (BEFORE)

2001

2002 2003 2004 2005