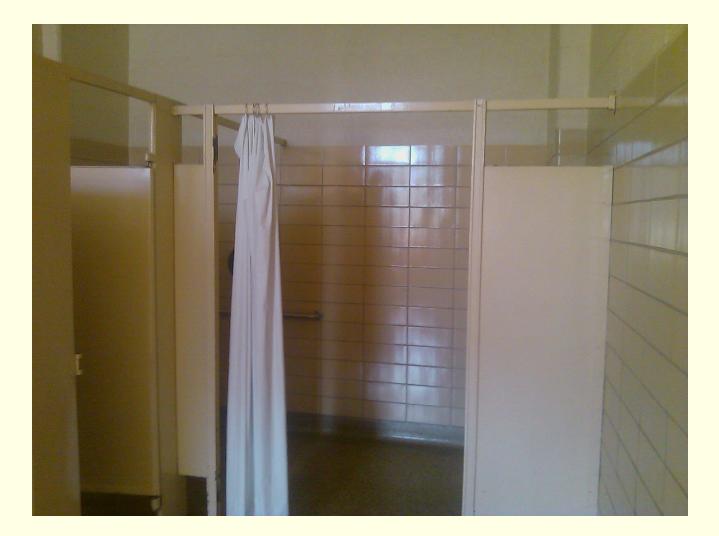

### Boys and Girls Locker Room Upgrades

### **OHS Boys Locker Room Before**

Owosso Public Schools
SINKING FUND

### **OHS Boys Locker Room After**

Owosso Public Schools
SINKING FUND