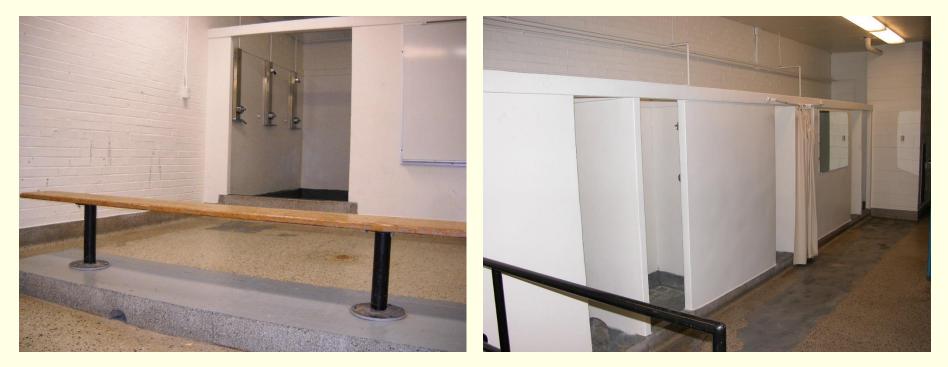

### Boys and Girls Locker Room Upgrades

### **OHS Boys Locker Room Before**

Owosso Public Schools
SINKING FUND

### **OHS Boys Locker Room After**

Owosso Public Schools
SINKING FUND