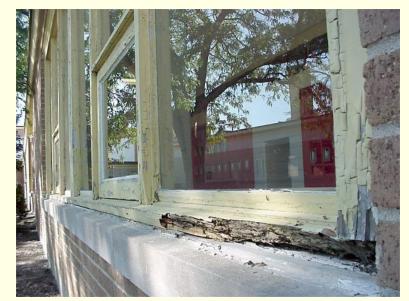

#### Emerson Window Replacement (BEFORE)

2000 2001

Owosso Public Schools
SINKING FUND