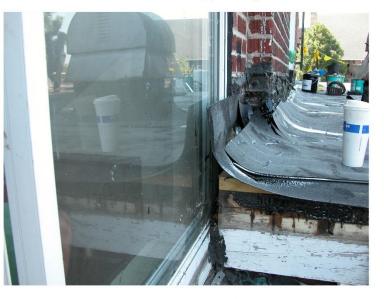

#### Emerson Window Replacement (BEFORE)

2000 2001

Owosso Public Schools
SINKING FUND