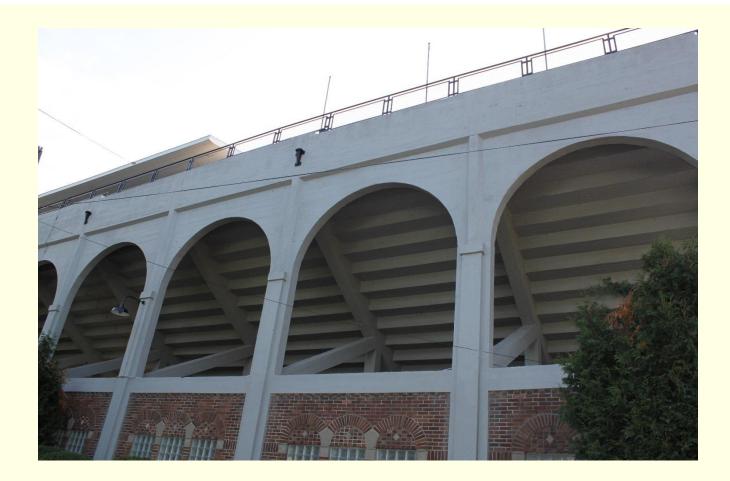

# Willman renovation of visitor side and additional lighting

Owosso Public Schools SINKING FUND