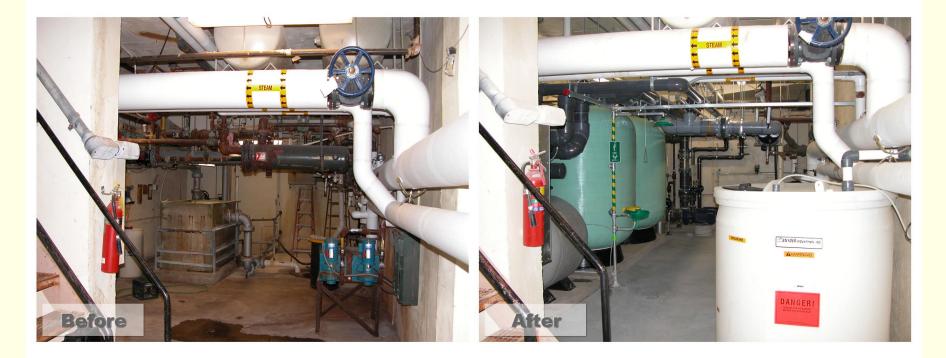

#### Washington Boiler Room "Before"

### **Washington Boiler Room Demolition**

Owosso Public Schools
SINKING FUND

### Washington Boiler Room - new boilers, piping, and controls

2009

1111

After

Owosso Public Schools
SINKING FUND