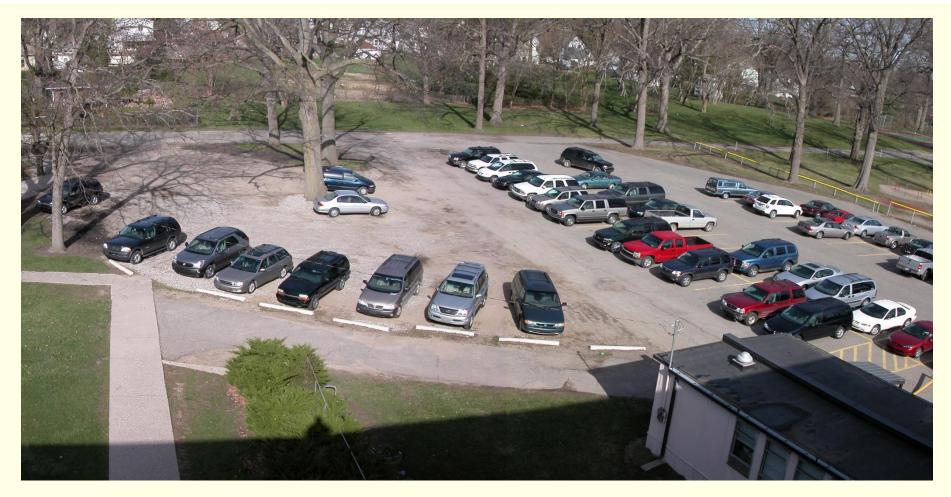

## OHS Main Parking Lot Resurfaced with new lighting

Owosso Public Schools
SINKING FUND