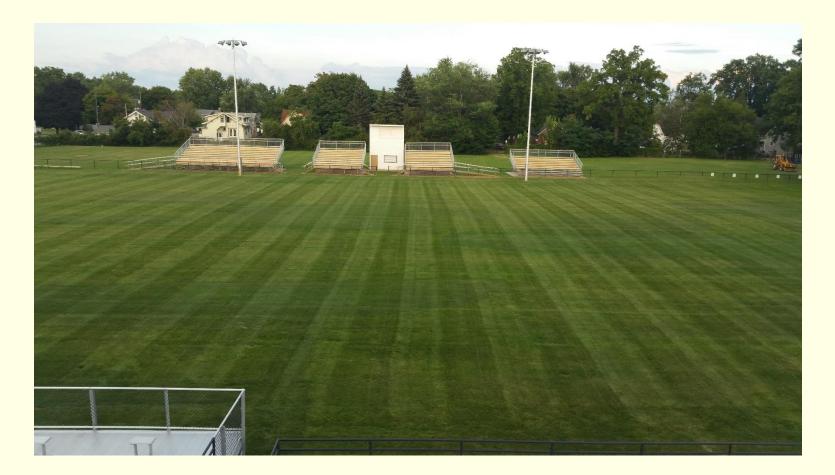

# Willman renovation of visitor side and additional lighting

Owosso Public Schools SINKING FUND