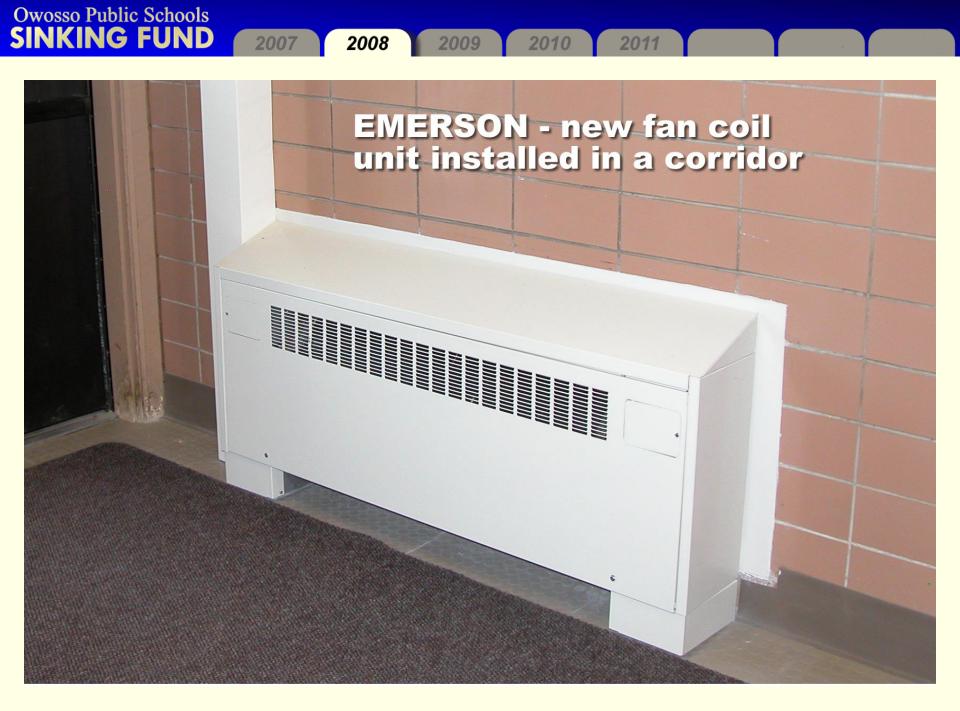

#### EMERSON - the old steam boiler was removed and the two newer boilers converted to energy efficient hot water.

**EMERSON - new unit ventilator installed in a classroom** 

Owosso Public Schools
SINKING FUND