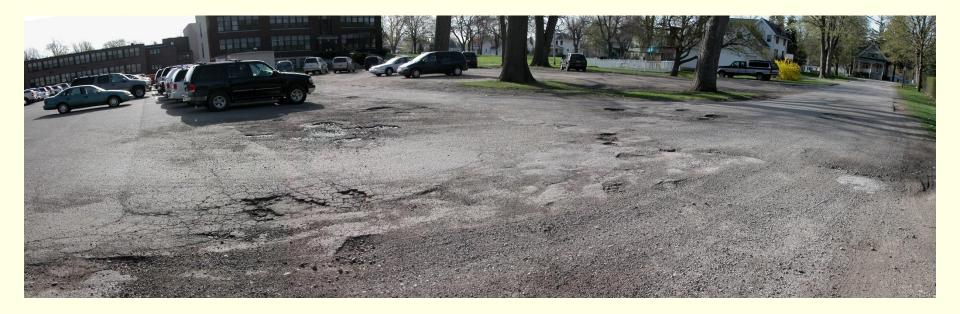

(AFTER)

Owosso Public Schools
SINKING FUND



#### Central Corridors



Before

Owosso Public Schools
SINKING FUND

After

#### Central Media Center

Owosso Public Schools
SINKING FUND



# Owosso Public Schools SINKING FUND 1999 2000 2001 2002 2003 2004 2005 2006

Parking Lot Improvements (Bentley, OMS, and OHS North)





#### OHS Boiler Replacement



Owosso Public Schools
SINKING FUND

After

Before

#### OHS Plumbing Infrastructure (BEFORE)



#### OHS Plumbing Infrastructure (BEFORE)

Owosso Public Schools
SINKING FUND



#### OHS Plumbing Infrastructure (BEFORE)

Owosso Public Schools
SINKING FUND



#### OHS Plumbing Infrastructure (AFTER)

Owosso Public Schools
SINKING FUND





#### Emerson Elementary Parking Lot

2010

2011

2007 2008 2009

Owosso Public Schools
SINKING FUND



Before

#### Emerson Elementary Parking Lot

Owosso Public Schools
SINKING FUND



Before

#### Emerson Elementary Parking Lot

2010

2011

2009

2007 2008



After

#### Partial Roof Replacement - OHS

2010

2011

2007 2008 2009





2010

2011

2007 2008 2009



#### Partial Roof Replacement - Bryant Elementary

2010

2011

2007 2008 2009

Owosso Public Schools
SINKING FUND



Before

#### Partial Roof Replacement - Bryant Elementary

2010

2011

2007 2008 2009



After

#### Window Replacement - Bryant Elementary







#### Window Replacement - Bryant Elementary

2010

2011

2009

2007 2008



After

#### Window Replacement - Bryant Elementary

Owosso Public Schools
SINKING FUND



After

### Other year 2007 projects included:

2009

2010

2011

• Roof replacement at Lincoln High Sch