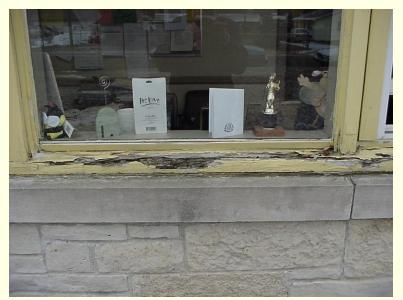

#### Emerson Window Replacement (BEFORE)

2000 2001

Owosso Public Schools
SINKING FUND