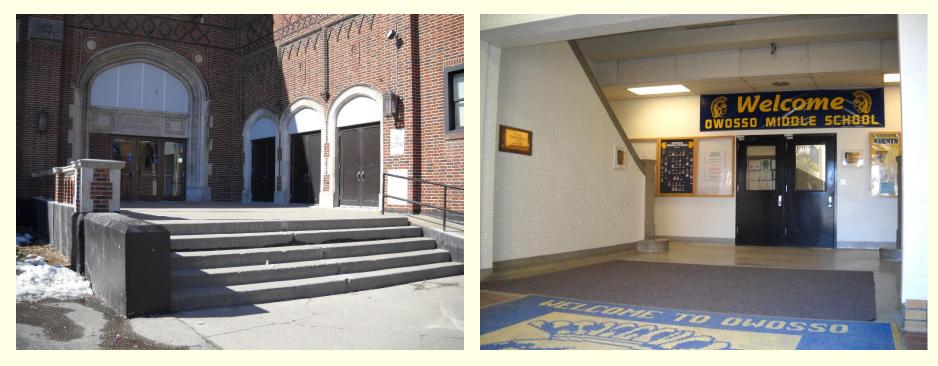

#### Main Entrance (Exterior)

2007

2008

Owosso Public Schools
SINKING FUND

Main Entrance (Interior)