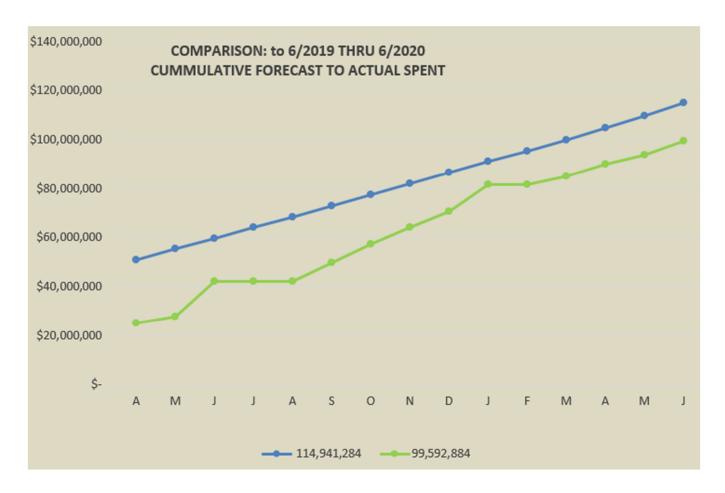

complete and walls built back
- Phase 4 exterior windows were delivered, sill pans arrive this week
- Phase 4 stair install starting at mezzanine
- Phase 4 sprinkler water curtain material arrives July 14
- Roof Replacement ongoing
- Kitchen finishing drywall is ongoing
- Mechanical Rough-in ongoing
- 5th Modular foundation is being formed up, preparing for rebar
- Owner Furnish Furniture arrives August 10 (start in classrooms)

#### **CITY OF SEASIDE:**

- City Reservoir / Water System
  - Pump station at Pacific Ridge
    - 99% complete
    - Pacific Power hook-up mid-July
    - Pump start-up late July
    - July 31 system complete and operational
  - o Reservoir
    - Tank ready for late July testing and chlorination
    - July 31 system complete and operational









#### BUDGET:



#### **END OF REPORT**