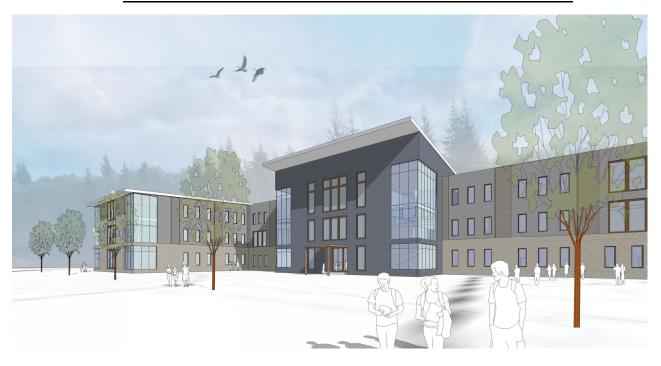

### **PROJECT DASHBOARD**

PROJECT: SEASIDE SCHOOL DISTRICT 2017 GO BOND PROJECT

MONTH OF: JUNE 2020

PREPARED FOR: SEASIDE SCHOOL DISTRICT

PREPARED BY: JIM HENRY, DAY CPM PROJECT MANAGER

OWNER'S REPRESENTATIVE: DAY CPM

#### **CONSTRUCTION – MIDDLE AND HIGH SCHOOL**

- Site Track material delivered
- Site field equipment and seeding after track completion
- Site Exterior sidewalks and stairways underway
- Site Landscaping soil and irrigation installation
- Facade A1 brick waterproofing and flashing underway
- Façade exterior curtainwall door installation continues
- Sector A all floors are in the punchlist stage
- Sector B finishes are being installed on all floors
- Sector C all floors are in the punchlist stage
- Gym final equipment being installed (bleachers in early Sept.)
- MEP Commissioning final scheduled for July 16-20