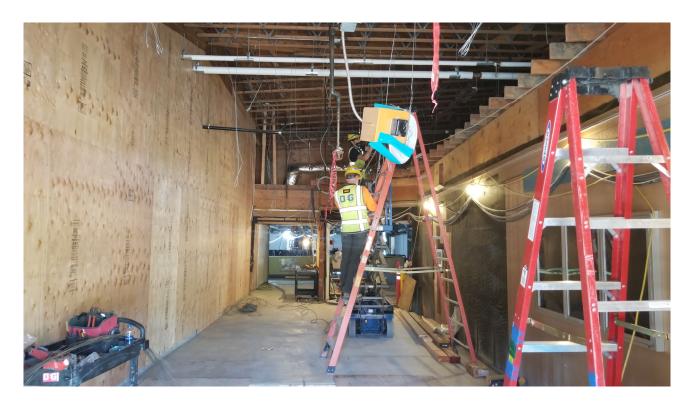

#### **CONSTRUCTION – SEASIDE HEIGHTS**

- Entry seismic shear wall complete and walls built back
- Phase 4 exterior windows were delivered, sill pans arrive this week
- Phase 4 stair install starting at mezzanine
- Phase 4 sprinkler water curtain material arrives July 14
- Roof Replacement ongoing
- Kitchen finishing drywall is ongoing
- Mechanical Rough-in ongoing
- 5th Modular foundation is being formed up, preparing for rebar
- Owner Furnish Furniture arrives August 10 (start in classrooms)