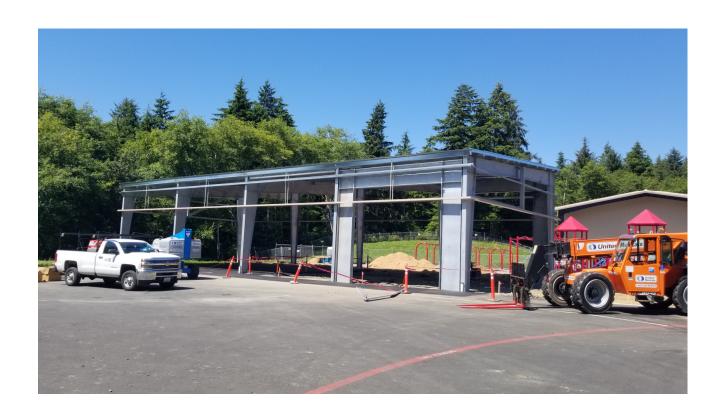

# **JULY 2020 TARGET MILESTONES**

Punchlist Middle School Wing

- **Punchlist High School Classrooms**
- Heights Covered Play finish foundations and erect structure
- •
- Complete Heights Structural Seismic work
- Purge and pack SHS and BMS for August Move
- **HSMS** Delivery of new furniture
- Pave access road between HES and the HS / MS
- Heights Finish building back walls, power and data
- Contracted required stream mitigation on Neawanna Creek
- **Complete Track surface**

#### **CONSTRUCTION – SEASIDE HEIGHTS**

- Entry seismic shear wall complete and walls built back
- Phase 4 exterior windows were delivered, sill pans arrive this week
- Phase 4 stair install starting at mezzanine
- Phase 4 sprinkler water curtain material arrives July 14
- Roof Replacement ongoing
- Kitchen finishing drywall is ongoing
- Mechanical Rough-in ongoing
- 5th Modular foundation is being formed up, preparing for rebar
- Owner Furnish Furniture arrives August 10 (start in classrooms)