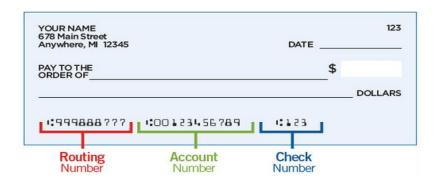

Please attach a voided check below or document proof of your account number and financial institutions transit/ABA routing number for your direct deposit account. DO NOT ATTACH A DEPOSIT SLIP.