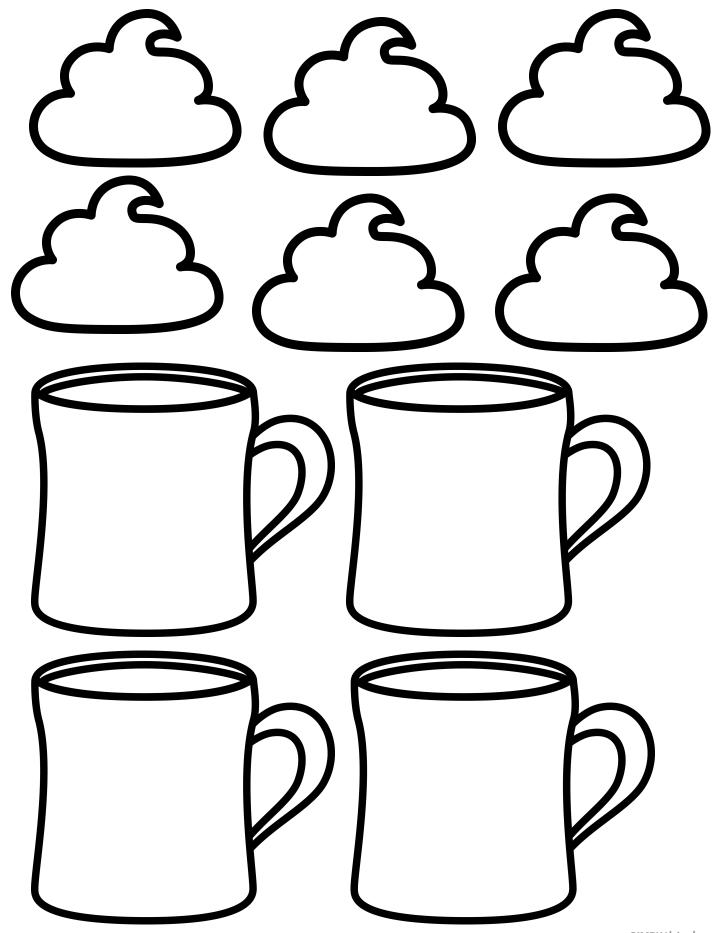

## THIRD KINDERGARTEN QUARTER KINDERGARTEN EDITABLE HOMEWORK

|                                                                                                                                                        | A Anday                                                                                                                      | The milling parts of the approach.        |
|--------------------------------------------------------------------------------------------------------------------------------------------------------|------------------------------------------------------------------------------------------------------------------------------|-------------------------------------------|
| Hot Cocoa Addition<br>Solve the addition problems to<br>match the hot cocoa to the<br>whipped cream.                                                   | Write your first name:                                                                                                       |                                           |
| To prep: Cube cut, and store in an enveloped to play: Match the hot access to the whipp to the state the adation problems.<br>To cut: Adating numbers. | Reading Log: Initial that you read together each night. Draw or write a sentence for the concept from one of the books read. | ten Agree to finish the addition servings |
| 5+4                                                                                                                                                    | Wednesday<br>Thursday<br>Write your teacher's name:                                                                          | letter corectly across the line.          |
| 5+5                                                                                                                                                    | Weekly Family Game: Please follow the directions to prepare the<br>game provided and play it throughout the week.            | ther and then color that many circles.    |
|                                                                                                                                                        |                                                                                                                              | , Due                                     |