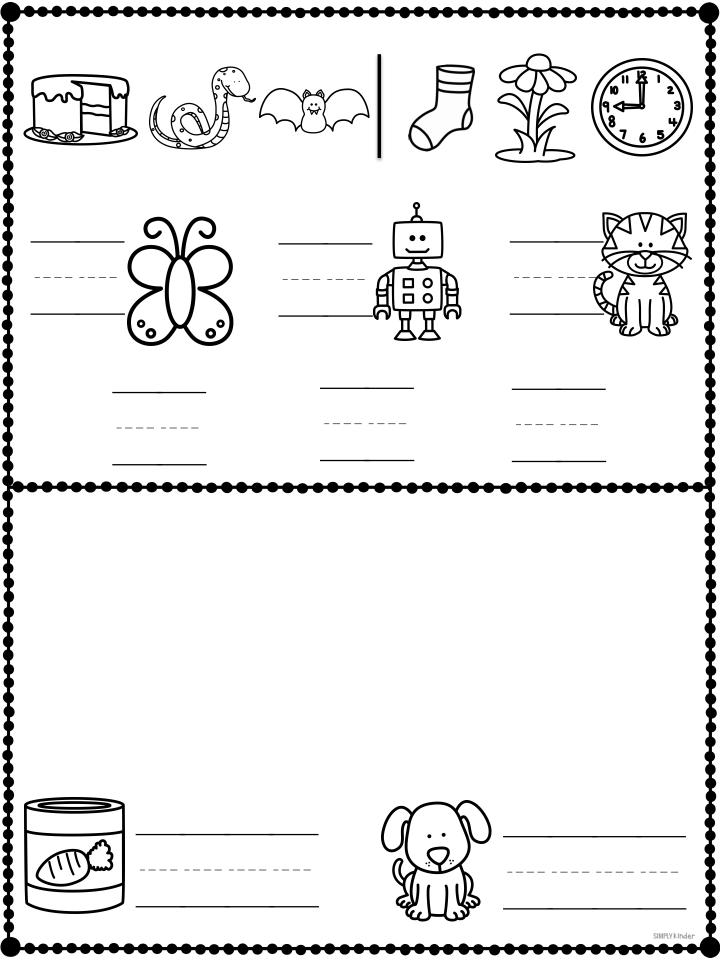

## THIRD KINDERGARTEN QUARTER KINDERGARTEN EDITABLE HOMEWORK

|                                                                                                                                                        | A Anday                                                                                                                      | The milling parts of the approach.        |
|--------------------------------------------------------------------------------------------------------------------------------------------------------|------------------------------------------------------------------------------------------------------------------------------|-------------------------------------------|
| Hot Cocoa Addition<br>Solve the addition problems to<br>match the hot cocoa to the<br>whipped cream.                                                   | Write your first name:                                                                                                       |                                           |
| To prep: Cube cut, and store in an enveloped to play: Match the hot access to the whipp to the state the adation problems.<br>To cut: Adating numbers. | Reading Log: Initial that you read together each night. Draw or write a sentence for the concept from one of the books read. | ten Agree to finish the addition servings |
| 5+4                                                                                                                                                    | Wednesday<br>Thursday<br>Write your teacher's name:                                                                          | letter corectly across the line.          |
| 5+5                                                                                                                                                    | Weekly Family Game: Please follow the directions to prepare the<br>game provided and play it throughout the week.            | ther and then color that many circles.    |
|                                                                                                                                                        |                                                                                                                              | , Due                                     |