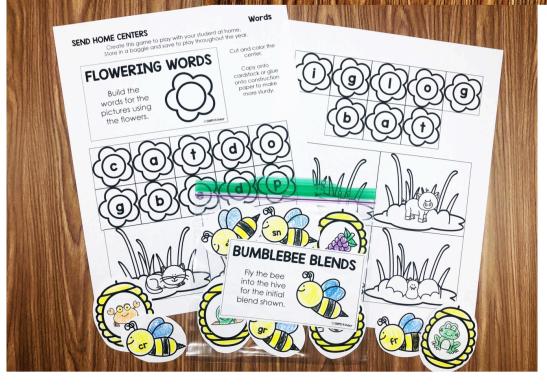

## DO YOU LOVE THE SEND HOME CENTERS?

CLICK HERE for our Send Home Center resource with additional game options.

Switch out the centers to match what you are teaching.

Switch out the centers to match the seasonal themes.