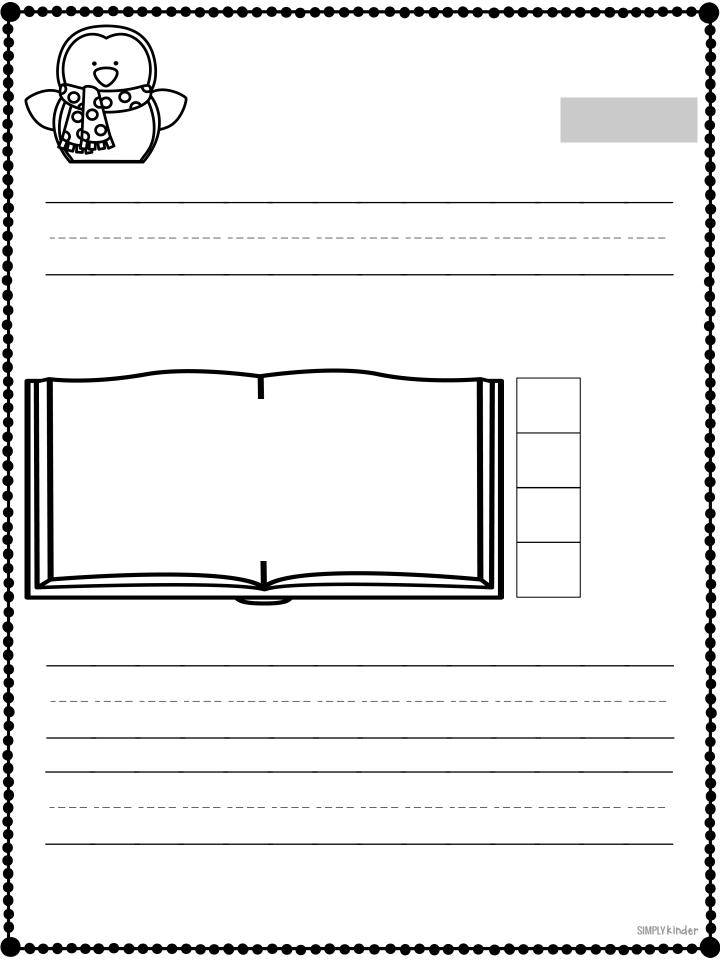

## THIRD KINDERGARTEN QUARTER KINDERGARTEN EDITABLE HOMEWORK

|                                                                                                                                                        | A Anday                                                                                                                      | The milling parts of the approach.        |
|--------------------------------------------------------------------------------------------------------------------------------------------------------|------------------------------------------------------------------------------------------------------------------------------|-------------------------------------------|
| Hot Cocoa Addition<br>Solve the addition problems to<br>match the hot cocoa to the<br>whipped cream.                                                   | Write your first name:                                                                                                       |                                           |
| To prep: Cube cut, and store in an enveloped to play: Match the hot access to the whipp to the state the adation problems.<br>To cut: Adating numbers. | Reading Log: Initial that you read together each night. Draw or write a sentence for the concept from one of the books read. | ten Agree to finish the addition servings |
| 5+4                                                                                                                                                    | Wednesday<br>Thursday<br>Write your teacher's name:                                                                          | letter corectly across the line.          |
| 5+5                                                                                                                                                    | Weekly Family Game: Please follow the directions to prepare the<br>game provided and play it throughout the week.            | ther and then color that many circles.    |
|                                                                                                                                                        |                                                                                                                              | , Due                                     |