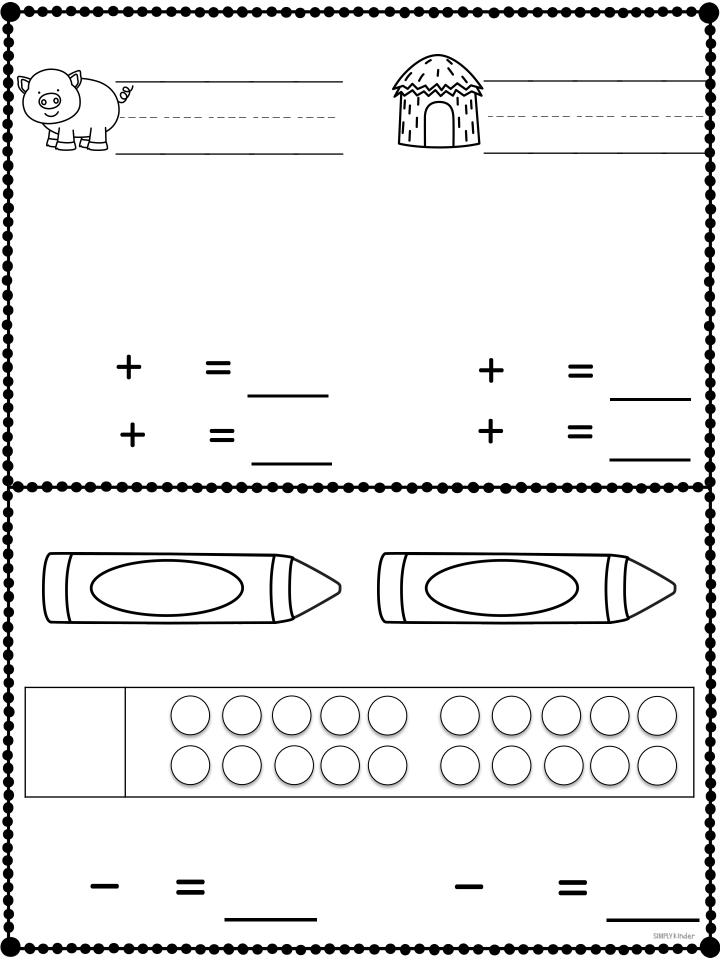

## THIRD KINDERGARTEN QUARTER KINDERGARTEN EDITABLE HOMEWORK

|                                                                                                                                                        | A Anday                                                                                                                      | The milling parts of the approach.        |
|--------------------------------------------------------------------------------------------------------------------------------------------------------|------------------------------------------------------------------------------------------------------------------------------|-------------------------------------------|
| Hot Cocoa Addition<br>Solve the addition problems to<br>match the hot cocoa to the<br>whipped cream.                                                   | Write your first name:                                                                                                       |                                           |
| To prep: Cube cut, and store in an enveloped to play: Match the hot access to the whipp to the state the adation problems.<br>To cut: Adating numbers. | Reading Log: Initial that you read together each night. Draw or write a sentence for the concept from one of the books read. | ten Agree to finish the addition servings |
| 5+4                                                                                                                                                    | Wednesday<br>Thursday<br>Write your teacher's name:                                                                          | letter corectly across the line.          |
| 5+5                                                                                                                                                    | Weekly Family Game: Please follow the directions to prepare the<br>game provided and play it throughout the week.            | ther and then color that many circles.    |
|                                                                                                                                                        |                                                                                                                              | , Due                                     |