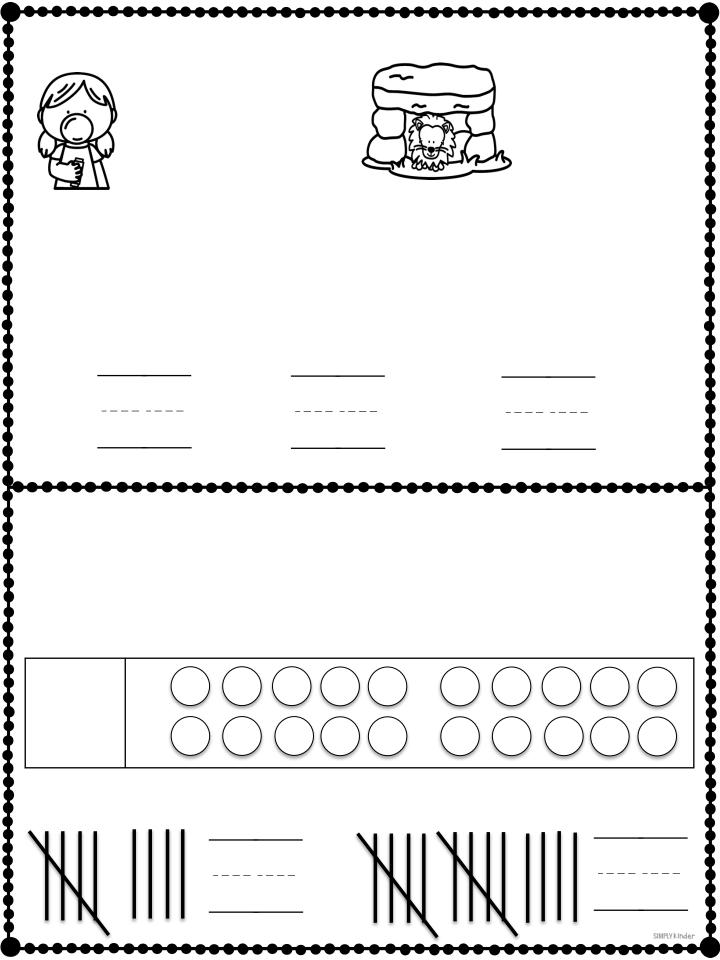

## THIRD KINDERGARTEN QUARTER KINDERGARTEN EDITABLE HOMEWORK

|                                                                                                                                                        | A Anday                                                                                                                      | The milling parts of the approach.        |
|--------------------------------------------------------------------------------------------------------------------------------------------------------|------------------------------------------------------------------------------------------------------------------------------|-------------------------------------------|
| Hot Cocoa Addition<br>Solve the addition problems to<br>match the hot cocoa to the<br>whipped cream.                                                   | Write your first name:                                                                                                       |                                           |
| To prep: Cube cut, and store in an enveloped to play: Match the hot access to the whipp to the state the adation problems.<br>To cut: Adating numbers. | Reading Log: Initial that you read together each night. Draw or write a sentence for the concept from one of the books read. | ten Agree to finish the addition servings |
| 5+4                                                                                                                                                    | Wednesday<br>Thursday<br>Write your teacher's name:                                                                          | letter corectly across the line.          |
| 5+5                                                                                                                                                    | Weekly Family Game: Please follow the directions to prepare the<br>game provided and play it throughout the week.            | ther and then color that many circles.    |
|                                                                                                                                                        |                                                                                                                              | , Due                                     |