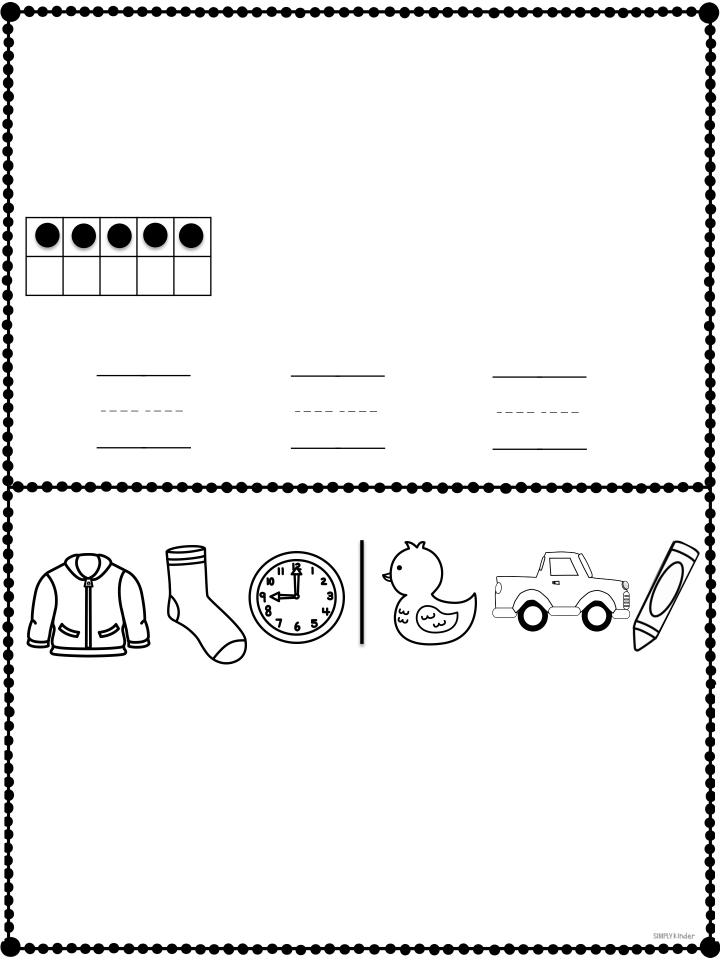

sentence to support. fun rug bit rat can fit lab mug

601

## DO YOU LOVE THE SEND HOME CENTERS?

CLICK HERE for our Send Home Center resource with additional game options.

Switch out the centers to match what you are teaching.





Switch out the centers to match the seasonal themes.

# TO USE THIS RESOURCE:

### You MUST use ADOBE READER to edit this file.

It is a free download on the internet. If you don't have it, download it and completely shut down your computer and close out the files and try again.

To edit this document, click in any of the shaded boxes and change the text. Anywhere that text appears will automatically change for you.

## TROUBLESHOOTING

CLICK HERE for the most current troubleshooting information!



| <br> |
|------|















SIMPLYkinder

















| SIMPLY kinde |
|--------------|



SIMPLYkinder



































































|  | SIMPLY kinder |
|--|---------------|









## SIMPLY KINDER

## Ihis product uses the following creative elements:



The original purchaser of this document is granted permission to copy for teaching purposes only. If you are <u>NOT the original purchaser</u>, please download the item from my store before making any copies. Redistributing, editing, selling, or posting this item or any part thereof on the Internet are strictly prohibited without first gaining permission from the author. Violations are subject to the penalties of the Digital Millennium Copyright Act.