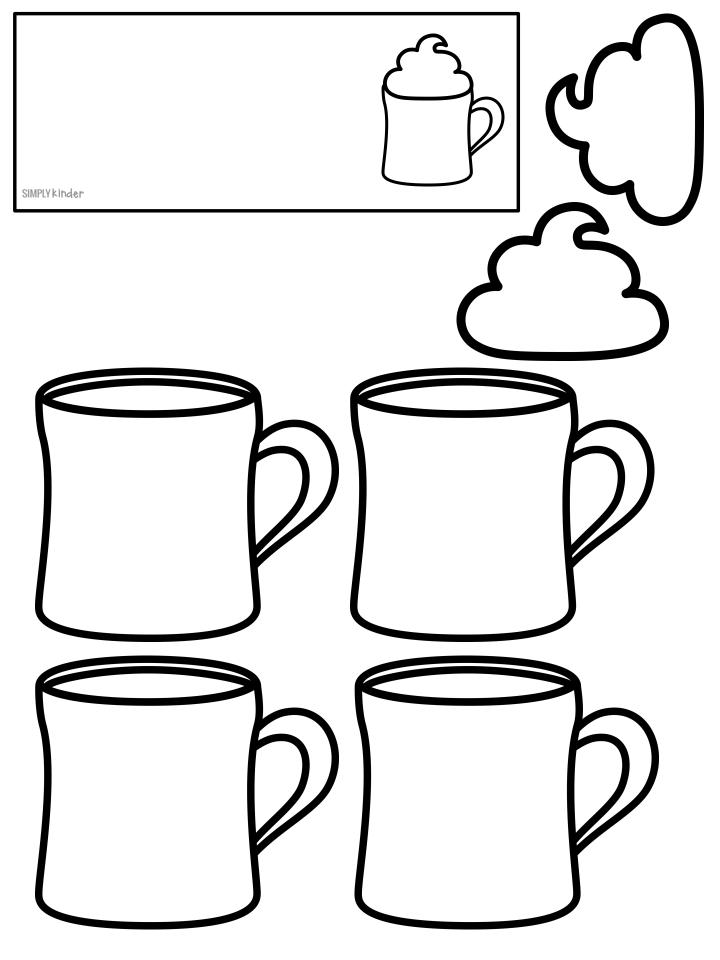

## THIRD KINDERGARTEN QUARTER KINDERGARTEN EDITABLE HOMEWORK

|                                                                                                                                                        | A Anday                                                                                                                      | The milling parts of the approach.        |
|--------------------------------------------------------------------------------------------------------------------------------------------------------|------------------------------------------------------------------------------------------------------------------------------|-------------------------------------------|
| Hot Cocoa Addition<br>Solve the addition problems to<br>match the hot cocoa to the<br>whipped cream.                                                   | Write your first name:                                                                                                       |                                           |
| To prep: Cube cut, and store in an enveloped to play: Match the hot access to the whipp to the state the adation problems.<br>To cut: Adating numbers. | Reading Log: Initial that you read together each night. Draw or write a sentence for the concept from one of the books read. | ten Agree to finish the addition servings |
| 5+4                                                                                                                                                    | Wednesday<br>Thursday<br>Write your teacher's name:                                                                          | letter corectly across the line.          |
| 5+5                                                                                                                                                    | Weekly Family Game: Please follow the directions to prepare the<br>game provided and play it throughout the week.            | ther and then color that many circles.    |
|                                                                                                                                                        |                                                                                                                              | , Due                                     |