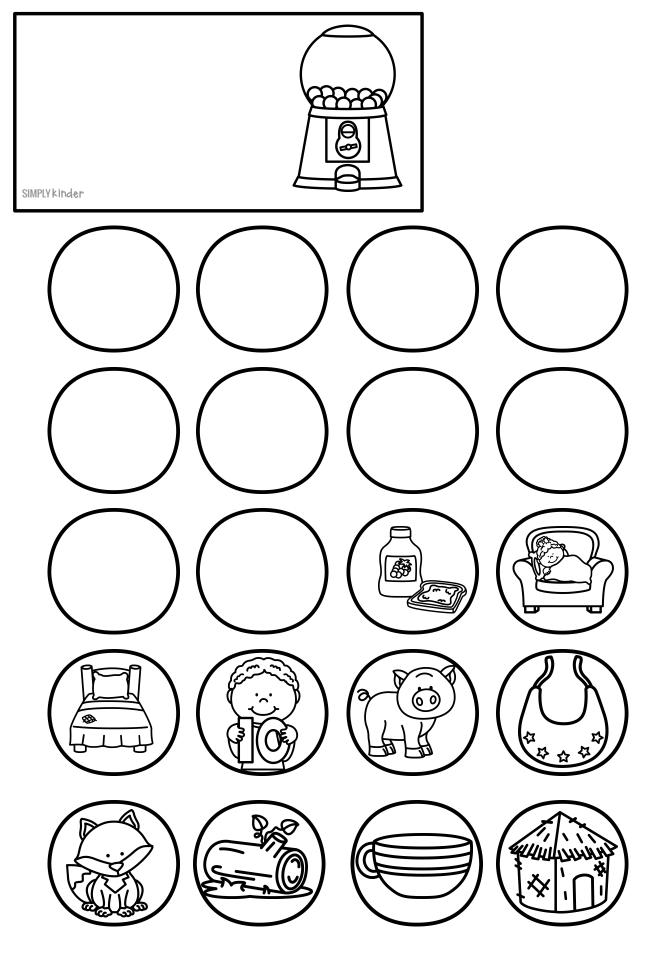

LICK HERE for our Send Home Center resource with additional game options.

Switch out the centers to match what you are teaching.





Switch out the centers to match the seasonal themes.

# TO USE THIS RESOURCE:

### You MUST use ADOBE READER to edit this file.

It is a free download on the internet. If you don't have it, download it and completely shut down your computer and close out the files and try again.

To edit this document, click in any of the shaded boxes and change the text. Anywhere that text appears will automatically change for you.

## TROUBLESHOOTING

CLICK HERE for the most current troubleshooting information!



| <br> |
|------|















SIMPLYkinder

















| SIMPLY kinde |
|--------------|



SIMPLYkinder



































































|  | SIMPLY kinder |
|--|---------------|









## SIMPLY KINDER

## Ihis product uses the following creative elements:



The original purchaser of this document is granted permission to copy for teaching purposes only. If you are <u>NOT the original purchaser</u>, please download the item from my store before making any copies. Redistributing, editing, selling, or posting this item or any part thereof on the Internet are strictly prohibited without first gaining permission from the author. Violations are subject to the penalties of the Digital Millennium Copyright Act.