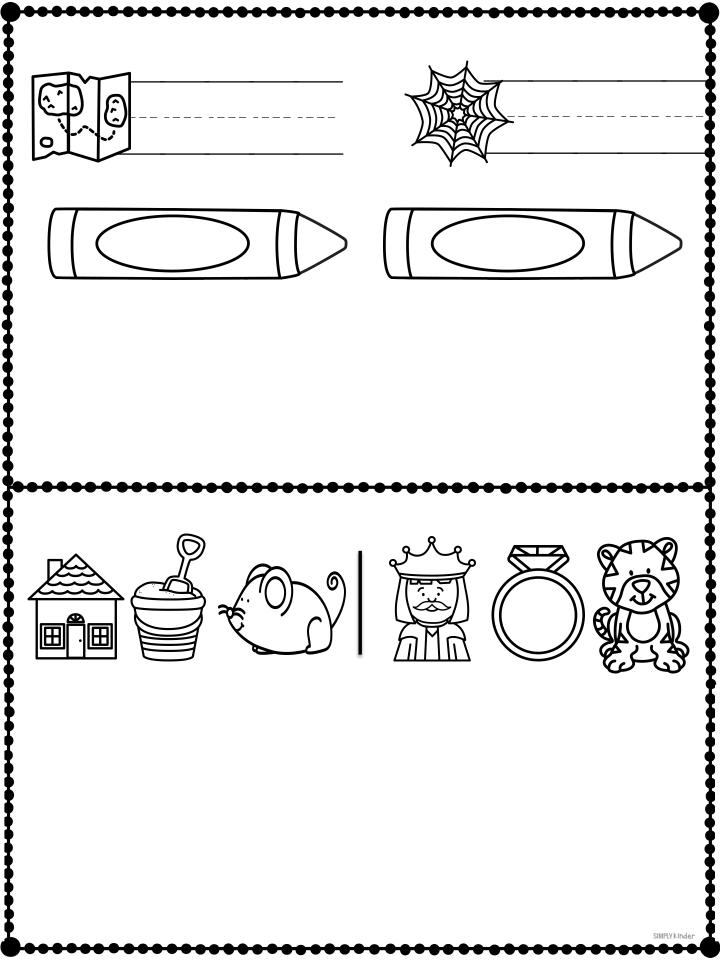

HERE for our Send Home Center resource with additional game options.

Switch out the centers to match what you are teaching.





Switch out the centers to match the seasonal themes.

# TO USE THIS RESOURCE:

### You MUST use ADOBE READER to edit this file.

It is a free download on the internet. If you don't have it, download it and completely shut down your computer and close out the files and try again.

To edit this document, click in any of the shaded boxes and change the text. Anywhere that text appears will automatically change for you.

## TROUBLESHOOTING

CLICK HERE for the most current troubleshooting information!



| <br> |
|------|















SIMPLYkinder

















| SIMPLY kinde |
|--------------|



SIMPLYkinder



































































|  | SIMPLY kinder |
|--|---------------|









## SIMPLY KINDER

## Ihis product uses the following creative elements:



The original purchaser of this document is granted permission to copy for teaching purposes only. If you are <u>NOT the original purchaser</u>, please download the item from my store before making any copies. Redistributing, editing, selling, or posting this item or any part thereof on the Internet are strictly prohibited without first gaining permission from the author. Violations are subject to the penalties of the Digital Millennium Copyright Act.