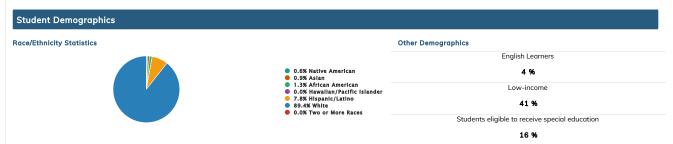

District Report Card 2019-2020 976 Pine Ridge Road | Pottsville, AR 72858 479-968-8101

Superintendent Larry Dugger

| District Characteristics                             |          |
|------------------------------------------------------|----------|
| Enrollment                                           | 1,729    |
| Avg. Class Size                                      | 15       |
| Avg. years teaching Experience<br>Per pupil spending | 13       |
| • District avg.                                      | \$8,639  |
| • State avg.                                         | \$10,109 |



## The Purpose of the Report Card

The Report Card is a comprehensive report of state and federal accountability, Discipline Act 1015 of 2017 (state reporting), and Waivers. All stakeholders have access to aggregate data, data disaggregated by subgroups and grade levels (where applicable), and comparisons of schools, district, and state. The ESSA law in Section 1111(h)(1)(C)(i) requires states to report, "A clear and concise description of the State's accountability system. The State Accountability System empowers the State and public school districts to assess the effectiveness of student-focused education using multiple factors, measures, and indicators of student achievement and school quality, rather than relying solely on an annual statewide assessment. Stakeholders are encouraged t