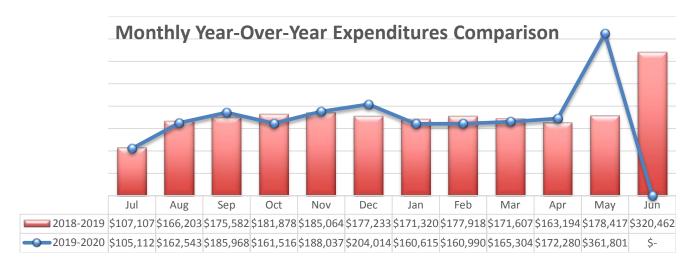

# **Expenditure Analytical Review**

There was a \$183,384 increase in ATDA's monthly expenditures over last year's total monthly expenditures for May. The deadline for RfRs due to APS required summer payrolls to be processed by May 30<sup>th</sup>, so this includes payroll through July.

| YoY                                         | May |         | Total |          |
|---------------------------------------------|-----|---------|-------|----------|
| Compensation                                | \$  | 153,843 | \$    | 146,462  |
| Employee Benefits                           | \$  | 48,567  | \$    | 51,249   |
| Purchased Professional & Technical Services | \$  | (3,981) | \$    | (511)    |
| Purchased Property Services                 | \$  | (6,748) | \$    | (24,288) |
| Other Purchased Services                    | \$  | (7,095) | \$    | (14,753) |
| Supplies                                    | \$  | (550)   | \$    | (12,256) |
| Property                                    | \$  | (652)   | \$    | 26,753   |
| Debt Service and Miscellaneous              | \$  | -       | \$    | -        |
| Total                                       | \$  | 183,384 | \$    | 172,655  |