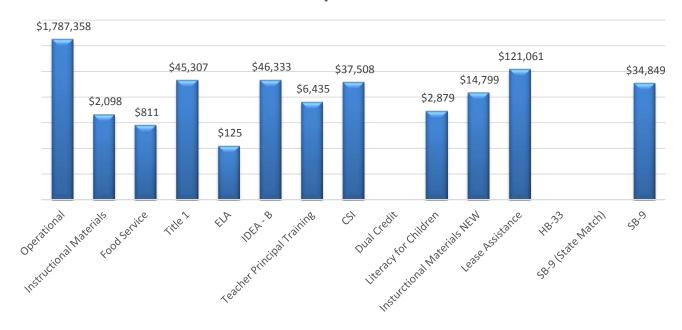

# **Budget to Actual:**

Percentage of budget spent includes actual and encumbered expenses. The dollar amounts are indicated on the second graph. The breakdown for actual versus encumbered is indicated in the third graph below.

|                             | Fu | nd Balance |    |             | ı  | Revenue      |                | Expenditures |              |    |                  |    |         |  |
|-----------------------------|----|------------|----|-------------|----|--------------|----------------|--------------|--------------|----|------------------|----|---------|--|
| Fund                        |    | Actual     | Вι | udget (YTD) | I  | Actual (YTD) | Balance        |              | Budget (YTD) | Ac | tual + Enc (YTD) |    | Balance |  |
| Operational                 | \$ | 211,684    | \$ | 1,813,865   | \$ | 1,664,605    | \$<br>149,260  | \$           | 2,036,565    | \$ | 1,787,358        | \$ | 249,207 |  |
| Instructional Materials     | \$ | 2,371      | \$ | -           | \$ | 174          | \$<br>(174)    | \$           | 4,047        | \$ | 2,098            | \$ | 1,949   |  |
| Food Service                | \$ | 3,069      | \$ | -           | \$ | 7            | \$<br>(7)      | \$           | 2,237        | \$ | 811              | \$ | 1,426   |  |
| Title 1                     | \$ | -          | \$ | 49,143      | \$ | 36,994       | \$<br>12,149   | \$           | 49,143       | \$ | 45,307           | \$ | 3,836   |  |
| ELA                         | \$ | -          | \$ | 270         | \$ | =            | \$<br>270      | \$           | 270          | \$ | 125              | \$ | 145     |  |
| IDEA - B                    | \$ | -          | \$ | 46,333      | \$ | 58,767       | \$<br>(12,434) | \$           | 46,333       | \$ | 46,333           | \$ | -       |  |
| Teacher Principal Training  | \$ | -          | \$ | 9,575       | \$ | 6,303        | \$<br>3,272    | \$           | 9,575        | \$ | 6,435            | \$ | 3,140   |  |
| CSI                         | \$ | -          | \$ | 63,603      | \$ | 103,447      | \$<br>(39,844) | \$           | 63,603       | \$ | 37,508           | \$ | 26,095  |  |
| Dual Credit                 | \$ | -          | 0  |             | 0  |              | \$<br>-        | 0            |              | \$ | =                | \$ | -       |  |
| Literacy for Children       | \$ | (2,470)    | \$ | 3,152       | \$ | -            | \$<br>3,152    | \$           | 3,152        | \$ | 2,879            | \$ | 273     |  |
| Insturctional Materials NEW | \$ | -          | 0  |             | 0  |              | \$<br>-        | \$           | 16,249       | \$ | 14,799           | \$ | 1,450   |  |
| Lease Assistance            | \$ | (31,659)   | \$ | 121,061     | \$ | 121,074      | \$<br>(13)     | \$           | 121,061      | \$ | 121,061          | \$ | -       |  |
| HB-33                       | \$ | 219,690    | \$ | -           | \$ | 77,661       | \$<br>(77,661) | \$           | 330,684      | \$ | -                | \$ | 330,684 |  |
| SB-9 (State Match)          | \$ | (3,908)    | \$ | -           | \$ | 4,129        | \$<br>(4,129)  | 0            |              | \$ | -                | \$ | -       |  |
| SB-9                        | \$ | 114,356    | \$ | -           | \$ | 38,197       | \$<br>(38,197) | \$           | 155,056      | \$ | 34,849           | \$ | 120,207 |  |
| Total                       | \$ | 513,132    | \$ | 2,107,002   | \$ | 2,111,358    | \$<br>(4,356)  | \$           | 2,837,975    | \$ | 2,099,562        | \$ | 738,413 |  |