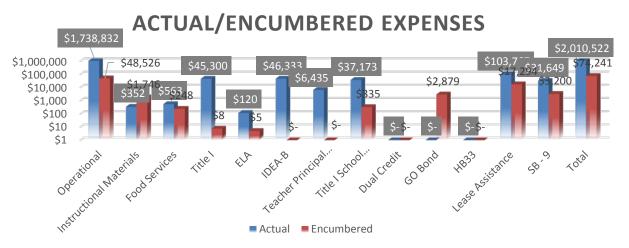

# **Budget to Actual:**

Percentage of budget spent includes actual and encumbered expenses. The dollar amounts are indicated on the second graph. The breakdown for actual versus encumbered is indicated in the third graph below.