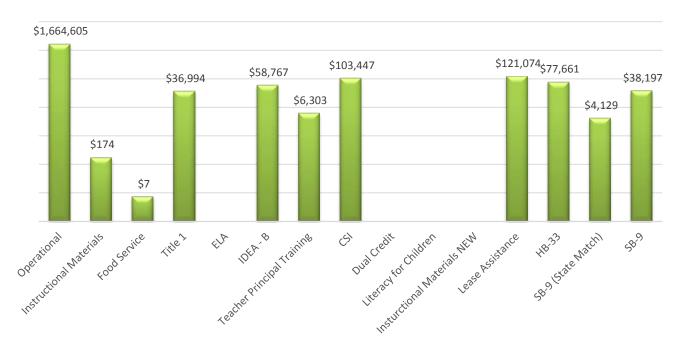

# **Budget to Actual:**

Percentage of budget spent includes actual and encumbered expenses. The dollar amounts are indicated on the second graph. The breakdown for actual versus encumbered is indicated in the third graph below.

|                             | Fu | nd Balance |    |             | ı  | Revenue      |                | Expenditures |              |    |                  |    |         |  |
|-----------------------------|----|------------|----|-------------|----|--------------|----------------|--------------|--------------|----|------------------|----|---------|--|
| Fund                        |    | Actual     | Вι | udget (YTD) | I  | Actual (YTD) | Balance        |              | Budget (YTD) | Ac | tual + Enc (YTD) |    | Balance |  |
| Operational                 | \$ | 211,684    | \$ | 1,813,865   | \$ | 1,664,605    | \$<br>149,260  | \$           | 2,036,565    | \$ | 1,787,358        | \$ | 249,207 |  |
| Instructional Materials     | \$ | 2,371      | \$ | -           | \$ | 174          | \$<br>(174)    | \$           | 4,047        | \$ | 2,098            | \$ | 1,949   |  |
| Food Service                | \$ | 3,069      | \$ | -           | \$ | 7            | \$<br>(7)      | \$           | 2,237        | \$ | 811              | \$ | 1,426   |  |
| Title 1                     | \$ | -          | \$ | 49,143      | \$ | 36,994       | \$<br>12,149   | \$           | 49,143       | \$ | 45,307           | \$ | 3,836   |  |
| ELA                         | \$ | -          | \$ | 270         | \$ | =            | \$<br>270      | \$           | 270          | \$ | 125              | \$ | 145     |  |
| IDEA - B                    | \$ | -          | \$ | 46,333      | \$ | 58,767       | \$<br>(12,434) | \$           | 46,333       | \$ | 46,333           | \$ | -       |  |
| Teacher Principal Training  | \$ | -          | \$ | 9,575       | \$ | 6,303        | \$<br>3,272    | \$           | 9,575        | \$ | 6,435            | \$ | 3,140   |  |
| CSI                         | \$ | -          | \$ | 63,603      | \$ | 103,447      | \$<br>(39,844) | \$           | 63,603       | \$ | 37,508           | \$ | 26,095  |  |
| Dual Credit                 | \$ | -          | 0  |             | 0  |              | \$<br>-        | 0            |              | \$ | =                | \$ | -       |  |
| Literacy for Children       | \$ | (2,470)    | \$ | 3,152       | \$ | -            | \$<br>3,152    | \$           | 3,152        | \$ | 2,879            | \$ | 273     |  |
| Insturctional Materials NEW | \$ | -          | 0  |             | 0  |              | \$<br>-        | \$           | 16,249       | \$ | 14,799           | \$ | 1,450   |  |
| Lease Assistance            | \$ | (31,659)   | \$ | 121,061     | \$ | 121,074      | \$<br>(13)     | \$           | 121,061      | \$ | 121,061          | \$ | -       |  |
| HB-33                       | \$ | 219,690    | \$ | -           | \$ | 77,661       | \$<br>(77,661) | \$           | 330,684      | \$ | -                | \$ | 330,684 |  |
| SB-9 (State Match)          | \$ | (3,908)    | \$ | -           | \$ | 4,129        | \$<br>(4,129)  | 0            |              | \$ | -                | \$ | -       |  |
| SB-9                        | \$ | 114,356    | \$ | -           | \$ | 38,197       | \$<br>(38,197) | \$           | 155,056      | \$ | 34,849           | \$ | 120,207 |  |
| Total                       | \$ | 513,132    | \$ | 2,107,002   | \$ | 2,111,358    | \$<br>(4,356)  | \$           | 2,837,975    | \$ | 2,099,562        | \$ | 738,413 |  |