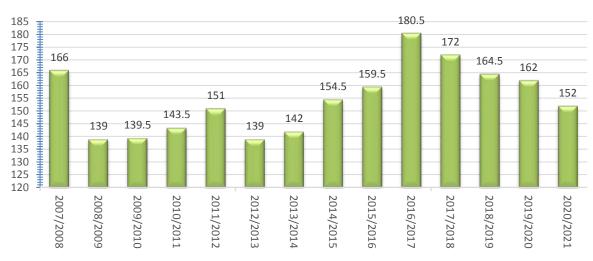

### Relevant Current Economic Factors, Decisions and Conditions

- ATDA is funded based on 162 students for 2019-2020.
- Average 80<sup>th</sup> and 120<sup>th</sup> day enrollment was 152 students for 2020-2021
- Final FY20 Unit Value increased \$36.86 to \$4,602.27.
- Initial FY21 Unit Value increased 3.39% to \$4,758.10.
- 40% Phase-out of the Small School Size Adjustment for FY21
- Special Legislative Session could change the FY21 unit value and Small School Size Adjustment phase out.
  - o 2% cut to SEG
  - o mandated pay increases reduced from 4% to 1-2% increases
  - CARES Act funding being used to fill hole in operational funds

# **Funded Enrollment**