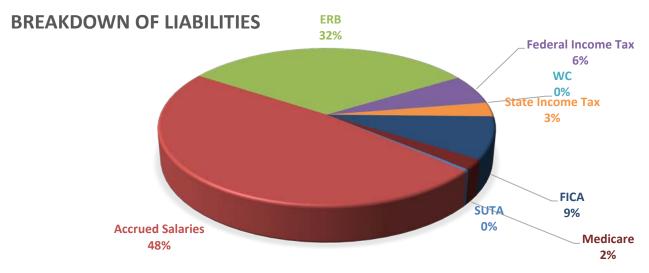

# **NM BANK & TRUST**

There are currently 9 different liability accounts of which the largest is Accrued Salaries at 48%. The total amounts for the liability balance is \$249,304.65.