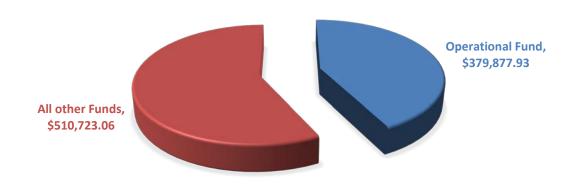

#### **Balance Sheet:**

Albuquerque Talent Development Academy's only bank account reports the balance by fund totaling \$890,660.99 as of May 31, 2020. The Operational fund currently possesses approximately 43% of the cash of the schools funds.