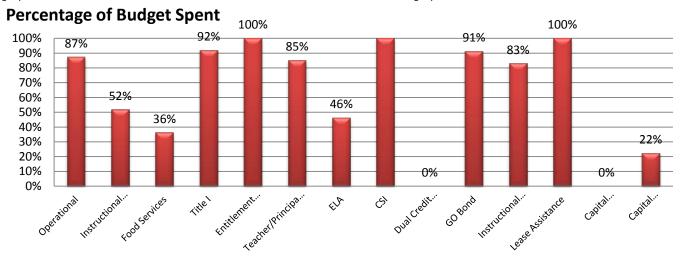

# **Budget to Actual:**

Percentage of budget spent includes actual and encumbered expenses. The dollar amounts are indicated on the second graph. The breakdown for actual versus encumbered is indicated in the third graph below.