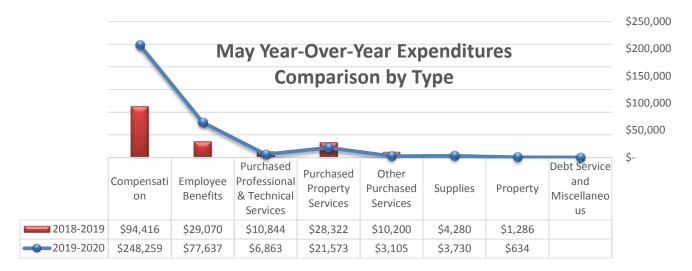

# **Expenditure Analytical Review**

There was a \$183,384 increase in ATDA's monthly expenditures over last year's total monthly expenditures for May. The deadline for RfRs due to APS required summer payrolls to be processed by May 30<sup>th</sup>, so this includes payroll through July.

| YoY                                         | May |         | Total |          |
|---------------------------------------------|-----|---------|-------|----------|
| Compensation                                | \$  | 153,843 | \$    | 146,462  |
| Employee Benefits                           | \$  | 48,567  | \$    | 51,249   |
| Purchased Professional & Technical Services | \$  | (3,981) | \$    | (511)    |
| Purchased Property Services                 | \$  | (6,748) | \$    | (24,288) |
| Other Purchased Services                    | \$  | (7,095) | \$    | (14,753) |
| Supplies                                    | \$  | (550)   | \$    | (12,256) |
| Property                                    | \$  | (652)   | \$    | 26,753   |
| Debt Service and Miscellaneous              | \$  | -       | \$    | -        |
| Total                                       | \$  | 183,384 | \$    | 172,655  |