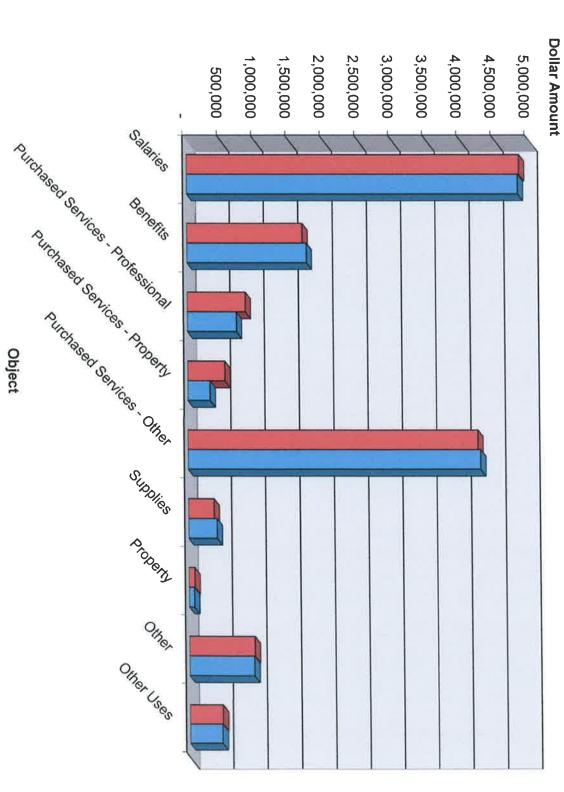

The second report contains the expenses by project and is detailed by the major object groups. The information presented in the 11 page report is the same per project expense amounts as those on the two page summary report.

Beginning with Administration on page 2, expenses for 2019-20 are higher as a percentage compared to 2018-19 (62.9% versus 57.8%). Project 103 Greeley Building Improvements is significantly higher than the previous year (100.0% versus 72.7%). As noted above, the Greeley Office building lease was paid off in July.

Technology, pages 3-4, as a total is trending slightly higher as a percentage compared to last year (76.5% versus 72.3%). The largest budget Project 205 Student Data Services is running higher than 2018-19 at 89.0% compared to 87.7%. As mentioned each year, the majority of the budget in Project 205 is used the first week in July paying the annual costs for Infinite Campus.

Special Education department, pages 5-7, shows spending as a percentage of the budget is running slightly lower in 2019-20 at 68.5% compared to 73.4% for 2018-19. Several of the Special Education projects are trending similar to the previous year.

Innovative Education Services, pages 8-9, shows spending percentages for 2019-20 are trending slightly higher compared to 2018-19 at 64.4% compared to 60.6%. Project 625 Regional Gifted and Talented is running higher this year at 86.9% compared to last year at 47.9%. The second funding allocation to the districts was paid in March of 2020; last year's second allocation was paid out in May of 2019.

Federal Programs Department, pages 10-11, shows expenses as a percentage for 2019-20 are at 52.8% compared with 56.9% for 2018-19. As previously noted, Federal Program Title grant projects generally run lower during the first part of the year and end up closer to the budget amounts by year end.

At the bottom of page 11 are the grand total amounts -63.2% committed for 2019-20 compared to 64.8% committed for 2018-19. These percentages are the higher than as the two page summary report due to the inclusion of the encumbrances in percentage totals. The budget year is 75% completed as of March 31.