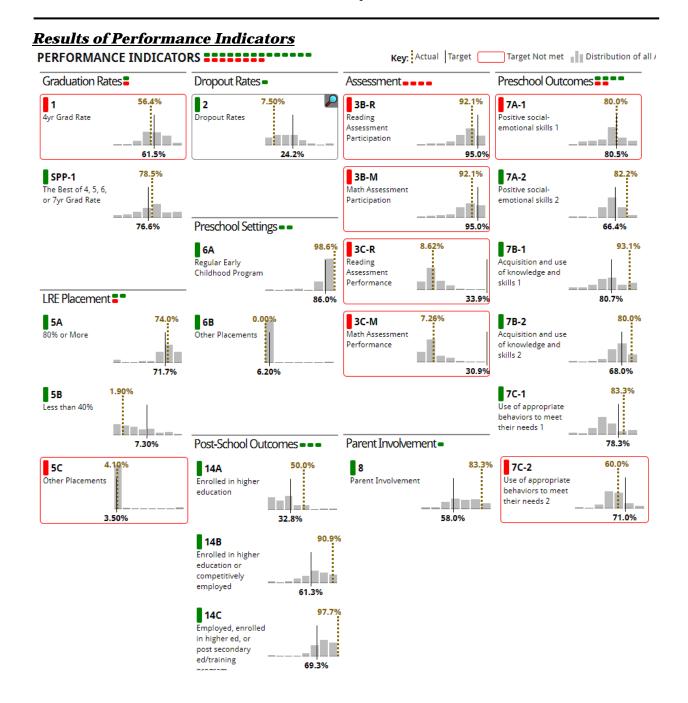

### 4.0 Reports/Discussion

- 4.1 Superintendents' Advisory Council Report Dr. Glenn McClain (Oral Report)
- 4.2 Financial Reports Terry Buswell, Assistant Executive Director
  - Board Notes for Financial Reports
  - Investment Report A
  - Cash Flow Analysis Report B
  - Cash Flow Chart C
  - Two Page Financial Summary Report
  - 11 Page Detailed Expense Report

### **Background Information**

- 4.1 Superintendents' Advisory Council Report Dr. Glenn McClain (Oral Report)
- 4.2 Financial Reports Terry Buswell, Assistant Executive Director
  - Board Notes for Financial Reports
  - Investment Report A
  - Cash Flow Analysis Report B
  - Cash Flow Chart C
  - Two Page Financial Summary Report
  - 11 Page Detailed Expense Report
- 4.3 Directors' Reports
  - a. Dr. Randy Zila, Administration (Oral Report)
  - b. Terry Buswell, Business Services/Human Resources/Technology Departments
  - c. Dr. Mary Ellen Good, Federal Programs Department (Oral Report)
  - d. Mark Rangel, Innovative Education Services Department
  - e. Jocelyn Walters, Special Education Department