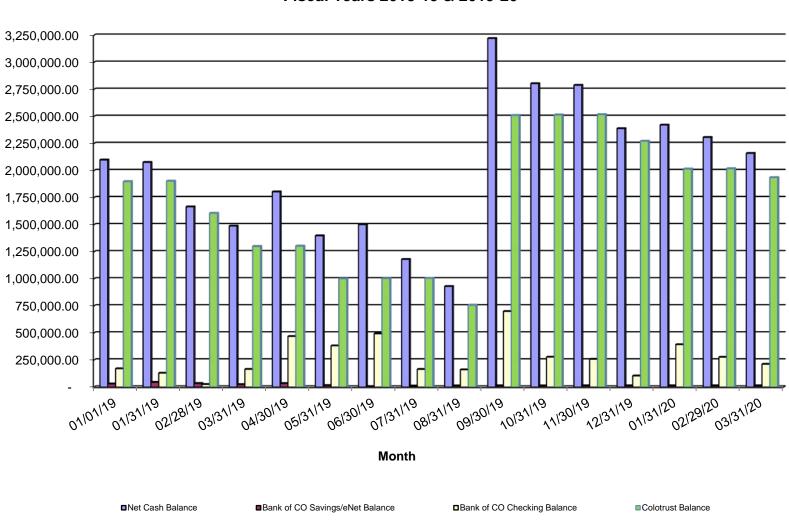

### May 14, 2020 Board Notes for Investment and Financial Reports

The one page investment report (Page A) shows the interest earned for the first nine months of the 2019-20 fiscal year at \$29,657.68. This represents a positive budget variance for the year of \$8,207.68. The March 31, 2020 balances for Centennial BOCES bank and investment accounts are also listed on the report.

.....

The next two reports show the Cash Flow Analysis (Page B) and the Cash Flow Chart (Page C) for the 15 month period of January 1, 2019 – March 31, 2020. The cash flow chart continues to show a similar pattern between 2018-19 and 2019-20, with a larger increase during the month of September 2019 due to receiving the state Special Education ECEA funds for the entire year on 9/23/19.

O/ 20/ 101

The two financial reports represent July 2019 – March 2020 year to date. This represents 75% of the fiscal year. Page 1 of the two page summary shows the non-grant totals for 2019-20 at 65.8% spent compared to 67.6% spent for 2018-19. Page 2 of the summary shows the grant totals and the combined totals. Grant totals for 2019-20 are at 56.0% spent compared to 58.4% spent for 2018-19. The year-to-date combined totals for the first nine months of 2019-20 are 61.8% spent compared to 63.7% for 2018-19. The projected fund balance is noted at the bottom of page 2, including the audited Ending Fund Balance for 2018-19 and the estimated Ending Fund Balance for 2019-20.