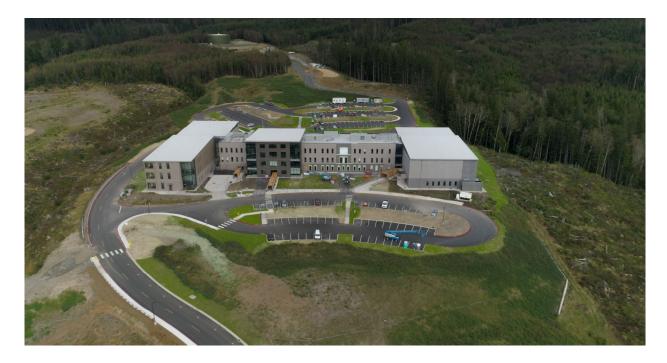

#### **CONSTRUCTION – MIDDLE AND HIGH SCHOOL**

- Site Final Landscape planting underway
- Facade Weather Barrier Remediation plans underway
- Sector A all floors are in the punch list
- Sector B all floors are in the punch list
- Sector C all floors are in the punch list

### **CONSTRUCTION – SEASIDE HEIGHTS**

- Finishing up final construction details
- Punch list pick-up throughout the building
- Gearhart play structure move
- Finish up technology scope