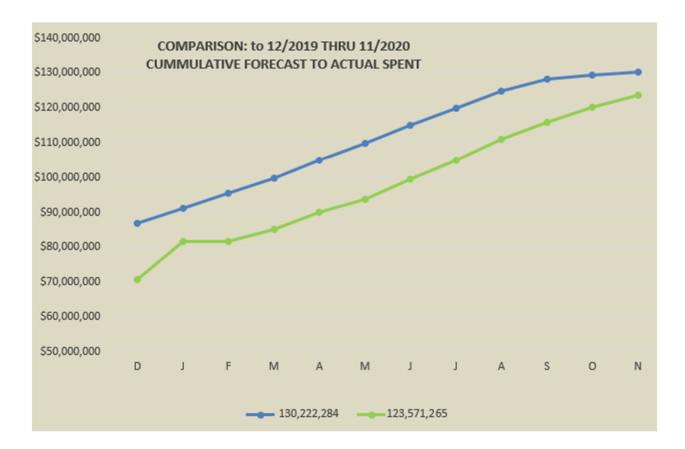

curb at entry drive
- HSMS Complete Punchlist and SSD Adjustments
- HSMS Weather Barrier Remediation –
  Successful inspection of west side
  installation
- HSMS Weather Barrier Remediation work east and west sides





### **EXECUTIVE SUMMARY**

#### **CONSTRUCTION – MIDDLE AND HIGH SCHOOL**

- Site Final Landscape planting underway
- Facade Weather Barrier Remediation plans underway
- Sector A all floors are in the punch list
- Sector B all floors are in the punch list
- Sector C all floors are in the punch list

### **CONSTRUCTION – SEASIDE HEIGHTS**

- Finishing up final construction details
- Punch list pick-up throughout the building
- Gearhart play structure move
- Finish up technology scope

#### **CITY OF SEASIDE:**

City Reservoir / Water System complete











### BUDGET:



## **END OF REPORT**