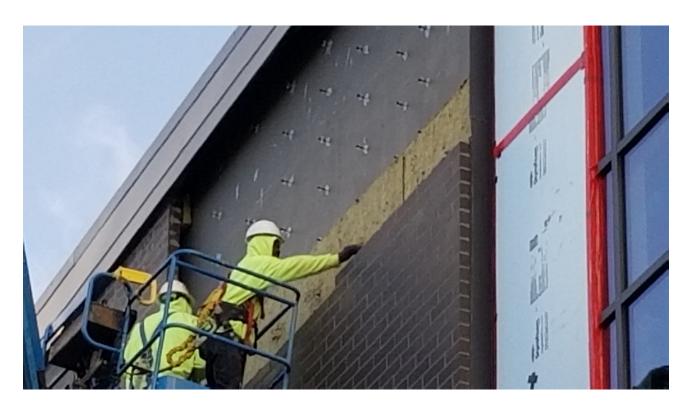

- HSMS Relocate Booster sign from SHS
- PRES Parking area seal coat, striping, new curb at entry drive
- HSMS Complete Punchlist and SSD Adjustments
- HSMS Weather Barrier Remediation –
  Successful inspection of west side
  installation
- HSMS Weather Barrier Remediation work east and west sides

#### **CONSTRUCTION – MIDDLE AND HIGH SCHOOL**

- Site Final Landscape planting underway
- Facade Weather Barrier Remediation plans underway
- Sector A all floors are in the punch list
- Sector B all floors are in the punch list
- Sector C all floors are in the punch list