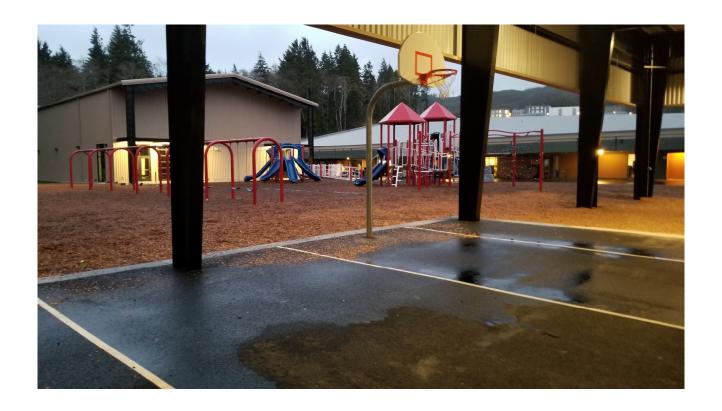

### **CONSTRUCTION – SEASIDE HEIGHTS**

- Finishing up final construction details
- Punch list pick-up throughout the building
- Gearhart play structure move
- Finish up technology scope