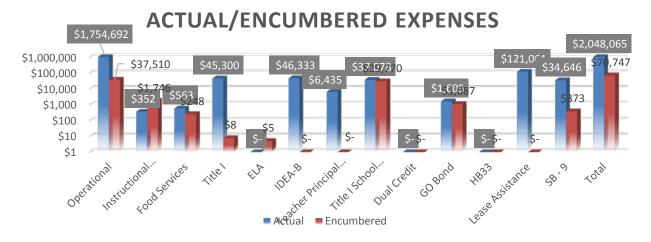

#### Budget to Actual:

Percentage of budget spent includes actual and encumbered expenses. The dollar amounts are indicated on the second graph. The breakdown for actual versus encumbered is indicated in the third graph below.

Rollup Report cycle: FY2019-2020; 1st Detail Element: Object; 1st Detail Element: None; 4th Deta

| Clamont: Nano: 5th Datail Loval: Nano: Account Expression: ([Object] > "51000") + 1c<br>Object | Actuals (Selected<br>Range) | Adopted Budget | Current Budget | Actuals (YTD)  | Encumbrances (YTD) | Available     | % of Budget |
|------------------------------------------------------------------------------------------------|-----------------------------|----------------|----------------|----------------|--------------------|---------------|-------------|
|                                                                                                |                             |                |                |                |                    |               |             |
| 51000 - Personnel Services - Compensation                                                      | \$0.00                      | \$1,093,570.00 | \$1,093,570.00 | \$1,006,982.20 | (\$1,708.33)       | \$88,296.13   | 92.08       |
| 52000 - Personnel Services - Employee Benefits                                                 | \$980.09                    | \$373,629.00   | \$373,629.00   | \$328,512.42   | \$860.52           | \$44,256.06   | 87.92       |
| 53000 - Purchased Professional and Technical Services                                          | \$6,860.08                  | \$85,175.00    | \$85,175.00    | \$92,654.35    | \$8,161.37         | (\$15,640.72) | 108.78      |
| 54000 - Purchased Property Services                                                            | \$6,889.46                  | \$201,860.00   | \$201,860.00   | \$199,574.50   | \$8,366.02         | (\$6,080.52)  | 98.87       |
| 55000 - Other Purchased Services                                                               | \$763.01                    | \$91,270.00    | \$91,270.00    | \$87,023.27    | \$14,266.60        | (\$10,019.87) | 95.35       |
| 56000 - Supplies                                                                               | \$367.93                    | \$151,735.00   | \$151,735.00   | \$38,524.09    | \$7,542.86         | \$105,668.05  | 25.39       |
| 57000 - Property                                                                               | \$0.00                      | \$3,000.00     | \$39,326.00    | \$1,421.47     | \$21.00            | \$37,883.53   | 3.61        |
| Subtotal of Element: [Fund] 11000 - Operational                                                | \$15,860.57                 | \$2,000,239.00 | \$2,036,565.00 | \$1,754,692.30 | \$37,510.04        | \$244,362.66  |             |
| 51000 - Personnel Services - Compensation                                                      | \$0.00                      | \$15,985.00    | \$15,915.00    | \$15,914.24    | \$0.00             | \$0.76        | 100.00      |
| 52000 - Personnel Services - Employee Benefits                                                 | \$0.00                      | \$1,668.00     | \$5,779.00     | \$5,772.66     | \$7.51             | (\$1.17)      | 99.89       |
| 53000 - Purchased Professional and Technical Services                                          | \$0.00                      | \$800.00       | \$525.00       | \$0.00         | \$0.00             | \$525.00      | 0.00        |
| 55000 - Other Purchased Services                                                               | \$0.00                      | \$1,000.00     | \$272.00       | \$497.00       | \$0.00             | (\$225.00)    | 182.72      |
| 56000 - Supplies                                                                               | \$0.00                      | \$17,338.00    | \$16,587.00    | \$13,826.37    | \$0.00             | \$2,760.63    | 83.36       |
| 57000 - Property                                                                               | \$0.00                      | \$5,702.00     | \$10,065.00    | \$9,289.32     | \$0.00             | \$775.68      | 92.29       |
| Subtotal of Element: [Fund] 24101 - Title I - IASA                                             | \$0.00                      | \$42,493.00    | \$49,143.00    | \$45,299.59    | \$7.51             | \$3,835.90    |             |
| 51000 - Personnel Services - Compensation                                                      | \$0.00                      | \$32,867.00    | \$32,867.00    | \$36,822.61    | \$0.00             | (\$3,955.61)  | 112.04      |
| 52000 - Personnel Services - Employee Benefits                                                 | \$0.00                      | \$13,465.00    | \$13,465.00    | \$9,286.38     | \$0.00             | \$4,178.62    | 68.97       |
| 56000 - Supplies                                                                               | \$0.00                      |                | \$0.00         | \$224.01       | \$0.00             | (\$224.01)    |             |
| 57000 - Property                                                                               | \$0.00                      | \$1.00         | \$1.00         | \$0.00         | \$0.00             | \$1.00        | 0.00        |
| Subtotal of Element: [Fund] 24106 - Entitlement IDEA-B                                         | \$0.00                      | \$46,333.00    | \$46,333.00    | \$46,333.00    | \$0.00             | \$0.00        |             |
| 51000 - Personnel Services - Compensation                                                      | \$0.00                      | \$1,000.00     | \$1,000.00     | \$300.00       | \$0.00             | \$700.00      | 30.00       |
| 52000 - Personnel Services - Employee Benefits                                                 | \$0.00                      | \$0.00         | \$0.00         | \$70.94        | \$0.00             | (\$70.94)     |             |
| 53000 - Purchased Professional and Technical Services                                          | \$0.00                      | \$8,575.00     | \$8,575.00     | \$6,064.21     | \$0.00             | \$2,510.79    | 70.72       |
| Subtotal of Element: [Fund] 24154 - Teacher/Principal Training & Recruiting                    | \$0.00                      | \$9,575.00     | \$9,575.00     | \$6,435.15     | \$0.00             | \$3,139.85    |             |
| 51000 - Personnel Services - Compensation                                                      | \$0.00                      | \$30,442.00    | \$30,442.00    | \$26,763.01    | \$0.00             | \$3,678.99    | 87.91       |
| 52000 - Personnel Services - Employee Benefits                                                 | \$0.00                      | \$7,066.00     | \$7,066.00     | \$7,769.79     | \$17.44            | (\$721.23)    | 109.96      |
| 53000 - Purchased Professional and Technical Services                                          | \$0.00                      | \$0.00         | \$0.00         | \$414.91       | \$35.40            | (\$450.31)    |             |
| 55000 - Other Purchased Services                                                               | \$0.00                      | \$0.00         | \$0.00         | \$641.00       | \$255.00           | (\$896.00)    |             |
| 56000 - Supplies                                                                               | \$0.00                      | \$0.00         | \$26,095.00    | \$1,489.66     | \$29,462.18        | (\$4,856.84)  | 5.71        |
| Subtotal of Element: [Fund] 24190 - CSI                                                        | \$0.00                      | \$37,508.00    | \$63,603.00    | \$37,078.37    | \$29,770.02        | (\$3,245.39)  |             |
| 53000 - Purchased Professional and Technical Services                                          | \$0.00                      | \$0.00         | \$0.00         | \$60.00        | \$0.00             | (\$60.00)     |             |
| 56000 - Supplies                                                                               | \$0.00                      | \$2,200.00     | \$2,237.00     | \$502.84       | \$248.35           | \$1,485.81    | 22.48       |
| Subtotal of Element: [Fund] 21000 - Food Services                                              | \$0.00                      | \$2,200.00     | \$2,237.00     | \$562.84       | \$248.35           | \$1,425.81    |             |
| 53000 - Purchased Professional and Technical Services                                          | (\$120.00)                  |                | \$0.00         | \$0.00         | \$5.00             | (\$5.00)      |             |
| 56000 - Supplies                                                                               | \$0.00                      | \$270.00       | \$270.00       | \$0.00         | \$0.00             | \$270.00      | 0.00        |
| Subtotal of Element: [Fund] 24153 - English Language Acquisition                               | (\$120.00)                  | \$270.00       | \$270.00       | \$0.00         | \$5.00             | \$265.00      |             |
| 53000 - Purchased Professional and Technical Services                                          | \$0.00                      | \$328,863.00   | \$330,684.00   | \$0.00         | \$0.00             | \$330,684.00  | 0.00        |
| Subtotal of Element: [Fund] 31600 - Capital Improvements HB-33                                 | \$0.00                      | \$328,863.00   | \$330,684.00   | \$0.00         | \$0.00             | \$330,684.00  |             |
| 54000 - Purchased Property Services                                                            | \$17,294.43                 | \$0.00         | \$121,061.00   | \$121,061.01   | \$0.00             | (\$0.01)      | 100.00      |
| Subtotal of Element: [Fund] 31200 - Public School Capital Outlay                               | \$17,294.43                 | \$0.00         | \$121,061.00   | \$121,061.01   | \$0.00             | (\$0.01)      |             |
| 54000 - Purchased Property Services                                                            | \$0.00                      | \$0.00         | \$4,935.00     | \$0.00         | \$0.00             | \$4,935.00    | 0.00        |
| 56000 - Supplies                                                                               | \$0.00                      | \$100,000.00   | \$100,000.00   | \$1,003.02     | \$0.00             | \$98,996.98   | 1.00        |
| 57000 - Property                                                                               | \$2,997.47                  | \$50,121.00    | \$50,121.00    | \$33,643.29    | \$373.18           | \$16,104.53   | 67.12       |
| Subtotal of Element: [Fund] 31701 - Capital Improvements SB-9 Local                            | \$2,997.47                  | \$150,121.00   | \$155,056.00   | \$34,646.31    | \$373.18           | \$120,036.51  |             |
| 54000 - Purchased Property Services                                                            | \$0.00                      |                | \$0.00         | \$500.00       | \$0.00             | (\$500.00)    |             |
| 56000 - Supplies                                                                               | \$0.00                      |                | \$0.00         | \$1,649.01     | \$264.09           | (\$1,913.10)  |             |