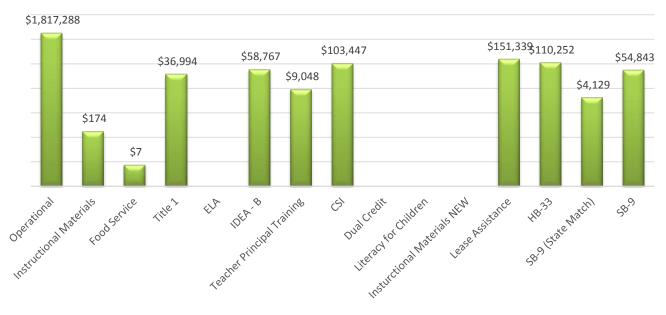

#### Budget to Actual:

Percentage of budget spent includes actual and encumbered expenses. The dollar amounts are indicated on the second graph. The breakdown for actual versus encumbered is indicated in the third graph below.

## Percentage of Budget Spent

|                             | Fu | nd Balance |    | Revenue     |    |              |    |           |    | E           | xp  | enditures        |               |
|-----------------------------|----|------------|----|-------------|----|--------------|----|-----------|----|-------------|-----|------------------|---------------|
| Fund                        |    | Actual     | Вι | udget (YTD) |    | Actual (YTD) |    | Balance   | В  | udget (YTD) | Act | tual + Enc (YTD) | Balance       |
| Operational                 | \$ | 211,684    | \$ | 1,813,865   | \$ | 1,817,288    | \$ | (3,423)   | \$ | 2,036,565   | \$  | 1,792,202        | \$<br>244,363 |
| Instructional Materials     | \$ | 2,371      | \$ | -           | \$ | 174          | \$ | (174)     | \$ | 4,047       | \$  | 2,098            | \$<br>1,949   |
| Food Service                | \$ | 3,069      | \$ | -           | \$ | 7            | \$ | (7)       | \$ | 2,237       | \$  | 811              | \$<br>1,426   |
| Title 1                     | \$ | -          | \$ | 49,143      | \$ | 36,994       | \$ | 12,149    | \$ | 49,143      | \$  | 45,307           | \$<br>3,836   |
| ELA                         | \$ | -          | \$ | 270         | \$ | -            | \$ | 270       | \$ | 270         | \$  | 5                | \$<br>265     |
| IDEA - B                    | \$ | -          | \$ | 46,333      | \$ | 58,767       | \$ | (12,434)  | \$ | 46,333      | \$  | 46,333           | \$<br>-       |
| Teacher Principal Training  | \$ | -          | \$ | 9,575       | \$ | 9,048        | \$ | 527       | \$ | 9,575       | \$  | 6,435            | \$<br>3,140   |
| CSI                         | \$ | -          | \$ | 63,603      | \$ | 103,447      | \$ | (39,844)  | \$ | 63,603      | \$  | 66,848           | \$<br>(3,245) |
| Dual Credit                 | \$ | -          | 0  |             | 0  |              | \$ | -         | 0  |             | \$  | -                | \$<br>-       |
| Literacy for Children       | \$ | (2,470)    | \$ | 3,152       | \$ | -            | \$ | 3,152     | \$ | 3,152       | \$  | 2,692            | \$<br>460     |
| Insturctional Materials NEW | \$ | -          | 0  |             | 0  |              | \$ | -         | \$ | 16,249      | \$  | 14,314           | \$<br>1,935   |
| Lease Assistance            | \$ | (31,659)   | \$ | 121,061     | \$ | 151,339      | \$ | (30,278)  | \$ | 121,061     | \$  | 121,061          | \$<br>(0)     |
| НВ-33                       | \$ | 219,690    | \$ | -           | \$ | 110,252      | \$ | (110,252) | \$ | 330,684     | \$  | -                | \$<br>330,684 |
| SB-9 (State Match)          | \$ | (3,908)    | \$ | -           | \$ | 4,129        | \$ | (4,129)   | 0  |             | \$  | -                | \$<br>-       |
| SB-9                        | \$ | 114,356    | \$ | -           | \$ | 54,843       | \$ | (54,843)  | \$ | 155,056     | \$  | 35,019           | \$<br>120,037 |
| Total                       | \$ | 513,132    | \$ | 2,107,002   | \$ | 2,346,289    | \$ | (239,287) | \$ | 2,837,975   | \$  | 2,133,126        | \$<br>704,849 |