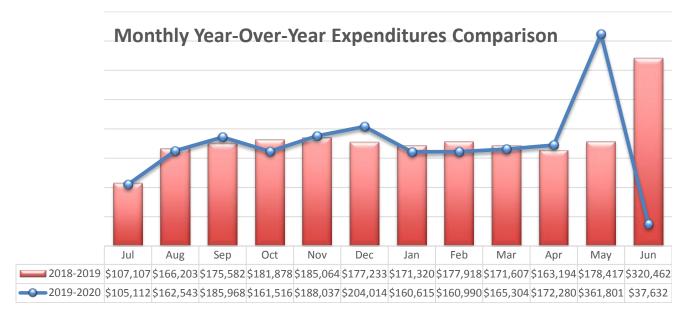

#### **Expenditure Analytical Review**

There was a \$282,829 decrease in ATDA's monthly expenditures over last year's total monthly expenditures for June. Summer payrolls were processed in May rather than June this fiscal year in order to meet APS's RfR deadline.

| ΥοΥ                                         | Jun |           | Total |           |
|---------------------------------------------|-----|-----------|-------|-----------|
| Compensation                                | \$  | (162,662) | \$    | (16,200)  |
| Employee Benefits                           | \$  | (50,923)  | \$    | 326       |
| Purchased Professional & Technical Services | \$  | (868)     | \$    | (1,379)   |
| Purchased Property Services                 | \$  | 212       | \$    | (24,077)  |
| Other Purchased Services                    | \$  | (5,961)   | \$    | (20,714)  |
| Supplies                                    | \$  | (536)     | \$    | (12,792)  |
| Property                                    | \$  | (62,091)  | \$    | (35,339)  |
| Debt Service and Miscellaneous              | \$  | -         | \$    | -         |
| Total                                       | \$  | (282,829) | \$    | (110,174) |