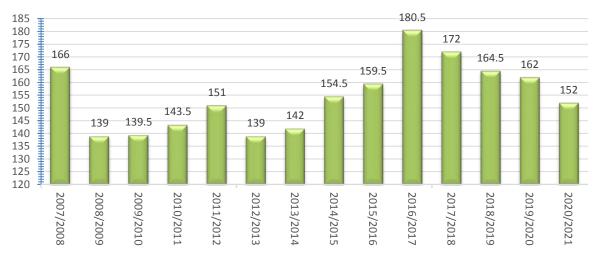

#### Relevant Current Economic Factors, Decisions and Conditions

- ATDA is funded based on 162 students for 2019-2020.
- Average 80<sup>th</sup> and 120<sup>th</sup> day enrollment was 152 students for 2020-2021
- Final FY20 Unit Value increased \$36.86 to \$4,602.27.
- Initial FY21 Unit Value increased 3.39% to \$4,758.10.
- 40% Phase-out of the Small School Size Adjustment for FY21
- Special Legislative Session will change the FY21 unit value
  - o SĔG cut
  - o mandated pay increases reduced from 4% to 1% increases
  - o CARES Act funding being used to fill hole in operational funds

## **Funded Enrollment**