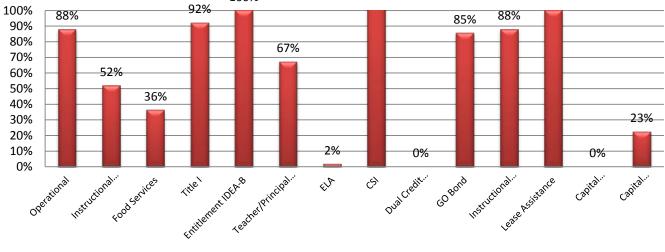

## **Financial Highlights**

Key financial highlights are as follows:

- ATDA has a total of \$70,052.47 in negative fund balance among 7 funds. RfRs for FY20 have all been completed.
- ATDA has spent 88% of Operational budget.
- ATDA had the necessary minimum cash reserve to maintain acceptable liquidity coming 2019-2020. We will also finish FY20 with enough cash as well.

#### Budget to Actual:

Percentage of budget spent includes actual and encumbered expenses. The dollar amounts are indicated on the second graph. The breakdown for actual versus encumbered is indicated in the third graph below.

## Percentage of Budget Spent

|                             | Fu | nd Balance |    | Revenue     |    |              |    |           |    | E           | xp  | enditures        |               |
|-----------------------------|----|------------|----|-------------|----|--------------|----|-----------|----|-------------|-----|------------------|---------------|
| Fund                        |    | Actual     | Вι | udget (YTD) |    | Actual (YTD) |    | Balance   | В  | udget (YTD) | Act | tual + Enc (YTD) | Balance       |
| Operational                 | \$ | 211,684    | \$ | 1,813,865   | \$ | 1,817,288    | \$ | (3,423)   | \$ | 2,036,565   | \$  | 1,792,202        | \$<br>244,363 |
| Instructional Materials     | \$ | 2,371      | \$ | -           | \$ | 174          | \$ | (174)     | \$ | 4,047       | \$  | 2,098            | \$<br>1,949   |
| Food Service                | \$ | 3,069      | \$ | -           | \$ | 7            | \$ | (7)       | \$ | 2,237       | \$  | 811              | \$<br>1,426   |
| Title 1                     | \$ | -          | \$ | 49,143      | \$ | 36,994       | \$ | 12,149    | \$ | 49,143      | \$  | 45,307           | \$<br>3,836   |
| ELA                         | \$ | -          | \$ | 270         | \$ | -            | \$ | 270       | \$ | 270         | \$  | 5                | \$<br>265     |
| IDEA - B                    | \$ | -          | \$ | 46,333      | \$ | 58,767       | \$ | (12,434)  | \$ | 46,333      | \$  | 46,333           | \$<br>-       |
| Teacher Principal Training  | \$ | -          | \$ | 9,575       | \$ | 9,048        | \$ | 527       | \$ | 9,575       | \$  | 6,435            | \$<br>3,140   |
| CSI                         | \$ | -          | \$ | 63,603      | \$ | 103,447      | \$ | (39,844)  | \$ | 63,603      | \$  | 66,848           | \$<br>(3,245) |
| Dual Credit                 | \$ | -          | 0  |             | 0  |              | \$ | -         | 0  |             | \$  | -                | \$<br>-       |
| Literacy for Children       | \$ | (2,470)    | \$ | 3,152       | \$ | -            | \$ | 3,152     | \$ | 3,152       | \$  | 2,692            | \$<br>460     |
| Insturctional Materials NEW | \$ | -          | 0  |             | 0  |              | \$ | -         | \$ | 16,249      | \$  | 14,314           | \$<br>1,935   |
| Lease Assistance            | \$ | (31,659)   | \$ | 121,061     | \$ | 151,339      | \$ | (30,278)  | \$ | 121,061     | \$  | 121,061          | \$<br>(0)     |
| НВ-33                       | \$ | 219,690    | \$ | -           | \$ | 110,252      | \$ | (110,252) | \$ | 330,684     | \$  | -                | \$<br>330,684 |
| SB-9 (State Match)          | \$ | (3,908)    | \$ | -           | \$ | 4,129        | \$ | (4,129)   | 0  |             | \$  | -                | \$<br>-       |
| SB-9                        | \$ | 114,356    | \$ | -           | \$ | 54,843       | \$ | (54,843)  | \$ | 155,056     | \$  | 35,019           | \$<br>120,037 |
| Total                       | \$ | 513,132    | \$ | 2,107,002   | \$ | 2,346,289    | \$ | (239,287) | \$ | 2,837,975   | \$  | 2,133,126        | \$<br>704,849 |