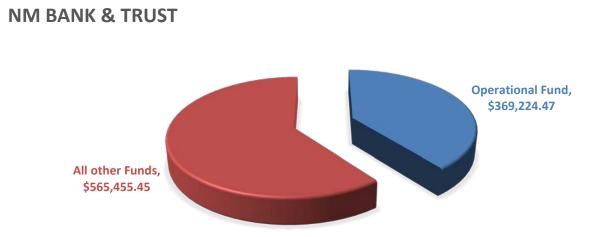

#### Balance Sheet:

Albuquerque Talent Development Academy's only bank account reports the balance by fund totaling \$934,679.92 as of June 30, 2020. The Operational fund currently possesses approximately 40% of the cash of the schools funds.