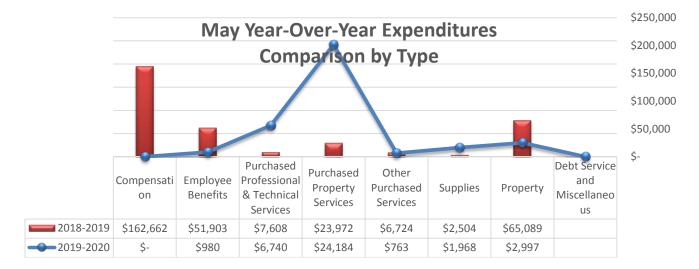

| ΥοΥ                                         | Jun |           | Total |           |
|---------------------------------------------|-----|-----------|-------|-----------|
| Compensation                                | \$  | (162,662) | \$    | (16,200)  |
| Employee Benefits                           | \$  | (50,923)  | \$    | 326       |
| Purchased Professional & Technical Services | \$  | (868)     | \$    | (1,379)   |
| Purchased Property Services                 | \$  | 212       | \$    | (24,077)  |
| Other Purchased Services                    | \$  | (5,961)   | \$    | (20,714)  |
| Supplies                                    | \$  | (536)     | \$    | (12,792)  |
| Property                                    | \$  | (62,091)  | \$    | (35,339)  |
| Debt Service and Miscellaneous              | \$  | -         | \$    | -         |
| Total                                       | \$  | (282,829) | \$    | (110,174) |