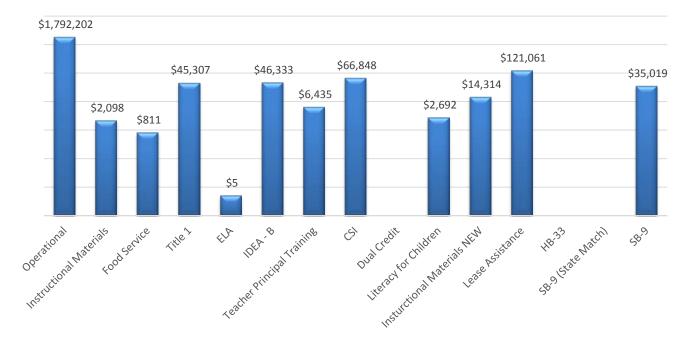

#### Budget to Actual:

Percentage of budget spent includes actual and encumbered expenses. The dollar amounts are indicated on the second graph. The breakdown for actual versus encumbered is indicated in the third graph below.

## Percentage of Budget Spent

|                             | Fu | nd Balance |    | Revenue     |    |              |    |           |    | E           | xp  | enditures        |               |
|-----------------------------|----|------------|----|-------------|----|--------------|----|-----------|----|-------------|-----|------------------|---------------|
| Fund                        |    | Actual     | Вι | udget (YTD) |    | Actual (YTD) |    | Balance   | В  | udget (YTD) | Act | tual + Enc (YTD) | Balance       |
| Operational                 | \$ | 211,684    | \$ | 1,813,865   | \$ | 1,817,288    | \$ | (3,423)   | \$ | 2,036,565   | \$  | 1,792,202        | \$<br>244,363 |
| Instructional Materials     | \$ | 2,371      | \$ | -           | \$ | 174          | \$ | (174)     | \$ | 4,047       | \$  | 2,098            | \$<br>1,949   |
| Food Service                | \$ | 3,069      | \$ | -           | \$ | 7            | \$ | (7)       | \$ | 2,237       | \$  | 811              | \$<br>1,426   |
| Title 1                     | \$ | -          | \$ | 49,143      | \$ | 36,994       | \$ | 12,149    | \$ | 49,143      | \$  | 45,307           | \$<br>3,836   |
| ELA                         | \$ | -          | \$ | 270         | \$ | -            | \$ | 270       | \$ | 270         | \$  | 5                | \$<br>265     |
| IDEA - B                    | \$ | -          | \$ | 46,333      | \$ | 58,767       | \$ | (12,434)  | \$ | 46,333      | \$  | 46,333           | \$<br>-       |
| Teacher Principal Training  | \$ | -          | \$ | 9,575       | \$ | 9,048        | \$ | 527       | \$ | 9,575       | \$  | 6,435            | \$<br>3,140   |
| CSI                         | \$ | -          | \$ | 63,603      | \$ | 103,447      | \$ | (39,844)  | \$ | 63,603      | \$  | 66,848           | \$<br>(3,245) |
| Dual Credit                 | \$ | -          | 0  |             | 0  |              | \$ | -         | 0  |             | \$  | -                | \$<br>-       |
| Literacy for Children       | \$ | (2,470)    | \$ | 3,152       | \$ | -            | \$ | 3,152     | \$ | 3,152       | \$  | 2,692            | \$<br>460     |
| Insturctional Materials NEW | \$ | -          | 0  |             | 0  |              | \$ | -         | \$ | 16,249      | \$  | 14,314           | \$<br>1,935   |
| Lease Assistance            | \$ | (31,659)   | \$ | 121,061     | \$ | 151,339      | \$ | (30,278)  | \$ | 121,061     | \$  | 121,061          | \$<br>(0)     |
| НВ-33                       | \$ | 219,690    | \$ | -           | \$ | 110,252      | \$ | (110,252) | \$ | 330,684     | \$  | -                | \$<br>330,684 |
| SB-9 (State Match)          | \$ | (3,908)    | \$ | -           | \$ | 4,129        | \$ | (4,129)   | 0  |             | \$  | -                | \$<br>-       |
| SB-9                        | \$ | 114,356    | \$ | -           | \$ | 54,843       | \$ | (54,843)  | \$ | 155,056     | \$  | 35,019           | \$<br>120,037 |
| Total                       | \$ | 513,132    | \$ | 2,107,002   | \$ | 2,346,289    | \$ | (239,287) | \$ | 2,837,975   | \$  | 2,133,126        | \$<br>704,849 |