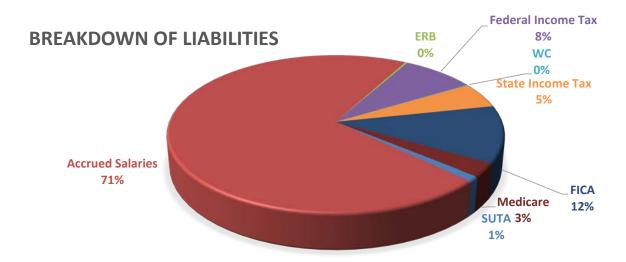

There are currently 9 different liability accounts of which the largest is Accrued Salaries at 71%. There are not any accrued liabilities for ERB nor RHC as they were paid on June 30, 2020. The total amounts for the liability balance is \$95,960.55.