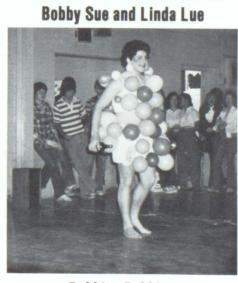

## \$1.98 Beauty Contest

Winner — Bernadette Burchfield

**Top Five Contestants** 

**All Contestants** 

**Tonya Robertos** 

**Edwinia Carter** 

145

**Ten Taylor** 

**The Bearded Lady** 

**Bubbley Bubbles** 