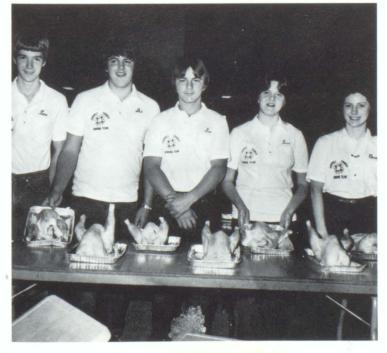

### **Central Fighting Lions**

front I. to r. — Ron Burchfield, Manager; Ricky Meigs, Greg Denney, Charles George, Wally Hines, Keith Runnels, Adreal Allen, Tim Duffey, Tad Bennet, Donnie Kinnard, Fredrick Daniels, Jerry Rowe, Coach Jack Peek; middle — Coach Ronnie Burchfield, Tony North, Terry Kemp, Clarence Lindsey, Scottie Holt, Terry Rowe, Chris Townley, John Tigner, Tim Caldwell, George Green, Jeff Patterson, George Frankum, Collin Banks, Coach Perry Holland; rear — Coach Richard Barclay, Coach Bill Bailey, Alan Thomas, Kelvin Carnes, Phil McDowell, Bill Pearson, Arthur Rowe, Todd Holland, Jamey Burns, Steve Garrison, Jeff Kinnard, Brian Sammon, Keith Williford, Jeff Williamson, Coach Scott Cowart.

HEAD COACH. Jack Peek

ASSISTANT COACHES: Ronnie Burchfield, Bill Bailey, Richard Barclay, Scott Cowart, and Perry Holland.

TEAM CAPTAINS: Tim Duffey, Terry Kemp, Donnie Kinnard, Chris Townley, and Arthur Rowe.

Terry Kemp

Tim Duffey

**Greg Denney** 

Collin Banks

Donnie Kinnard

Phil McDowell

Bill Pearson

**PLAYERS** — 1981

Arthur Rowe

**Brian Sammon** 

John Tigner

**Chris Townley** 

Debbie Anderson Football-Basketball

Jenny Baker Football

Susan Barnes Football

Rhonda Bartlett Football-Basketball