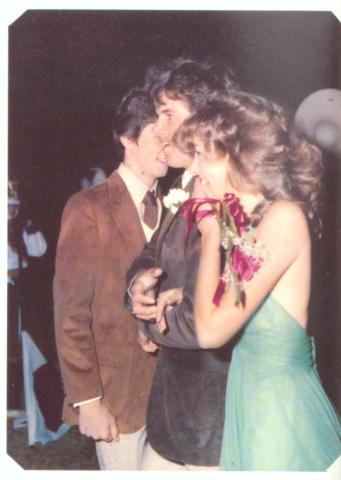

## BEAUTIES OF 1982

Homecoming Queen
Patty Jones

Maid of Honor — Lisa Sheppard

Senior Teresa Proctor

Senior Sonya Taylor

Senior Sandra Yancey

Junior Rhonda Bartlett

Junior Rozella Long

Top Ten Finalists — Kim Martin, Gayle Bonner, Lisa Phillips, Rozella Long, Deidra Harper, Elena Daniel, Patty Jones, Rhonda Bartlett, Trisha Hughes, Melanie Bohanan

First Runner-Up — Patty Jones Miss Leonine — Deidra Harper Second Runner-Up — Kim Martin