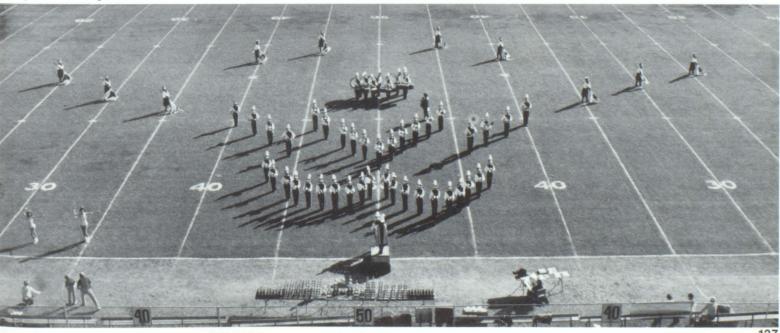

## Drum Major

Golden Lion Marching Band

Christy Wallis

Trumpets — Chuck Akin, Jeff Jiles, Perry Duffey, Dent Nelson, Billy Fowler, Robin Cramer, Greg Johnson, Keith Edwards.

Flutes — Tina Milsap, Tracey Walker, Holly Shadrix, Melanie Hall, Pam Jones, Monica North, Phyllis Broughton, Annette Shoemake, Marie McKenzie, Tina Calhoun.