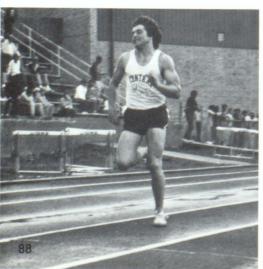

#### **Boys Varsity Track**

Coach David Harris

I. to r. bottom row — Tim Holt, Arthur Rowe, Charlie George, Israel Reddish, George Francom, Greg Phillips; 2nd row — Jerry Rowe, Adreal Allen, Geof Gilland, Scott Ivey, Andrew Persons, Charlie Almon, Tony Byrd; 3rd row — Jeff Patterson, Vince League, Wally Hines, Bill Pearson, Clarence Lindsey, Terrance Parks, Tracy Allen, Tim Maxwell; top row — Allen Berry, Paul Smith, John Beckvermit, Gary Rhyne, Todd Holland.