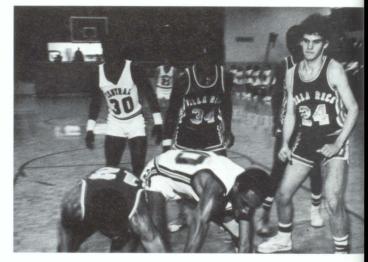

### **Central Fighting Lions**

front I. to r. — Ron Burchfield, Manager; Ricky Meigs, Greg Denney, Charles George, Wally Hines, Keith Runnels, Adreal Allen, Tim Duffey, Tad Bennet, Donnie Kinnard, Fredrick Daniels, Jerry Rowe, Coach Jack Peek; middle — Coach Ronnie Burchfield, Tony North, Terry Kemp, Clarence Lindsey, Scottie Holt, Terry Rowe, Chris Townley, John Tigner, Tim Caldwell, George Green, Jeff Patterson, George Frankum, Collin Banks, Coach Perry Holland; rear — Coach Richard Barclay, Coach Bill Bailey, Alan Thomas, Kelvin Carnes, Phil McDowell, Bill Pearson, Arthur Rowe, Todd Holland, Jamey Burns, Steve Garrison, Jeff Kinnard, Brian Sammon, Keith Williford, Jeff Williamson, Coach Scott Cowart.

HEAD COACH. Jack Peek

ASSISTANT COACHES: Ronnie Burchfield, Bill Bailey, Richard Barclay, Scott Cowart, and Perry Holland.

TEAM CAPTAINS: Tim Duffey, Terry Kemp, Donnie Kinnard, Chris Townley, and Arthur Rowe.

Terry Kemp

Tim Duffey

**Greg Denney** 

Collin Banks

Donnie Kinnard

Phil McDowell

Bill Pearson

**PLAYERS** — 1981

Arthur Rowe

**Brian Sammon** 

John Tigner

**Chris Townley** 

Debbie Anderson Football-Basketball

Jenny Baker Football

Susan Barnes Football

Rhonda Bartlett Football-Basketball