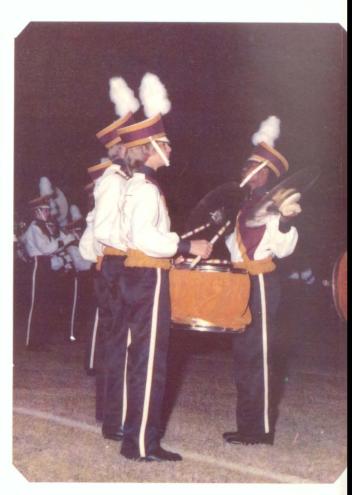

## Drum Major

Golden Lion Marching Band

Christy Wallis

Trumpets — Chuck Akin, Jeff Jiles, Perry Duffey, Dent Nelson, Billy Fowler, Robin Cramer, Greg Johnson, Keith Edwards.

Flutes — Tina Milsap, Tracey Walker, Holly Shadrix, Melanie Hall, Pam Jones, Monica North, Phyllis Broughton, Annette Shoemake, Marie McKenzie, Tina Calhoun.

Saxophones — Allen Banks, Tony Byrd, Martin Edwards, Julie Rooks, Tim Brown.

 ${\sf Low\,Brass-Chris\,Key,April\,McDowell,Tommy\,Brown,April\,Allen,Jimmy\,Musick.}$ 

Clarinets — Wanita Walker, Rhonda Parmer, Teresa Collins, Wendy Weber, Jeris Pitts, Carla White, Patty Jones, Leesa Brown, Kay Beavers, Cindy White, Angela Cook, Dawn McWhorter, Margaret Perry.

Flags — Jill Cook, Mary Wiley, Kim Head, Cindy Clanton, Carrie Taylor, Patti Harris, Angela Folds, Lori Maxwell, Angel Mulcare, Vicky Bickers, Tammy Pitts.

Majorettes — Janet Hesterlee, Deidra Harper, Olivia Bryson.