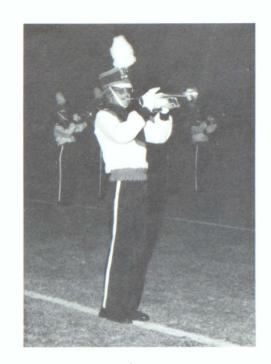

## Drum Major

Golden Lion Marching Band

Christy Wallis

Trumpets — Chuck Akin, Jeff Jiles, Perry Duffey, Dent Nelson, Billy Fowler, Robin Cramer, Greg Johnson, Keith Edwards.

Flutes — Tina Milsap, Tracey Walker, Holly Shadrix, Melanie Hall, Pam Jones, Monica North, Phyllis Broughton, Annette Shoemake, Marie McKenzie, Tina Calhoun.