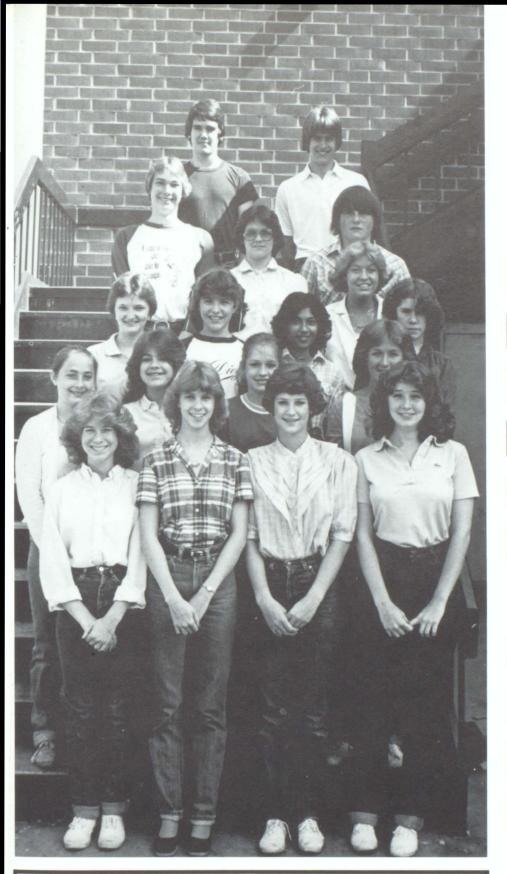

## BEAUTIES OF 1982

Homecoming Queen
Patty Jones

Maid of Honor — Lisa Sheppard

Senior Teresa Proctor

Senior Sonya Taylor

Senior Sandra Yancey

Junior Rhonda Bartlett

Junior Rozella Long

Junior Mary Jo Sullivan

Sophomore Krista Horton

Sophomore Romonda Moore

Freshman Micheal Ann Richards

Sub-Freshman Jana Chastain

Collin Banks and Lynn Thompson

Rhonda North and Greg Denney