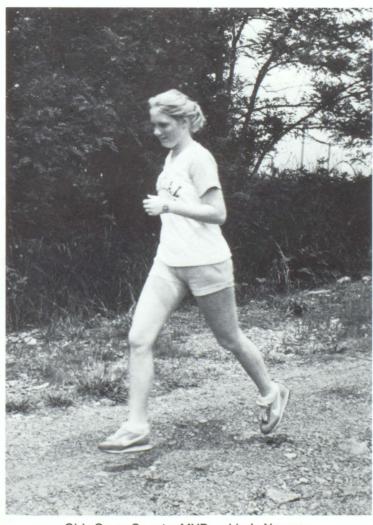

#### **Cross Country Team**

I. to r. back row — Coach David Harris, Geof Gilland, Chris Seabolt, Paul Smith, Warren Hogg, Ken Minick, Bill Garrett, Tony Cook, Alan Berry, Eric Shivers; front row - David Nichols, Kevin Jacobs, Kevin Naumann, Mitch Hurt, Louise Reeves, Donna Phillips, Crystal Justice, Linda Naumann, Tracy Dennis.

Girls Cross Country MVP — Linda Nauman

Boys Cross Country MVP — Alan Berry