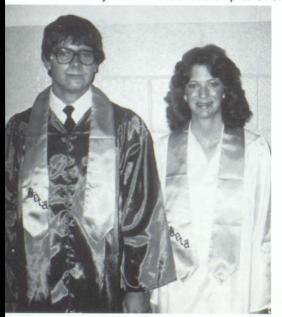

#### Mr. C.H.S. Chris Townley

# C S T

We the Seniors, of 1982, are proud to have elected Sonya Taylor as Miss C.H.S. She has been an active leader while at Central. Sonya has been a member of F.H.A., Beta Club, and the Editor of the Lion's Tale. F.H.A. has been Sonya's major priority while at Central. The offices she has held in her chapter include Vice-President and President. Sonya has also served as State Public Relations Chairperson of 1981 and District Chairperson of 1982. Academically, Sonya has received Georgia Certificate of Merit, and was nominated for Who's Who Among American High School Students, was awarded membership in the USHEA, and nominated for Junior Citizen of the Year. Sonya was a Senior representative on this year's homecoming court, was in the Top Ten of the 1981 Miss West Georgia Fair, and was the 1981 Miss Congeniality in the Miss Leonine Pageant. Sonya plans to attend West Georgia College, then transfer to Berry College to pursue a major in Home Economics and Journalism.