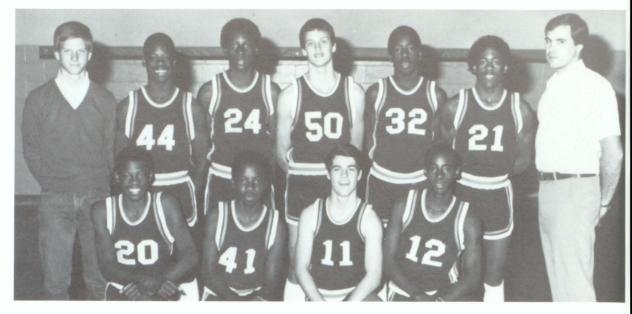

### **Central Fighting Lions**

front I. to r. — Ron Burchfield, Manager; Ricky Meigs, Greg Denney, Charles George, Wally Hines, Keith Runnels, Adreal Allen, Tim Duffey, Tad Bennet, Donnie Kinnard, Fredrick Daniels, Jerry Rowe, Coach Jack Peek; middle — Coach Ronnie Burchfield, Tony North, Terry Kemp, Clarence Lindsey, Scottie Holt, Terry Rowe, Chris Townley, John Tigner, Tim Caldwell, George Green, Jeff Patterson, George Frankum, Collin Banks, Coach Perry Holland; rear — Coach Richard Barclay, Coach Bill Bailey, Alan Thomas, Kelvin Carnes, Phil McDowell, Bill Pearson, Arthur Rowe, Todd Holland, Jamey Burns, Steve Garrison, Jeff Kinnard, Brian Sammon, Keith Williford, Jeff Williamson, Coach Scott Cowart.

HEAD COACH. Jack Peek

ASSISTANT COACHES: Ronnie Burchfield, Bill Bailey, Richard Barclay, Scott Cowart, and Perry Holland.

TEAM CAPTAINS: Tim Duffey, Terry Kemp, Donnie Kinnard, Chris Townley, and Arthur Rowe.

Terry Kemp

Tim Duffey

**Greg Denney** 

Collin Banks

Donnie Kinnard

Phil McDowell

Bill Pearson

**PLAYERS** — 1981

Arthur Rowe

**Brian Sammon** 

John Tigner

**Chris Townley** 

Debbie Anderson Football-Basketball

Jenny Baker Football

Susan Barnes Football

Rhonda Bartlett Football-Basketball