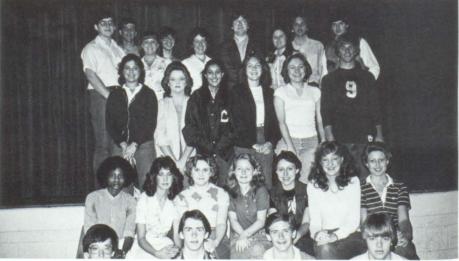

inners — Dean Netherland, Alan Lee, Wanda Bentley, Vic Reed, Brenda Naumann, Danny Bray

Sophomore Gifted Students — Jamey Burns, Vic Reed, Roger Warford, Kim Butler, Paula Baughtman

Juniors Top Averages — Melissa Mykkelvedt, Tena Huckeba, Edwyn Carter, Anjale Sinha, Deda Walker

Woodmen of the World Award — Tena Huckeba

Drama Best Actress — Dawn McCosh Literary Science Award — Sherrell Cowart

DAR History Award — Sherrell Cowart Governor's Honors Math — Anjale Sinha, Edwyn Carter

Governor's Honors Science — Ricky Rivers

Governor's Honors Art — Deda Walker Governor's Honors English — Lee Hughey

Library Award — Melissa Farmer, Linda Wheeler

Drama and Literary Award — Nora Shumake

Junior Gifted Students — Lee Hughey, Ricky Rivers, Tony Reese



Sub-Freshmen



Freshmen



Sophomores



Juniors

Seniors





Art Award — Kathryn Stewart



Merit Award — Bill Pearson

### **Awards**

SENIOR ACADEMIC LETTER - Scott Pedigo, Geof Gilland, Micheal North, Tammy Steed, Chris Townley, Bill Pearson, Wanita Walker, Kathryn Stewart, Tim Powers, Kenneth Walker, and Lisa Wiley.

GOOD CITIZEN AWARD — Chris Townley EBONY AWARD — Lisa Sheppard STAR STUDENT — Chris Townley AGRICULTURE AWARD — Tim Griffin ART AWARD — Kathryn Stewart DRAMA AWARD — Lisa Phillips MUSIC AWARD — Lisa Sheppard

DRAMA LITERARY — Lisa Phillips, Donnie Muse, Kevin Wilson, and Debbie Reeves.

COMMENDATIONS FOR NATIONAL MERIT - Martin Edwards, Wally Hines, Chris Townley, Tim Powers, Finalist, Scott Smith, Finalist, and Bil Whitley, Semi-Finalist.

LIBRARY AWARD — Elaine Cook and Valerie Hendrix.

BUSINESS EDUCATION