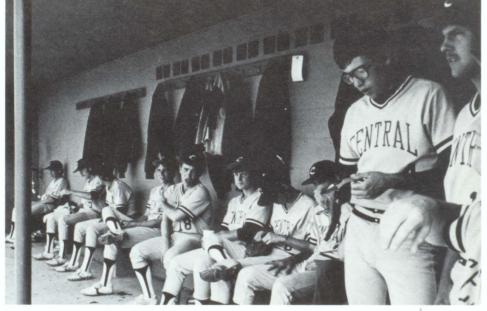

### **Central Fighting Lions**

front I. to r. — Ron Burchfield, Manager; Ricky Meigs, Greg Denney, Charles George, Wally Hines, Keith Runnels, Adreal Allen, Tim Duffey, Tad Bennet, Donnie Kinnard, Fredrick Daniels, Jerry Rowe, Coach Jack Peek; middle — Coach Ronnie Burchfield, Tony North, Terry Kemp, Clarence Lindsey, Scottie Holt, Terry Rowe, Chris Townley, John Tigner, Tim Caldwell, George Green, Jeff Patterson, George Frankum, Collin Banks, Coach Perry Holland; rear — Coach Richard Barclay, Coach Bill Bailey, Alan Thomas, Kelvin Carnes, Phil McDowell, Bill Pearson, Arthur Rowe, Todd Holland, Jamey Burns, Steve Garrison, Jeff Kinnard, Brian Sammon, Keith Williford, Jeff Williamson, Coach Scott Cowart.

HEAD COACH. Jack Peek

ASSISTANT COACHES: Ronnie Burchfield, Bill Bailey, Richard Barclay, Scott Cowart, and Perry Holland.

TEAM CAPTAINS: Tim Duffey, Terry Kemp, Donnie Kinnard, Chris Townley, and Arthur Rowe.