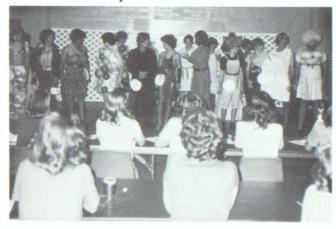

## \$1.98 Beauty Contest

Winner — Bernadette Burchfield

**Top Five Contestants** 

**All Contestants** 

**Tonya Robertos** 

**Edwinia Carter** 

145

**Ten Taylor** 

**The Bearded Lady** 

**Bubbley Bubbles** 