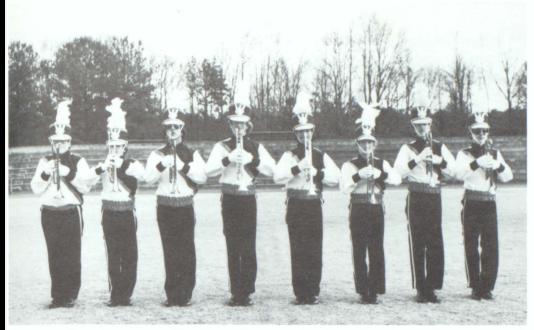

## Drum Major

Golden Lion Marching Band

Christy Wallis

Trumpets — Chuck Akin, Jeff Jiles, Perry Duffey, Dent Nelson, Billy Fowler, Robin Cramer, Greg Johnson, Keith Edwards.

Flutes — Tina Milsap, Tracey Walker, Holly Shadrix, Melanie Hall, Pam Jones, Monica North, Phyllis Broughton, Annette Shoemake, Marie McKenzie, Tina Calhoun.

Saxophones — Allen Banks, Tony Byrd, Martin Edwards, Julie Rooks, Tim Brown.

 ${\sf Low\,Brass-Chris\,Key,April\,McDowell,Tommy\,Brown,April\,Allen,Jimmy\,Musick.}$ 

Clarinets — Wanita Walker, Rhonda Parmer, Teresa Collins, Wendy Weber, Jeris Pitts, Carla White, Patty Jones, Leesa Brown, Kay Beavers, Cindy White, Angela Cook, Dawn McWhorter, Margaret Perry.

Flags — Jill Cook, Mary Wiley, Kim Head, Cindy Clanton, Carrie Taylor, Patti Harris, Angela Folds, Lori Maxwell, Angel Mulcare, Vicky Bickers, Tammy Pitts.

Majorettes — Janet Hesterlee, Deidra Harper, Olivia Bryson.