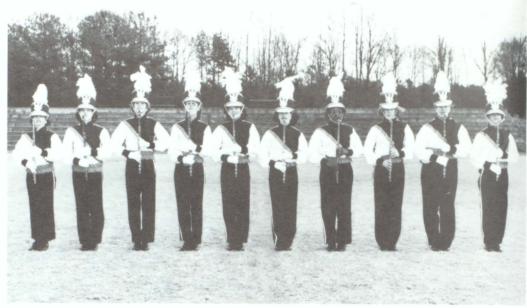

## Drum Major

Golden Lion Marching Band

Christy Wallis

Trumpets — Chuck Akin, Jeff Jiles, Perry Duffey, Dent Nelson, Billy Fowler, Robin Cramer, Greg Johnson, Keith Edwards.

Flutes — Tina Milsap, Tracey Walker, Holly Shadrix, Melanie Hall, Pam Jones, Monica North, Phyllis Broughton, Annette Shoemake, Marie McKenzie, Tina Calhoun.