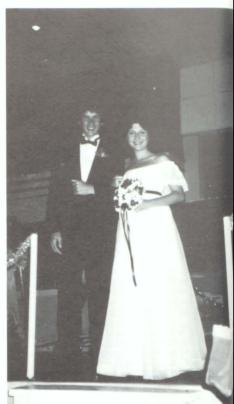

## BEAUTIES OF 1982

Homecoming Queen
Patty Jones

Maid of Honor — Lisa Sheppard

Senior Teresa Proctor

Senior Sonya Taylor

Senior Sandra Yancey

Junior Rhonda Bartlett

Junior Rozella Long

Top Ten Finalists — Kim Martin, Gayle Bonner, Lisa Phillips, Rozella Long, Deidra Harper, Elena Daniel, Patty Jones, Rhonda Bartlett, Trisha Hughes, Melanie Bohanan

First Runner-Up — Patty Jones Miss Leonine — Deidra Harper Second Runner-Up — Kim Martin