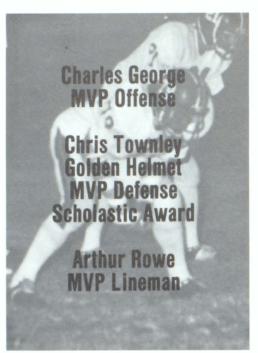

### **Central Fighting Lions**

front I. to r. — Ron Burchfield, Manager; Ricky Meigs, Greg Denney, Charles George, Wally Hines, Keith Runnels, Adreal Allen, Tim Duffey, Tad Bennet, Donnie Kinnard, Fredrick Daniels, Jerry Rowe, Coach Jack Peek; middle — Coach Ronnie Burchfield, Tony North, Terry Kemp, Clarence Lindsey, Scottie Holt, Terry Rowe, Chris Townley, John Tigner, Tim Caldwell, George Green, Jeff Patterson, George Frankum, Collin Banks, Coach Perry Holland; rear — Coach Richard Barclay, Coach Bill Bailey, Alan Thomas, Kelvin Carnes, Phil McDowell, Bill Pearson, Arthur Rowe, Todd Holland, Jamey Burns, Steve Garrison, Jeff Kinnard, Brian Sammon, Keith Williford, Jeff Williamson, Coach Scott Cowart.

HEAD COACH. Jack Peek

ASSISTANT COACHES: Ronnie Burchfield, Bill Bailey, Richard Barclay, Scott Cowart, and Perry Holland.

TEAM CAPTAINS: Tim Duffey, Terry Kemp, Donnie Kinnard, Chris Townley, and Arthur Rowe.

Terry Kemp

Tim Duffey

**Greg Denney** 

Collin Banks

Donnie Kinnard

Phil McDowell

Bill Pearson

**PLAYERS** — 1981

Arthur Rowe

**Brian Sammon** 

John Tigner

**Chris Townley** 

Debbie Anderson Football-Basketball

Jenny Baker Football

Susan Barnes Football

Rhonda Bartlett Football-Basketball