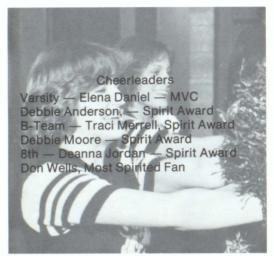

## Drum Major

Golden Lion Marching Band

Christy Wallis

Trumpets — Chuck Akin, Jeff Jiles, Perry Duffey, Dent Nelson, Billy Fowler, Robin Cramer, Greg Johnson, Keith Edwards.

Flutes — Tina Milsap, Tracey Walker, Holly Shadrix, Melanie Hall, Pam Jones, Monica North, Phyllis Broughton, Annette Shoemake, Marie McKenzie, Tina Calhoun.