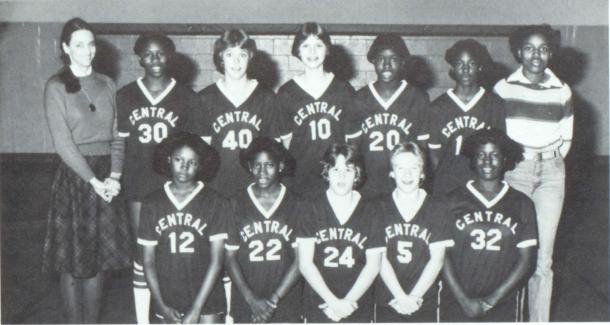

#### Girls Varsity Basketball

I. to r. top row — Coach Bill Bailey, Rhonda North, Angie Parks, Patty Argo, Necia Clark, Ellie Wells, Melissa Thomas; bottom row — Mgr. Cindy White, Janet Hesterlee, Cecilia Cannon, Valerie Bonner, Sandra Yancey, Angela Cook, Cherri Harman.

#### **Basketball Captains**

Micheal Garrison and Bill Garrett

**Angie Parks** 

Rhonda North

Ellie Wells

Necia Clark

Sandra Yancey

SO