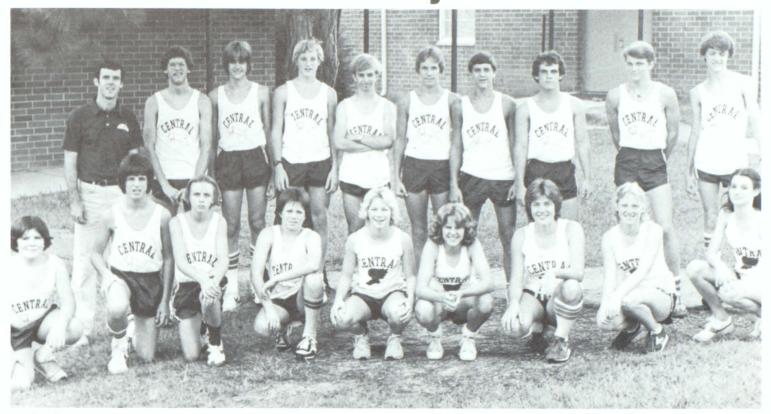

#### **Cross Country Team**

I. to r. back row — Coach David Harris, Geof Gilland, Chris Seabolt, Paul Smith, Warren Hogg, Ken Minick, Bill Garrett, Tony Cook, Alan Berry, Eric Shivers; front row - David Nichols, Kevin Jacobs, Kevin Naumann, Mitch Hurt, Louise Reeves, Donna Phillips, Crystal Justice, Linda Naumann, Tracy Dennis.

Girls Cross Country MVP — Linda Nauman

Boys Cross Country MVP — Alan Berry