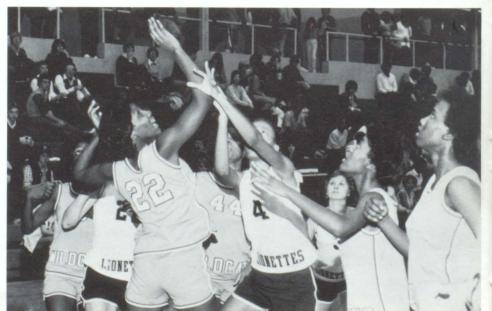

Elena Daniel Football-Basketball

Teresa Francom Basketball

Mary Jo Sullivan Football

Lynn Thompson Football-Basketball

Deda Walker Football

Football
Elena Daniel — Capt.
Jenny Baker — Co
Capt.
Trisha Hughes — Co
Capt.

Basketball Elena Daniel — Capt. Lynn Thompson — Co Capt.

**I. to r. back row** — Coach Richard Barclay, David Hodge, Joe George, Hal Cole, Tim Holt, Terrance Parks, Tommy Knott, Coach Scott Cowart; **middle row** — Tracey Allen, Dennis Wallace, Duane Caldwell, Bryon Griffin, Tommy Eason, David Todd, Tim Maxwell; **front row** — Bobby Walker, Mark Kinnard, Tom Sammon, Bill Walker, Henri Phillips, Terry Walker, Tony Shackleford.

I. to r. back row — Lisa Kirkland, Cindy Anderson, Anita Cook, Gina Jett, Micheal Ann Richards; middle row — Kim Edison, Traci Merrill, Leigh Ann Carlton; front — Debbie Moore.

Congratulations on an Undefeated Season