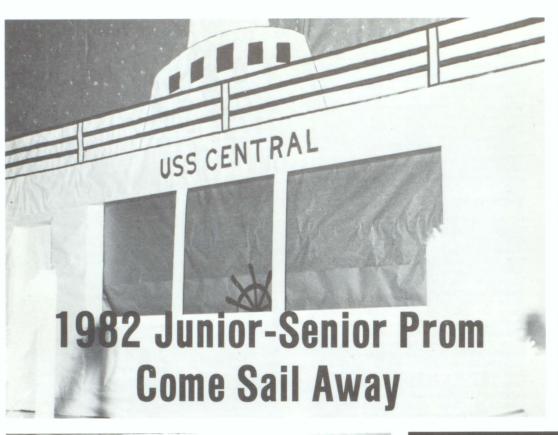

t a job as a secretary.

Kent Wilson — VICA 3, 4; Pep Club 3

Dale Wood — CO-ED-Y 2, 3, 4; Pres. 4; Youth
Assembly Official 4; FHA 1, 2; Annual Staff 3,
4; OTC 4; Youth Assembly Senator 2, 3

College — West Georgia plans to get a job as

a flight attendant for Delta airlines.

Gale Wood — CO-ED-Y 1, 2, 3, 4, Sec. 4; Art
Club 1; FHA 1, 2; Annual Staff 3, 4; Drama 2;

College — West Georgia hopes to get her degree in Lab and Early Childhood Development.

Lisa Woodard — Art Club 8th, 1, 2, 3, 4; FBLA 3; FHA 3; VOT 4; Miss Leonine Contestant 4 Sandra Yancey — Homecoming Court 8th, 1, 2, 3, 4; Student Council 1, 2, 4, Pres.; Beta Club 1, 3, 4; Key Club 2, 3, 4; Basketball 1, 2, 3, 4; Outstanding Senior Class Officer Sec. 2; Honor Graduate 4

Plans to attend Carroll Tech and study Cosmetology.





#### USS CENTRAL











#### Commencement

Central High School May 28, 1982 West Georgia College Gymnasium







38 SERVICE - BILL PEARSON













SALUTATORIAN FACULTY CUP AWARD **CHRIS TOWNLEY** 





PERFECT ATTENDANCE - ELENA DANIEL,















### Senior Scholarship Winners



Curtis Clark — Scholarship to Baylor University Iris Bickford — Scholarship to Huntingdon College



Scott Smith — Scholarship to Tulane Tim Powers — National Merit Scholarship



Chris Townley — Appointment to U. S. Military Academy, West Point, New York Bill Pearson — 4 year ROTC Scholarship to U. of Georgia



Sonya Taylor — Presidential Scholar, Carroll EMC Kathryn Stewart — Art Club Scholarship Patty Jones — Quinton Prince Scholarship



Kenneth Walker — French Club Scholarship Tammy Steed