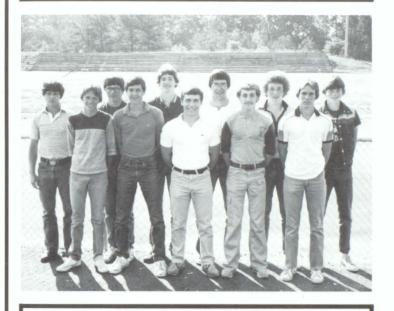

### **Central Fighting Lions**

front I. to r. — Ron Burchfield, Manager; Ricky Meigs, Greg Denney, Charles George, Wally Hines, Keith Runnels, Adreal Allen, Tim Duffey, Tad Bennet, Donnie Kinnard, Fredrick Daniels, Jerry Rowe, Coach Jack Peek; middle — Coach Ronnie Burchfield, Tony North, Terry Kemp, Clarence Lindsey, Scottie Holt, Terry Rowe, Chris Townley, John Tigner, Tim Caldwell, George Green, Jeff Patterson, George Frankum, Collin Banks, Coach Perry Holland; rear — Coach Richard Barclay, Coach Bill Bailey, Alan Thomas, Kelvin Carnes, Phil McDowell, Bill Pearson, Arthur Rowe, Todd Holland, Jamey Burns, Steve Garrison, Jeff Kinnard, Brian Sammon, Keith Williford, Jeff Williamson, Coach Scott Cowart.

HEAD COACH. Jack Peek

ASSISTANT COACHES: Ronnie Burchfield, Bill Bailey, Richard Barclay, Scott Cowart, and Perry Holland.

TEAM CAPTAINS: Tim Duffey, Terry Kemp, Donnie Kinnard, Chris Townley, and Arthur Rowe.

Terry Kemp

Tim Duffey

**Greg Denney** 

Collin Banks

Donnie Kinnard

Phil McDowell

Bill Pearson

**PLAYERS** — 1981

Arthur Rowe

**Brian Sammon** 

John Tigner

**Chris Townley** 

Debbie Anderson Football-Basketball

Jenny Baker Football

Susan Barnes Football

Rhonda Bartlett Football-Basketball