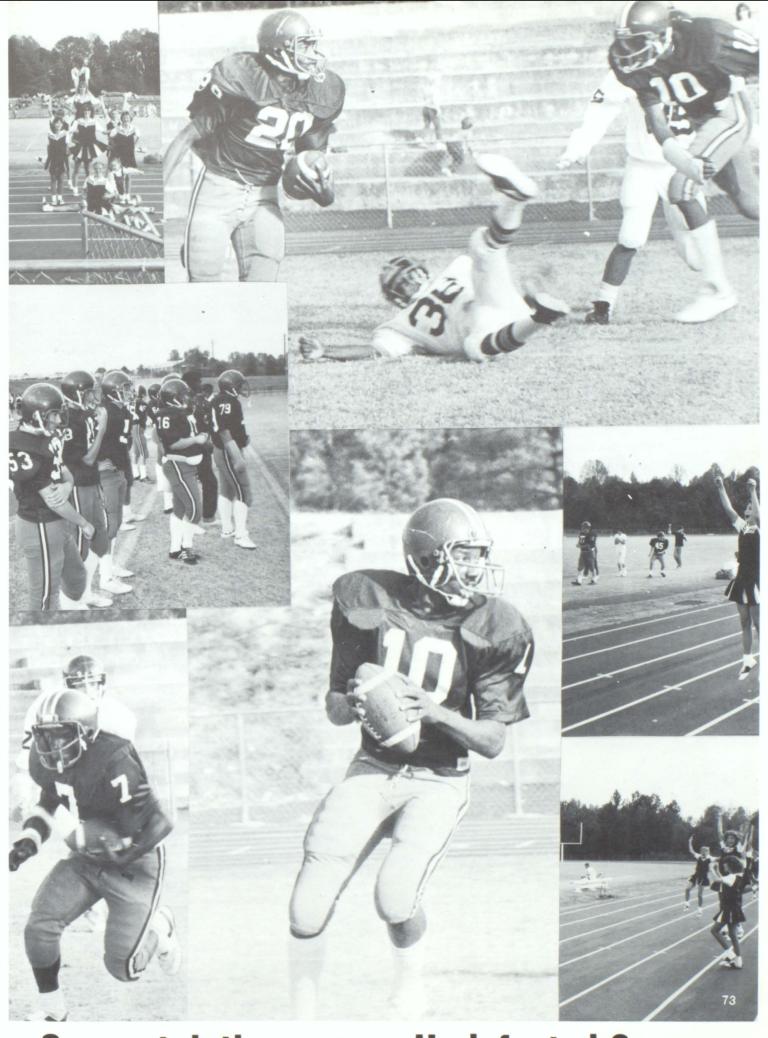

## SPORTS OF 1982

### **Central Fighting Lions**

front I. to r. — Ron Burchfield, Manager; Ricky Meigs, Greg Denney, Charles George, Wally Hines, Keith Runnels, Adreal Allen, Tim Duffey, Tad Bennet, Donnie Kinnard, Fredrick Daniels, Jerry Rowe, Coach Jack Peek; middle — Coach Ronnie Burchfield, Tony North, Terry Kemp, Clarence Lindsey, Scottie Holt, Terry Rowe, Chris Townley, John Tigner, Tim Caldwell, George Green, Jeff Patterson, George Frankum, Collin Banks, Coach Perry Holland; rear — Coach Richard Barclay, Coach Bill Bailey, Alan Thomas, Kelvin Carnes, Phil McDowell, Bill Pearson, Arthur Rowe, Todd Holland, Jamey Burns, Steve Garrison, Jeff Kinnard, Brian Sammon, Keith Williford, Jeff Williamson, Coach Scott Cowart.

HEAD COACH. Jack Peek

ASSISTANT COACHES: Ronnie Burchfield, Bill Bailey, Richard Barclay, Scott Cowart, and Perry Holland.

TEAM CAPTAINS: Tim Duffey, Terry Kemp, Donnie Kinnard, Chris Townley, and Arthur Rowe.