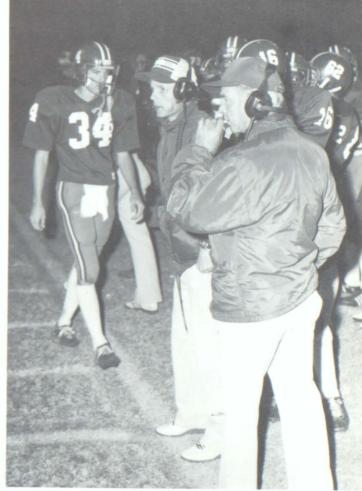

### **Central Fighting Lions**

front I. to r. — Ron Burchfield, Manager; Ricky Meigs, Greg Denney, Charles George, Wally Hines, Keith Runnels, Adreal Allen, Tim Duffey, Tad Bennet, Donnie Kinnard, Fredrick Daniels, Jerry Rowe, Coach Jack Peek; middle — Coach Ronnie Burchfield, Tony North, Terry Kemp, Clarence Lindsey, Scottie Holt, Terry Rowe, Chris Townley, John Tigner, Tim Caldwell, George Green, Jeff Patterson, George Frankum, Collin Banks, Coach Perry Holland; rear — Coach Richard Barclay, Coach Bill Bailey, Alan Thomas, Kelvin Carnes, Phil McDowell, Bill Pearson, Arthur Rowe, Todd Holland, Jamey Burns, Steve Garrison, Jeff Kinnard, Brian Sammon, Keith Williford, Jeff Williamson, Coach Scott Cowart.

HEAD COACH. Jack Peek

ASSISTANT COACHES: Ronnie Burchfield, Bill Bailey, Richard Barclay, Scott Cowart, and Perry Holland.

TEAM CAPTAINS: Tim Duffey, Terry Kemp, Donnie Kinnard, Chris Townley, and Arthur Rowe.