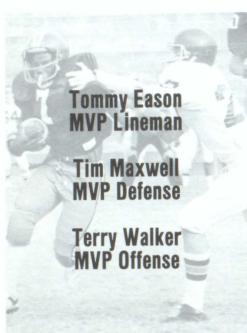

Basketball Elena Daniel — Capt. Lynn Thompson — Co Capt.

**I. to r. back row** — Coach Richard Barclay, David Hodge, Joe George, Hal Cole, Tim Holt, Terrance Parks, Tommy Knott, Coach Scott Cowart; **middle row** — Tracey Allen, Dennis Wallace, Duane Caldwell, Bryon Griffin, Tommy Eason, David Todd, Tim Maxwell; **front row** — Bobby Walker, Mark Kinnard, Tom Sammon, Bill Walker, Henri Phillips, Terry Walker, Tony Shackleford.

Terry Walker 8th grade Most Valuable Runner

Steve Harrison Boys Most Valuable Runner

Angela Vaughn Girls Most Valuable Runner

Necia Clark Most Valuable Field Events

Angie Parks Leadership Award

Bill Pearson Leadership Award