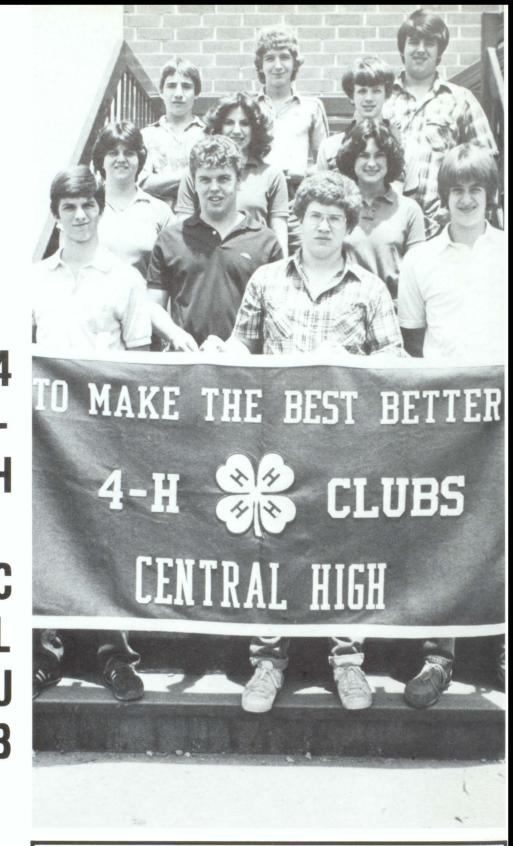

Rod Shadrix —
Secretary
Walter Byrom —
Reporter
Tim Eady —
Chaplain
John Tigner —
Vice-President
Collin Banks —
Sentinel
Tim Griffin —
Treasurer
Ronald Denney —
President

Sweetheart — Tanya Hightower

Sponsor — Mr. Zane Ham