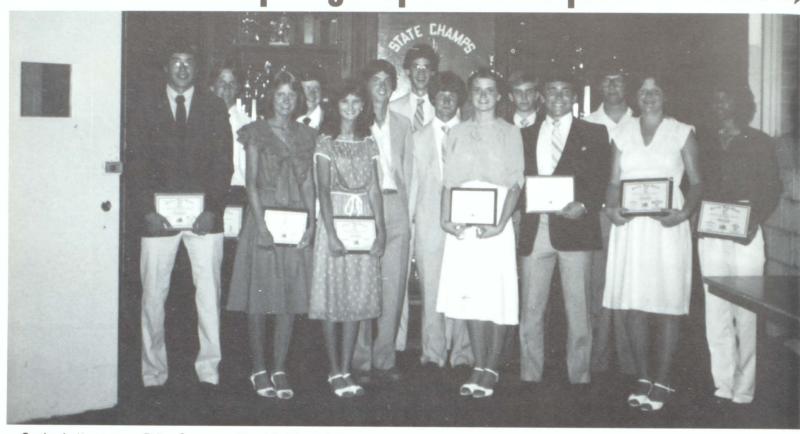

### Senior Scholarship Winners

Curtis Clark — Scholarship to Baylor University Iris Bickford — Scholarship to Huntingdon College

Scott Smith — Scholarship to Tulane Tim Powers — National Merit Scholarship

Chris Townley — Appointment to U. S. Military Academy, West Point, New York Bill Pearson — 4 year ROTC Scholarship to U. of Georgia

Sonya Taylor — Presidential Scholar, Carroll EMC Kathryn Stewart — Art Club Scholarship Patty Jones — Quinton Prince Scholarship

Kenneth Walker — French Club Scholarship Tammy Steed — NIKE Club Scholarship

Wanita Walker — Carroll County Young Farmers, Phil Barnes Memorial and

Lisa Sheppard — Knoxville College