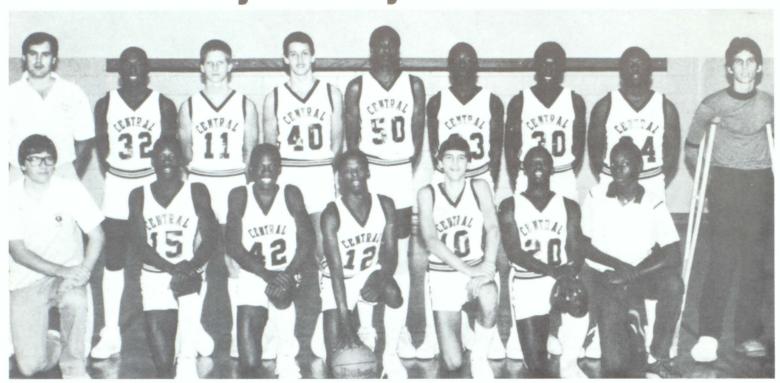

### **Central Fighting Lions**

front I. to r. — Ron Burchfield, Manager; Ricky Meigs, Greg Denney, Charles George, Wally Hines, Keith Runnels, Adreal Allen, Tim Duffey, Tad Bennet, Donnie Kinnard, Fredrick Daniels, Jerry Rowe, Coach Jack Peek; middle — Coach Ronnie Burchfield, Tony North, Terry Kemp, Clarence Lindsey, Scottie Holt, Terry Rowe, Chris Townley, John Tigner, Tim Caldwell, George Green, Jeff Patterson, George Frankum, Collin Banks, Coach Perry Holland; rear — Coach Richard Barclay, Coach Bill Bailey, Alan Thomas, Kelvin Carnes, Phil McDowell, Bill Pearson, Arthur Rowe, Todd Holland, Jamey Burns, Steve Garrison, Jeff Kinnard, Brian Sammon, Keith Williford, Jeff Williamson, Coach Scott Cowart.

HEAD COACH. Jack Peek

ASSISTANT COACHES: Ronnie Burchfield, Bill Bailey, Richard Barclay, Scott Cowart, and Perry Holland.

TEAM CAPTAINS: Tim Duffey, Terry Kemp, Donnie Kinnard, Chris Townley, and Arthur Rowe.

Terry Kemp

Tim Duffey

**Greg Denney** 

Collin Banks

Donnie Kinnard

Phil McDowell

Bill Pearson

**PLAYERS** — 1981

Arthur Rowe

**Brian Sammon** 

John Tigner

**Chris Townley** 

Debbie Anderson Football-Basketball

Jenny Baker Football

Susan Barnes Football

Rhonda Bartlett Football-Basketball