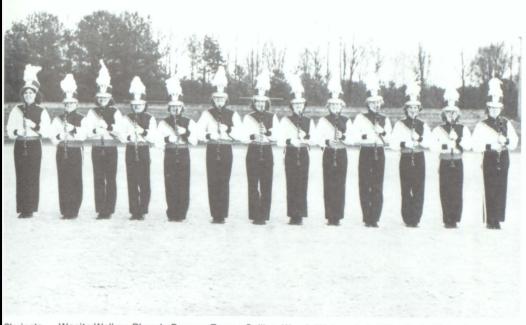

## Drum Major

Golden Lion Marching Band

Christy Wallis

Trumpets — Chuck Akin, Jeff Jiles, Perry Duffey, Dent Nelson, Billy Fowler, Robin Cramer, Greg Johnson, Keith Edwards.

Flutes — Tina Milsap, Tracey Walker, Holly Shadrix, Melanie Hall, Pam Jones, Monica North, Phyllis Broughton, Annette Shoemake, Marie McKenzie, Tina Calhoun.

Flags — Jill Cook, Mary Wiley, Kim Head, Cindy Clanton, Carrie Taylor, Patti Harris, Angela Folds, Lori Maxwell, Angel Mulcare, Vicky Bickers, Tammy Pitts.

Majorettes — Janet Hesterlee, Deidra Harper, Olivia Bryson.