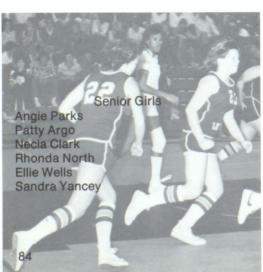

#### Girls Varsity Basketball

I. to r. top row — Coach Bill Bailey, Rhonda North, Angie Parks, Patty Argo, Necia Clark, Ellie Wells, Melissa Thomas; bottom row — Mgr. Cindy White, Janet Hesterlee, Cecilia Cannon, Valerie Bonner, Sandra Yancey, Angela Cook, Cherri Harman.

#### **Basketball Captains**

Micheal Garrison and Bill Garrett

**Angie Parks** 

Rhonda North

Ellie Wells

Necia Clark

Sandra Yancey

SO