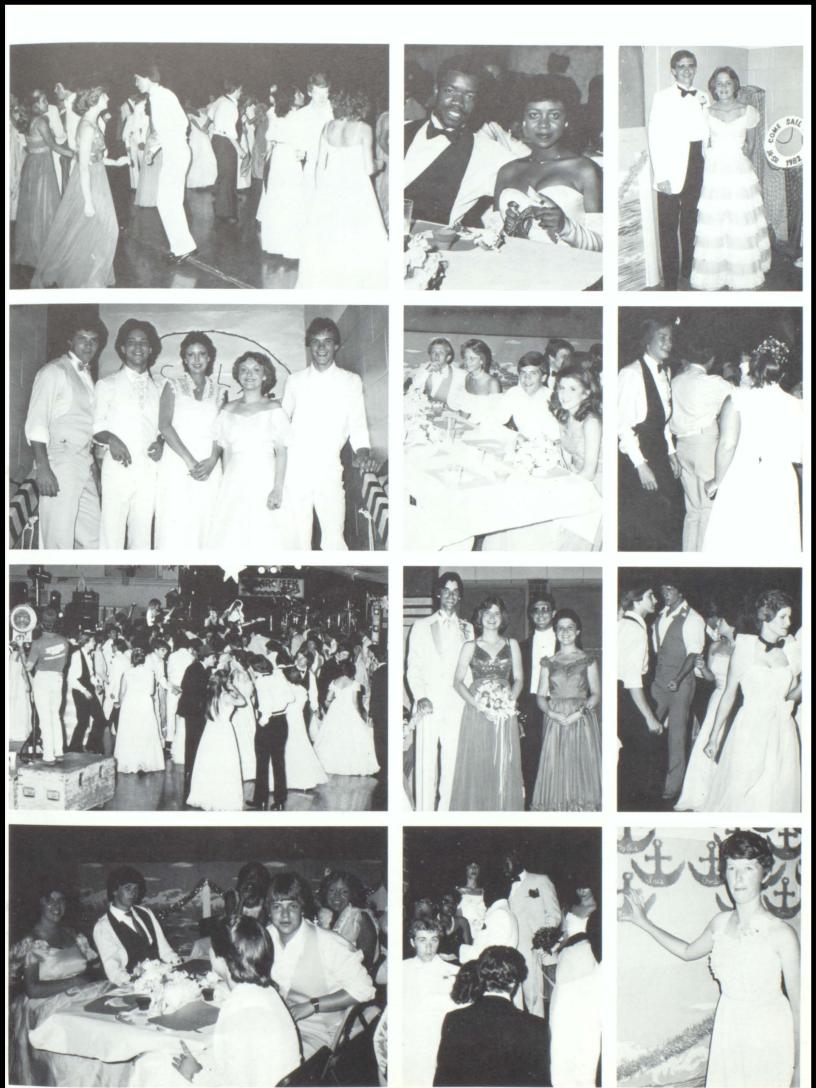

Wilson — VICA 3, 4; Pep Club 3

Dale Wood — CO-ED-Y 2, 3, 4; Pres. 4; Youth
Assembly Official 4; FHA 1, 2; Annual Staff 3,
4; OTC 4; Youth Assembly Senator 2, 3

College — West Georgia plans to get a job as

a flight attendant for Delta airlines.

Gale Wood — CO-ED-Y 1, 2, 3, 4, Sec. 4; Art
Club 1; FHA 1, 2; Annual Staff 3, 4; Drama 2;

College — West Georgia hopes to get her degree in Lab and Early Childhood Development.

Lisa Woodard — Art Club 8th, 1, 2, 3, 4; FBLA 3; FHA 3; VOT 4; Miss Leonine Contestant 4 Sandra Yancey — Homecoming Court 8th, 1, 2, 3, 4; Student Council 1, 2, 4, Pres.; Beta Club 1, 3, 4; Key Club 2, 3, 4; Basketball 1, 2, 3, 4; Outstanding Senior Class Officer Sec. 2; Honor Graduate 4

Plans to attend Carroll Tech and study Cosmetology.





#### USS CENTRAL











#### Commencement

Central High School May 28, 1982 West Georgia College Gymnasium







38 SERVICE - BILL PEARSON













SALUTATORIAN FACULTY CUP AWARD **CHRIS TOWNLEY** 





PERFECT ATTENDANCE - ELENA DANIEL,















### Senior Scholarship Winners



Curtis Clark — Scholarship to Baylor University Iris Bickford — Scholarship to Huntingdon College



Scott Smith — Scholarship to Tulane Tim Powers — National Merit Scholarship



Chris Townley — Appointment to U. S. Military Academy, West Point, New York Bill Pearson — 4 year ROTC Scholarship to U. of Georgia



Sonya Taylor — Presidential Scholar, Carroll EMC Kathryn Stewart — Art Club Scholarship Patty Jones — Quinton Prince Scholarship



Kenneth Walker — French Club Scholarship Tammy Steed — NIKE Club Scholarship



Wan