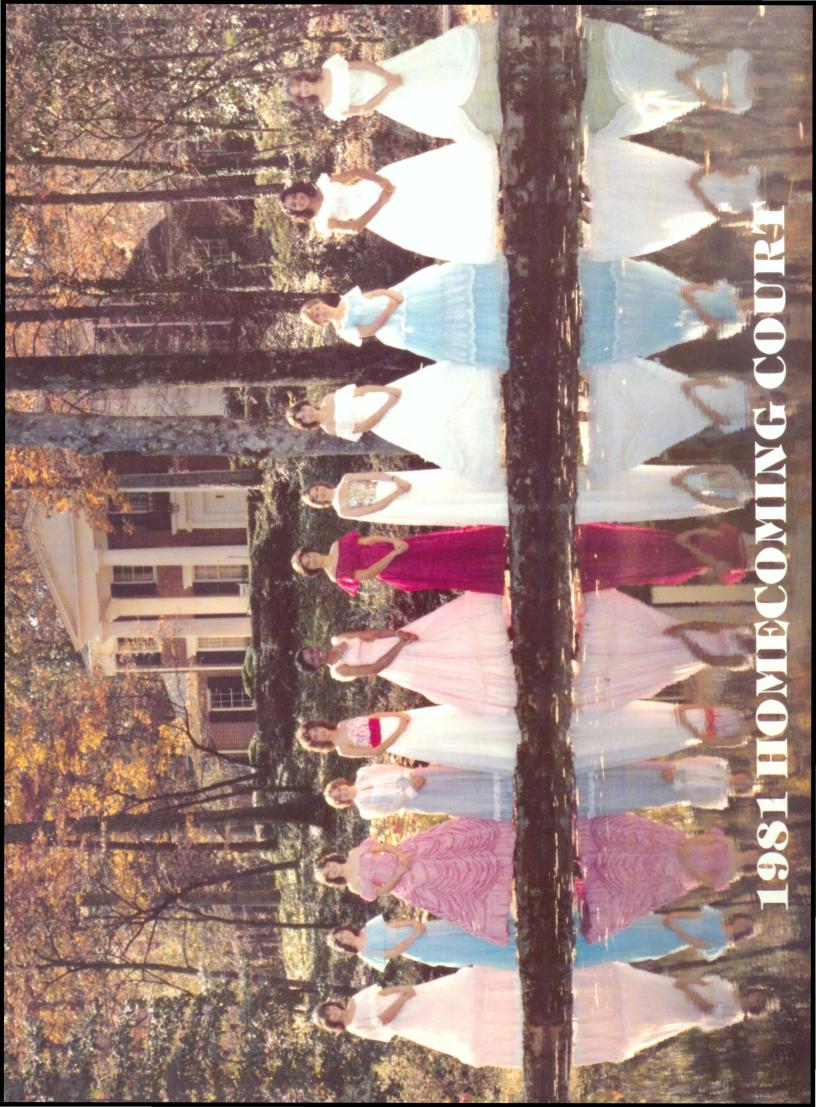

## BEAUTIES OF 1982

Homecoming Queen
Patty Jones

Maid of Honor — Lisa Sheppard

Senior Teresa Proctor

Senior Sonya Taylor

Senior Sandra Yancey

Junior Rhonda Bartlett

Junior Rozella Long

Junior Mary Jo Sullivan

Sophomore Krista Horton

Sophomore Romonda Moore

Freshman Micheal Ann Richards

Sub-Freshman Jana Chastain

Collin Banks and Lynn Thompson

Rhonda North and Greg Denney