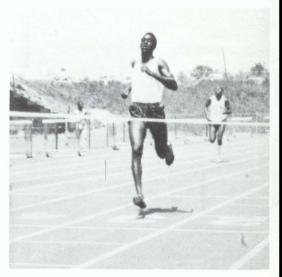

#### **Boys Varsity Track**

Coach David Harris

I. to r. bottom row — Tim Holt, Arthur Rowe, Charlie George, Israel Reddish, George Francom, Greg Phillips; 2nd row — Jerry Rowe, Adreal Allen, Geof Gilland, Scott Ivey, Andrew Persons, Charlie Almon, Tony Byrd; 3rd row — Jeff Patterson, Vince League, Wally Hines, Bill Pearson, Clarence Lindsey, Terrance Parks, Tracy Allen, Tim Maxwell; top row — Allen Berry, Paul Smith, John Beckvermit, Gary Rhyne, Todd Holland.