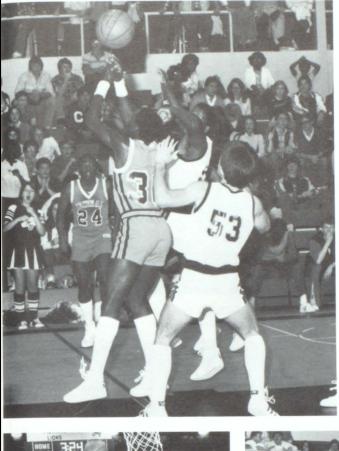

#### **Boys Varsity Basketball**

**I. to r. top row** — Coach Scott Cowart, Jerry Rowe, Ricky Meigs, Jeff Williamson, Charlie Almon, Terrence Parks, Andrew Persons, Jeff McClendon, Jamey Burns; **bottom row** — Mgr. Kenneth Walker, Timmy Holt, Scotty Holt, Micheal Garrison, Bill Garrett, Charles George, Terry Rowe.

#### **Basketball Captains**

Micheal Garrison and Bill Garrett

**Angie Parks** 

Rhonda North

Ellie Wells

Necia Clark

Sandra Yancey

SO