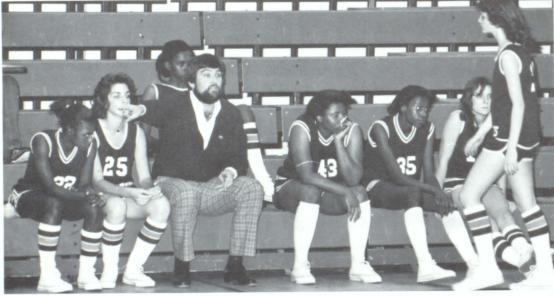

### **Central Fighting Lions**

front I. to r. — Ron Burchfield, Manager; Ricky Meigs, Greg Denney, Charles George, Wally Hines, Keith Runnels, Adreal Allen, Tim Duffey, Tad Bennet, Donnie Kinnard, Fredrick Daniels, Jerry Rowe, Coach Jack Peek; middle — Coach Ronnie Burchfield, Tony North, Terry Kemp, Clarence Lindsey, Scottie Holt, Terry Rowe, Chris Townley, John Tigner, Tim Caldwell, George Green, Jeff Patterson, George Frankum, Collin Banks, Coach Perry Holland; rear — Coach Richard Barclay, Coach Bill Bailey, Alan Thomas, Kelvin Carnes, Phil McDowell, Bill Pearson, Arthur Rowe, Todd Holland, Jamey Burns, Steve Garrison, Jeff Kinnard, Brian Sammon, Keith Williford, Jeff Williamson, Coach Scott Cowart.

HEAD COACH. Jack Peek

ASSISTANT COACHES: Ronnie Burchfield, Bill Bailey, Richard Barclay, Scott Cowart, and Perry Holland.

TEAM CAPTAINS: Tim Duffey, Terry Kemp, Donnie Kinnard, Chris Townley, and Arthur Rowe.

Terry Kemp

Tim Duffey

**Greg Denney** 

Collin Banks

Donnie Kinnard

Phil McDowell

Bill Pearson

**PLAYERS** — 1981

Arthur Rowe

**Brian Sammon** 

John Tigner

**Chris Townley** 

Debbie Anderson Football-Basketball

Jenny Baker Football

Susan Barnes Football

Rhonda Bartlett Football-Basketball