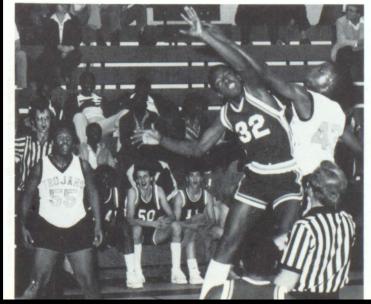

### **Central Fighting Lions**

front I. to r. — Ron Burchfield, Manager; Ricky Meigs, Greg Denney, Charles George, Wally Hines, Keith Runnels, Adreal Allen, Tim Duffey, Tad Bennet, Donnie Kinnard, Fredrick Daniels, Jerry Rowe, Coach Jack Peek; middle — Coach Ronnie Burchfield, Tony North, Terry Kemp, Clarence Lindsey, Scottie Holt, Terry Rowe, Chris Townley, John Tigner, Tim Caldwell, George Green, Jeff Patterson, George Frankum, Collin Banks, Coach Perry Holland; rear — Coach Richard Barclay, Coach Bill Bailey, Alan Thomas, Kelvin Carnes, Phil McDowell, Bill Pearson, Arthur Rowe, Todd Holland, Jamey Burns, Steve Garrison, Jeff Kinnard, Brian Sammon, Keith Williford, Jeff Williamson, Coach Scott Cowart.

HEAD COACH. Jack Peek

ASSISTANT COACHES: Ronnie Burchfield, Bill Bailey, Richard Barclay, Scott Cowart, and Perry Holland.

TEAM CAPTAINS: Tim Duffey, Terry Kemp, Donnie Kinnard, Chris Townley, and Arthur Rowe.