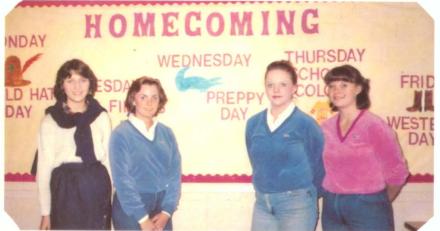

## MEMORIES OF 1982

















































































































## BEAUTIES OF 1982







Homecoming Queen
Patty Jones



Maid of Honor — Lisa Sheppard



Senior Teresa Proctor



Senior Sonya Taylor



Senior Sandra Yancey



Junior Rhonda Bartlett



Junior Rozella Long



Junior Mary Jo Sullivan



Sophomore Krista Horton



Sophomore Romonda Moore



Freshman Micheal Ann Richards



Sub-Freshman Jana Chastain





Collin Banks and Lynn Thompson



Rhonda North and Greg Denney

#### SENIOR FOOTBALL



Rhonda Gilley and Tim Duffey



Terry Kemp and Angela Folds



Ramonda Moore and Donnie Kinnard



Carla Powers and Phil McDowell



Pam Carlson and Bill Pearson



Arthur Rowe and Angie Parks

#### PLAYERS AND SPONSORS



Debbie Anderson and Brian Sammon



John Tigner and Deidre Harper



Elena Daniel an