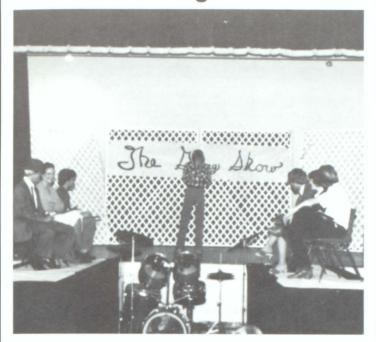

Nora Shuemake, Phyllis Broughton, Veronica Byrd, Christy Wallis, Alan Lee, Lisa Phillip, Melissa Thomas, Sherry Thacker, Bil Whitley, Judy Strickland, Sheila Ridley, Deneen Mann, Danny Bray, Jeff Vaughn, Robert Ogletree, Jimmy Musick, Dent Nelson, Jeff Pate, Alec Gammon.



Drama — Brenda Naumann, Regina Harris, Trena Rhodes, Dean Netherland, Renzo Bates, Vic Reed, Aerica Sheppard, Tammy Crawford, Rodney Madden, Mike Bell, Lisa Phillips, Adreal Allen, Alec Gammon, Benny Adams, Patty Lewis, Alan Lee, Jan Barcomb, Wanda Bently, Kelly Sims, Danny Bray, Mac Braswell, Tippett Hancock, Nora Shuemake, Michelle Harper, Christy Turner, Scarlett Little, Donna Folds



Officers
Donna Folds — Treasurer
Nora Shuemake — Secretary
Mac Braswell — Vice-President
Lisa Phillips — President

# The Gong Show







Sponsor — Ann Shockley

### One Act Play — The Lottery







# **Chorus Christmas Program**







# Drama Presents — Harvey













# C.H.S. Drama Department Presents

Bye Bye Birdie





















## Drum Major

Golden Lion Marching Band



Christy Wallis





Trumpets — Chuck Akin, Jeff Jiles, Perry Duffey, Dent Nelson, Billy Fowler, Robin Cramer, Greg Johnson, Keith Edwards.



















Flutes — Tina Milsap, Tracey Walker, Holly Shadrix, Melanie Hall, Pam Jones, Monica North, Phyllis Broughton, Annette Shoemake, Marie McKenzie, Tina Calhoun.



Saxophones — Allen Banks, Tony Byrd, Martin Edwards, Julie Rooks, Tim Brown.



 ${\sf Low\,Brass-Chris\,Key,April\,McDowell,Tommy\,Brown,April\,Allen,Jimmy\,Musick.}$ 



Clarinets — Wanita Walker, Rhonda Parmer, Teresa