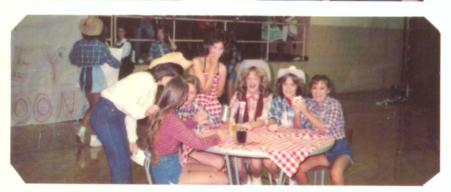

## MEMORIES OF 1982

















































































































## BEAUTIES OF 1982







Homecoming Queen
Patty Jones



Maid of Honor — Lisa Sheppard



Senior Teresa Proctor



Senior Sonya Taylor



Senior Sandra Yancey



Junior Rhonda Bartlett



Junior Rozella Long



Junior Mary Jo Sullivan



Sophomore Krista Horton



Sophomore Romonda Moore



Freshman Micheal Ann Richards



Sub-Freshman Jana Chastain





Collin Banks and Lynn Thompson



Rhonda North and Greg Denney

#### SENIOR FOOTBALL



Rhonda Gilley and Tim Duffey



Terry Kemp and Angela Folds



Ramonda Moore and Donnie Kinnard



Carla Powers and Phil McDowell



Pam Carlson and Bill Pearson



Arthur Rowe and Angie Parks

#### PLAYERS AND SPONSORS



Debbie Anderson and Brian Sammon



John Tigner and Deidre Harper



Elena Daniel and