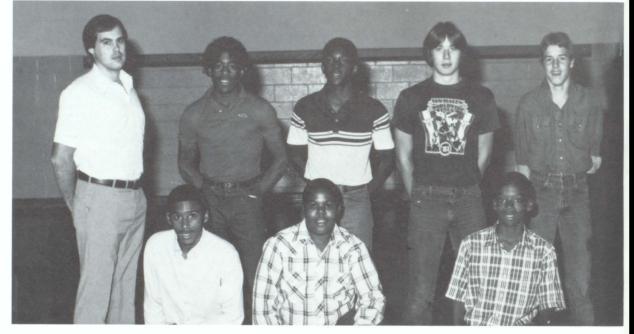

#### **Golf Team**

Scott Curry

**Benny Nixon** 

**Dent Nelson** 

Jeff Kessinger

Trey Brunson

Coach, Mrs. Pat Brunson