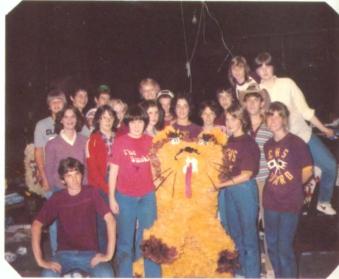

### **Central Fighting Lions**

front I. to r. — Ron Burchfield, Manager; Ricky Meigs, Greg Denney, Charles George, Wally Hines, Keith Runnels, Adreal Allen, Tim Duffey, Tad Bennet, Donnie Kinnard, Fredrick Daniels, Jerry Rowe, Coach Jack Peek; middle — Coach Ronnie Burchfield, Tony North, Terry Kemp, Clarence Lindsey, Scottie Holt, Terry Rowe, Chris Townley, John Tigner, Tim Caldwell, George Green, Jeff Patterson, George Frankum, Collin Banks, Coach Perry Holland; rear — Coach Richard Barclay, Coach Bill Bailey, Alan Thomas, Kelvin Carnes, Phil McDowell, Bill Pearson, Arthur Rowe, Todd Holland, Jamey Burns, Steve Garrison, Jeff Kinnard, Brian Sammon, Keith Williford, Jeff Williamson, Coach Scott Cowart.

HEAD COACH. Jack Peek

ASSISTANT COACHES: Ronnie Burchfield, Bill Bailey, Richard Barclay, Scott Cowart, and Perry Holland.

TEAM CAPTAINS: Tim Duffey, Terry Kemp, Donnie Kinnard, Chris Townley, and Arthur Rowe.