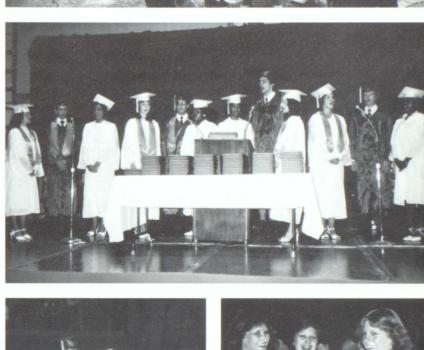

#### USS CENTRAL

#### Commencement

Central High School May 28, 1982 West Georgia College Gymnasium

38 SERVICE - BILL PEARSON

SALUTATORIAN FACULTY CUP AWARD **CHRIS TOWNLEY** 

PERFECT ATTENDANCE - ELENA DANIEL,