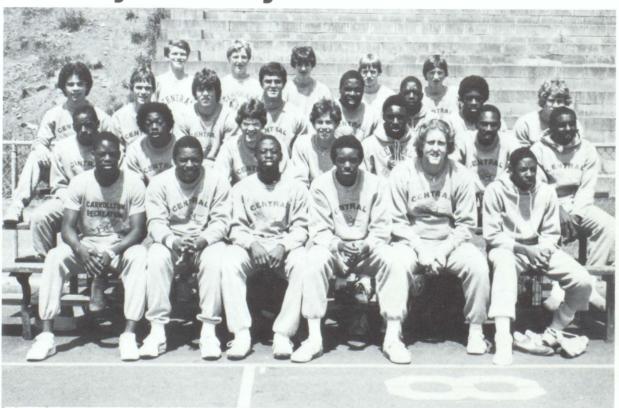

### **Central Fighting Lions**

front I. to r. — Ron Burchfield, Manager; Ricky Meigs, Greg Denney, Charles George, Wally Hines, Keith Runnels, Adreal Allen, Tim Duffey, Tad Bennet, Donnie Kinnard, Fredrick Daniels, Jerry Rowe, Coach Jack Peek; middle — Coach Ronnie Burchfield, Tony North, Terry Kemp, Clarence Lindsey, Scottie Holt, Terry Rowe, Chris Townley, John Tigner, Tim Caldwell, George Green, Jeff Patterson, George Frankum, Collin Banks, Coach Perry Holland; rear — Coach Richard Barclay, Coach Bill Bailey, Alan Thomas, Kelvin Carnes, Phil McDowell, Bill Pearson, Arthur Rowe, Todd Holland, Jamey Burns, Steve Garrison, Jeff Kinnard, Brian Sammon, Keith Williford, Jeff Williamson, Coach Scott Cowart.

HEAD COACH. Jack Peek

ASSISTANT COACHES: Ronnie Burchfield, Bill Bailey, Richard Barclay, Scott Cowart, and Perry Holland.

TEAM CAPTAINS: Tim Duffey, Terry Kemp, Donnie Kinnard, Chris Townley, and Arthur Rowe.