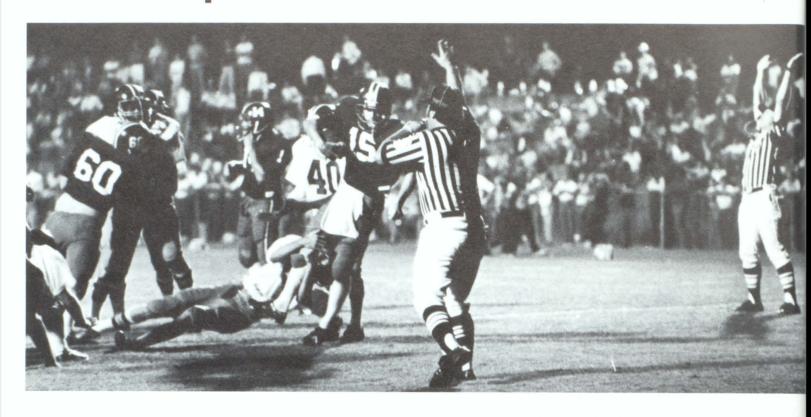

### **Central Fighting Lions**

front I. to r. — Ron Burchfield, Manager; Ricky Meigs, Greg Denney, Charles George, Wally Hines, Keith Runnels, Adreal Allen, Tim Duffey, Tad Bennet, Donnie Kinnard, Fredrick Daniels, Jerry Rowe, Coach Jack Peek; middle — Coach Ronnie Burchfield, Tony North, Terry Kemp, Clarence Lindsey, Scottie Holt, Terry Rowe, Chris Townley, John Tigner, Tim Caldwell, George Green, Jeff Patterson, George Frankum, Collin Banks, Coach Perry Holland; rear — Coach Richard Barclay, Coach Bill Bailey, Alan Thomas, Kelvin Carnes, Phil McDowell, Bill Pearson, Arthur Rowe, Todd Holland, Jamey Burns, Steve Garrison, Jeff Kinnard, Brian Sammon, Keith Williford, Jeff Williamson, Coach Scott Cowart.

HEAD COACH. Jack Peek

ASSISTANT COACHES: Ronnie Burchfield, Bill Bailey, Richard Barclay, Scott Cowart, and Perry Holland.

TEAM CAPTAINS: Tim Duffey, Terry Kemp, Donnie Kinnard, Chris Townley, and Arthur Rowe.