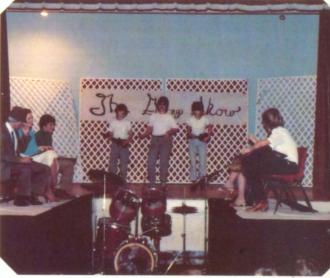

## MEMORIES OF 1982

















































































































## BEAUTIES OF 1982







Homecoming Queen
Patty Jones



Maid of Honor — Lisa Sheppard



Senior Teresa Proctor



Senior Sonya Taylor



Senior Sandra Yancey



Junior Rhonda Bartlett



Junior Rozella Long



Junior Mary Jo Sullivan



Sophomore Krista Horton



Sophomore Romonda Moore



Freshman Micheal Ann Richards



Sub-Freshman Jana Chastain





Collin Banks and Lynn Thompson



Rhonda North and Greg Denney

#### SENIOR FOOTBALL



Rhonda Gilley and Tim Duffey



Terry Kemp and Angela Folds



Ramonda Moore and Donnie Kinnard



Carla Powers and Phil McDowell



Pam Carlson and Bill Pearson



Arthur Rowe and Angie Parks

#### PLAYERS AND SPONSORS



Debbie Anderson and Brian Sammon