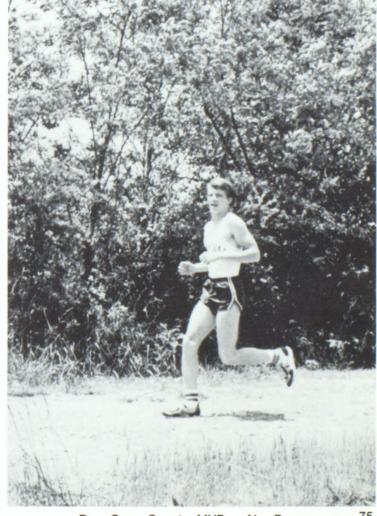

#### **Cross Country Team**

I. to r. back row — Coach David Harris, Geof Gilland, Chris Seabolt, Paul Smith, Warren Hogg, Ken Minick, Bill Garrett, Tony Cook, Alan Berry, Eric Shivers; front row - David Nichols, Kevin Jacobs, Kevin Naumann, Mitch Hurt, Louise Reeves, Donna Phillips, Crystal Justice, Linda Naumann, Tracy Dennis.

Girls Cross Country MVP — Linda Nauman

Boys Cross Country MVP — Alan Berry