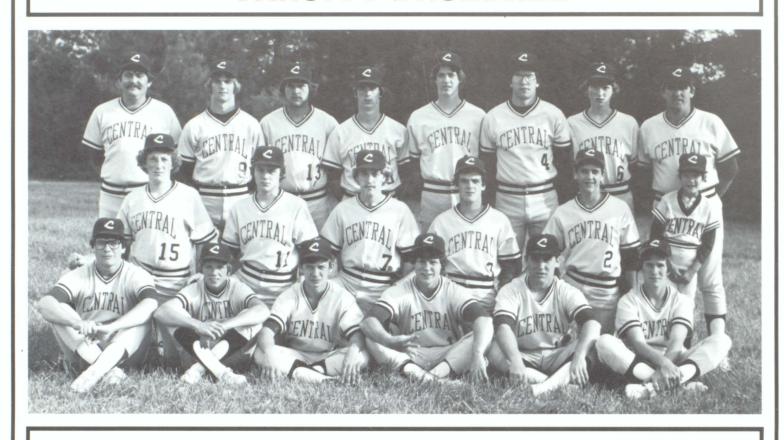

#### CENTRAL HIGH VARSITY BASEBALL

**I. to r. back row** — Coach Bill Bailey, Jay Stone, Collin Banks, Terry Kemp, Jamey Shivers, Brian Sammon, Todd Holland, Coach Ron Burchfield; **middle row** — Kelvin Carnes, Robert Rowland, Keith Williford, Tony Cook, Bill Garrett, Ron Burchfield, Jr.; **front row** — Kenneth Walker, Randy Hicks, Richard White, Greg Denney, Chris Townley, Ken Minick.

Coach — Ron Burchfield

Coach — Bill Bailey

Senior Players

**Pitchers** 

Infield

Outfield

B-team — I. to r. back row — Chuck Harper, Jamey Lewis, Randy Helton, Ricky Meigs, Dennis Wallace, Gary Parker; middle row — Tim Lee, Tom Sammon, Tony Shackleford, Paul Clark, David Venable, Neil Kittle; front row — Bill Walker, Chad Harper, Patrick Denney, Marty Harper, David Hesterlee.