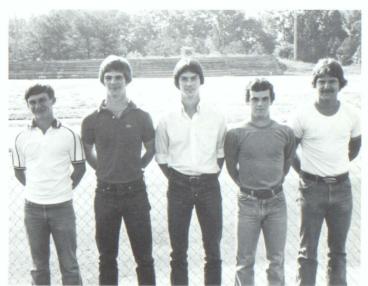

#### **Golf Team**

Scott Curry

**Benny Nixon** 

**Dent Nelson** 

Jeff Kessinger

Trey Brunson

Coach, Mrs. Pat Brunson