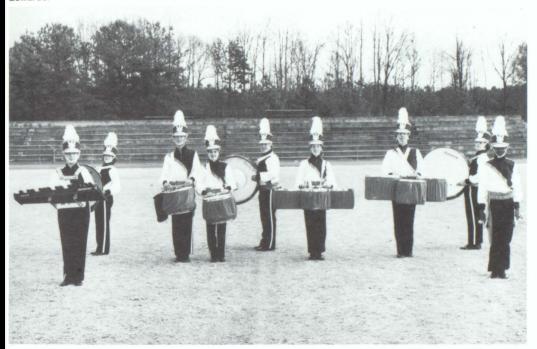

## Drum Major

Golden Lion Marching Band

Christy Wallis

Trumpets — Chuck Akin, Jeff Jiles, Perry Duffey, Dent Nelson, Billy Fowler, Robin Cramer, Greg Johnson, Keith Edwards.

Flutes — Tina Milsap, Tracey Walker, Holly Shadrix, Melanie Hall, Pam Jones, Monica North, Phyllis Broughton, Annette Shoemake, Marie McKenzie, Tina Calhoun.

Saxophones — Allen Banks, Tony Byrd, Martin Edwards, Julie Rooks, Tim Brown.

 ${\sf Low\,Brass-Chris\,Key,April\,McDowell,Tommy\,Brown,April\,Allen,Jimmy\,Musick.}$ 

Clarinets — Wanita Walker, Rhonda Parmer, Teresa Collins, Wendy Weber, Jeris Pitts, Carla White, Patty Jones, Leesa Brown, Kay Beavers, Cindy White, Angela Cook, Dawn McWhorter, Margaret Perry.

Flags — Jill Cook, Mary Wiley, Kim Head, Cindy Clanton, Carrie Taylor, Patti Harris, Angela Folds, Lori Maxwell, Angel Mulcare, Vicky Bickers, Tammy Pitts.

Majorettes — Janet Hesterlee, Deidra Harper, Olivia Bryson.