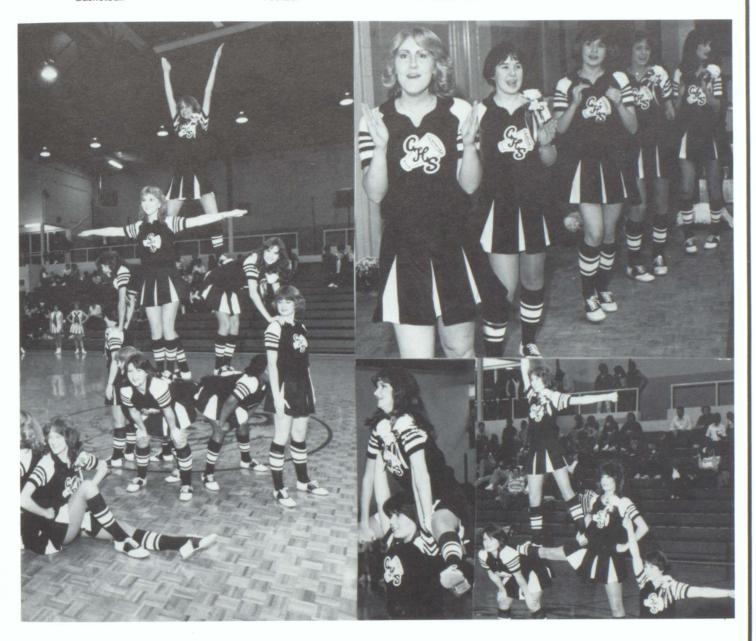

Scott Cowart, and Perry Holland.



TEAM CAPTAINS: Tim Duffey, Terry Kemp, Donnie Kinnard, Chris Townley, and Arthur Rowe.



Terry Kemp



Tim Duffey



**Greg Denney** 



Collin Banks



Donnie Kinnard



Phil McDowell



Bill Pearson



**PLAYERS** — 1981



Arthur Rowe



**Brian Sammon** 



John Tigner



**Chris Townley** 









































Debbie Anderson Football-Basketball



Jenny Baker Football



Susan Barnes Football



Rhonda Bartlett Football-Basketball





Trisha Hughes Football-Basketball





Patty Jones Basketball



Terri Lee Football-Basketball



Kim Martin Football



Carla Powers Basketball



Renet Ridley Basketball



Paula Baughtman Basketball



Melanie Bohanon Football



Elena Daniel Football-Basketball



Teresa Francom Basketball





Mary Jo Sullivan Football



Lynn Thompson Football-Basketball



Deda Walker Football

Football
Elena Daniel — Capt.
Jenny Baker — Co
Capt.
Trisha Hughes — Co
Capt.

Basketball Elena Daniel — Capt. Lynn Thompson — Co Capt.

**I. to r. back row** — Coach Richard Barclay, David Hodge, Joe George, Hal Cole, Tim Holt, Terrance Parks, Tommy Knott, Coach Scott Cowart; **middle row** — Tracey Allen, Dennis Wallace, Duane Caldwell, Bryon Griffin, Tommy Eason, David Todd, Tim Maxwell; **front row** — Bobby Walker, Mark Kinnard, Tom Sammon, Bill Walker, Henri Phillips, Terry Walker, Tony Shackleford.



I. to r. back row — Lisa Kirkland, Cindy Anderson, Anita Cook, Gina Jett, Micheal Ann Richards; middle row — Kim Edison, Traci Merrill, Leigh Ann Carlton; front — Debbie Moore.



Congratulation