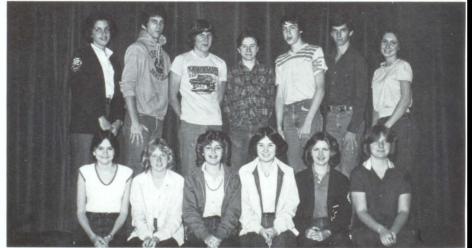

# Club Members — Clete Shadinger, Anjale Sinha, Tom Sammon, Deda Walker, Paul Smith, Ricky Rivers, Terri Lee, Martin Edwards, Chris Townley, Trey Brunson, Bill Pearson, Dent Nelson

# SCIENCE

Sponsor - Mr. Doyce Lee

OFFICERS — Pres. Geof Gilland, V. Pres. Bill Pearson; Sec. Treas., Terri Lee; Reporter-Historian — Ricky Rivers

SPONSORS — Mrs. Joan Coker and Mrs. Betty Gaskamp

OFFICERS: Kim Edison, Project Chairperson, Leigh Ann Carlton and Michael Ann Richards, Historians; Denise Loftin, Projects Chairperson; Dale Wood, Pres.; Rhonda Bartlett, Projects Chairperson; Gale Wood, Sec.; Al Hightower; Treas., Edwyn Carter, V. Pres.; John Sammon, Projects Chairperson.