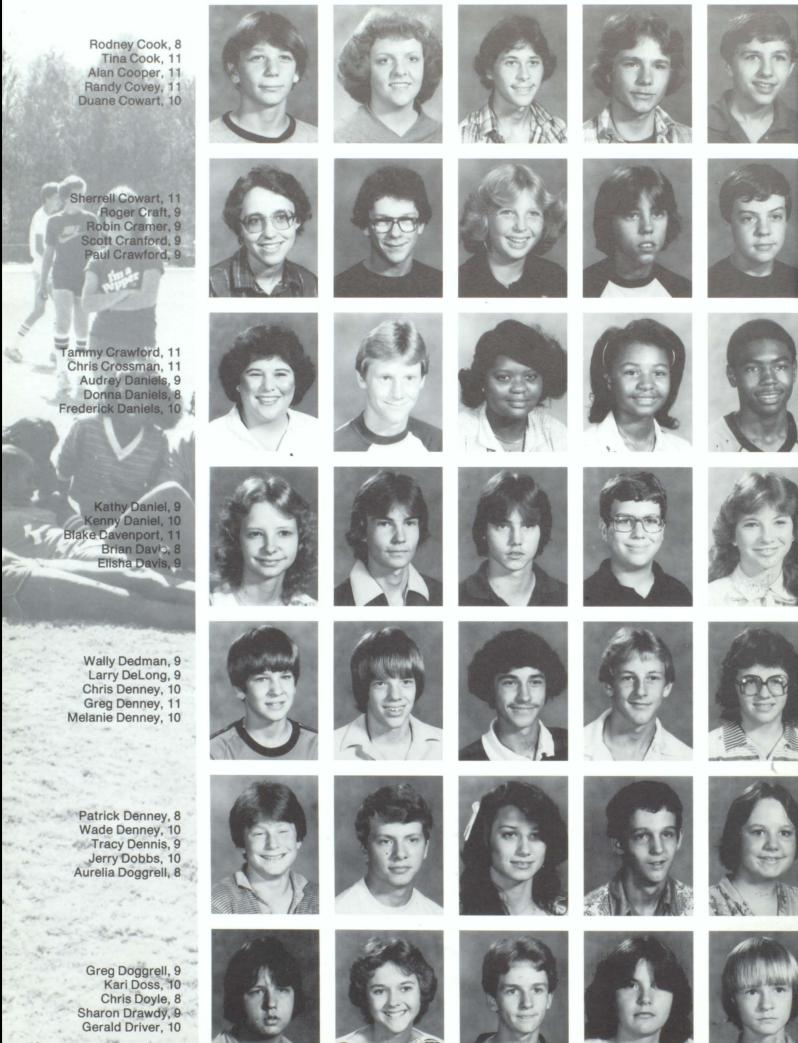

# SENIORS OF 1982

Benny Adams

Jammy Allen

Debbie Anderson

Patty Argo

Penny Argo

Collin Banks

Jim Barnes

Melanie Beckvermit

Jad Bennett

Mike Berry

Chris Beshears

Iris Bickford

Pam Blalock

Gayle Bonner

Gary Boykin

Cynthia Brewer

Jommy Brown

Greg Buchanan

Deidre Bullard

Theresa Burdick

Veronica Byrd

Walter Byrom

Beth Cannon

Kim Carnes

Ricky Carter

Charles Cass

Pamela Chambers

Necia Clark

David Cline

Scottie Cochran

Elaine Cook

Andrea Eidson

Vernon Eldred

Carol Farmer

Marlene Felker

Jony Fielder

Jina Fodor

Jeresa Francom

Nanette Freeman

Micheal Garrison

Lamar Garrett

Geof Gilland

Cindy Gilley

Jim Griffin

Rhonda Green

Lynn Hagan

Kent Hall

Vincent Hall

Jammie Harper

Jerry Harper

Lyndon Harris

Barbara Harrison

Bonnie Hayes

Valerie Hendrix

Russell Hewett

Janya Hightower

Robin Hill

Wally Hines

Warren Hogg

Carolyn Holland

Karen Honea

Roy Horsley

Sheila Horsley

Susan Jackson

Elizabeth Jenkins

Jimmy Johnson

Patrece Jones

Patty Jones

Jerry Kemp

Nancy Kiker

Donnie Kinnard

Kim Lamb

Kelly Lawrence

Vince League

Jerry Lee

Alford Lloyd

Denise Loftin

Rodney Madden

Michelle Maddox 23

Kevin Marshall

Donna Mason

Henry McBrayer

Phil McDowell

Beverly Mc Kee

Leigh Mc Kelvey

John McLucas

Robin McLucas

Nancy Merrell

Rob Miller

Ken Minick

David Morrow

Donnie Muse

Jimmy Musick

Cindy Mash

Deborah Neese

Dent Nelson

Malcolm Netherland

Bertha Nolen

Amanda North

Micheal North

Mitchell North

Rhonda North

Amy Parker

Angie Parks

Adrianna Pate

Jeff Pate

Jeff Patterson

Bill Pearson

Scott Pedigo

Elecia Phillips

Johnny Phillips

Lisa Phillips

Jammy Pitts

Michael Potts

Carla Powers

Jim Powers

Dorian Poythress

Jeresa Proctor

Lisa Rayburn

Larry Reddish

Coley Reese

Debbie Reeves

Russell Reeves

Jerry Rivers

Anita Rooks

Regina Rooks

Arthur Rowe

Ben Rowland

Brian Sammon

Butch Sanders

Lisa Schoenberner

Rod Shadrix

Vanessa Shell

Donald Shelnutt

Lisa Sheppard

Jamey Shivers

Paul Simmons

Scott Smith

Mark Spradlin

Jammy Steed

William Street

Kathryn Stewart

Paul Stoddard

Rusty Strickland

Sonya Taylor

Lynn Thompson

Kaye Thornton

Betty Thrower

John Tigner

Chris Jownley

Ronald Truitt

Janie Turner

Lewis Tyson

Lisa Vinson

Jammy Vogelsburg

Kenneth Walker

Ricky Walker

Wanita Walker

Christy Wallis

Ellie Wells

Bil Whitley

Lisa Wiley

Angie Williamson

Denise Williford

Duana Williford

Kent Wilson

Dale Wood

Gale Wood

Lisa Woodard

President — Terry Kemp

Homeroom Representatives

Janie Turner Elena Daniel Brian Sammon **Chris Townley** Bill Pearson

Sandra Yancey