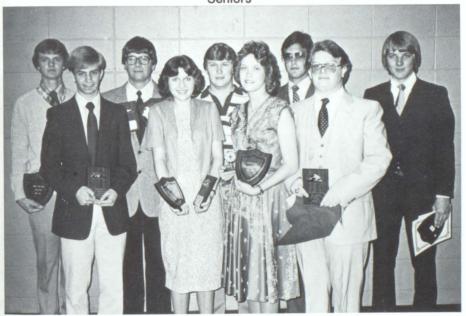

# Outstanding Seniors

Lynn Thompson Tad Bennett

Rod Shadrix Pamela Chambers

Tim Duffey Patty Jones

Beth Cannon Tim Powers

Teresa Proctor Phil McDowell

Tammy Steed Wally Hines

Elena Daniel Terry Kemp

Sandra Yancey Greg Denney

Lisa Sheppard Co

Collin Banks

Debbie Reeves Tim Griffin

Bill Pearson

Carla Powers

Brian Sammon Rhonda North

We the Seniors, of 1982, are proud to have elected Chris Townley as Mr. C.H.S. Chris is best described as a leader, an athlete, a gentleman, and a scholar. His leadership capabilities have enabled him to hold such positions as Key Club president and Sr. Class representative. As an athlete Chris participates in football, where he serves as captain, and baseball. In the 1980 football season Chris was the C.H.S. defensive M.V.P. and was named to the All County Football Team. In the 1981 football season Chris was again the C.H.S. defensive M.V.P. as well as being named the Carroll County Defensive Player of the year. Chris's outstanding citizenship has enabled him to receive such awards as the Optimist Club Youth Award. Chris was also named 1982's Carroll County Jr. Citizen of the Year. His Scholastic awards include: The Woodman of the World History Award, 1981 Certificate of Merit and C.H.S. Star Student. Chris plans to attend the U.S. Military Academy at West Point.