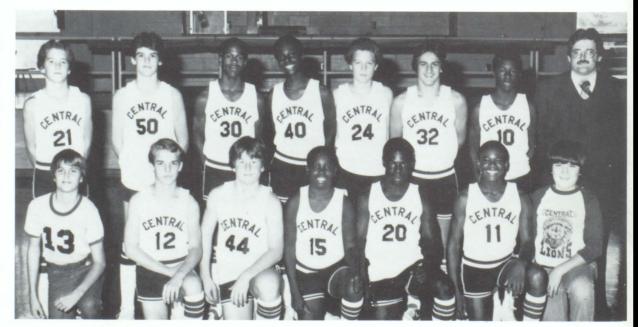

### **Central Fighting Lions**

front I. to r. — Ron Burchfield, Manager; Ricky Meigs, Greg Denney, Charles George, Wally Hines, Keith Runnels, Adreal Allen, Tim Duffey, Tad Bennet, Donnie Kinnard, Fredrick Daniels, Jerry Rowe, Coach Jack Peek; middle — Coach Ronnie Burchfield, Tony North, Terry Kemp, Clarence Lindsey, Scottie Holt, Terry Rowe, Chris Townley, John Tigner, Tim Caldwell, George Green, Jeff Patterson, George Frankum, Collin Banks, Coach Perry Holland; rear — Coach Richard Barclay, Coach Bill Bailey, Alan Thomas, Kelvin Carnes, Phil McDowell, Bill Pearson, Arthur Rowe, Todd Holland, Jamey Burns, Steve Garrison, Jeff Kinnard, Brian Sammon, Keith Williford, Jeff Williamson, Coach Scott Cowart.

HEAD COACH. Jack Peek

ASSISTANT COACHES: Ronnie Burchfield, Bill Bailey, Richard Barclay, Scott Cowart, and Perry Holland.

TEAM CAPTAINS: Tim Duffey, Terry Kemp, Donnie Kinnard, Chris Townley, and Arthur Rowe.

Terry Kemp

Tim Duffey

**Greg Denney** 

Collin Banks

Donnie Kinnard

Phil McDowell

Bill Pearson

**PLAYERS** — 1981

Arthur Rowe

**Brian Sammon** 

John Tigner

**Chris Townley** 

Debbie Anderson Football-Basketball

Jenny Baker Football

Susan Barnes Football

Rhonda Bartlett Football-Basketball