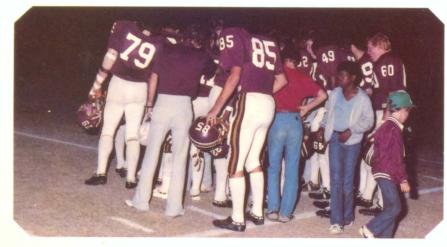

### **Central Fighting Lions**

front I. to r. — Ron Burchfield, Manager; Ricky Meigs, Greg Denney, Charles George, Wally Hines, Keith Runnels, Adreal Allen, Tim Duffey, Tad Bennet, Donnie Kinnard, Fredrick Daniels, Jerry Rowe, Coach Jack Peek; middle — Coach Ronnie Burchfield, Tony North, Terry Kemp, Clarence Lindsey, Scottie Holt, Terry Rowe, Chris Townley, John Tigner, Tim Caldwell, George Green, Jeff Patterson, George Frankum, Collin Banks, Coach Perry Holland; rear — Coach Richard Barclay, Coach Bill Bailey, Alan Thomas, Kelvin Carnes, Phil McDowell, Bill Pearson, Arthur Rowe, Todd Holland, Jamey Burns, Steve Garrison, Jeff Kinnard, Brian Sammon, Keith Williford, Jeff Williamson, Coach Scott Cowart.

HEAD COACH. Jack Peek

ASSISTANT COACHES: Ronnie Burchfield, Bill Bailey, Richard Barclay, Scott Cowart, and Perry Holland.

TEAM CAPTAINS: Tim Duffey, Terry Kemp, Donnie Kinnard, Chris Townley, and Arthur Rowe.

Terry Kemp

Tim Duffey

**Greg Denney** 

Collin Banks

Donnie Kinnard

Phil McDowell

Bill Pearson

**PLAYERS** — 1981

Arthur Rowe

**Brian Sammon** 

John Tigner

**Chris Townley** 

Debbie Anderson Football-Basketball

Jenny Baker Football

Susan Barnes Football

Rhonda Bartlett Football-Basketball