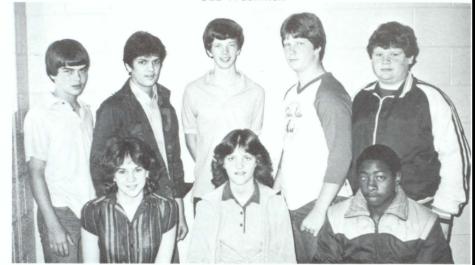

Sponsor Zane Ham

Officers — Tim Griffin, Pres. Mike Berry, V. Pres., Jamey Lewis Secretary, Tony Fielder, Treasurer.

## CENT ENTRAL HIGH SCHOOL Nay 17-18-19

CLUB MEMBERS — Mike Berry, Tim Griffin, Tony Fielder, Jamey Lewis, Coley Reese, Steve Walker, Daryl Whitton, Alan Berry, Clay Reeves, Billy Fowler, Brad Jones, Wade McKelvey, Chris Powers, David White