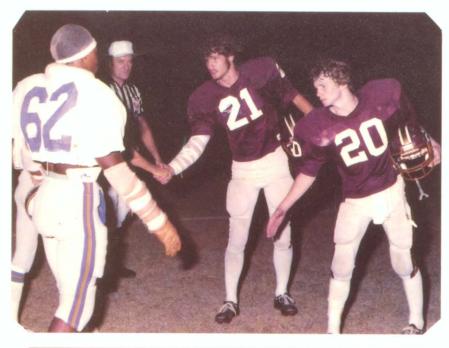

### **Central Fighting Lions**

front I. to r. — Ron Burchfield, Manager; Ricky Meigs, Greg Denney, Charles George, Wally Hines, Keith Runnels, Adreal Allen, Tim Duffey, Tad Bennet, Donnie Kinnard, Fredrick Daniels, Jerry Rowe, Coach Jack Peek; middle — Coach Ronnie Burchfield, Tony North, Terry Kemp, Clarence Lindsey, Scottie Holt, Terry Rowe, Chris Townley, John Tigner, Tim Caldwell, George Green, Jeff Patterson, George Frankum, Collin Banks, Coach Perry Holland; rear — Coach Richard Barclay, Coach Bill Bailey, Alan Thomas, Kelvin Carnes, Phil McDowell, Bill Pearson, Arthur Rowe, Todd Holland, Jamey Burns, Steve Garrison, Jeff Kinnard, Brian Sammon, Keith Williford, Jeff Williamson, Coach Scott Cowart.

HEAD COACH. Jack Peek

ASSISTANT COACHES: Ronnie Burchfield, Bill Bailey, Richard Barclay, Scott Cowart, and Perry Holland.

TEAM CAPTAINS: Tim Duffey, Terry Kemp, Donnie Kinnard, Chris Townley, and Arthur Rowe.

Terry Kemp

Tim Duffey

**Greg Denney** 

Collin Banks

Donnie Kinnard

Phil McDowell

Bill Pearson

**PLAYERS** — 1981