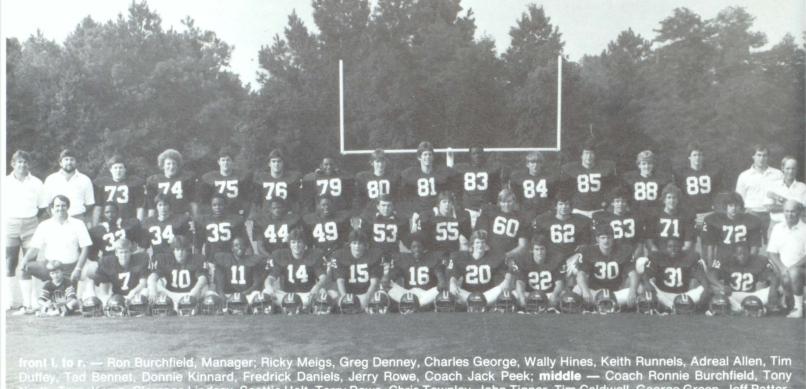

### **Central Fighting Lions**

front I. to r. — Ron Burchfield, Manager; Ricky Meigs, Greg Denney, Charles George, Wally Hines, Keith Runnels, Adreal Allen, Tim Duffey, Tad Bennet, Donnie Kinnard, Fredrick Daniels, Jerry Rowe, Coach Jack Peek; middle — Coach Ronnie Burchfield, Tony North, Terry Kemp, Clarence Lindsey, Scottie Holt, Terry Rowe, Chris Townley, John Tigner, Tim Caldwell, George Green, Jeff Patterson, George Frankum, Collin Banks, Coach Perry Holland; rear — Coach Richard Barclay, Coach Bill Bailey, Alan Thomas, Kelvin Carnes, Phil McDowell, Bill Pearson, Arthur Rowe, Todd Holland, Jamey Burns, Steve Garrison, Jeff Kinnard, Brian Sammon, Keith Williford, Jeff Williamson, Coach Scott Cowart.

HEAD COACH. Jack Peek

ASSISTANT COACHES: Ronnie Burchfield, Bill Bailey, Richard Barclay, Scott Cowart, and Perry Holland.

TEAM CAPTAINS: Tim Duffey, Terry Kemp, Donnie Kinnard, Chris Townley, and Arthur Rowe.