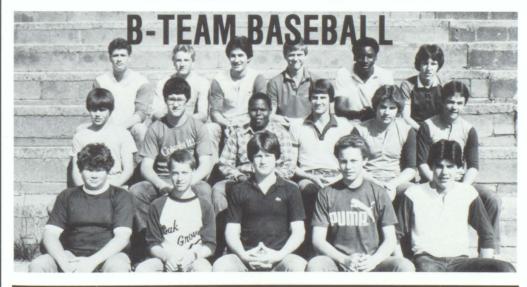

Coach — Ron Burchfield

Coach — Bill Bailey

Senior Players

**Pitchers** 

Infield

Outfield

B-team — I. to r. back row — Chuck Harper, Jamey Lewis, Randy Helton, Ricky Meigs, Dennis Wallace, Gary Parker; middle row — Tim Lee, Tom Sammon, Tony Shackleford, Paul Clark, David Venable, Neil Kittle; front row — Bill Walker, Chad Harper, Patrick Denney, Marty Harper, David Hesterlee.