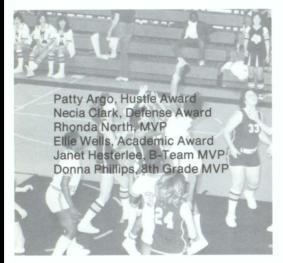

### Andrew Persons, MVP, Bill Garrett, Coach's Award Jerry Rowe, Defense Award Dennis Wallace, B-Team, MVP David Hesterlee, 8th Grade MVP

8

B

A

S

K

B