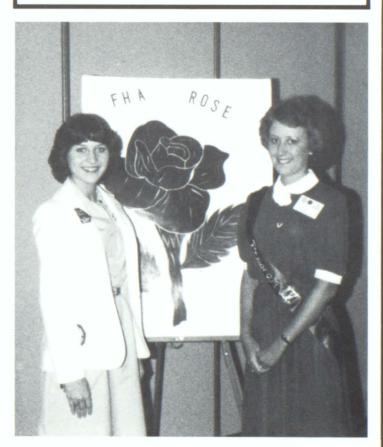

# C S T

We the Seniors, of 1982, are proud to have elected Sonya Taylor as Miss C.H.S. She has been an active leader while at Central. Sonya has been a member of F.H.A., Beta Club, and the Editor of the Lion's Tale. F.H.A. has been Sonya's major priority while at Central. The offices she has held in her chapter include Vice-President and President. Sonya has also served as State Public Relations Chairperson of 1981 and District Chairperson of 1982. Academically, Sonya has received Georgia Certificate of Merit, and was nominated for Who's Who Among American High School Students, was awarded membership in the USHEA, and nominated for Junior Citizen of the Year. Sonya was a Senior representative on this year's homecoming court, was in the Top Ten of the 1981 Miss West Georgia Fair, and was the 1981 Miss Congeniality in the Miss Leonine Pageant. Sonya plans to attend West Georgia College, then transfer to Berry College to pursue a major in Home Economics and Journalism.