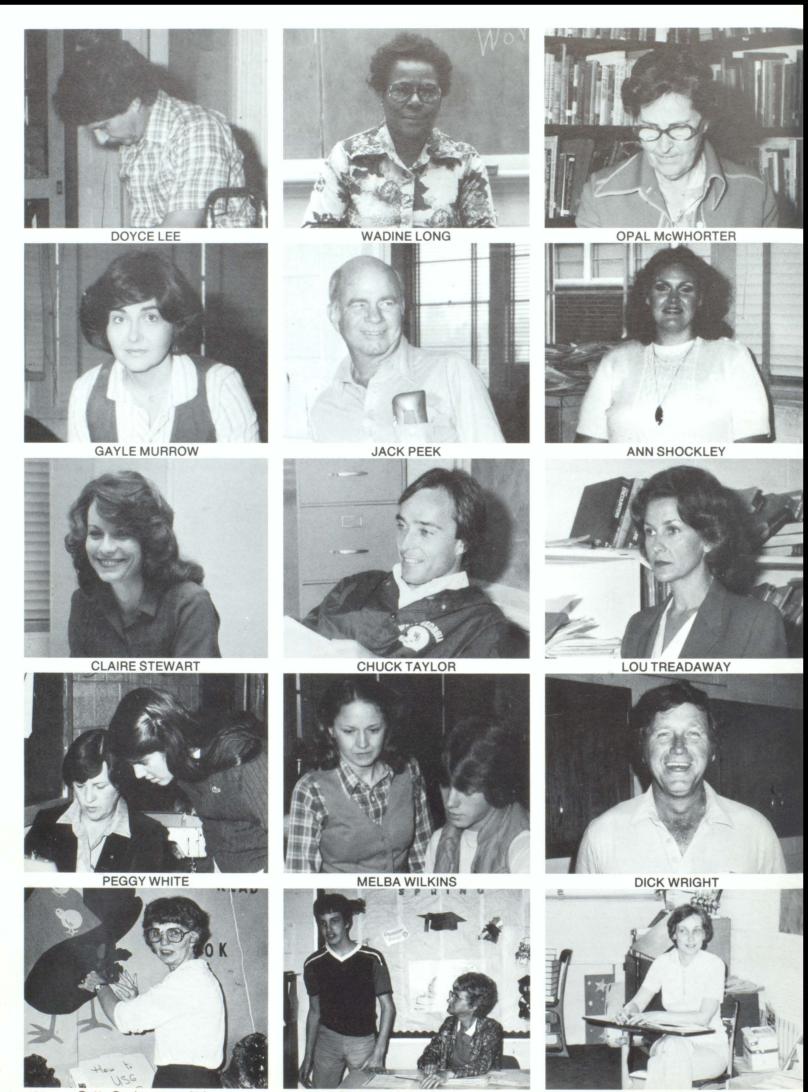

#### **Central** High **Faculty**

PENNY AYERS

**BILL BAILEY** 

DAVID BARCLAY

WENDY BELL

JIM BENNETT

SHIRLEY BICKFORD

PENNY BRADLEY

VANESSA BROWN

RONNIE BURCHFIELD

**NITA BURNS** 

STEVE CALHOUN

JOAN COKER

SCOTT COWART

**DEBORAH GABRIEL** 

**NETTIE GETER** 

**CAROL GORE** 

**BO HENDON** 

PERRY HOLLAND

SAM HOPPER

**BOBBIE HOWARD** 

**PEGGY HUGHES** 

**CAROLYN LEE** 

Betty Gaskamp — Aide