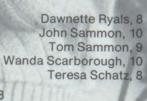

Basketball Elena Daniel — Capt. Lynn Thompson — Co Capt.

**I. to r. back row** — Coach Richard Barclay, David Hodge, Joe George, Hal Cole, Tim Holt, Terrance Parks, Tommy Knott, Coach Scott Cowart; **middle row** — Tracey Allen, Dennis Wallace, Duane Caldwell, Bryon Griffin, Tommy Eason, David Todd, Tim Maxwell; **front row** — Bobby Walker, Mark Kinnard, Tom Sammon, Bill Walker, Henri Phillips, Terry Walker, Tony Shackleford.