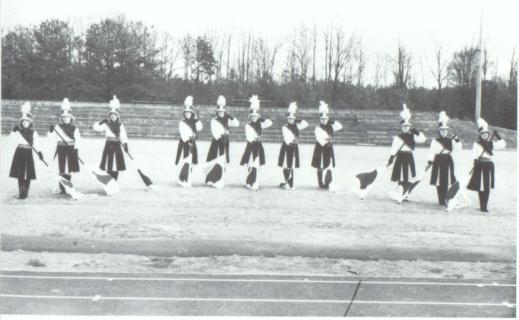

## Drum Major

Golden Lion Marching Band

Christy Wallis

Trumpets — Chuck Akin, Jeff Jiles, Perry Duffey, Dent Nelson, Billy Fowler, Robin Cramer, Greg Johnson, Keith Edwards.

Flutes — Tina Milsap, Tracey Walker, Holly Shadrix, Melanie Hall, Pam Jones, Monica North, Phyllis Broughton, Annette Shoemake, Marie McKenzie, Tina Calhoun.

Flags — Jill Cook, Mary Wiley, Kim Head, Cindy Clanton, Carrie Taylor, Patti Harris, Angela Folds, Lori Maxwell, Angel Mulcare, Vicky Bickers, Tammy Pitts.

Majorettes — Janet Hesterlee, Deidra Harper, Olivia Bryson.