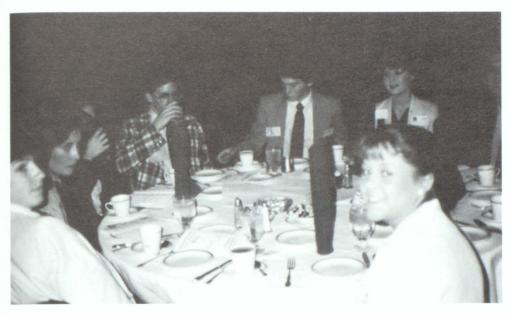

Richards, Historians; Denise Loftin, Projects Chairperson; Dale Wood, Pres.; Rhonda Bartlett, Projects Chairperson; Gale Wood, Sec.; Al Hightower; Treas., Edwyn Carter, V. Pres.; John Sammon, Projects Chairperson.



#### CLUB MEMBERS

Donnie Muse, Tammy North, Dee Skipper, Angel Mulcare, Denise Perry, Gale Wood, Lisa Riggins, Olivia Bryson, Jan Barcomb, Regina Hudson, Tammy Pitts, Kim Googe, Dawn McWhorter, Robin Buchanon, Jackie Baxter, Mark Clark, Al Hightower, Jenny Baker, Susan Barnes, Trisha Hughes, Chris Key, John Sammon, Ceelia Cannon, Kim Edison, Michael Ann Richards, Rhonda Bartlett, Edwyn Carter, Peggy Pearson, LeAnn Berry, Denise Loftin, Leigh Ann Carlton, Elizabeth Jenkins, Dale Wood, Micheal North, Mike Bell, Terri Lee, Curtis Clark, Lori Maxwell.

# **YOUTH ASSEMBLY 1982**























Sponsor Mrs. Opal McWhorter



Officers — Pres. Sherrell Cowart, V. Pres. Vincet Hall, Treas. Elaine Cook, Secretary Dwayne Cowart



Club Members — Crystal Justice, Linda Nauman, Marlene Felker, Sherrell
Cowart, Margaret Felker, Linda Wheeler, Dwayne Cowart, Pearl Clark, Kari
Doss, Melissa Farmer, Elaine Cook, Rodney Madden, Charles Cass.



#### CLUB MEMBERS

Dawn McWhorter, Tina Fodor, LeAnn Berry, Leigh Ann Carlton, Sandy Thomason, Kim Googe, Audria Rucker, Kim Edison, Lisa Kirkland, Rekha Sinha, April Connor, Stepanie Winsor, Wayne Lampp, Lisa Shaw, Kevin White, Paul Vinson, Chris Seabolt.



SPONSOR — Mrs. Claire Stewart



OFFICERS: Kim Edison, Treas., Leigh Ann Carlton, Sec., LeAnn Berry, V. Pres., Kim Googe, Pres.



SPONSOR - Mrs. Lou Treadaway



OFFICERS: