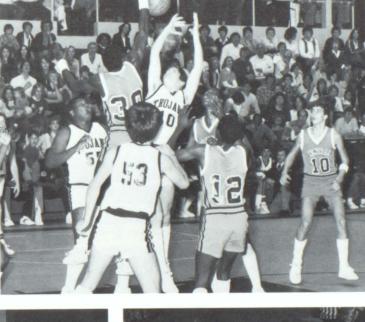

### **Central Fighting Lions**

front I. to r. — Ron Burchfield, Manager; Ricky Meigs, Greg Denney, Charles George, Wally Hines, Keith Runnels, Adreal Allen, Tim Duffey, Tad Bennet, Donnie Kinnard, Fredrick Daniels, Jerry Rowe, Coach Jack Peek; middle — Coach Ronnie Burchfield, Tony North, Terry Kemp, Clarence Lindsey, Scottie Holt, Terry Rowe, Chris Townley, John Tigner, Tim Caldwell, George Green, Jeff Patterson, George Frankum, Collin Banks, Coach Perry Holland; rear — Coach Richard Barclay, Coach Bill Bailey, Alan Thomas, Kelvin Carnes, Phil McDowell, Bill Pearson, Arthur Rowe, Todd Holland, Jamey Burns, Steve Garrison, Jeff Kinnard, Brian Sammon, Keith Williford, Jeff Williamson, Coach Scott Cowart.

HEAD COACH. Jack Peek

ASSISTANT COACHES: Ronnie Burchfield, Bill Bailey, Richard Barclay, Scott Cowart, and Perry Holland.

TEAM CAPTAINS: Tim Duffey, Terry Kemp, Donnie Kinnard, Chris Townley, and Arthur Rowe.

Terry Kemp

Tim Duffey

**Greg Denney** 

Collin Banks

Donnie Kinnard

Phil McDowell

Bill Pearson

**PLAYERS** — 1981

Arthur Rowe

**Brian Sammon** 

John Tigner

**Chris Townley** 

Debbie Anderson Football-Basketball

Jenny Baker Football

Susan Barnes Football

Rhonda Bartlett Football-Basketball