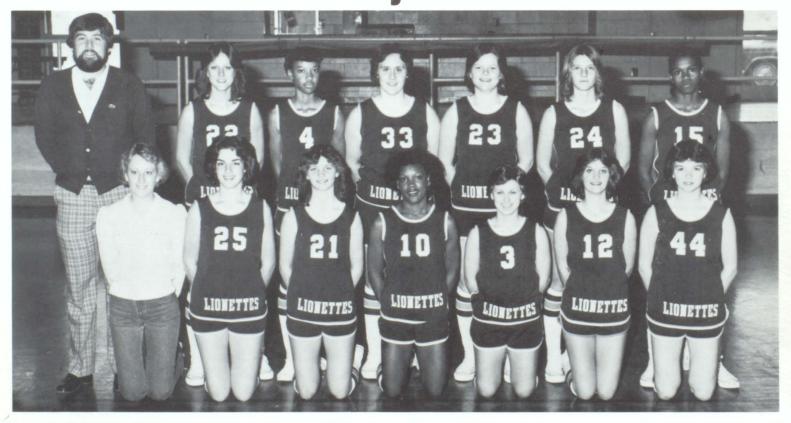

#### Girls Varsity Basketball

I. to r. top row — Coach Bill Bailey, Rhonda North, Angie Parks, Patty Argo, Necia Clark, Ellie Wells, Melissa Thomas; bottom row — Mgr. Cindy White, Janet Hesterlee, Cecilia Cannon, Valerie Bonner, Sandra Yancey, Angela Cook, Cherri Harman.

#### **Basketball Captains**

Micheal Garrison and Bill Garrett

**Angie Parks** 

Rhonda North

Ellie Wells

Necia Clark

Sandra Yancey

SO