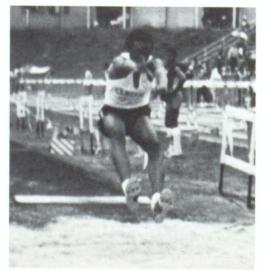

#### **Boys Varsity Track**

Coach David Harris

I. to r. bottom row — Tim Holt, Arthur Rowe, Charlie George, Israel Reddish, George Francom, Greg Phillips; 2nd row — Jerry Rowe, Adreal Allen, Geof Gilland, Scott Ivey, Andrew Persons, Charlie Almon, Tony Byrd; 3rd row — Jeff Patterson, Vince League, Wally Hines, Bill Pearson, Clarence Lindsey, Terrance Parks, Tracy Allen, Tim Maxwell; top row — Allen Berry, Paul Smith, John Beckvermit, Gary Rhyne, Todd Holland.