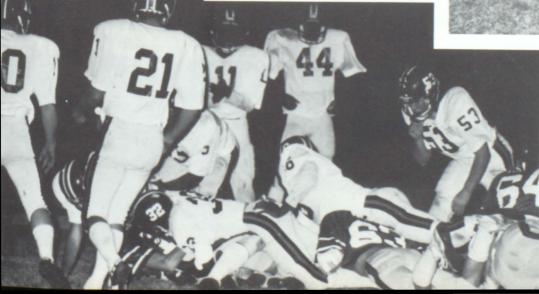

### **Central Fighting Lions**

front I. to r. — Ron Burchfield, Manager; Ricky Meigs, Greg Denney, Charles George, Wally Hines, Keith Runnels, Adreal Allen, Tim Duffey, Tad Bennet, Donnie Kinnard, Fredrick Daniels, Jerry Rowe, Coach Jack Peek; middle — Coach Ronnie Burchfield, Tony North, Terry Kemp, Clarence Lindsey, Scottie Holt, Terry Rowe, Chris Townley, John Tigner, Tim Caldwell, George Green, Jeff Patterson, George Frankum, Collin Banks, Coach Perry Holland; rear — Coach Richard Barclay, Coach Bill Bailey, Alan Thomas, Kelvin Carnes, Phil McDowell, Bill Pearson, Arthur Rowe, Todd Holland, Jamey Burns, Steve Garrison, Jeff Kinnard, Brian Sammon, Keith Williford, Jeff Williamson, Coach Scott Cowart.

HEAD COACH. Jack Peek

ASSISTANT COACHES: Ronnie Burchfield, Bill Bailey, Richard Barclay, Scott Cowart, and Perry Holland.

TEAM CAPTAINS: Tim Duffey, Terry Kemp, Donnie Kinnard, Chris Townley, and Arthur Rowe.