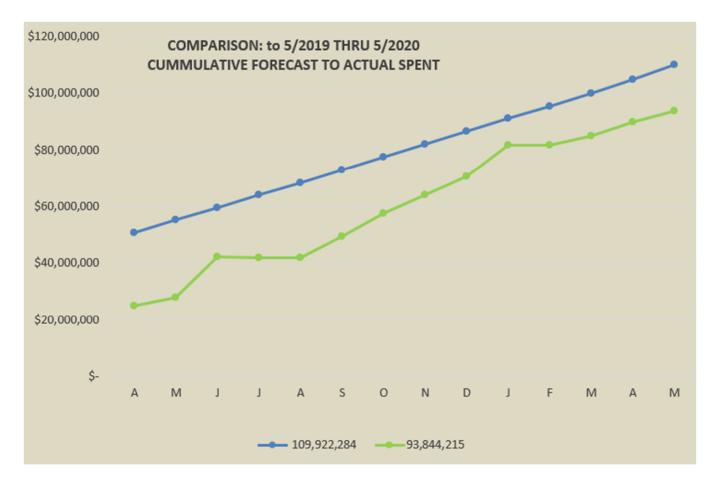

de work
- Roof Replacement
- Plumbing rough-in both new and lead pipe replacement
- Kitchen pouring footings and slab today, walls framing and structural steel to follow
- Mechanical Rough-in ongoing
- Permit for Pre-K modular foundation

#### **CITY OF SEASIDE:**

- Primary Building permits complete for both projects
  - Pacific Ridge 5th modular for Pre-K Classrooms:
    - Received foundation permit
    - Received modular permit from the State of Oregon
- City Reservoir / Water System
  - Pump station at Pacific Ridges:
    - Building roofed
    - Interior piping installed
    - Pump installed
    - Wiring and smaller piping under way
  - o Reservoir
    - Reservoir tank fabrication complete
    - Tank interior painting underway
  - Scheduled completion July 2020









### • BUDGET:



**END OF REPORT**