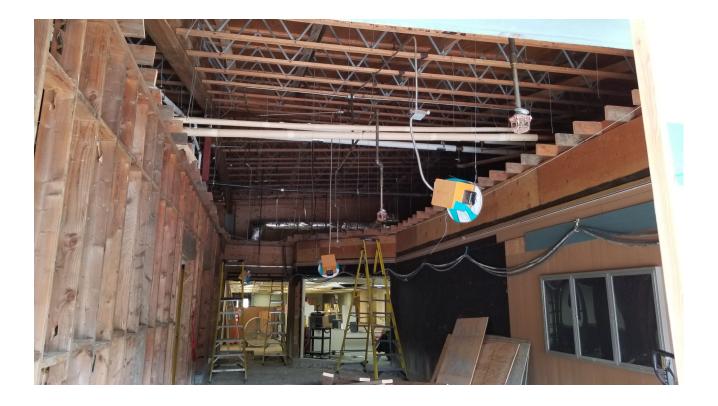

### **CONSTRUCTION – MIDDLE AND HIGH SCHOOL**

- Site track is being prepped, paving tentatively scheduled for June 8/9 pending weather
- Facade A1 brick removal is complete, flashings to be replaced
- Façade exterior curtainwall door installation
- Sector B stair 3 precast treads are being installed
- Main Gym floor painting
- Drywall and painting
- Ceiling grid installation
- MEP Commissioning
- Classroom Monitor installation