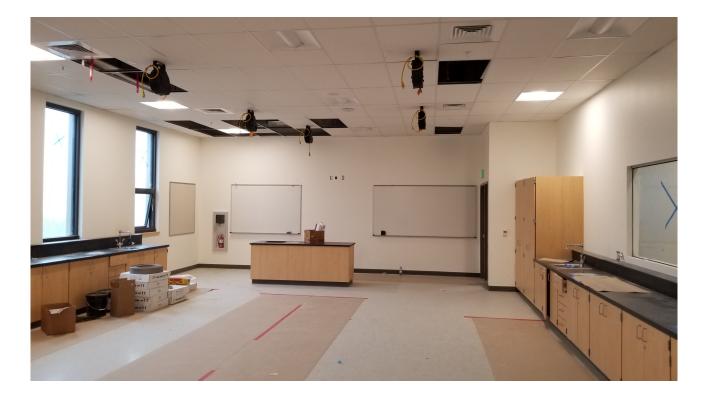

### **CONSTRUCTION – MIDDLE AND HIGH SCHOOL**

- Site track is being prepped, paving tentatively scheduled for June 8/9 pending weather
- Facade A1 brick removal is complete, flashings to be replaced
- Façade exterior curtainwall door installation
- Sector B stair 3 precast treads are being installed
- Main Gym floor painting
- Drywall and painting
- Ceiling grid installation
- MEP Commissioning
- Classroom Monitor installation