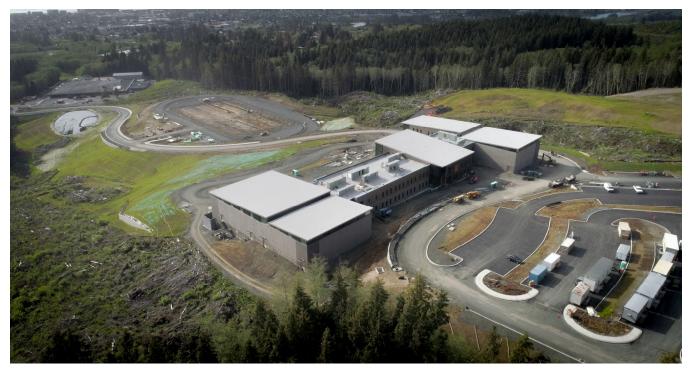

### **CONSTRUCTION – MIDDLE AND HIGH SCHOOL**

- Site track is being prepped, paving tentatively scheduled for June 8/9 pending weather
- Facade A1 brick removal is complete, flashings to be replaced
- Façade exterior curtainwall door installation
- Sector B stair 3 precast treads are being installed
- Main Gym floor painting
- Drywall and painting
- Ceiling grid installation
- MEP Commissioning
- Classroom Monitor installation

#### **CONSTRUCTION – SEASIDE HEIGHTS**

- Front entry footings for seismic shear wall
- VCT flooring abatement and removal
- Seismic Upgrade work
- Roof Replacement
- Plumbing rough-in both new and lead pipe replacement
- Kitchen pouring footings and slab today, walls framing and structural steel to follow
- Mechanical Rough-in ongoing
- Permit for Pre-K modular foundation