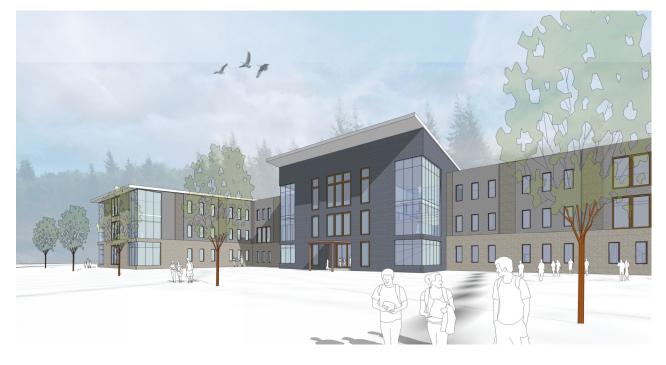

### **CONSTRUCTION – MIDDLE AND HIGH SCHOOL**

- Site track is being prepped, paving tentatively scheduled for June 8/9 pending weather
- Facade A1 brick removal is complete, flashings to be replaced
- Façade exterior curtainwall door installation
- Sector B stair 3 precast treads are being installed
- Main Gym floor painting
- Drywall and painting
- Ceiling grid installation
- MEP Commissioning
- Classroom Monitor installation