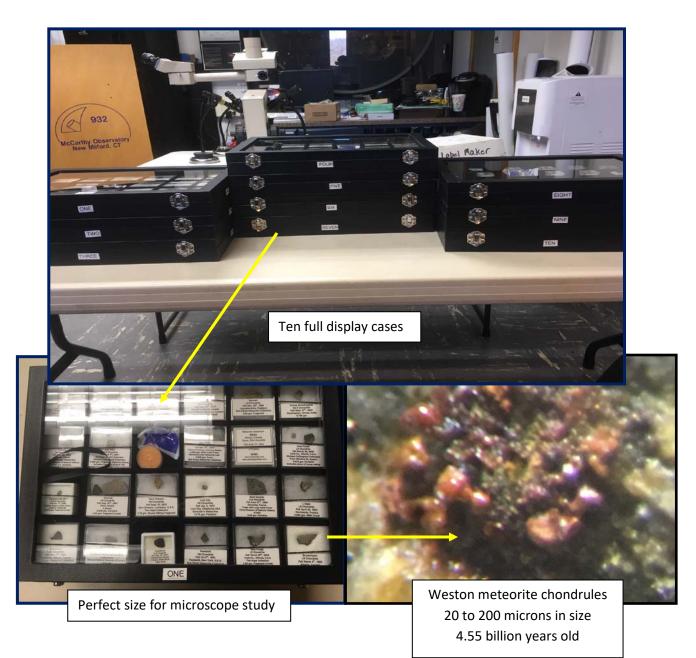

ching telescope" to the observatory. We have reengineered it to be excellent at viewing and imaging rock specimens instead of thin tissue samples....a very different way of using such a microscope. The microscope has two viewing stations, an additional "trinocular tube" for a camera, three sets of four eyepieces, and many enhancements that make this an excellent instrument for observing rocks rather than thin tissue samples.

We have also purchased a state-of-the-art 18 MP microscope video/still camera so specimens can be photographed, and also so we can run group session with live videos, projected on our large HD "home theater" system, of the tiny features that are in the range of 20 to 200 microns in size, and often smaller. Visitors who have seen all this so far have been fascinated.



#### Reengineering the microscope

The Olympus microscope we received is one of the finest, most precise and widely used optical microscopes of all. It is spectacular to use in viewing the incredible detail embedded in the over 230 meteorites we have purchased. It is in superb condition, with every part of it working in "as new" condition. The challenge we faced when we received the instrument was to reengineer it to our needs. It was designed to look at very thin tissue specimens, as biologists and medical professionals would need. So it performed illumination from below, and had a VERY thin depth of focus. Looking at rocks was not feasible.

It was a fun and challenging project to overcome these obstacles. We developed an illumination strategy to use LED flashlights lights mounted on g