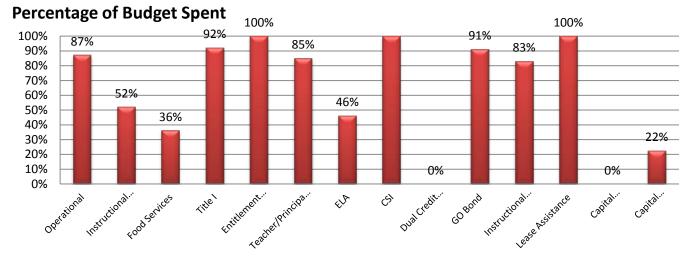

# **Financial Highlights**

Key financial highlights are as follows:

- ATDA has a total of \$48,037.75 in negative fund balance among five funds. RfRs for FY20 Quarter 3 (January April 2020) have been completed.
- ATDA has spent 87% of Operational budget.
- ATDA had the necessary minimum cash reserve to maintain acceptable liquidity coming 2019-2020. We are also projected to finish FY20 with enough cash as well.

### Budget to Actual:

Percentage of budget spent includes actual and encumbered expenses. The dollar amounts are indicated on the second graph. The breakdown for actual versus encumbered is indicated in the third graph below.