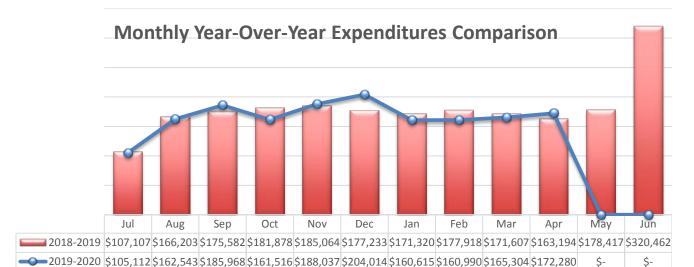

#### **Expenditure Analytical Review**

There was a \$9,086 increase in ATDA's monthly expenditures over last year's total monthly expenditures for April. We purchased 12 teacher laptops this year and the invoice was paid in April.

| ΥοΥ                                         | Apr |         | Total |          |
|---------------------------------------------|-----|---------|-------|----------|
| Compensation                                | \$  | (6,571) | \$    | (7,380)  |
| Employee Benefits                           | \$  | (1,831) | \$    | 2,682    |
| Purchased Professional & Technical Services | \$  | 10,584  | \$    | 3,470    |
| Purchased Property Services                 | \$  | 3,323   | \$    | (17,540) |
| Other Purchased Services                    | \$  | (1,227) | \$    | (7,658)  |
| Supplies                                    | \$  | (2,960) | \$    | (11,707) |
| Property                                    | \$  | 7,768   | \$    | 27,404   |
| Debt Service and Miscellaneous              | \$  | -       | \$    | -        |
| Total                                       | \$  | 9,086   | \$    | (10,729) |