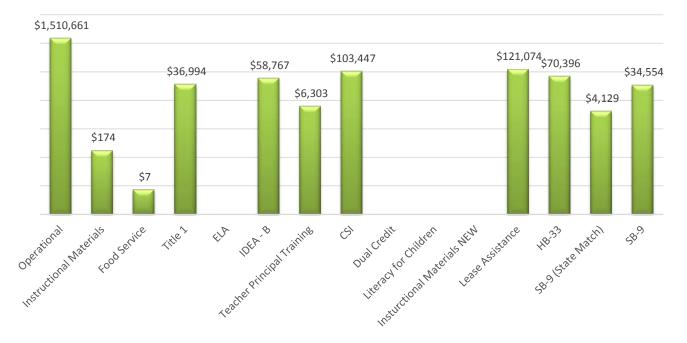

### Budget to Actual:

Percentage of budget spent includes actual and encumbered expenses. The dollar amounts are indicated on the second graph. The breakdown for actual versus encumbered is indicated in the third graph below.

|                             | Fu | nd Balance |    |             | F  | Revenue      |                | Expenditures |              |    |                  |    |         |
|-----------------------------|----|------------|----|-------------|----|--------------|----------------|--------------|--------------|----|------------------|----|---------|
| Fund                        |    | Actual     | Βι | udget (YTD) | ļ  | Actual (YTD) | Balance        |              | Budget (YTD) | Ac | tual + Enc (YTD) |    | Balance |
| Operational                 | \$ | 211,684    | \$ | 1,813,865   | \$ | 1,510,661    | \$<br>303,204  | \$           | 2,036,565    | \$ | 1,776,797        | \$ | 259,768 |
| Instructional Materials     | \$ | 2,371      | \$ | -           | \$ | 174          | \$<br>(174)    | \$           | 4,047        | \$ | 2,098            | \$ | 1,949   |
| Food Service                | \$ | 3,069      | \$ | -           | \$ | 7            | \$<br>(7)      | \$           | 2,237        | \$ | 811              | \$ | 1,426   |
| Title 1                     | \$ | -          | \$ | 49,143      | \$ | 36,994       | \$<br>12,149   | \$           | 49,143       | \$ | 45,307           | \$ | 3,836   |
| ELA                         | \$ | -          | \$ | 270         | \$ | -            | \$<br>270      | \$           | 270          | \$ | 125              | \$ | 145     |
| IDEA - B                    | \$ | -          | \$ | 46,333      | \$ | 58,767       | \$<br>(12,434) | \$           | 46,333       | \$ | 46,333           | \$ | -       |
| Teacher Principal Training  | \$ | -          | \$ | 9,575       | \$ | 6,303        | \$<br>3,272    | \$           | 9,575        | \$ | 8,161            | \$ | 1,414   |
| CSI                         | \$ | -          | \$ | 37,508      | \$ | 103,447      | \$<br>(65,939) | \$           | 37,508       | \$ | 37,508           | \$ | (0)     |
| Dual Credit                 | \$ | -          | 0  |             | 0  |              | \$<br>-        | 0            |              | \$ | -                | \$ | -       |
| Literacy for Children       | \$ | (2,470)    | \$ | 3,152       | \$ | -            | \$<br>3,152    | \$           | 3,152        | \$ | 2,879            | \$ | 273     |
| Insturctional Materials NEW | \$ | -          | 0  |             | 0  |              | \$<br>-        | \$           | 14,624       | \$ | 12,146           | \$ | 2,478   |
| Lease Assistance            | \$ | (31,659)   | \$ | 121,061     | \$ | 121,074      | \$<br>(13)     | \$           | 121,061      | \$ | 121,061          | \$ | -       |
| НВ-33                       | \$ | 219,690    | \$ | -           | \$ | 70,396       | \$<br>(70,396) | \$           | 330,684      | \$ | -                | \$ | 330,684 |
| SB-9 (State Match)          | \$ | (3,908)    | \$ | -           | \$ | 4,129        | \$<br>(4,129)  | 0            |              | \$ | -                | \$ | -       |
| SB-9                        | \$ | 114,356    | \$ | -           | \$ | 34,554       | \$<br>(34,554) | \$           | 155,056      | \$ | 34,849           | \$ | 120,207 |
| Total                       | \$ | 513,132    | \$ | 2,080,907   | \$ | 1,946,507    | \$<br>134,400  | \$           | 2,810,255    | \$ | 2,088,075        | \$ | 722,180 |