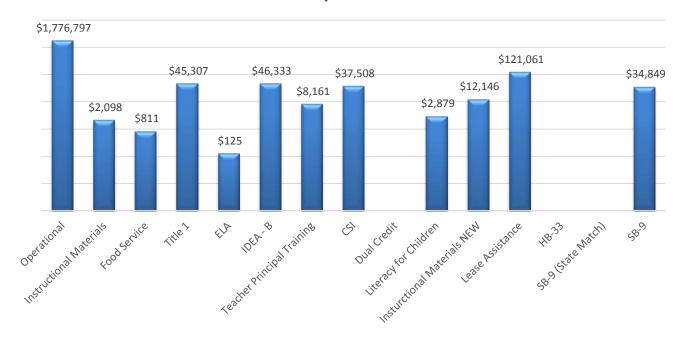

### Budget to Actual:

Percentage of budget spent includes actual and encumbered expenses. The dollar amounts are indicated on the second graph. The breakdown for actual versus encumbered is indicated in the third graph below.

|                             | Fu | nd Balance |    |             | F  | Revenue      |                | Expenditures |              |    |                  |    |         |
|-----------------------------|----|------------|----|-------------|----|--------------|----------------|--------------|--------------|----|------------------|----|---------|
| Fund                        |    | Actual     | Βι | udget (YTD) | ļ  | Actual (YTD) | Balance        |              | Budget (YTD) | Ac | tual + Enc (YTD) |    | Balance |
| Operational                 | \$ | 211,684    | \$ | 1,813,865   | \$ | 1,510,661    | \$<br>303,204  | \$           | 2,036,565    | \$ | 1,776,797        | \$ | 259,768 |
| Instructional Materials     | \$ | 2,371      | \$ | -           | \$ | 174          | \$<br>(174)    | \$           | 4,047        | \$ | 2,098            | \$ | 1,949   |
| Food Service                | \$ | 3,069      | \$ | -           | \$ | 7            | \$<br>(7)      | \$           | 2,237        | \$ | 811              | \$ | 1,426   |
| Title 1                     | \$ | -          | \$ | 49,143      | \$ | 36,994       | \$<br>12,149   | \$           | 49,143       | \$ | 45,307           | \$ | 3,836   |
| ELA                         | \$ | -          | \$ | 270         | \$ | -            | \$<br>270      | \$           | 270          | \$ | 125              | \$ | 145     |
| IDEA - B                    | \$ | -          | \$ | 46,333      | \$ | 58,767       | \$<br>(12,434) | \$           | 46,333       | \$ | 46,333           | \$ | -       |
| Teacher Principal Training  | \$ | -          | \$ | 9,575       | \$ | 6,303        | \$<br>3,272    | \$           | 9,575        | \$ | 8,161            | \$ | 1,414   |
| CSI                         | \$ | -          | \$ | 37,508      | \$ | 103,447      | \$<br>(65,939) | \$           | 37,508       | \$ | 37,508           | \$ | (0)     |
| Dual Credit                 | \$ | -          | 0  |             | 0  |              | \$<br>-        | 0            |              | \$ | -                | \$ | -       |
| Literacy for Children       | \$ | (2,470)    | \$ | 3,152       | \$ | -            | \$<br>3,152    | \$           | 3,152        | \$ | 2,879            | \$ | 273     |
| Insturctional Materials NEW | \$ | -          | 0  |             | 0  |              | \$<br>-        | \$           | 14,624       | \$ | 12,146           | \$ | 2,478   |
| Lease Assistance            | \$ | (31,659)   | \$ | 121,061     | \$ | 121,074      | \$<br>(13)     | \$           | 121,061      | \$ | 121,061          | \$ | -       |
| НВ-33                       | \$ | 219,690    | \$ | -           | \$ | 70,396       | \$<br>(70,396) | \$           | 330,684      | \$ | -                | \$ | 330,684 |
| SB-9 (State Match)          | \$ | (3,908)    | \$ | -           | \$ | 4,129        | \$<br>(4,129)  | 0            |              | \$ | -                | \$ | -       |
| SB-9                        | \$ | 114,356    | \$ | -           | \$ | 34,554       | \$<br>(34,554) | \$           | 155,056      | \$ | 34,849           | \$ | 120,207 |
| Total                       | \$ | 513,132    | \$ | 2,080,907   | \$ | 1,946,507    | \$<br>134,400  | \$           | 2,810,255    | \$ | 2,088,075        | \$ | 722,180 |