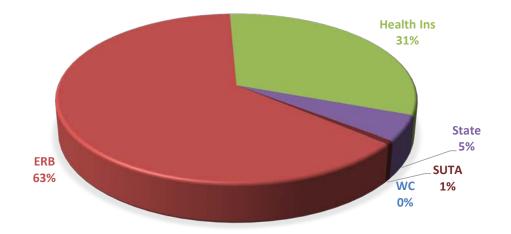

# **NM BANK & TRUST**

There are currently 5 different liability accounts of which the largest is ERB at 63%. The total amounts for the liability balance is \$38,297.06.