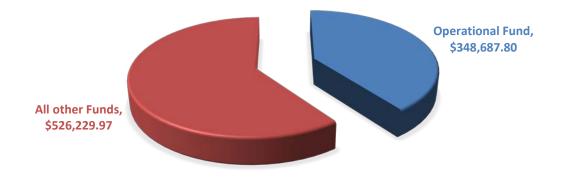

### Balance Sheet:

Albuquerque Talent Development Academy's only bank account reports the balance by fund totaling \$874,917.77 as of April 30, 2020. The Operational fund currently possesses approximately 40% of the cash of the schools funds.