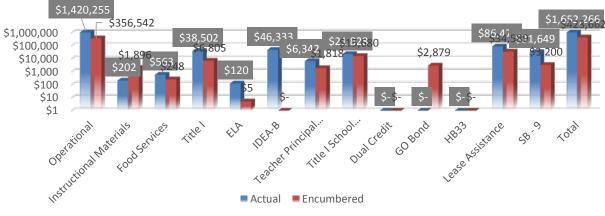

### Budget to Actual:

Percentage of budget spent includes actual and encumbered expenses. The dollar amounts are indicated on the second graph. The breakdown for actual versus encumbered is indicated in the third graph below.

|                             | Fu | nd Balance |    |             | F  | Revenue      |                | Expenditures |              |    |                  |    |         |
|-----------------------------|----|------------|----|-------------|----|--------------|----------------|--------------|--------------|----|------------------|----|---------|
| Fund                        |    | Actual     | Βι | udget (YTD) | ļ  | Actual (YTD) | Balance        |              | Budget (YTD) | Ac | tual + Enc (YTD) |    | Balance |
| Operational                 | \$ | 211,684    | \$ | 1,813,865   | \$ | 1,510,661    | \$<br>303,204  | \$           | 2,036,565    | \$ | 1,776,797        | \$ | 259,768 |
| Instructional Materials     | \$ | 2,371      | \$ | -           | \$ | 174          | \$<br>(174)    | \$           | 4,047        | \$ | 2,098            | \$ | 1,949   |
| Food Service                | \$ | 3,069      | \$ | -           | \$ | 7            | \$<br>(7)      | \$           | 2,237        | \$ | 811              | \$ | 1,426   |
| Title 1                     | \$ | -          | \$ | 49,143      | \$ | 36,994       | \$<br>12,149   | \$           | 49,143       | \$ | 45,307           | \$ | 3,836   |
| ELA                         | \$ | -          | \$ | 270         | \$ | -            | \$<br>270      | \$           | 270          | \$ | 125              | \$ | 145     |
| IDEA - B                    | \$ | -          | \$ | 46,333      | \$ | 58,767       | \$<br>(12,434) | \$           | 46,333       | \$ | 46,333           | \$ | -       |
| Teacher Principal Training  | \$ | -          | \$ | 9,575       | \$ | 6,303        | \$<br>3,272    | \$           | 9,575        | \$ | 8,161            | \$ | 1,414   |
| CSI                         | \$ | -          | \$ | 37,508      | \$ | 103,447      | \$<br>(65,939) | \$           | 37,508       | \$ | 37,508           | \$ | (0)     |
| Dual Credit                 | \$ | -          | 0  |             | 0  |              | \$<br>-        | 0            |              | \$ | -                | \$ | -       |
| Literacy for Children       | \$ | (2,470)    | \$ | 3,152       | \$ | -            | \$<br>3,152    | \$           | 3,152        | \$ | 2,879            | \$ | 273     |
| Insturctional Materials NEW | \$ | -          | 0  |             | 0  |              | \$<br>-        | \$           | 14,624       | \$ | 12,146           | \$ | 2,478   |
| Lease Assistance            | \$ | (31,659)   | \$ | 121,061     | \$ | 121,074      | \$<br>(13)     | \$           | 121,061      | \$ | 121,061          | \$ | -       |
| НВ-33                       | \$ | 219,690    | \$ | -           | \$ | 70,396       | \$<br>(70,396) | \$           | 330,684      | \$ | -                | \$ | 330,684 |
| SB-9 (State Match)          | \$ | (3,908)    | \$ | -           | \$ | 4,129        | \$<br>(4,129)  | 0            |              | \$ | -                | \$ | -       |
| SB-9                        | \$ | 114,356    | \$ | -           | \$ | 34,554       | \$<br>(34,554) | \$           | 155,056      | \$ | 34,849           | \$ | 120,207 |
| Total                       | \$ | 513,132    | \$ | 2,080,907   | \$ | 1,946,507    | \$<br>134,400  | \$           | 2,810,255    | \$ | 2,088,075        | \$ | 722,180 |