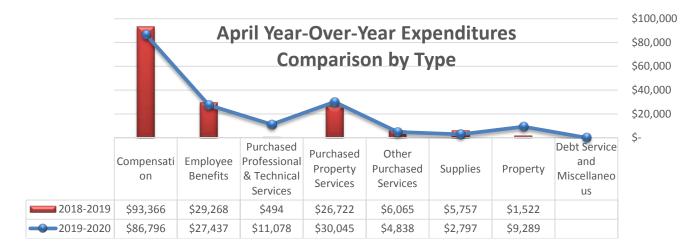

#### **Expenditure Analytical Review**

There was a \$9,086 increase in ATDA's monthly expenditures over last year's total monthly expenditures for April. We purchased 12 teacher laptops this year and the invoice was paid in April.

| ΥοΥ                                         | Apr |         | Total |          |
|---------------------------------------------|-----|---------|-------|----------|
| Compensation                                | \$  | (6,571) | \$    | (7,380)  |
| Employee Benefits                           | \$  | (1,831) | \$    | 2,682    |
| Purchased Professional & Technical Services | \$  | 10,584  | \$    | 3,470    |
| Purchased Property Services                 | \$  | 3,323   | \$    | (17,540) |
| Other Purchased Services                    | \$  | (1,227) | \$    | (7,658)  |
| Supplies                                    | \$  | (2,960) | \$    | (11,707) |
| Property                                    | \$  | 7,768   | \$    | 27,404   |
| Debt Service and Miscellaneous              | \$  | -       | \$    | -        |
| Total                                       | \$  | 9,086   | \$    | (10,729) |