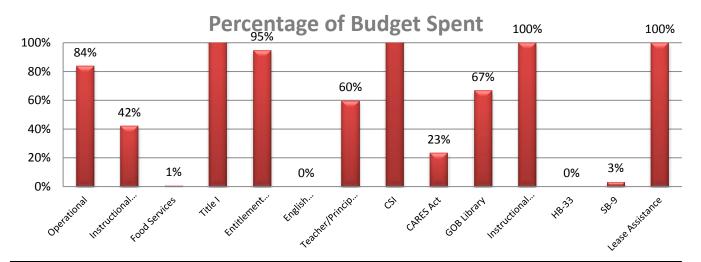

#### Budget to Actual:

Percentage of budget spent includes actual and encumbered expenses. The dollar amounts are indicated on the second graph. The breakdown for actual versus encumbered is indicated in the third graph below.

|                                | Fι | ind Balance |    |             |    | Revenue      |                | Expenditures |              |    |                  |    |           |  |
|--------------------------------|----|-------------|----|-------------|----|--------------|----------------|--------------|--------------|----|------------------|----|-----------|--|
| Fund                           |    | Budgeted    | Βι | udget (YTD) | 4  | Actual (YTD) | Balance        |              | Budget (YTD) | Ac | tual + Enc (YTD) |    | Balance   |  |
| Operational                    | \$ | 284,127     | \$ | 1,653,261   | \$ | 1,097,547    | \$<br>555,714  | \$           | 1,937,388    | \$ | 1,621,892        | \$ | 315,496   |  |
| Instructional Materials        | \$ | 3,869       | 0  |             | 0  |              | \$<br>-        | \$           | 3,869        | \$ | 1,626            | \$ | 2,243     |  |
| Food Services                  | \$ | 1,682       | 0  |             | 0  |              | \$<br>-        | \$           | 1,682        | \$ | 15               | \$ | 1,667     |  |
| Title I                        | \$ | -           | \$ | 28,616      | \$ | 36,310       | \$<br>(7,694)  | \$           | 28,616       | \$ | 29,846           | \$ | (1,230)   |  |
| Entitlement IDEA-B             | \$ | -           | \$ | 48,773      | \$ | 19,933       | \$<br>28,841   | \$           | 48,773       | \$ | 46,248           | \$ | 2,525     |  |
| English Language Acquisition   | \$ | -           | \$ | 1,140       | \$ | -            | \$<br>1,140    | \$           | 1,140        | \$ | -                | \$ | 1,140     |  |
| Teacher/Principal Training & R | \$ | -           | \$ | 6,468       | \$ | (31)         | \$<br>6,499    | \$           | 6,468        | \$ | 3,861            | \$ | 2,607     |  |
| CSI                            | \$ | -           | \$ | 31,882      | \$ | 52,962       | \$<br>(21,080) | \$           | 31,882       | \$ | 49,583           | \$ | (17,701)  |  |
| CARES Act                      | \$ | -           | \$ | 55,514      | \$ | 8,300        | \$<br>47,214   | \$           | 55,514       | \$ | 12,991           | \$ | 42,523    |  |
| GOB Library                    | \$ | -           | \$ | 1,753       | \$ | 1,605        | \$<br>148      | \$           | 1,753        | \$ | 1,172            | \$ | 581       |  |
| Instructional Materials        | \$ | 3,009       | 0  |             | 0  |              | \$<br>-        | \$           | 3,009        | \$ | 3,009            | \$ | -         |  |
| НВ-33                          | \$ | 440,936     | \$ | 103,527     | \$ | 64,454       | \$<br>39,073   | \$           | 544,463      | \$ | -                | \$ | 544,463   |  |
| SB-9                           | \$ | -           | \$ | 401         | \$ | -            | \$<br>401      | \$           | 401          | \$ | -                | \$ | 401       |  |
| SB-9                           | \$ | 175,253     | \$ | 52,434      | \$ | 32,576       | \$<br>19,858   | \$           | 227,687      | \$ | 7,722            | \$ | 219,965   |  |
| SB-9                           | \$ | -           | \$ | 113,588     | \$ | -            | \$<br>113,588  | \$           | 113,588      | \$ | 113,588          | \$ | -         |  |
| Total                          | \$ | 908,876     | \$ | 2,097,357   | \$ | 1,313,655    | \$<br>783,702  | \$           | 3,006,233    | \$ | 1,891,553        | \$ | 1,114,680 |  |