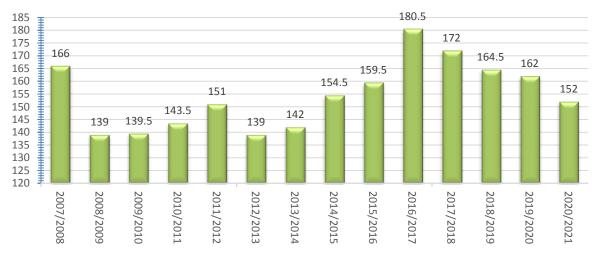

#### **Relevant Current Economic Factors, Decisions and Conditions**

- ATDA is funded based on 152 students for 2020-2021. Hold harmless provisions anticipated for FY22.
- 40% Phase-out of the Small School Size Adjustment for FY21. 60% anticipated for FY22.
- Potential for moving facilities.
- 35 students graduating which is 1/3 of current enrollment. Need to advertise.

### **Funded Enrollment**