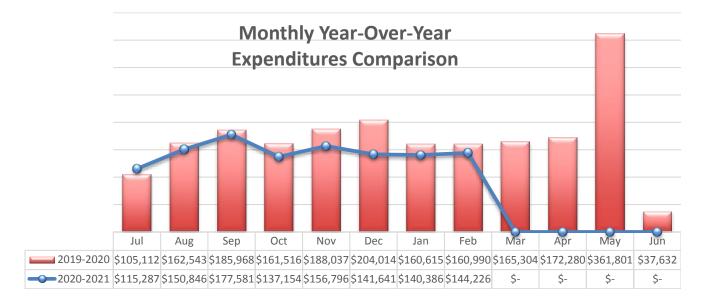

#### **Expenditure Analytical Review**

There was a \$16,764 decrease in ATDA's monthly expenditures over last year's total monthly expenditures for February, which is a result of decreased expenses in all categories except Other Purchased Services.

|           |              | Febru                | ary Year-G<br>Compa                                  | Over-Year<br>arison by            |                                | tures    |          |
|-----------|--------------|----------------------|------------------------------------------------------|-----------------------------------|--------------------------------|----------|----------|
|           | Compensation | Employee<br>Benefits | Purchased<br>Professional &<br>Technical<br>Services | Purchased<br>Property<br>Services | Other<br>Purchased<br>Services | Supplies | Property |
| 2019-2020 | \$89,073     | \$27,943             | \$10,702                                             | \$24,547                          | \$4,817                        | \$2,666  | \$1,242  |
| 2020-2021 | \$80,828     | \$26,126             | \$7,440                                              | \$21,158                          | \$6,584                        | \$2,090  | \$-      |

| ΥοΥ                                         | Feb            | -  | Fotal     |
|---------------------------------------------|----------------|----|-----------|
| Compensation                                | \$<br>(8,245)  | \$ | (75,371)  |
| Employee Benefits                           | \$<br>(1,818)  | \$ | (12,107)  |
| Purchased Professional & Technical Services | \$<br>(3,262)  | \$ | (11,410)  |
| Purchased Property Services                 | \$<br>(3,389)  | \$ | (29,429)  |
| Other Purchased Services                    | \$<br>1,767    | \$ | (16,925)  |
| Supplies                                    | \$<br>(575)    | \$ | 5,519     |
| Property                                    | \$<br>(1,242)  | \$ | (25,154)  |
| Debt Service and Miscellaneous              | \$<br>-        | \$ | -         |
| Total                                       | \$<br>(16,764) | \$ | (164,876) |