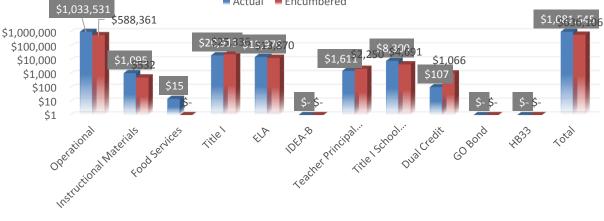

#### Budget to Actual:

Percentage of budget spent includes actual and encumbered expenses. The dollar amounts are indicated on the second graph. The breakdown for actual versus encumbered is indicated in the third graph below.

|                                | Fι | ind Balance |    |             |    | Revenue      |                | Expenditures |              |    |                  |    |           |  |
|--------------------------------|----|-------------|----|-------------|----|--------------|----------------|--------------|--------------|----|------------------|----|-----------|--|
| Fund                           |    | Budgeted    | Βι | udget (YTD) | 4  | Actual (YTD) | Balance        |              | Budget (YTD) | Ac | tual + Enc (YTD) |    | Balance   |  |
| Operational                    | \$ | 284,127     | \$ | 1,653,261   | \$ | 1,097,547    | \$<br>555,714  | \$           | 1,937,388    | \$ | 1,621,892        | \$ | 315,496   |  |
| Instructional Materials        | \$ | 3,869       | 0  |             | 0  |              | \$<br>-        | \$           | 3,869        | \$ | 1,626            | \$ | 2,243     |  |
| Food Services                  | \$ | 1,682       | 0  |             | 0  |              | \$<br>-        | \$           | 1,682        | \$ | 15               | \$ | 1,667     |  |
| Title I                        | \$ | -           | \$ | 28,616      | \$ | 36,310       | \$<br>(7,694)  | \$           | 28,616       | \$ | 29,846           | \$ | (1,230)   |  |
| Entitlement IDEA-B             | \$ | -           | \$ | 48,773      | \$ | 19,933       | \$<br>28,841   | \$           | 48,773       | \$ | 46,248           | \$ | 2,525     |  |
| English Language Acquisition   | \$ | -           | \$ | 1,140       | \$ | -            | \$<br>1,140    | \$           | 1,140        | \$ | -                | \$ | 1,140     |  |
| Teacher/Principal Training & R | \$ | -           | \$ | 6,468       | \$ | (31)         | \$<br>6,499    | \$           | 6,468        | \$ | 3,861            | \$ | 2,607     |  |
| CSI                            | \$ | -           | \$ | 31,882      | \$ | 52,962       | \$<br>(21,080) | \$           | 31,882       | \$ | 49,583           | \$ | (17,701)  |  |
| CARES Act                      | \$ | -           | \$ | 55,514      | \$ | 8,300        | \$<br>47,214   | \$           | 55,514       | \$ | 12,991           | \$ | 42,523    |  |
| GOB Library                    | \$ | -           | \$ | 1,753       | \$ | 1,605        | \$<br>148      | \$           | 1,753        | \$ | 1,172            | \$ | 581       |  |
| Instructional Materials        | \$ | 3,009       | 0  |             | 0  |              | \$<br>-        | \$           | 3,009        | \$ | 3,009            | \$ | -         |  |
| НВ-33                          | \$ | 440,936     | \$ | 103,527     | \$ | 64,454       | \$<br>39,073   | \$           | 544,463      | \$ | -                | \$ | 544,463   |  |
| SB-9                           | \$ | -           | \$ | 401         | \$ | -            | \$<br>401      | \$           | 401          | \$ | -                | \$ | 401       |  |
| SB-9                           | \$ | 175,253     | \$ | 52,434      | \$ | 32,576       | \$<br>19,858   | \$           | 227,687      | \$ | 7,722            | \$ | 219,965   |  |
| SB-9                           | \$ | -           | \$ | 113,588     | \$ | -            | \$<br>113,588  | \$           | 113,588      | \$ | 113,588          | \$ | -         |  |
| Total                          | \$ | 908,876     | \$ | 2,097,357   | \$ | 1,313,655    | \$<br>783,702  | \$           | 3,006,233    | \$ | 1,891,553        | \$ | 1,114,680 |  |