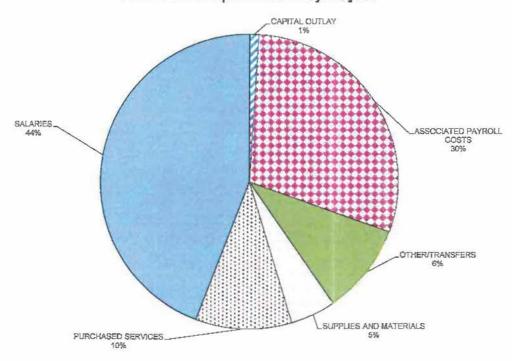

|                    |                   |                |                 |
| TOTAL GENERAL FUND BY OBJECT         | 22,270,533.73       | 22,846,357.39    | 23,409,855.22     | 24,487,902.85         | (6.                | 1                 | 180.37         | 182.4           |

| V2 - 12-049-13- |           |           |           |           |           |           | S       | ummary  |
|-----------------|-----------|-----------|-----------|-----------|-----------|-----------|---------|---------|
|                 | Actual    | Actual    | Adopted   | Proposed  | Approved  | Adopted   | FTE.    | FTE     |
|                 | 2018-2019 | 2019-2020 | 2020-2021 | 2021-2022 | 2021-2022 | 2021-2022 | 2020-21 | 2021-22 |

BY OBJECT

#### 2021-2022 Expenditures by Object



| Judgot Dotan                               |                     |                     |                      |                       |                       |                      |                | Detail      |
|--------------------------------------------|---------------------|---------------------|----------------------|-----------------------|-----------------------|----------------------|----------------|-------------|
|                                            | Actual<br>2018-2019 | Actual<br>2019-2020 | Adopted<br>2020-2021 | Proposed<br>2021-2022 | Approved<br>2021-2022 | Adopted<br>2021-2022 | FTE<br>2020-21 | FTE 2021-22 |
| 100 GENERAL FUND                           |                     |                     |                      |                       |