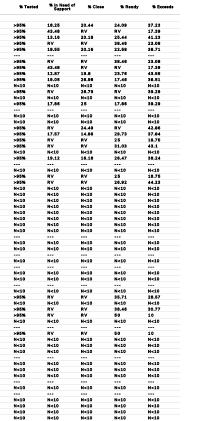

Pottsville School District - 5804000

SECTION: Achie

|                                                                                                              | % Tested<br>2017-2018 | in Need<br>of Support | Close | Ready | Exceeding | Ready or<br>Exceeding | in Need<br>of Support | Close | Ready | Exceeding | Ready or<br>Exceeding | State Avg<br>Ready or<br>Exceeding | in Need<br>of Support | Close | Ready | Exceeding | Ready or<br>Exceeding | State Avg<br>Ready or<br>Exceeding |
|--------------------------------------------------------------------------------------------------------------|-----------------------|-----------------------|-------|-------|-----------|-----------------------|-----------------------|-------|-------|-----------|-----------------------|------------------------------------|-----------------------|-------|-------|-----------|-----------------------|------------------------------------|
| Brd Grade Literacy                                                                                           |                       |                       |       |       |           |                       |                       |       |       |           |                       |                                    |                       |       |       |           |                       |                                    |
| All Students Percentage of Students                                                                          | >95%                  | RV                    | RV    | 26.96 | 26.96     | 53.91                 | 28.26                 | 18.12 | 21.01 | 32.61     | 53.62                 | 42.22                              | 12.95                 | 21.58 | 34.53 | 30.94     | 65.47                 | 41.54                              |
| All Students Number of Students                                                                              |                       | RV                    | RV    | RV    | RV        | RV                    | 39                    | 25    | 29    | 45        | 74                    |                                    | 18                    | 30    | 48    | 43        | 91                    |                                    |
| African American                                                                                             | N<10                  | N<10                  | N<10  | N<10  | N<10      | N<10                  |                       |       |       |           |                       |                                    | N<10                  | N<10  | N<10  | N<10      | N<10                  | 24.18                              |
| Hispanic                                                                                                     | >95%                  | N<10                  | N<10  | N<10  | N<10      | N<10                  | RV                    | RV    | 25.00 | 25.00     | 50.00                 | 36.00                              | RV                    | RV    | 35.71 | 28.57     | 64.29                 | 35.12                              |
| Caucasian                                                                                                    | >95%                  | RV                    | RV    | 29.00 | 26.00     | 55.00                 | 25.81                 | 20.16 | 20.97 | 33.06     | 54.03                 | 49.47                              | 12.82                 | 21.37 | 33.33 | 32.48     | 65.81                 | 48.56                              |
| Economically Disadvantaged                                                                                   | >95%                  | RV                    | RV    | 30.51 | 16.95     | 47.46                 | 33.33                 | 26.98 | 17.46 | 22.22     | 39.68                 | 32.99                              | 15.58                 | 23.38 | 37.66 | 23.36     | 61.04                 | 33.15                              |
| Nen-Economically Disadvantaged                                                                               | >95%                  |                       |       |       |           |                       |                       |       |       |           |                       |                                    | RV                    | RV    | 30.65 | 40.32     | 70.97                 | 58.99                              |
| Students with Disabilities                                                                                   | >95%                  | RV                    | RV    | 10.53 | 5.26      | 15.79                 | 67.74                 | RV    | RV    | 9.68      | 19.35                 | 14.83                              | 44.00                 | RV    | RV    | 24.00     | 44.00                 | 15.27                              |
| Students without Disabilities                                                                                | >95%                  |                       |       |       |           |                       |                       |       |       |           |                       |                                    | RV                    | RV    | 37.72 | 32.46     | 70.18                 | 45.88                              |
| Students with the most significant cognitive disabilities who take an alternate assessment: Number (Percent) |                       |                       |       |       |           | ( 95)                 |                       |       |       |           |                       | ( %)                               |                       |       |       |           |                       | RV (RV %)                          |
| Current English Learners (EL)                                                                                | >95%                  |                       |       |       |           |                       |                       |       |       |           |                       |                                    | RV                    | RV    | 46.15 | 23.08     | 69.23                 | 34.18                              |
| Non-English Learners (includes Former EL Monitored 1-4 years)                                                | >95%                  |                       |       |       |           |                       |                       |       |       |           |                       |                                    | 14.29                 | 20.63 | 33.33 | 31.75     | 65.08                 | 42.57                              |
| Former English Learner (Monitored 1-4 years)                                                                 |                       |                       |       |       |           |                       |                       |       |       |           |                       |                                    |                       |       |       |           |                       |                                    |
| Recently Arrived English Learners (RAEL) Excluded from Accountability Indicators: Number (Percent)           |                       |                       |       |       |           | ( 95)                 |                       |       |       |           |                       | ( %)                               |                       |       |       |           |                       | RV (RV %)                          |
| Homeless                                                                                                     | >95%                  |                       |       |       |           |                       |                       |       |       |           |                       |                                    | RV                    | RV    | 37.50 | 18.75     | 56.25                 | 27.92                              |
| Children in Foster Care                                                                                      |                       |                       |       |       |           |                       |                       |       |       |           |                       |                                    |                       |       |       |           |                       |                                    |
| Children with Parent on Active Military Duty                                                                 |                       |                       |       |       |           |                       |                       |       |       |           |                       |                                    |                       |       |       |           |                       |                                    |
| Gifted and Talented                                                                                          |                       |                       |       |       |           |                       |                       |       |       |           |                       |                                    |                       |       |       |           |                       |                                    |
| Female Students                                                                                              | >95%                  | RV                    | RV    | 35.94 | 25.00     | 60.94                 | 25.00                 | 15.28 | 23.61 | 36.11     | 59.72                 | 47.71                              | RV                    | RV    | 28.57 | 34.92     | 63.49                 | 46.86                              |
| Male Students                                                                                                | >95%                  | RV                    | RV    | 15.69 | 29.41     | 45.10                 | 31.82                 | 21.21 | 18.18 | 28.79     | 46.97                 | 36.95                              | 15.79                 | 17.11 | 39.47 | 27.63     | 67.11                 | 36.57                              |
| Migrant                                                                                                      |                       |                       |       |       |           |                       |                       |       |       |           |                       |                                    |                       |       |       |           |                       |                                    |

SECTION: Achievement

|                                                                                                              | % Testad<br>2017-2018 | in Need<br>of Support | Close | Ready | Exceeding | Ready or<br>Exceeding | In Need<br>of Support | Close | Ready | Exceeding | Ready or<br>Exceeding | State Avg<br>Ready or<br>Exceeding | in Need<br>of Support | Close | Ready | Exceeding | Ready or<br>Exceeding | State Avg<br>Ready or<br>Exceeding |
|--------------------------------------------------------------------------------------------------------------|-----------------------|-----------------------|-------|-------|-----------|-----------------------|-----------------------|-------|-------|-----------|-----------------------|------------------------------------|-----------------------|-------|-------|-----------|-----------------------|------------------------------------|
| 3rd Grade Mathematics                                                                                        |                       |                       |       |       |           |                       |                       |       |       |           |                       |                                    |                       |       |       |           |                       |                                    |
| All Students Percentage of Students                                                                          | >95%                  | RV                    | RV    | 38.26 | 40.00     | 78.26                 | RV                    | RV    | 34.78 | 46.38     | 81.16                 | 59.53                              | RV                    | RV    | 30.94 | 47.48     | 78.42                 | 59.28                              |
| All Students Number of Students                                                                              |                       | RV                    | RV    | RV    | RV        | RV                    | RV                    | RV    | 48    | 64        | 112                   |                                    | RV                    | RV    | 43    | 66        | 109                   |                                    |
| African American                                                                                             | N<10                  | N<10                  | N<10  | N<10  | N<10      | N<10                  |                       |       |       |           |                       |                                    | N<10                  | N<10  | N<10  | N<10      | N<10                  | 40.85                              |
| Hispanic                                                                                                     | >95%                  | N<10                  | N<10  | N<10  | N<10      | N<10                  | RV                    | RV    | 41.67 | 41.67     | 83.33                 | 55.00                              | RV                    | RV    | 50.00 | 35.71     | 85.71                 | 53.75                              |
| Caucasian                                                                                                    | >95%                  | RV                    | RV    | 38.00 | 42.00     | 80.00                 | RV                    | RV    | 34.68 | 46.77     | 81.45                 | 67.01                              | RV                    | RV    | 28.21 | 49.57     | 77.78                 | 66.72                              |
| Economically Disadvantaged                                                                                   | >95%                  | RV                    | RV    | 38.98 | 32.20     | 71.19                 | RV                    | RV    | 41.27 | 38.10     | 79.37                 | 50.86                              | RV                    | RV    | 35.06 | 41.56     | 76.62                 | 51.51                              |
| Non-Economically Disadvantaged                                                                               | RV                    |                       |       |       |           |                       |                       |       |       |           |                       |                                    | RV                    | RV    | 25.81 | 54.84     | 80.65                 | 75.45                              |
| Students with Disabilities                                                                                   | >95%                  | RV                    | RV    | 42.11 | 10.53     | 52.63                 | RV                    | 35.48 | RV    | 16.13     | 41.94                 | 25.84                              | RV                    | RV    | 16.00 | 36.00     | 52.00                 | 24.30                              |
| Students without Disabilities                                                                                | RV                    |                       |       |       |           |                       |                       |       |       |           |                       |                                    | RV                    | RV    | 34.21 | 50.00     | 84.21                 | 65.07                              |
| Students with the most significant cognitive disabilities who take an alternate assessment: Number (Percent) |                       |                       |       |       |           | ( 95)                 |                       |       |       |           |                       | ( %6)                              |                       |       |       |           |                       | RV (RV %)                          |
| Current English Learners (EL)                                                                                | >95%                  |                       |       |       |           |                       |                       |       |       |           |                       |                                    | RV                    | RV    | 46.15 | 46.15     | 92.31                 | 52.00                              |
| Non-English Learners (includes Former EL Monitored 1-4 years)                                                | >95%                  |                       |       |       |           |                       |                       |       |       |           |                       |                                    | RV                    | RV    | 29.37 | 47.62     | 76.98                 | 60.30                              |
| Former English Learner (Monitored 1-4 years)                                                                 |                       |                       |       |       |           |                       |                       |       |       |           |                       |                                    |                       |       |       |           |                       |                                    |
| Recently Arrived English Learners (RAEL) Excluded from Accountability Indicators: Number (Percent)           |                       |                       |       |       |           | ( %)                  |                       |       |       |           |                       | ( %6)                              |                       |       |       |           |                       | RV (RV %)                          |
| Homeless                                                                                                     | >95%                  |                       |       |       |           |                       |                       |       |       |           |                       |                                    | RV                    | RV    | 37.50 | 37.50     | 75.00                 | 43.93                              |
| Children in Foster Care                                                                                      |                       |                       |       |       |           |                       |                       |       |       |           |                       |                                    |                       |       |       |           |                       |                                    |
| Children with Parent on Active Military Duty                                                                 |                       |                       |       |       |           |                       |                       |       |       |           |                       |                                    |                       |       |       |           |                       |                                    |
| Gifted and Talented                                                                                          |                       |                       |       |       |           |                       |                       |       |       |           |                       |                                    |                       |       |       |           |                       |                                    |
| Female Students                                                                                              | >95%                  | RV                    | RV    | 40.63 | 42.19     | 82.81                 | RV                    | RV    | 36.11 | 44.44     | 80.56                 | 60.96                              | RV                    | RV    | 23.81 | 49.21     | 73.02                 | 60.42                              |
| Male Students                                                                                                | >95%                  | RV                    | RV    | 35.29 | 37.25     | 72.55                 | RV                    | RV    | 33.33 | 48.48     | 81.82                 | 58.16                              | RV                    | RV    | 36.84 | 46.05     | 82.89                 | 58.21                              |
| Migrant                                                                                                      |                       |                       |       |       |           |                       |                       |       |       |           |                       |                                    |                       |       |       |           |                       |                                    |

# SECTION: Achievement

|                                                                                                              |                       |                       |       |       |           |                       |                       |       | 2016  | 8-2017    |                       |                                    |                       |       | 2017  | -2018     |                       |                                    |
|--------------------------------------------------------------------------------------------------------------|-----------------------|-----------------------|-------|-------|-----------|-----------------------|-----------------------|-------|-------|-----------|-----------------------|------------------------------------|-----------------------|-------|-------|-----------|-----------------------|------------------------------------|
|                                                                                                              | % Texted<br>2017-2018 | in Need<br>of Support | Close | Ready | Exceeding | Ready or<br>Exceeding | in Need<br>of Support | Close | Ready | Exceeding | Ready or<br>Exceeding | State Avg<br>Ready or<br>Exceeding | in Need<br>of Support | Close | Ready | Exceeding | Ready or<br>Exceeding | State Avg<br>Ready or<br>Exceeding |
| 3rd Grade Science                                                                                            |                       |                       |       |       |           |                       |                       |       |       |           |                       |                                    |                       |       |       |           |                       |                                    |
| All Students Percentage of Students                                                                          | >95%                  | RV                    | RV    | 29.82 | 21.93     | 51.75                 | 27.21                 | 15.44 | 16.91 | 40.44     | 57.35                 | 39.20                              | 18.25                 | 20.44 | 24.09 | 37.23     | 61.31                 | 38.61                              |
| All Students Number of Students                                                                              |                       | RV                    | RV    | RV    | RV        | RV                    | 37                    | 21    | 23    | 55        | 78                    |                                    | 25                    | 28    | 33    | 51        | 84                    |                                    |
| African American                                                                                             | N<10                  | N<10                  | N<10  | N<10  | N<10      | N<10                  |                       |       |       |           |                       |                                    | N<10                  | N<10  | N<10  | N<10      | N<10                  | 19.71                              |
| Hispanic                                                                                                     | >95%                  | N<10                  | N<10  | N<10  | N<10      | N<10                  | RV                    | RV    | 16.67 | 33.33     | 50.00                 | 30.53                              | RV                    | RV    | 35.71 | 28.57     | 64.29                 | 29.49                              |
| Caucasian                                                                                                    | >95%                  | RV                    | RV    | 31.00 | 24.00     | 55.00                 | 26.23                 | 15.57 | 17.21 | 40.98     | 58.20                 | 47.82                              | 16.52                 | 20.87 | 24.35 | 38.26     | 62.61                 | 47.05                              |
| Economically Disadvantaged                                                                                   | >95%                  | RV                    | RV    | 32.20 | 10.17     | 42.37                 | 39.68                 | RV    | RV    | 30.16     | 44.44                 | 29.48                              | 21.33                 | 26.67 | 25.33 | 26.67     | 52.00                 | 30.11                              |
| Non-Economically Disadvantaged                                                                               | >95%                  |                       |       |       |           |                       |                       |       |       |           |                       |                                    | RV                    | RV    | 22.58 | 50.00     | 72.58                 | 56.15                              |
| Students with Disabilities                                                                                   | >95%                  | RV                    | RV    | 5.56  | 5.56      | 11.11                 | 62.07                 | RV    | RV    | 10.34     | 20.69                 | 12.04                              | 43.48                 | RV    | RV    | 17.39     | 34.78                 | 11.89                              |
| Students without Disabilities                                                                                | >95%                  |                       |       |       |           |                       |                       |       |       |           |                       |                                    | 13.16                 | 20.18 | 25.44 | 41.23     | 66.67                 | 42.59                              |
| Students with the most significant cognitive disabilities who take an alternate assessment: Number (Percent) |                       |                       |       |       |           | ( %)                  |                       |       |       |           |                       | ( %)                               |                       |       |       |           |                       | RV (RV %)                          |
| Current English Learners (EL)                                                                                | >95%                  |                       |       |       |           |                       |                       |       |       |           |                       |                                    | RV                    | RV    | 38.46 | 23.08     | 61.54                 | 27.96                              |
| Non-English Learners (Includes Former EL Monitored 1-4 years)                                                | >95%                  |                       |       |       |           |                       |                       |       |       |           |                       |                                    | 18.55                 | 20.16 | 22.58 | 38.71     | 61.29                 | 40.12                              |
| Former English Learner (Monitored 1-4 years)                                                                 |                       |                       |       |       |           |                       |                       |       |       |           |                       |                                    |                       |       |       |           |                       |                                    |
| Recently Arrived English Learners (RAEL) Excluded from Accountability Indicators: Number (Percent)           |                       |                       |       |       |           | ( %)                  |                       |       |       |           |                       | ( %)                               |                       |       |       |           |                       | RV (RV %)                          |
| Homeless                                                                                                     | >95%                  |                       |       |       |           |                       |                       |       |       |           |                       |                                    | RV                    | RV    | 26.67 | 33.33     | 60.00                 | 25.78                              |
| Children in Foster Care                                                                                      |                       |                       |       |       |           |                       |                       |       |       |           |                       |                                    |                       |       |       |           |                       |                                    |
| Children with Parent on Active Military Duty                                                                 |                       |                       |       |       |           |                       |                       |       |       |           |                       |                                    |                       |       |       |           |                       |                                    |
| Gifted and Talented                                                                                          |                       |                       |       |       |           |                       |                       |       |       |           |                       |                                    |                       |       |       |           |                       |                                    |
| Female Students                                                                                              | >95%                  | RV                    | RV    | 34.92 | 22.22     | 57.14                 | 27.78                 | 15.28 | 15.28 | 41.67     | 56.94                 | 40.81                              | 19.05                 | 26.98 | 17.46 | 36.51     | 53.97                 | 38.35                              |
| Male Students                                                                                                | >95%                  | RV                    | RV    | 23.53 | 21.57     | 45.10                 | 26.56                 | 15.63 | 18.75 | 39.06     | 57.81                 | 37.63                              | 17.57                 | 14.86 | 29.73 | 37.84     | 67.57                 | 38.86                              |
| Migrant                                                                                                      |                       |                       |       |       |           |                       |                       |       |       |           |                       |                                    |                       |       |       |           |                       |                                    |

# SECTION: Achievement

|                                                                                                             |                       |                       |       |       |           |                       |                       |       |       |           |                       |                                    |                       |       | 2017  | -2018     |                       |                                    |
|-------------------------------------------------------------------------------------------------------------|-----------------------|-----------------------|-------|-------|-----------|-----------------------|-----------------------|-------|-------|-----------|-----------------------|------------------------------------|-----------------------|-------|-------|-----------|-----------------------|------------------------------------|
|                                                                                                             | % Testad<br>2017-2018 | in Need<br>of Support | Close | Ready | Exceeding | Ready or<br>Exceeding | In Need<br>of Support | Close | Ready | Exceeding | Ready or<br>Exceeding | State Avg<br>Ready or<br>Exceeding | in Need<br>of Support | Close | Ready | Exceeding | Ready or<br>Exceeding | State Ave<br>Ready or<br>Exceeding |
| \$th Grade Literacy                                                                                         |                       |                       |       |       |           |                       |                       |       |       |           |                       |                                    |                       |       |       |           |                       |                                    |
| All Students Percentage of Students                                                                         | >95%                  | RV                    | RV    | 22.73 | 28.03     | 50.76                 | 16.67                 | 11.67 | 30.00 | 41.67     | 71.67                 | 49.37                              | 25.35                 | 16.90 | 28.17 | 29.58     | 57.75                 | 42.39                              |
| All Students Number of Students                                                                             |                       | RV                    | RV    | RV    | RV        | RV                    | 20                    | 14    | 36    | 50        | 86                    |                                    | 36                    | 24    | 40    | 42        | 82                    |                                    |
| African American                                                                                            |                       | N<10                  | N<10  | N<10  | N<10      | N<10                  | N<10                  | N<10  | N<10  | N<10      | N<10                  | 29.13                              |                       |       |       |           |                       |                                    |
| Hispanic                                                                                                    | >95%                  | N<10                  | N<10  | N<10  | N<10      | N<10                  | N<10                  | N<10  | N<10  | N<10      | N<10                  | 42.38                              | RV                    | RV    | 38.46 | 23.08     | 61.54                 | 36.05                              |
| Caucasian                                                                                                   | >95%                  | RV                    | RV    | 24.17 | 30.00     | 54.17                 | 16.19                 | 11.43 | 31.43 | 40.95     | 72.38                 | 57.14                              | 25.20                 | 17.32 | 27.56 | 29.92     | 57.48                 | 50.43                              |
| Economically Disadvantaged                                                                                  | >95%                  | RV                    | RV    | 18.97 | 20.69     | 39.66                 | RV                    | RV    | 35.00 | 33.33     | 68.33                 | 39.73                              | 30.51                 | 16.95 | 33.90 | 18.64     | 52.54                 | 32.78                              |
| Non-Economically Disadvantaged                                                                              | >95%                  |                       |       |       |           |                       |                       |       |       |           |                       |                                    | 21.69                 | 16.87 | 24.10 | 37.35     | 61.45                 | 62.54                              |
| itudents with Disabilities                                                                                  | >95%                  | RV                    | RV    | 6.25  | 12.50     | 18.75                 | 58.33                 | RV    | RV    | 12.50     | 33.33                 | 15.77                              | RV                    | RV    | <5%   | 10.71     | 14.29                 | 12.80                              |
| itudents without Disabilities                                                                               | >95%                  |                       |       |       |           |                       |                       |       |       |           |                       |                                    | 12.28                 | 19.30 | 34.21 | 34.21     | 68.42                 | 47.01                              |
| tudents with the most significant cognitive disabilities who take an alternate assessment: Number (Percent) |                       |                       |       |       |           | ( 95)                 |                       |       |       |           |                       | ( %)                               |                       |       |       |           |                       | RV (RV                             |
| urrent English Learners (EL)                                                                                | N<10                  |                       |       |       |           |                       |                       |       |       |           |                       |                                    | N<10                  | N<10  | N<10  | N<10      | N<10                  | 33.91                              |
| Ion-English Learners (Includes Former EL Monitored 1-4 years)                                               | >95%                  |                       |       |       |           |                       |                       |       |       |           |                       |                                    | 23.53                 | 17.65 | 27.94 | 30.88     | 58.82                 | 43.44                              |
| ormer English Learner (Monitored 1-4 years)                                                                 |                       |                       |       |       |           |                       |                       |       |       |           |                       |                                    |                       |       |       |           |                       |                                    |
| ecently Arrived English Learners (RAEL) Excluded from Accountability Indicators: Number (Percent)           |                       |                       |       |       |           | ( 95)                 |                       |       |       |           |                       | ( %)                               |                       |       |       |           |                       | RV (RV 9                           |
| omeless                                                                                                     | N<10                  |                       |       |       |           |                       |                       |       |       |           |                       |                                    | N<10                  | N<10  | N<10  | N<10      | N<10                  | 29.96                              |
| hildren in Foster Care                                                                                      |                       |                       |       |       |           |                       |                       |       |       |           |                       |                                    |                       |       |       |           |                       |                                    |
| hildren with Parent on Active Military Duty                                                                 | N<10                  |                       |       |       |           |                       |                       |       |       |           |                       |                                    | N<10                  | N<10  | N<10  | N<10      | N<10                  | 53.02                              |
| ifted and Talented                                                                                          | >95%                  |                       |       |       |           |                       |                       |       |       |           |                       |                                    | RV                    | RV    | 5.88  | 94.12     | >95%                  | 88.33                              |
| emale Students                                                                                              | >95%                  | RV                    | RV    | 22.73 | 33.33     | 56.06                 | RV                    | RV    | 33.33 | 41.27     | 74.60                 | 54.73                              | 21.05                 | 14.47 | 31.58 | 32.89     | 64.47                 | 48.08                              |
| ale Students                                                                                                | >95%                  | RV                    | RV    | 22.73 | 22.73     | 45.45                 | RV                    | RV    | 26.32 | 42.11     | 68.42                 | 44.21                              | 30.30                 | 19.70 | 24.24 | 25.76     | 50.00                 | 36.95                              |
| ligrant                                                                                                     | N<10                  |                       |       |       |           |                       |                       |       |       |           |                       |                                    | N<10                  | N<10  | N<10  | N<10      | N<10                  | 22.63                              |

# SECTION: Achievement

|                                     | % Tested<br>2017-2018 | in Need<br>of Support | Close | Ready | Exceeding | Ready or<br>Exceeding | In Need<br>of Support | Close | Ready | Exceeding | Ready or<br>Exceeding | State Avg<br>Ready or<br>Exceeding | in Need<br>of Support | Close | Ready | Exceeding | Ready or<br>Exceeding | State Avg<br>Ready or<br>Exceeding |
|-------------------------------------|-----------------------|-----------------------|-------|-------|-----------|-----------------------|-----------------------|-------|-------|-----------|-----------------------|------------------------------------|-----------------------|-------|-------|-----------|-----------------------|------------------------------------|
| 4th Grade Mathematics               |                       |                       |       |       |           |                       |                       |       |       |           |                       |                                    |                       |       |       |           |                       |                                    |
| All Students Percentage of Students | RV                    | RV                    | RV    | 46.21 | 34.85     | 81.06                 | RV                    | RV    | 45.00 | 40.00     | 85.00                 | 56.27                              | RV                    | RV    | 41.55 | 39.44     | 80.99                 | 52.34                              |
| All Students Number of Students     |                       | RV                    | RV    | RV    | RV        | RV                    | RV                    | RV    | 54    | 48        | 102                   |                                    | RV                    | RV    | 59    | 56        | 115                   |                                    |
| African American                    |                       | N<10                  | N<10  | N<10  | N<10      | N<10                  | N<10                  | N<10  | N<10  | N<10      | N<10                  | 34.55                              |                       |       |       |           |                       |                                    |
| Hispanic                            | >95%                  | N<10                  | N<10  | N<10  | N<10      | N<10                  | N<10                  | N<10  | N<10  | N<10      | N<10                  | 50.41                              | RV                    | RV    | 53.85 | 30.77     | 84.62                 | 49.09                              |
| Caucasian                           | RV                    | RV                    | RV    | 45.00 | 37.50     | 82.50                 | RV                    | RV    | 45.71 | 40.95     | 86.67                 | 64.37                              | RV                    | RV    | 40.16 | 40.94     | 81.10                 | 60.81                              |
| Economically Disadvantaged          | RV                    | RV                    | RV    | 51.72 | 25.86     | 77.59                 | RV                    | RV    | 41.67 | 36.67     | 78.33                 | 47.44                              | RV                    | RV    | 52.54 | 25.42     | 77.97                 | 43.04                              |
| Non-Economically Disadvantaged      | RV                    |                       |       |       |           |                       |                       |       |       |           |                       |                                    | RV                    | RV    | 33.73 | 49.40     | 83.13                 | 71.85                              |
| Students with Disabilities          | >95%                  | RV                    | RV    | 37.50 | <5%       | 37.50                 | RV                    | 41.67 | RV    | 25.00     | 50.00                 | 22.10                              | RV                    | 42.86 | RV    | 14.29     | 39.29                 | 20.27                              |
| Students without Disabilities       | RV                    |                       |       |       |           |                       |                       |       |       |           |                       |                                    | RV                    | RV    | 45.61 | 45.61     | 91.23                 | 57.35                              |
| students without Displaities        | ĸv                    |                       |       |       |           |                       |                       |       |       |           |                       |                                    | RV                    | ĸv    | 45.61 | 45.61     | 91.23                 | 1                                  |

| Students with the most significant cognitive disabilities who take an alternate assessment: Number (Percent) |      |    |    |       |       | ( 95) |    |    |       |       |       | ( %)  |      |      |       |       |       | RV (RV %) |
|--------------------------------------------------------------------------------------------------------------|------|----|----|-------|-------|-------|----|----|-------|-------|-------|-------|------|------|-------|-------|-------|-----------|
| Current English Learners (EL)                                                                                | N<10 |    |    |       |       |       |    |    |       |       |       |       | N<10 | N<10 | N<10  | N<10  | N<10  | 46.93     |
| Non-English Learners (includes Former EL Monitored 1-4 years)                                                | RV   |    |    |       |       |       |    |    |       |       |       |       | RV   | RV   | 41.91 | 40.44 | 82.35 | 53.01     |
| Former English Learner (Monitored 1-4 years)                                                                 |      |    |    |       |       |       |    |    |       |       |       |       |      |      |       |       |       |           |
| Recently Arrived English Learners (RAEL) Excluded from Accountability Indicators: Number (Percent)           |      |    |    |       |       | ( 95) |    |    |       |       |       | ( %)  |      |      |       |       |       | RV (RV %) |
| Homeless                                                                                                     | N≺10 |    |    |       |       |       |    |    |       |       |       |       | N<10 | N<10 | N<10  | N<10  | N<10  | 38.63     |
| Children in Foster Care                                                                                      |      |    |    |       |       |       |    |    |       |       |       |       |      |      |       |       |       |           |
| Children with Parent on Active Military Duty                                                                 | N<10 |    |    |       |       |       |    |    |       |       |       |       | N<10 | N<10 | N<10  | N<10  | N<10  | 66.13     |
| Gifted and Talented                                                                                          | >95% |    |    |       |       |       |    |    |       |       |       |       | RV   | RV   | 23.53 | 76.47 | >95%  | 91.25     |
| Female Students                                                                                              | RV   | RV | RV | 51.52 | 34.85 | 86.36 | RV | RV | 46.03 | 39.68 | 85.71 | 57.01 | RV   | RV   | 46.05 | 38.16 | 84.21 | 53.15     |
| Male Students                                                                                                | RV   | RV | RV | 40.91 | 34.85 | 75.76 | RV | RV | 43.86 | 40.35 | 84.21 | 55.56 | RV   | RV   | 36.36 | 40.91 | 77.27 | 51.57     |
| Marant                                                                                                       | N<10 |    |    |       |       |       |    |    |       |       |       |       | N<10 | N<10 | N<10  | N<10  | N<10  | 34.91     |

| SECTION: Act | levement |
|--------------|----------|
|--------------|----------|

| SECTION: Achievement                                                                                         |                       |                       |       |       |           |                       |                       |       |       |           |                       |                                    | 1                     |       |       |           |                       |                                 |
|--------------------------------------------------------------------------------------------------------------|-----------------------|-----------------------|-------|-------|-----------|-----------------------|-----------------------|-------|-------|-----------|-----------------------|------------------------------------|-----------------------|-------|-------|-----------|-----------------------|---------------------------------|
|                                                                                                              |                       |                       |       |       |           |                       |                       |       | 2016  |           |                       |                                    |                       |       | 2017  | -2018     |                       |                                 |
|                                                                                                              | % Tested<br>2017-2018 | in Need<br>of Support | Close | Ready | Exceeding | Ready or<br>Exceeding | in Need<br>of Support | Close | Ready | Exceeding | Ready or<br>Exceeding | State Avg<br>Ready or<br>Exceeding | in Need<br>of Support | Close | Ready | Exceeding | Ready or<br>Exceeding | State A<br>Ready o<br>Exceeding |
| 4th Grade Science                                                                                            |                       |                       |       |       |           |                       |                       |       |       |           |                       |                                    |                       |       |       |           |                       |                                 |
| All Students Percentage of Students                                                                          | >95%                  | RV                    | RV    | 28.46 | 30.77     | 59.23                 | 13.56                 | 30.51 | 28.81 | 27.12     | 55.93                 | 43.49                              | 18.57                 | 22.86 | 24.29 | 34.29     | 58.57                 | 42.17                           |
| All Students Number of Students                                                                              |                       | RV                    | RV    | RV    | RV        | RV                    | 16                    | 36    | 34    | 32        | 66                    |                                    | 26                    | 32    | 34    | 48        | 82                    |                                 |
| African American                                                                                             |                       | N<10                  | N<10  | N<10  | N<10      | N<10                  | N<10                  | N<10  | N<10  | N<10      | N<10                  | 22.11                              |                       |       |       |           |                       |                                 |
| Hispanic                                                                                                     | >95%                  | N<10                  | N<10  | N<10  | N<10      | N<10                  | N<10                  | N<10  | N<10  | N<10      | N<10                  | 33.89                              | RV                    | RV    | 23.08 | 30.77     | 53.85                 | 33.11                           |
| Caucasian                                                                                                    | >95%                  | RV                    | RV    | 30.51 | 31.36     | 61.86                 | 13.46                 | 26.92 | 30.77 | 28.85     | 59.62                 | 52.37                              | 18.40                 | 22.40 | 24.80 | 34.40     | 59.20                 | 51.24                           |
| Economically Disadvantaged                                                                                   | >95%                  | RV                    | RV    | 26.32 | 22.81     | 49.12                 | RV                    | 42.37 | 23.73 | RV        | 42.37                 | 34.01                              | 25.42                 | 32.20 | 20.34 | 22.03     | 42.37                 | 32.82                           |
| Non-Economically Disadvantaged                                                                               | >95%                  |                       |       |       |           |                       |                       |       |       |           |                       |                                    | 13.58                 | 16.05 | 27.16 | 43.21     | 70.37                 | 61.61                           |
| Students with Disabilities                                                                                   | >95%                  | RV                    | RV    | <5%   | <5%       | <5%                   | 50.00                 | RV    | RV    | 13.64     | 18.18                 | 11.26                              | 61.54                 | RV    | RV    | 15.38     | 26.92                 | 11.39                           |
| Students without Disabilities                                                                                | >95%                  |                       |       |       |           |                       |                       |       |       |           |                       |                                    | 8.77                  | 25.44 | 27.19 | 38.60     | 65.79                 | 46.48                           |
| Students with the most significant cognitive disabilities who take an alternate assessment: Number (Percent) |                       |                       |       |       |           | ( 95)                 |                       |       |       |           |                       | ( %)                               |                       |       |       |           |                       | RV (RV 9                        |
| Current English Learners (EL)                                                                                | N<10                  |                       |       |       |           |                       |                       |       |       |           |                       |                                    | N<10                  | N<10  | N<10  | N<10      | N<10                  | 29.44                           |
| Non-English Learners (includes Former EL Monitored 1-4 years)                                                | >95%                  |                       |       |       |           |                       |                       |       |       |           |                       |                                    | 17.16                 | 21.64 | 25.37 | 35.82     | 61.19                 | 43.76                           |
| Former English Learner (Monitored 1-4 years)                                                                 |                       |                       |       |       |           |                       |                       |       |       |           |                       |                                    |                       |       |       |           |                       |                                 |
| Recently Arrived English Learners (RAEL) Excluded from Accountability Indicators: Number (Percent)           |                       |                       |       |       |           | ( 95)                 |                       |       |       |           |                       | ( %)                               |                       |       |       |           |                       | RV (RV 9                        |
| Homeless                                                                                                     | N<10                  |                       |       |       |           |                       |                       |       |       |           |                       |                                    | N<10                  | N<10  | N<10  | N<10      | N<10                  | 29.24                           |
| Children in Foster Care                                                                                      |                       |                       |       |       |           |                       |                       |       |       |           |                       |                                    |                       |       |       |           |                       |                                 |
| Children with Parent on Active Military Duty                                                                 | N<10                  |                       |       |       |           |                       |                       |       |       |           |                       |                                    | N<10                  | N<10  | N<10  | N<10      | N<10                  | 53.75                           |
| Gifted and Talented                                                                                          | >95%                  |                       |       |       |           |                       |                       |       |       |           |                       |                                    | RV                    | RV    | 17.65 | 82.35     | >95%                  | 87.12                           |
| Female Students                                                                                              | >95%                  | RV                    | RV    | 33.85 | 32.31     | 66.15                 | RV                    | 32.26 | 29.03 | RV        | 56.45                 | 44.04                              | 18.42                 | 21.05 | 26.32 | 34.21     | 60.53                 | 41.85                           |
| Male Students                                                                                                | >95%                  | RV                    | RV    | 23.08 | 29.23     | 52.31                 | RV                    | 28.57 | 28.57 | RV        | 55.36                 | 42.94                              | 18.75                 | 25.00 | 21.88 | 34.38     | 56.25                 | 42.48                           |
| Migrant                                                                                                      | N<10                  |                       |       |       |           |                       |                       |       |       |           |                       |                                    | N<10                  | N<10  | N<10  | N<10      | N<10                  | 24.82                           |