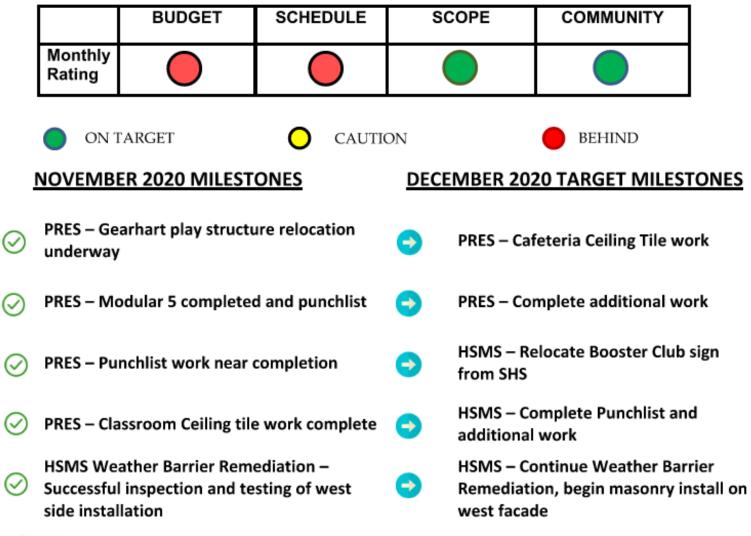

#### **CONSTRUCTION – MIDDLE AND HIGH SCHOOL**

- Site Storm drainage work
- Site Finish Landscaping work in the Spring
- Facade Weather Barrier Remediation to continue through February
- Interior Wrapping up last of punchlist items
- Interior Finishing up building commissioning
- Interior completing added work
- Technology Wrapping up security, data and exterior door controls