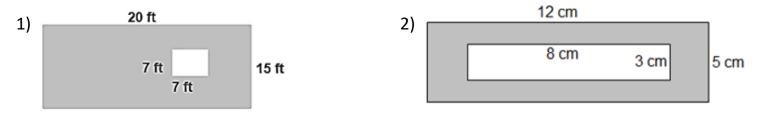

k 8 (05-11 thru 05-15) PowerPoint
- Review Week 8 (05-11 thru 05-15) Student Notes as needed to refresh your memory on skill.
- Watch Video: <u>https://www.youtube.com/watch?v=pJFAAFYua5Y</u>
- Watch Video: <u>https://www.youtube.com/watch?v=TCsnufMCWUc</u>
- No written assignment.

Calculator link: <u>https://www.desmos.com/fourfunction</u>



### WEEK 8 - MATH ASSIGNMENTS May 11 – May 15

## Area of Composite Figures with Rectangles and Triangles

Wednesday, May 13

#### Assignment:

Find the total area of each shape.



Thursday, May 14

#### Assignment:

Find the total area of each shape.



#### WEEK 8 - MATH ASSIGNMENTS May 11 – May 15

# Area of Composite Figures with Rectangles and Triangles

## Friday, May 15

#### Assignment:

Find the area of the *shaded region* of each shape.