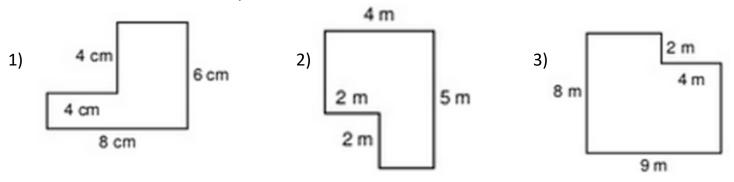

#### WEEK 8 - MATH ASSIGNMENTS May 11 – May 15

### Area of Composite Figures with Rectangles and Triangles

#### Monday, May 11

Assignment:

- Review Week 8 (05-11 thru 05-15) PowerPoint
- Review Week 8 (05-11 thru 05-15) Student Notes as needed to refresh your memory on skill.
- Watch Video: <u>https://www.youtube.com/watch?v=pJFAAFYua5Y</u>
- Watch Video: <u>https://www.youtube.com/watch?v=TCsnufMCWUc</u>
- No written assignment.

Calculator link: <u>https://www.desmos.com/fourfunction</u>



### WEEK 8 - MATH ASSIGNMENTS May 11 – May 15

## Area of Composite Figures with Rectangles and Triangles

Wednesday, May 13

#### Assignment:

Find the total area of each shape.



Thursday, May 14

#### Assignment:

Find the total area of each shape.



#### WEEK 8 - MATH ASSIGNMENTS May 11 – May 15

# Area of Composite Figures with Rectangles and Triangles

## Friday, May 15

#### Assignment:

Find the area of the *shaded region* of each shape.