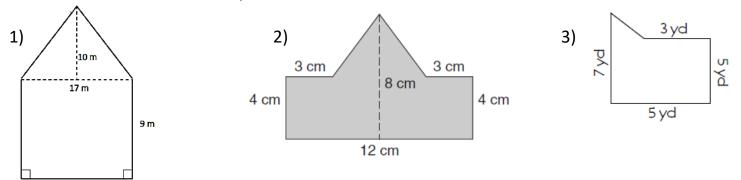

#### WEEK 8 - MATH ASSIGNMENTS May 11 – May 15

### Area of Composite Figures with Rectangles and Triangles

#### Monday, May 11

Assignment:

- Review Week 8 (05-11 thru 05-15) PowerPoint
- Review Week 8 (05-11 thru 05-15) Student Notes as needed to refresh your memory on skill.
- Watch Video: <u>https://www.youtube.com/watch?v=pJFAAFYua5Y</u>
- Watch Video: <u>https://www.youtube.com/watch?v=TCsnufMCWUc</u>
- No written assignment.

Calculator link: <u>https://www.desmos.com/fourfunction</u>



### WEEK 8 - MATH ASSIGNMENTS May 11 – May 15

## Area of Composite Figures with Rectangles and Triangles

Wednesday, May 13

#### Assignment:

Find the total area of each shape.



Thursday, May 14

#### Assignment:

Find the total area of each shape.



#### WEEK 8 - MATH ASSIGNMENTS May 11 – May 15

# Area of Composite Figures with Rectangles and Triangles

## Friday, May 15

#### Assignment:

Find the area of the *shaded region* of each shape.