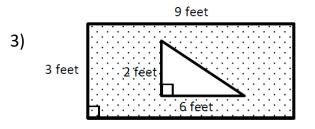

8 (05-11 thru 05-15) PowerPoint
- Review Week 8 (05-11 thru 05-15) Student Notes as needed to refresh your memory on skill.
- Watch Video: <u>https://www.youtube.com/watch?v=pJFAAFYua5Y</u>
- Watch Video: <u>https://www.youtube.com/watch?v=TCsnufMCWUc</u>
- No written assignment.

Calculator link: <u>https://www.desmos.com/fourfunction</u>



### WEEK 8 - MATH ASSIGNMENTS May 11 – May 15

## Area of Composite Figures with Rectangles and Triangles

Wednesday, May 13

#### Assignment:

Find the total area of each shape.



Thursday, May 14

#### Assignment:

Find the total area of each shape.



#### WEEK 8 - MATH ASSIGNMENTS May 11 – May 15

# Area of Composite Figures with Rectangles and Triangles

## Friday, May 15

#### Assignment:

Find the area of the *shaded region* of each shape.