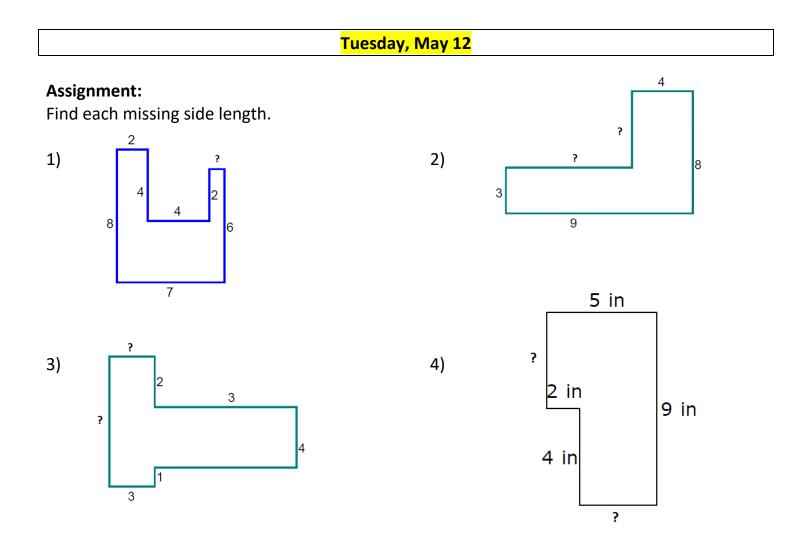

## Area of Composite Figures with Rectangles and Triangles

Wednesday, May 13

#### Assignment:

Find the total area of each shape.

Thursday, May 14