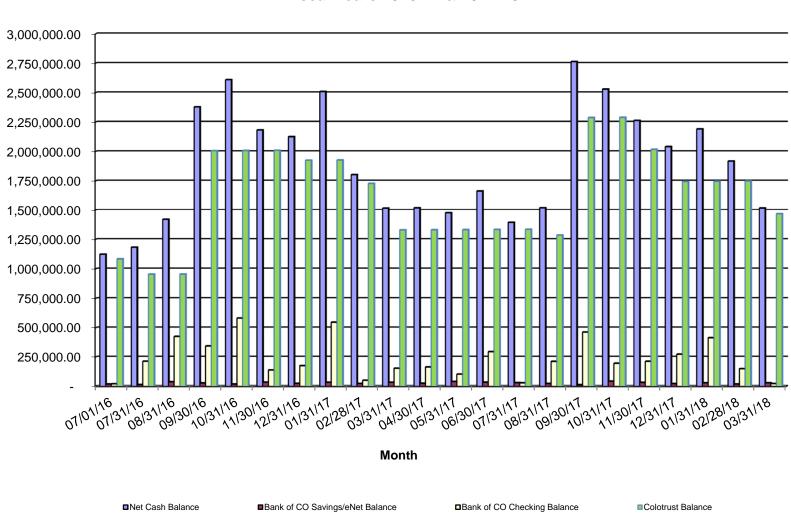

#### 5.2 Financial Reports – Terry Buswell, Assistant Executive Director

- a. Board Notes for Financial Reports
- b. Investment Report A
- c. Cash Flow Analysis Report B
- d. Cash Flow Chart C
- e. Financial Summary Report
- f. Detailed Expense Report