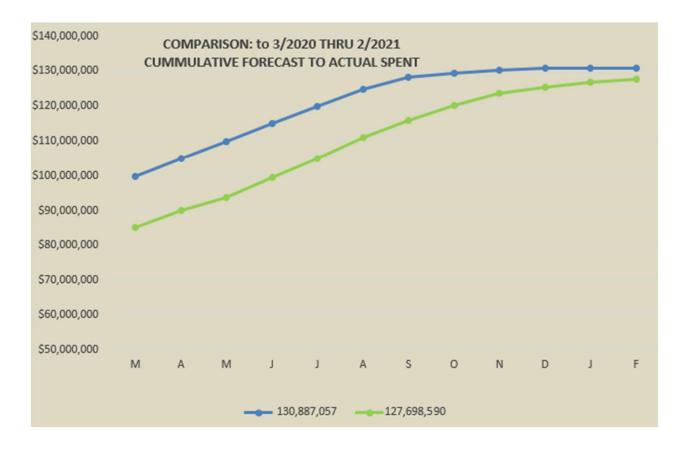

MS Complete Remediation Cleanup
- HSMS Complete Eastside metal panels and remove tunnels
- HSMS Complete Science ventilation





## **EXECUTIVE SUMMARY**

#### **CONSTRUCTION – MIDDLE AND HIGH SCHOOL**

- Site Reseed Athletic Field
- Site Finish Landscaping work in the Spring
- Facade Masonry Seal in the Spring
- Interior complete District Added scope
- Interior Staff and Students Field test schools
- Interior working on weather issues at storefront doors

#### **CONSTRUCTION – PACIFIC RIDGE**

- Site Regrade portion of entry drive to drain to catch basin Spring
- Interior Add wainscot cover trim
- Interior Check IT scope
- Interior Final furniture items arriving

#### **BUS BARN SITE:**

- Stream Mitigation Planting 100% Complete
- Maintenance and fertilizer ahead











## BUDGET:



# **END OF REPORT**