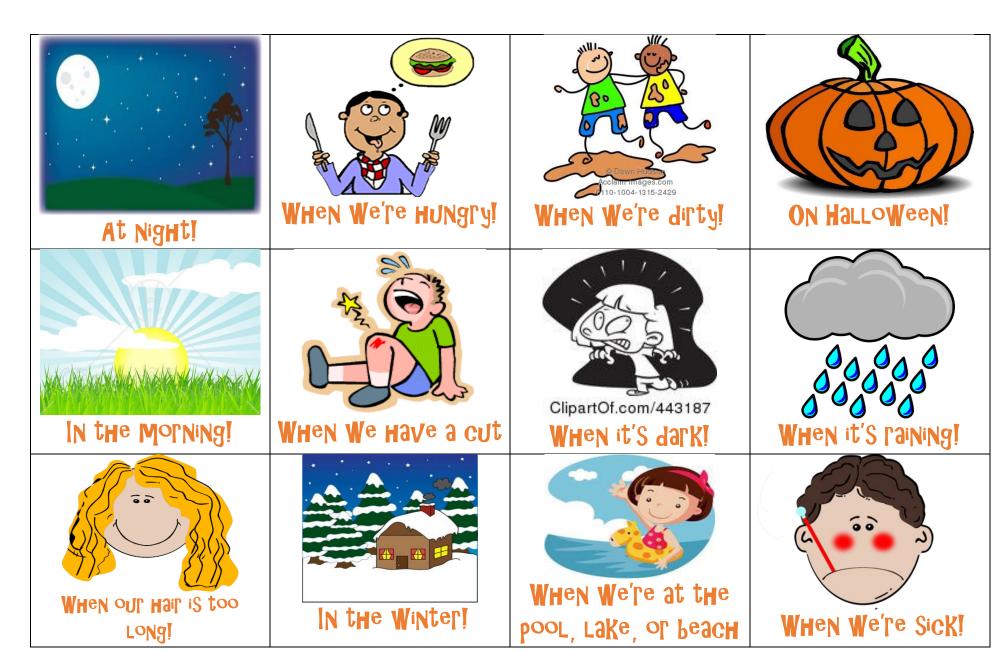

# WH- Questions -Multiple Choice Minions



<sup>\*</sup>There are 10 pages, 60 minion-themed question cards total, targeting Who, What, Where, When, and Why.

Chelsea Tatum, MA, CCC-SLP, Copyright 2014

<sup>\*</sup> These cards are intended to be used with preschool or elementary students. They are great for building language skills such as answering questions and learning how to ask questions appropriately. Multiple choice answer cards are included. ©

#### WHAT QUESTIONS





What ANSWers

### WHO QUESTIONS





WHO ANSWERS

### WHERE QUESTIONS





Where ANSWers

#### WHEN QUESTIONS





WHEN ANSWERS

## WHY QUESTIONS





# Help Gru get to the Girls!