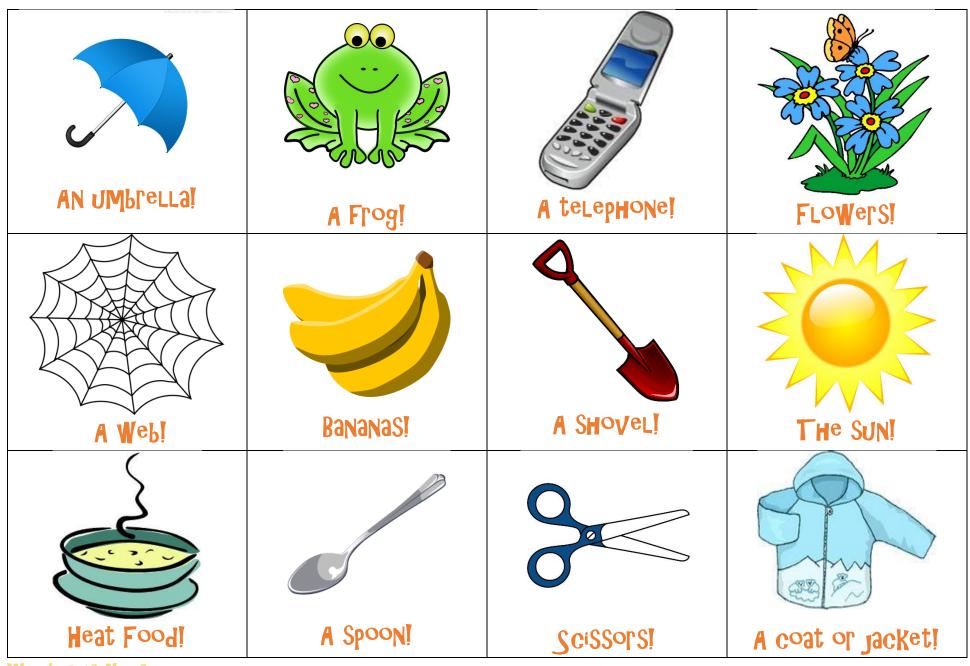

# WH- Questions -Multiple Choice Minions



<sup>\*</sup>There are 10 pages, 60 minion-themed question cards total, targeting Who, What, Where, When, and Why.

Chelsea Tatum, MA, CCC-SLP, Copyright 2014

<sup>\*</sup> These cards are intended to be used with preschool or elementary students. They are great for building language skills such as answering questions and learning how to ask questions appropriately. Multiple choice answer cards are included. ©

#### WHAT QUESTIONS





What ANSWers

### WHO QUESTIONS





WHO ANSWERS

### WHERE QUESTIONS





Where ANSWers

#### WHEN QUESTIONS





WHEN ANSWERS

## WHY QUESTIONS





# Help Gru get to the Girls!