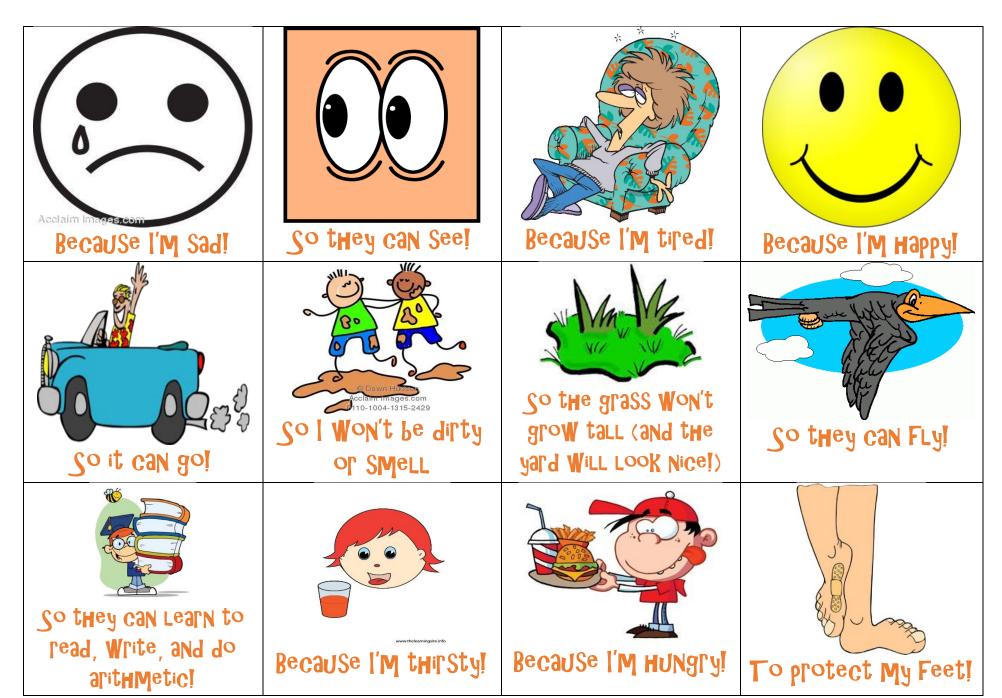

# WH- Questions -Multiple Choice Minions



<sup>\*</sup>There are 10 pages, 60 minion-themed question cards total, targeting Who, What, Where, When, and Why.

Chelsea Tatum, MA, CCC-SLP, Copyright 2014

<sup>\*</sup> These cards are intended to be used with preschool or elementary students. They are great for building language skills such as answering questions and learning how to ask questions appropriately. Multiple choice answer cards are included. ©

#### WHAT QUESTIONS





What ANSWers

### WHO QUESTIONS





WHO ANSWERS

### WHERE QUESTIONS





Where ANSWers

#### WHEN QUESTIONS





WHEN ANSWERS

## WHY QUESTIONS





# Help Gru get to the Girls!