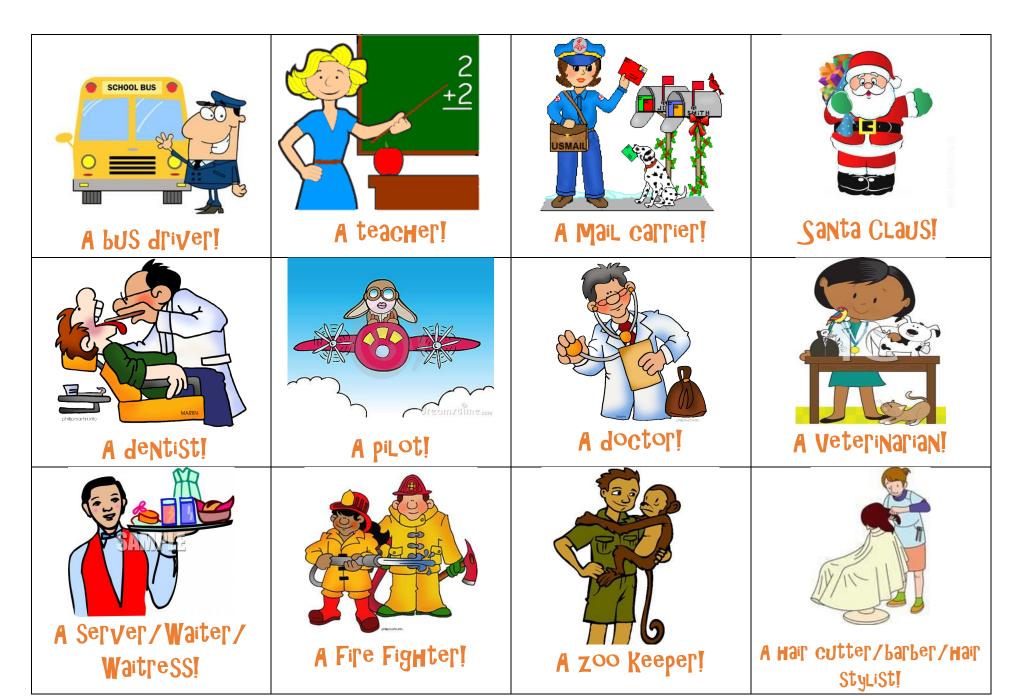

# WH- Questions -Multiple Choice Minions



<sup>\*</sup>There are 10 pages, 60 minion-themed question cards total, targeting Who, What, Where, When, and Why.

Chelsea Tatum, MA, CCC-SLP, Copyright 2014

<sup>\*</sup> These cards are intended to be used with preschool or elementary students. They are great for building language skills such as answering questions and learning how to ask questions appropriately. Multiple choice answer cards are included. ©

#### WHAT QUESTIONS





What ANSWers

### WHO QUESTIONS





WHO ANSWERS

### WHERE QUESTIONS





Where ANSWers

#### WHEN QUESTIONS





WHEN ANSWERS

## WHY QUESTIONS





# Help Gru get to the Girls!