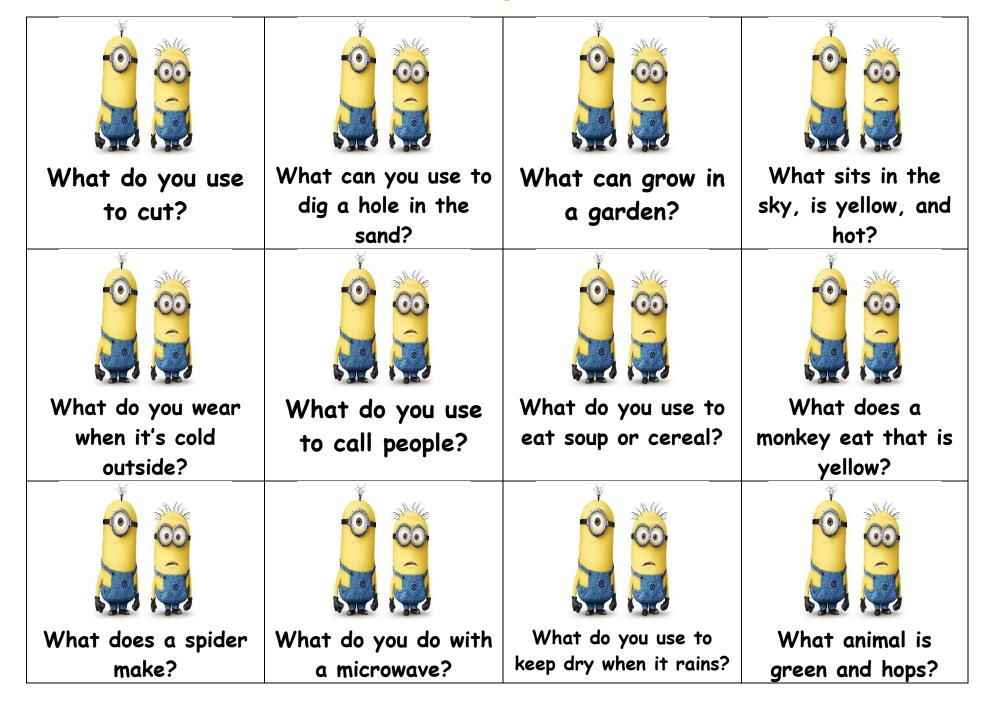

# WH- Questions -Multiple Choice Minions



<sup>\*</sup>There are 10 pages, 60 minion-themed question cards total, targeting Who, What, Where, When, and Why.

Chelsea Tatum, MA, CCC-SLP, Copyright 2014

<sup>\*</sup> These cards are intended to be used with preschool or elementary students. They are great for building language skills such as answering questions and learning how to ask questions appropriately. Multiple choice answer cards are included. ©

#### WHAT QUESTIONS





What ANSWers

### WHO QUESTIONS





WHO ANSWERS

### WHERE QUESTIONS





Where ANSWers

#### WHEN QUESTIONS





WHEN ANSWERS

## WHY QUESTIONS





# Help Gru get to the Girls!