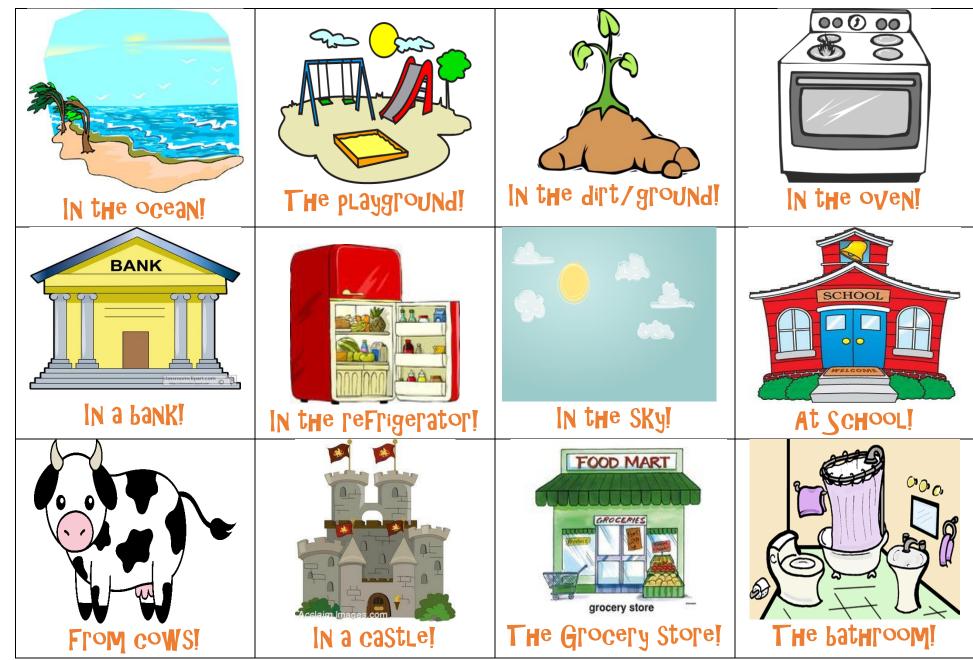

# WH- Questions -Multiple Choice Minions



<sup>\*</sup>There are 10 pages, 60 minion-themed question cards total, targeting Who, What, Where, When, and Why.

Chelsea Tatum, MA, CCC-SLP, Copyright 2014

<sup>\*</sup> These cards are intended to be used with preschool or elementary students. They are great for building language skills such as answering questions and learning how to ask questions appropriately. Multiple choice answer cards are included. ©

#### WHAT QUESTIONS





What ANSWers

### WHO QUESTIONS





WHO ANSWERS

### WHERE QUESTIONS





Where ANSWers

#### WHEN QUESTIONS





WHEN ANSWERS

## WHY QUESTIONS





# Help Gru get to the Girls!