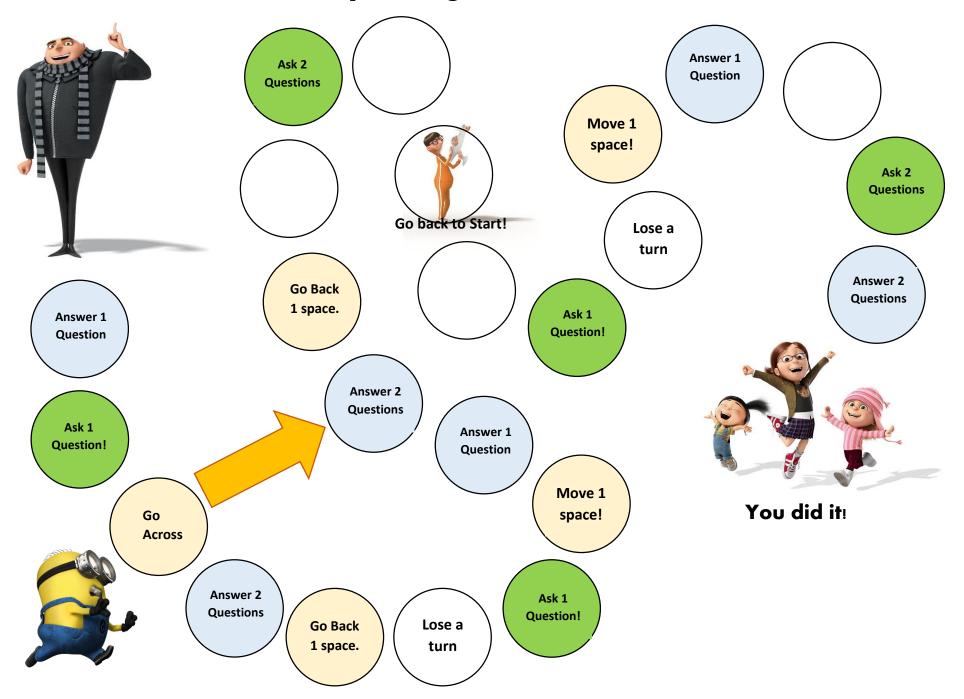

# WH- Questions -Multiple Choice Minions



<sup>\*</sup>There are 10 pages, 60 minion-themed question cards total, targeting Who, What, Where, When, and Why.

Chelsea Tatum, MA, CCC-SLP, Copyright 2014

<sup>\*</sup> These cards are intended to be used with preschool or elementary students. They are great for building language skills such as answering questions and learning how to ask questions appropriately. Multiple choice answer cards are included. ©

#### WHAT QUESTIONS





What ANSWers

### WHO QUESTIONS





WHO ANSWERS

### WHERE QUESTIONS





Where ANSWers

#### WHEN QUESTIONS





WHEN ANSWERS

## WHY QUESTIONS





# Help Gru get to the Girls!