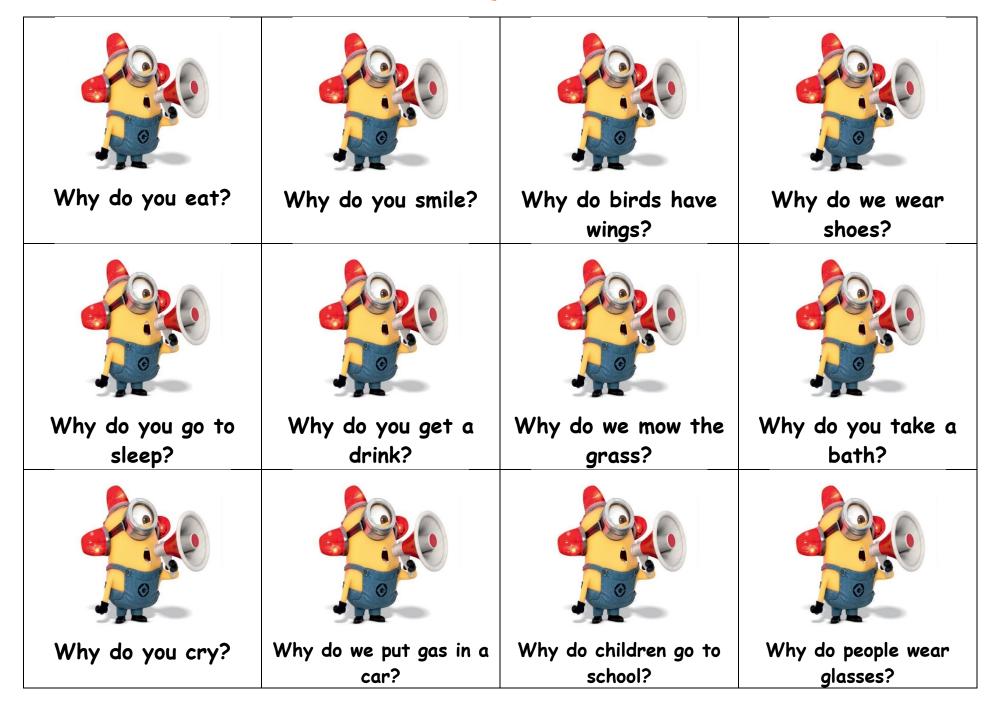

# WH- Questions -Multiple Choice Minions



<sup>\*</sup>There are 10 pages, 60 minion-themed question cards total, targeting Who, What, Where, When, and Why.

Chelsea Tatum, MA, CCC-SLP, Copyright 2014

<sup>\*</sup> These cards are intended to be used with preschool or elementary students. They are great for building language skills such as answering questions and learning how to ask questions appropriately. Multiple choice answer cards are included. ©

#### WHAT QUESTIONS





What ANSWers

### WHO QUESTIONS





WHO ANSWERS

### WHERE QUESTIONS





Where ANSWers

#### WHEN QUESTIONS





WHEN ANSWERS

## WHY QUESTIONS





# Help Gru get to the Girls!