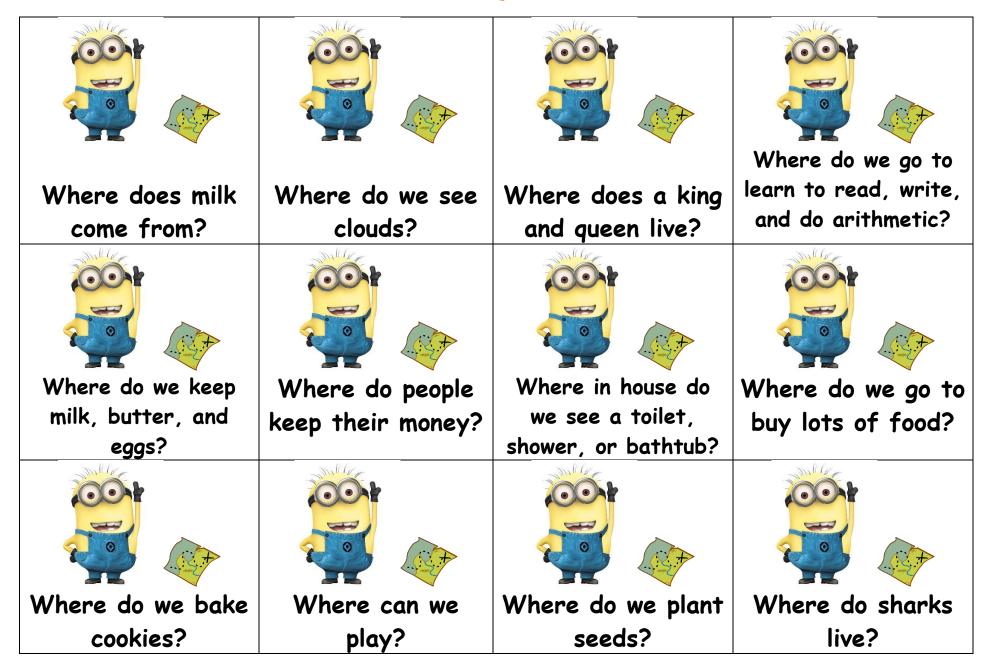

# WH- Questions -Multiple Choice Minions



<sup>\*</sup>There are 10 pages, 60 minion-themed question cards total, targeting Who, What, Where, When, and Why.

Chelsea Tatum, MA, CCC-SLP, Copyright 2014

<sup>\*</sup> These cards are intended to be used with preschool or elementary students. They are great for building language skills such as answering questions and learning how to ask questions appropriately. Multiple choice answer cards are included. ©

#### WHAT QUESTIONS





What ANSWers

### WHO QUESTIONS





WHO ANSWERS

### WHERE QUESTIONS





Where ANSWers

#### WHEN QUESTIONS





WHEN ANSWERS

## WHY QUESTIONS





# Help Gru get to the Girls!