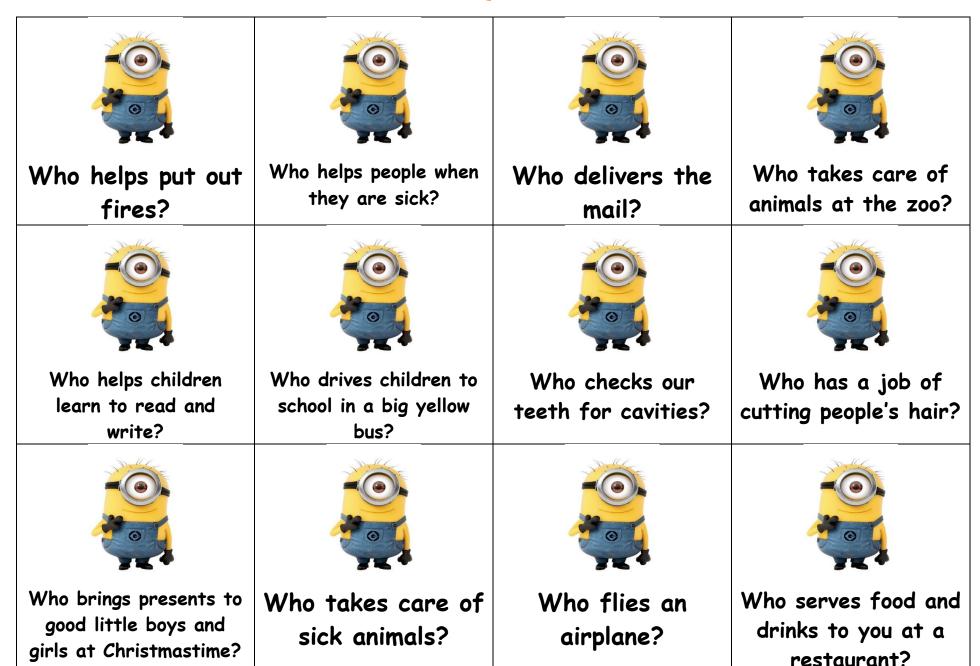

# WH- Questions -Multiple Choice Minions



<sup>\*</sup>There are 10 pages, 60 minion-themed question cards total, targeting Who, What, Where, When, and Why.

Chelsea Tatum, MA, CCC-SLP, Copyright 2014

<sup>\*</sup> These cards are intended to be used with preschool or elementary students. They are great for building language skills such as answering questions and learning how to ask questions appropriately. Multiple choice answer cards are included. ©

#### WHAT QUESTIONS





What ANSWers

### WHO QUESTIONS





WHO ANSWERS

### WHERE QUESTIONS





Where ANSWers

#### WHEN QUESTIONS





WHEN ANSWERS

## WHY QUESTIONS





# Help Gru get to the Girls!