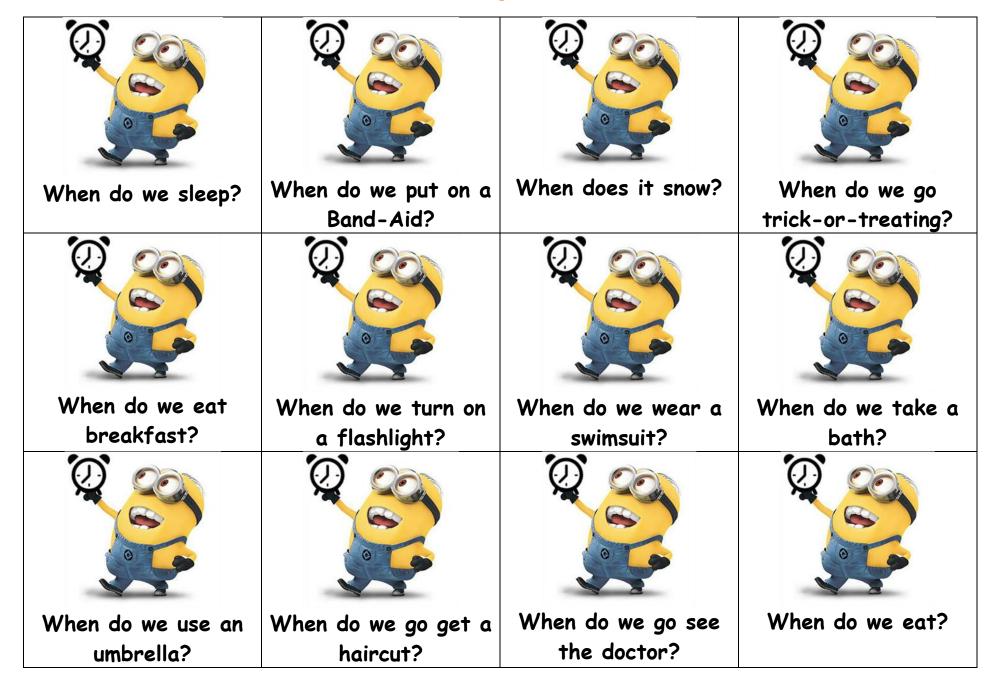

# WH- Questions -Multiple Choice Minions



<sup>\*</sup>There are 10 pages, 60 minion-themed question cards total, targeting Who, What, Where, When, and Why.

Chelsea Tatum, MA, CCC-SLP, Copyright 2014

<sup>\*</sup> These cards are intended to be used with preschool or elementary students. They are great for building language skills such as answering questions and learning how to ask questions appropriately. Multiple choice answer cards are included. ©

#### WHAT QUESTIONS





What ANSWers

### WHO QUESTIONS





WHO ANSWERS

### WHERE QUESTIONS





Where ANSWers

#### WHEN QUESTIONS





WHEN ANSWERS

## WHY QUESTIONS





# Help Gru get to the Girls!