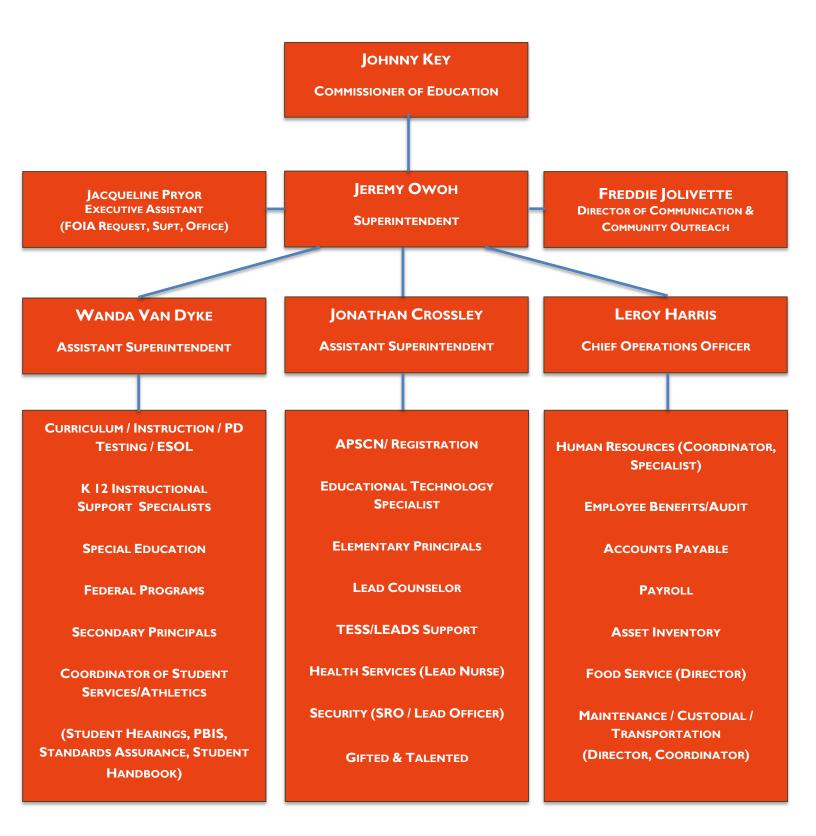

Jr., Sammie Spears, Shelby Suell, Timothy Suggs, Jimmy Walker, Linda Williams-Rankin, Carol Williams, Jerrold Williams, Kathrin Withers, Rudy

**Bus Driver** Bus Attendant Bus Attendant Bus Attendant Bus Attendant **Bus Driver Bus Driver Bus Driver** Bus Driver Bus Driver Bus Driver Bus Driver Bus Attendant Bus Custodian/Attendant **Bus Driver Bus Attendant Special Needs Bus Attendant** Bus Attendant **Bus Driver Bus Driver** Bus Attendant Bus Attendant **Bus Driver Bus Driver Bus Driver Bus Driver Bus Driver Bus Driver** 

#### WAREHOUSE

105 S. Walnut, Loading Dock 71601

### 870-543-4399/870-850-2031 FAX 870-850-2024

#### Boyce, Marsha

Cleveland, Tryzee Reed, Justin Robinson, Katrina Supervisor Warehouseman Warehouseman Secretary

### PINE BLUFF SCHOOL DISTRICT ORGANIZATIONAL CHART