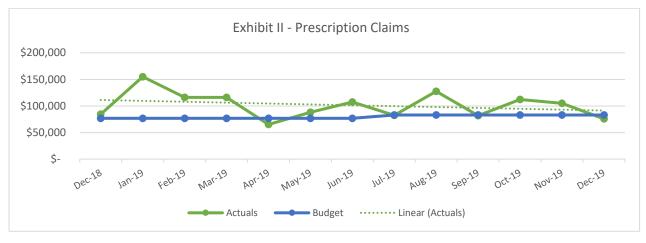

With regards to the December 2019 financial report, the following items merit your attention:

- 1. Gross Revenue came in at 115% for the month and 93% for the year.
- 2. Claim Funds include Medical, Rx and Dental claims, less any stop loss reimbursements and Rx rebates. This line item is running at 87% for the month and 117% for the year. More specifically, claims are running as follows (See Exhibits I, II and III below):
  - a. Gold Plan Medical claims at 99% and 131% for the month and year respectively;
    - i. Gold Plan Medical claims are running over budget for the year due to ongoing large claims.
  - b. High Deductible Health Plan (HDHP) claims are running well under budget at 3% for the month and 5% for the year;
  - c. Gold Plan Rx claims are at 93% for the month and 115% for the year;
    - i. Gold Plan Rx claims are running over budget for the year due to specialty medication fills and high utilization.
  - d. HDHP Plan Rx claims came in under budget at 6% for the month and 199% for the year;
    - i. HDHP Rx claims continue running over budget for the month and year due to 1 specialty medication fill. The member met their deductible and the plan pays the balance at 100%; and
  - e. Dental claims are under budget at 48% for the month and 78% for the year.