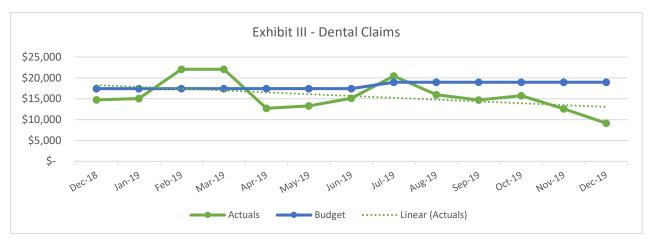

With regards to the December 2019 financial report, the following items merit your attention:

- 1. Gross Revenue came in at 115% for the month and 93% for the year.
- 2. Claim Funds include Medical, Rx and Dental claims, less any stop loss reimbursements and Rx rebates. This line item is running at 87% for the month and 117% for the year. More specifically, claims are running as follows (See Exhibits I, II and III below):
  - a. Gold Plan Medical claims at 99% and 131% for the month and year respectively;
    - i. Gold Plan Medical claims are running over budget for the year due to ongoing large claims.
  - b. High Deductible Health Plan (HDHP) claims are running well under budget at 3% for the month and 5% for the year;
  - c. Gold Plan Rx claims are at 93% for the month and 115% for the year;
    - i. Gold Plan Rx claims are running over budget for the year due to specialty medication fills and high utilization.
  - d. HDHP Plan Rx claims came in under budget at 6% for the month and 199% for the year;
    - i. HDHP Rx claims continue running over budget for the month and year due to 1 specialty medication fill. The member met their deductible and the plan pays the balance at 100%; and
  - e. Dental claims are under budget at 48% for the month and 78% for the year.