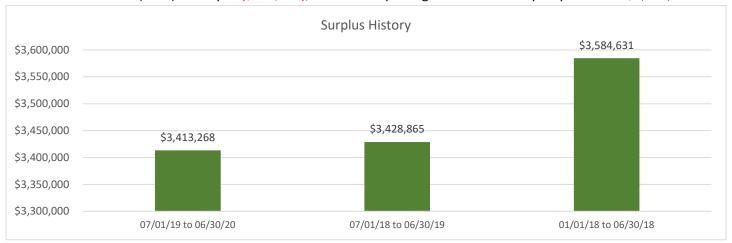

# LHSEBT Fiscal Year Surplus History:

LHSEBT's All Year's Cash Position as of December 31, 2019 was \$4,119,381. Taking into account the Trust's estimated Incurred But Not Paid (IBNP) liability of (\$706,113), LHSEBT is reporting an estimated surplus position of \$3,413,268.

| Prior Year   | Cash Position    | June 30, 2019 | \$4,697,974 |
|--------------|------------------|---------------|-------------|
| Surplus      | IBNP             | June 30, 2019 | (\$616,000) |
| Calculations | Surplus Position | June 30, 2019 | \$4,081,974 |
| Current Year | Cash Position    | December 2019 | \$4,119,381 |
| Surplus      | IBNP             | December 2019 | (\$706,113) |
| Calculations | Surplus Position | December 2019 | \$3,413,268 |