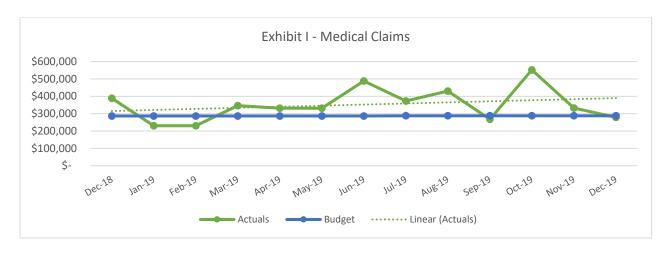

With regards to the December 2019 financial report, the following items merit your attention:

- 1. Gross Revenue came in at 115% for the month and 93% for the year.
- 2. Claim Funds include Medical, Rx and Dental claims, less any stop loss reimbursements and Rx rebates. This line item is running at 87% for the month and 117% for the year. More specifically, claims are running as follows (See Exhibits I, II and III below):
  - a. Gold Plan Medical claims at 99% and 131% for the month and year respectively;
    - i. Gold Plan Medical claims are running over budget for the year due to ongoing large claims.
  - b. High Deductible Health Plan (HDHP) claims are running well under budget at 3% for the month and 5% for the year;
  - c. Gold Plan Rx claims are at 93% for the month and 115% for the year;
    - i. Gold Plan Rx claims are running over budget for the year due to specialty medication fills and high utilization.
  - d. HDHP Plan Rx claims came in under budget at 6% for the month and 199% for the year;
    - i. HDHP Rx claims continue running over budget for the month and year due to 1 specialty medication fill. The member met their deductible and the plan pays the balance at 100%; and
  - e. Dental claims are under budget at 48% for the month and 78% for the year.