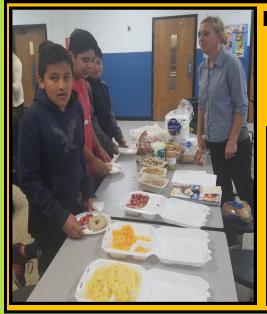

DEKALB COUNTY SCHOOL HEALTH

BACKPACK PROGRAM

Mrs. Driver and Mrs. Lattimore provided health lessons to Mrs. Wisinger's DMS classes. We talked about how to read food labels, how to identify healthier choices when eating fast food or eating at home, and the students were treated to a healthy snack!