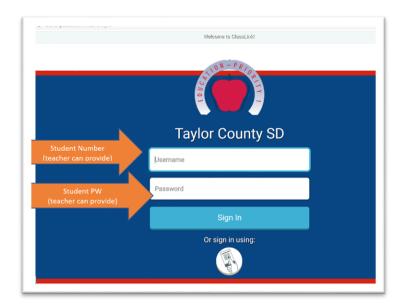

## **Using ClassLink at Home**

<u>ClassLink</u> provides OneClick single sign-on into web and Windows applications for your child that are used by your child's teacher. ClassLink is accessible from any computer, tablet or smartphone. Use ClassLink to access programs used at school by going to our district webpage and clicking on the ClassLink icon or go directly to the district ClassLink page: <a href="https://launchpad.classlink.com/taylor">https://launchpad.classlink.com/taylor</a>