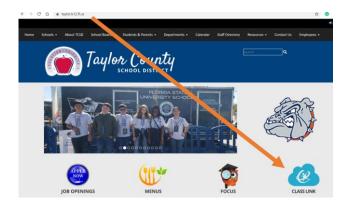

## **Using ClassLink at Home**

<u>ClassLink</u> provides OneClick single sign-on into web and Windows applications for your child that are used by your child's teacher. ClassLink is accessible from any computer, tablet or smartphone. Use ClassLink to access programs used at school by going to our district webpage and clicking on the ClassLink icon or go directly to the district ClassLink page: <a href="https://launchpad.classlink.com/taylor">https://launchpad.classlink.com/taylor</a>