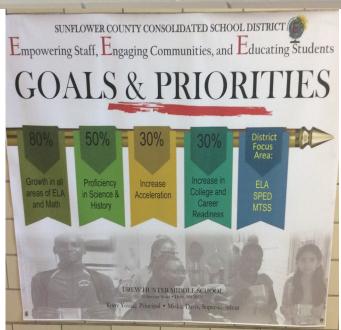

## Principal Tony Young

Drew Hunter Middle School will focus our attention on creating rigorous, relevant work designed to help scholars grow and become successful. We will plan our lessons to inspire scholar's curiosity and to provide hands-on activities that give our scholars the opportunity to apply the knowledge that they have acquired. It is our goal to assist in the development of the whole child, one who is well prepared for 21st Century College and Career opportunities.

We hope that you will be encouraged to help us in our endeavor to help our scholars to become successful citizens in the 21<sup>st</sup> century and beyond.

This year is a "Great Year to be an Eagle".

**Principal Tony Young and Counselor Bora Benford Collaborates** 