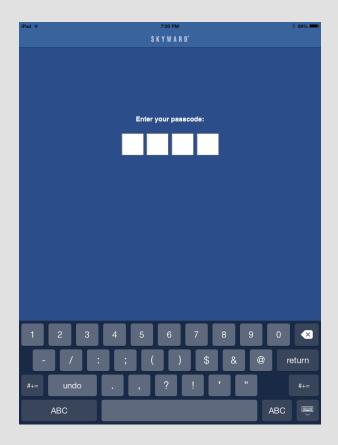

# Family Access

A Feature of the Skyward Student Management Suite

# Where to Login----Option 1

Download the Free App



# Where to Login----Option 2

Use the Link at CCSchools Website



# The App

• Enter a Pin of Your Choice



# The App

Select Your Method of Viewing – Mobile / Desktop



### Mobile Viewing

You May Select Any Area



# Mobile Family Access

All Children Should Be Available



#### Available Information

Mobile App Options



# Desktop

Desktop Login



### Desktop

Desktop Opening Screen



#### Available Information

Desktop Options



#### Available Information

My Account • Email History



#### Calendar Tab

 Displays Attendance Related Dates for District

 Displays Student Assignments and Grades – not student specific as displayed

Click any item for more information

#### Gradebook Tab

- Displays Detailed Grade/Class Information with Averages
- All Blue Text Links to More Information
- Double clicking a Teacher Name will allow the User to Email the Teacher
- Double clicking a Term Grad