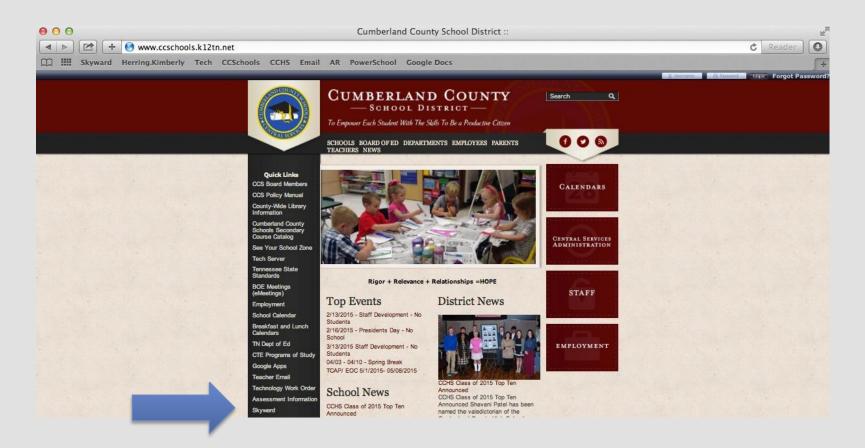

# Family Access

A Feature of the Skyward Student Management Suite

# Where to Login----Option 1

Download the Free App



# Where to Login----Option 2

Use the Link at CCSchools Website



# The App

• Enter a Pin of Your Choice



# The App

Select Your Method of Viewing – Mobile / Desktop



### Mobile Viewing

You May Select Any Area



# Mobile Family Access

All Children Should Be Available



#### Available Information

Mobile App Options



# Desktop

Desktop Login



### Desktop

Desktop Opening Screen



#### Available Information

Desktop Options



#### Available Information

My Account • Email History



#### Calendar Tab

 Displays Attendance Related Dates for District

 Displays Student Assignments and Grades – not student specific as displayed

Click any item for more information

#### Gradebook Tab

- Displays Detailed Grade/Class Information with Averages
- All Blue Text Links to More Information
- Double clicking a Teacher Name will allow the User to Emai