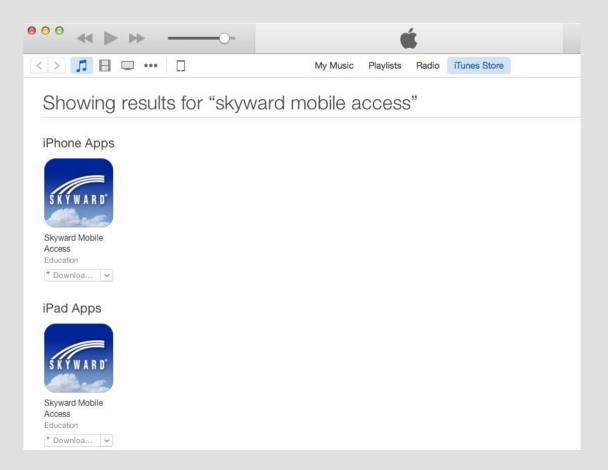

# Family Access

A Feature of the Skyward Student Management Suite

# Where to Login----Option 1

Download the Free App



# Where to Login----Option 2

Use the Link at CCSchools Website



# The App

• Enter a Pin of Your Choice



# The App

Select Your Method of Viewing – Mobile / Desktop



### Mobile Viewing

You May Select Any Area



# Mobile Family Access

All Children Should Be Available



#### Available Information

Mobile App Options



# Desktop

Desktop Login



### Desktop

Desktop Opening Screen



#### Available Information

Desktop Options



#### Available Information

My Account • Email History



#### Calendar Tab

 Displays Attendance Related Dates for District

 Displays Student Assignments and Grades – not student specific as displayed

Click any item for more information

#### Gradebook Tab

- Displays Detailed Grade/Class Information with Averages
- All Blue Text Links to More Infor