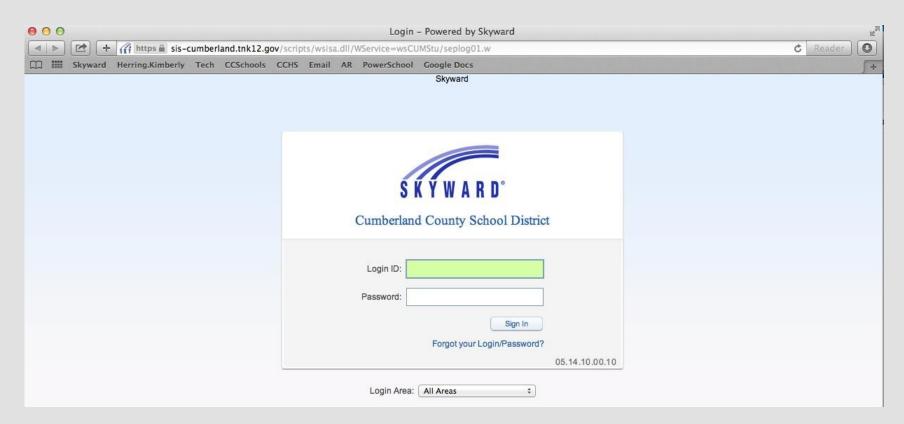

# Family Access

A Feature of the Skyward Student Management Suite

# Where to Login----Option 1

Download the Free App



# Where to Login----Option 2

Use the Link at CCSchools Website



# The App

• Enter a Pin of Your Choice



# The App

Select Your Method of Viewing – Mobile / Desktop



### Mobile Viewing

You May Select Any Area



# Mobile Family Access

All Children Should Be Available



#### Available Information

Mobile App Options



# Desktop

Desktop Login



### Desktop

Desktop Opening Screen



#### Available Information

Desktop Options



#### Available Information

My Account • Email History



#### Calendar Tab

 Displays Attendance Related Dates for District

 Displays Student Assignments and Grades – not student specific as displayed

Click any item for more information

#### Gradebook Tab

- Displays Detailed Grade/Class Information with Averages
- All Blue Text Links to More Information
- Double clicking a Teacher Name will allow the User to Email the Teacher
- Double clicking a Term Grade will Display Calculation Methods and Assignment Specifics

#### AGendance Tab

 Displays Student's Attendance by Period or Day

Charts may be displayed or hidden

#### Student Info Tab

 Displays Student Demographic Information

All Blue Text Lin