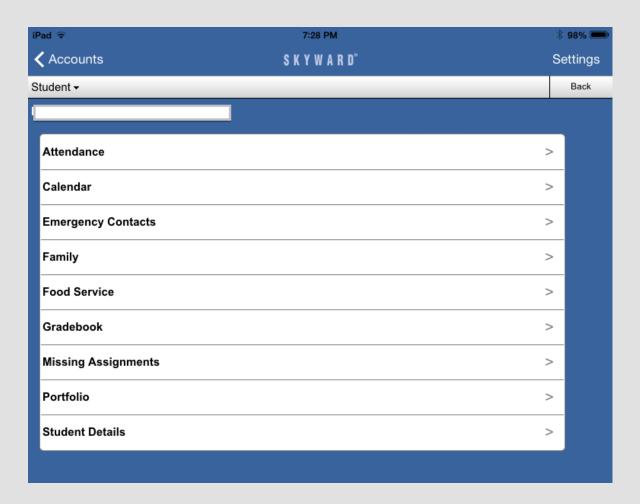

#### Available Information

Mobile App Options

#### Calendar Tab

 Displays Attendance Related Dates for District

 Displays Student Assignments and Grades – not student specific as displayed

Click any item for more information

#### Gradebook Tab

- Displays Detailed Grade/Class Information with Averages
- All Blue Text Links to More Information
- Double clicking a Teacher Name will allow the User to Email the Teacher
- Double clicking a Term Grade will Display Calculation Methods and Assignment Specifics

#### AGendance Tab

 Displays Student's Attendance by Period or Day

Charts may be displayed or hidden

#### Student Info Tab

 Displays Student Demographic Information

All Blue Text Links to More Information

 Corrections in this Area should be directed to the Main Office at the Student's School

#### Food Service Tab

Displays Student Purchases

Displays Student Balances

 Payment Options will be available at a later date

#### Portfolio Tab

Not Currently in Use

 Teachers May Add to a Student's Portfolio

 Students will have opportunities to add, when Student Access is opened

#### Schedule Tab

Available Only at the High School Level

# Login History Tab

- A Listing of the Times You have logged in to Skyward
- Lists the Areas You Visited in the Blue Link