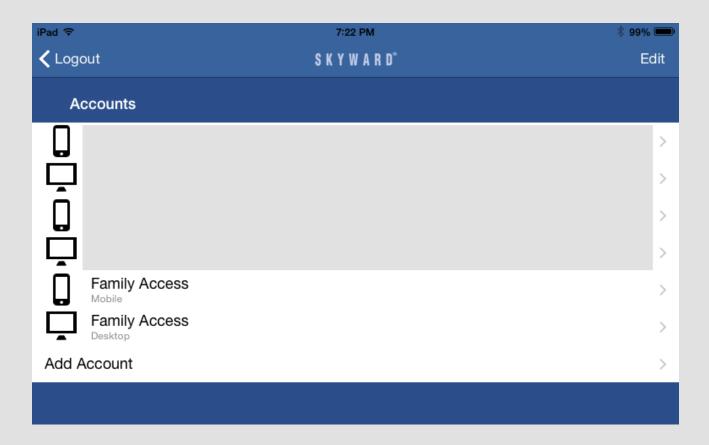

# Family Access

A Feature of the Skyward Student Management Suite

# Where to Login----Option 1

Download the Free App



# Where to Login----Option 2

Use the Link at CCSchools Website



# The App

• Enter a Pin of Your Choice



# The App

Select Your Method of Viewing – Mobile / Desktop



### Mobile Viewing

You May Select Any Area



# Mobile Family Access

All Children Should Be Available



#### Available Information

Mobile App Options



# Desktop

Desktop Login



### Desktop

Desktop Opening Screen



#### Available Information

Desktop Options



#### Available Information

My Account • Email History



#### Calendar Tab

 Displays Attendance Related Dates for District

 Displays Student Assignments and Grades – not student specific as displayed

Click any item for more information

#### Gradebook Tab

- Displays Detailed Grade/Class Information with Averages
- All Blue Text Links to More Information
- Double clicking a Teacher Name will allow the User to Email the Teacher
- Double clicking a Term Grade will Display Calculation Methods and Assignment Specifics

##