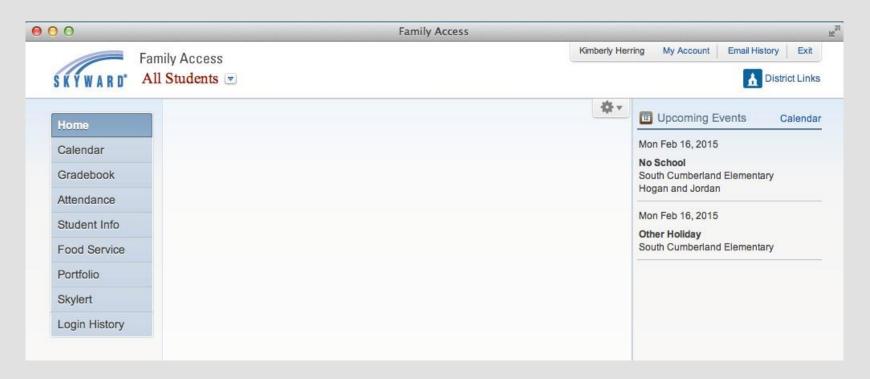

#### Available Information

Desktop Options

#### Available Information

My Account • Email History