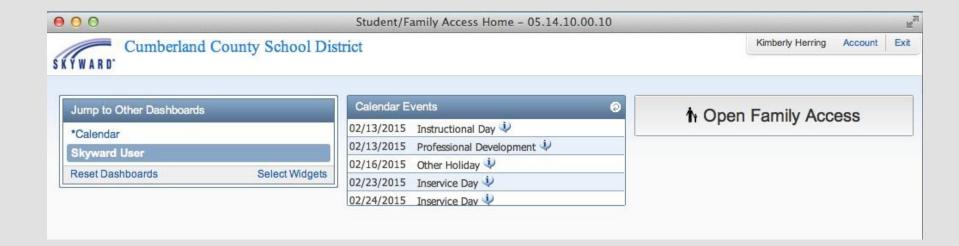

### Desktop

Desktop Opening Screen

#### Available Information

Desktop Options