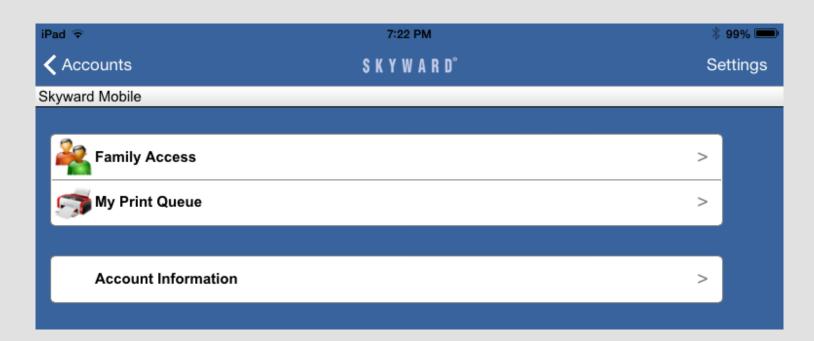

# Mobile Family Access

All Children Should Be Available

#### Available Information

Mobile App Options