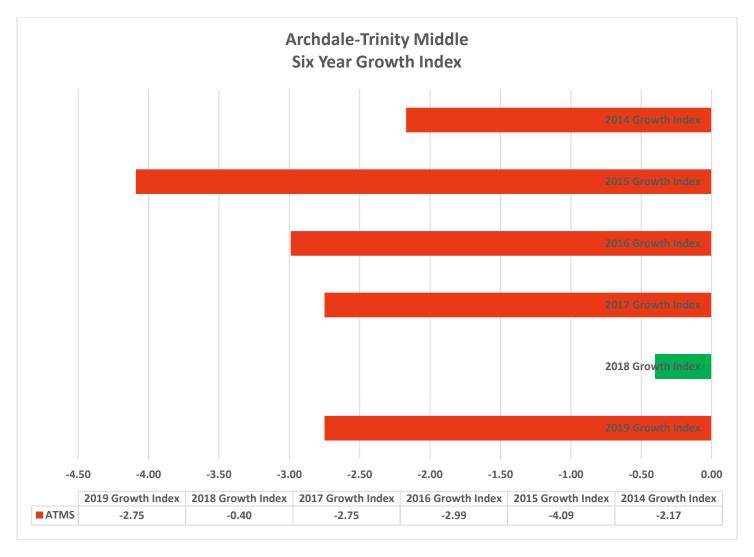

## **Growth Index**

|      | School Accountability Type            | Index | Level                       |
|------|---------------------------------------|-------|-----------------------------|
| 2014 | Math, Reading, Science, and Math I    | -2.17 | Did Not Met Expected Growth |
| 2015 | Math, Reading, Science, and Math I    | -4.06 | Did Not Met Expected Growth |
| 2016 | Math, Reading, Science, and Math I    | -2.99 | Did Not Met Expected Growth |
| 2017 | Math, Reading, Science, and Math I    | -2.75 | Did Not Met Expected Growth |
| 2018 | Math, Reading, Science, and NC Math I | -0.40 | Met Expected Growth         |
| 2019 | Math, Reading, Science, and NC Math I | -2.75 | Did Not Met Expected Growth |