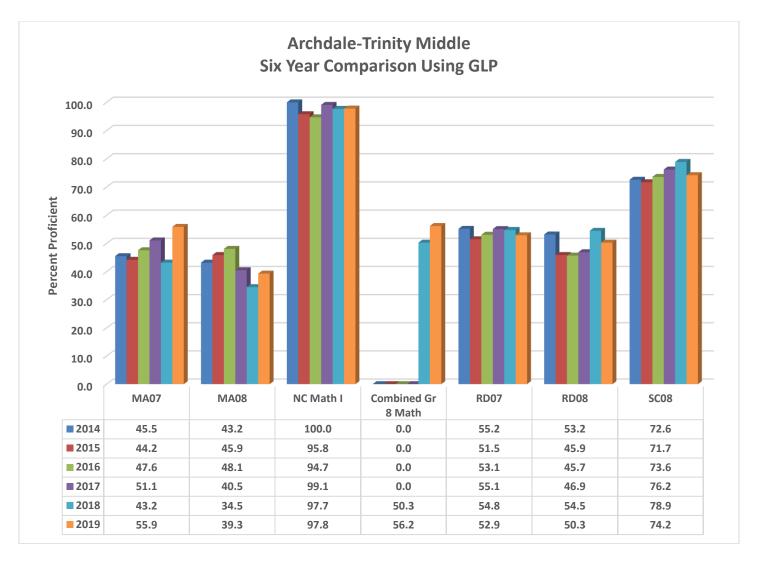

## **READY Accountability Model**

|      | CCR<br>Denominator | CCR<br>Percent | GLP<br>Denominator | GLP<br>Percent |
|------|--------------------|----------------|--------------------|----------------|
| 2014 | 2244               | 45.9           | 2244               | 56.0           |
| 2015 | 2189               | 44.8           | 2189               | 53.9           |
| 2016 | 2097               | 46.4           | 2097               | 55.8           |
| 2017 | 2023               | 47.7           | 2023               | 56.4           |
| 2018 | 1735               | 47.5           | 1735               | 56.3           |
| 2019 | 1696               | 45.6           | 1696               | 57.7           |