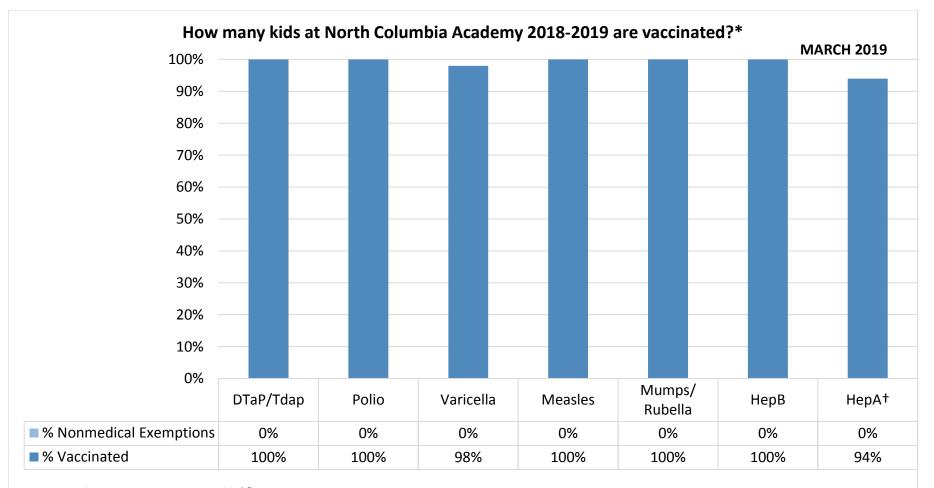

Number of children at the school\*\*46

Percent of children with no immunization or exemption record:0%

Percent of children with a medical exemption for one or more vaccine(s):0%

<sup>\*</sup> Not all immunizations are required for all grades. These numbers may not total 100% if some children have medical exemptions, or are incomplete or in process with immunizations but do not need an exemption because they are on schedule.

<sup>\*\*</sup>There is/are also 1 child(ren) enrolled for whom immunizations are not required to be reported because their records are tracked by another site or they attend fewer than 5 days per year.

<sup>†</sup>Blanks indicate this vaccine was not required in the grades at this school, or this vaccine was required for fewer than 10 children.