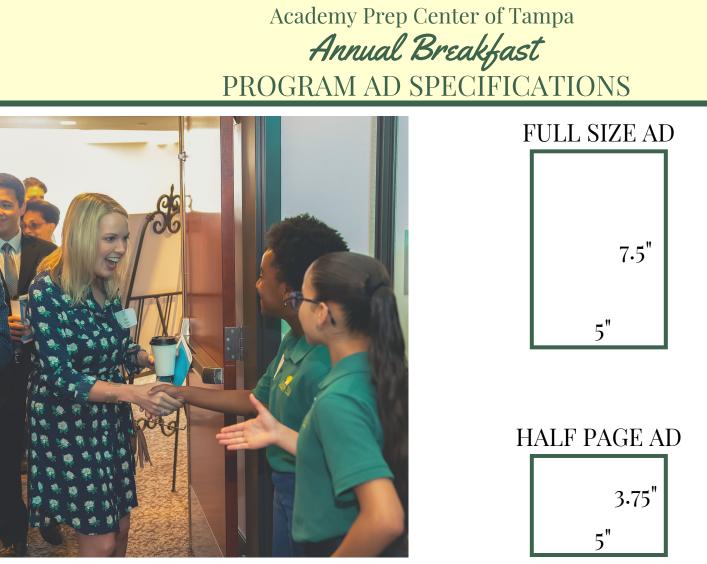

#### Sizes:

Full size = 5.00" w x 7.50" h Half page (horizontal) = 5.00" w x 3.75" h

### **Production:**

Should artwork need to be created, please contact Lindsay Martin at lmartin@academyprep.org to discuss specific requests.

Full size: Full page image OR half-page image and up to approximately 700 characters of text. Half page (horizontal): Half page landscape image OR quarter-page image and up to approximately 320 characters of text.