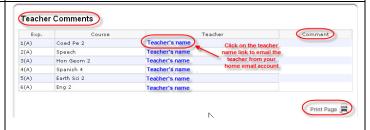

# **Teacher Comments Window**

- O Click on **Teacher Comments**Icon to view class notes (comments) for the class
- Click on the Teacher's name to email the teacher from your home account
- Click on Print Page icon to print this page
- Use the **Toolbar** icons to move to another window