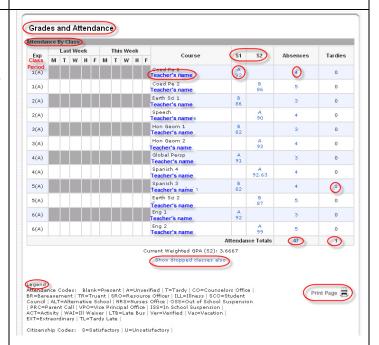

# **Grades and Attendance (Quick Lookup Screen)**

After logging in, this is the first screen that parents see in ParentPortal. Any item displayed in **BLUE** is a link to provide the parent with additional information

- Teacher Name Link: Opens the parents' personal email account to allow emailing the teacher directly
- **Grade Link**: Displays the assignments that contributed to the student's grade for that
- Absences Link: Displays the dates and attendance detail for each absence for that
- **Tardy Link:** Displays the dates and tardy details for each tardy for that class
- o Attendance Totals Link: Displays all absences and tardies for the year
- Show dropped classes also Link: Displays any classes that were dropped during the year
- **Print Page Link:** Print the current page
- To move to another page, use the Toolbar