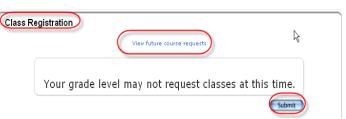

# **Class Registration Window**

School Bulletin

- Click on the Class Registration window to view course choices for online registration and make choices
- To view the course selections, click on the BLUE "View future course requests"
   link
- Use the **Toolbar** icons to move to another window

**NOTE:** This function is activated by the registrar during the online registration time. Students will be given instructions and login information by their school. Students will log in to StuentPortal to register for classes online. Parents can view the choices through ParentPortal.