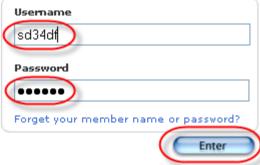

# Logging in to PowerSchool Parent

- PowerSchool Parent can be accessed on the Internet at: on the district webpage at:
  - http://www.hcboe.net then selecting Parents > ParentPortal
- o The student's school will provide the username and password to the parent(s).
- Type in the username
- Type in the password
- Click on Enter