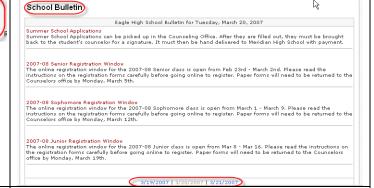

#### **School Bulletin Window**

- Click on the **School Bulletin** Icon to view the school bulletin
- To move to a previous or future bulletin, click on the **BLUE** date link at the bottom of the window
- Use the **Toolbar** icons to move to another window