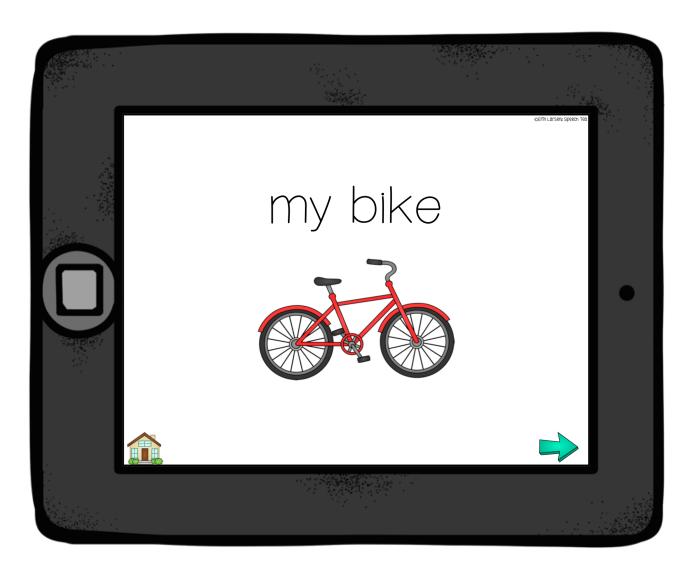

## NO PROGRESS MONITORING TOOL

FCD



START

WORD

PHRASE

SENTENCE

PICTURE



























































### my bike







#### roll the dice







#### eat the lime







### fly the kite







#### treasure map







#### blue bird







#### school bus







#### smell the rose







### heavy log







### sheriff badge





#### Go over the bridge.







#### The dog ran fast.







#### Fill the tub with water.







#### The vase is full.







#### The cave is dark.







The knife is sharp.







#### My shoes are new.







The barn is full of animals.







# Please comb your hair.







#### Mop the kitchen floor.









#### Join my Newsletter!

Speech

Thank you for your purchase! I sincerely appreciate you investing your hard-earned money on my products that I