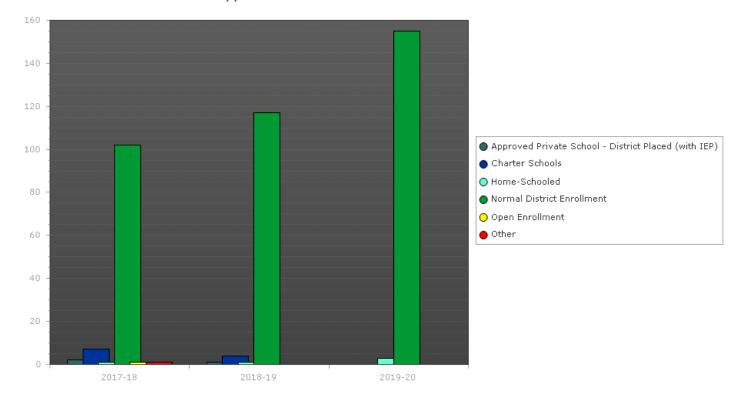

## **Enrollment Type Verification**

| Enrollment Type                                            | 2017-18 | 2018-19 | 2019-20 | 2017-18% | 2018-19% | 2019-20% |
|------------------------------------------------------------|---------|---------|---------|----------|----------|----------|
| Approved Private<br>School - District<br>Placed (with IEP) | 2       | 1       | 0       | 1.75%    | 0.81%    | 0.00%    |
| Charter Schools                                            | 7       | 4       | 0       | 6.14%    | 3.25%    | 0.00%    |
| Home-Schooled                                              | 1       | 1       | 3       | 0.88%    | 0.81%    | 1.90%    |
| Normal District<br>Enrollment                              | 102     | 117     | 155     | 89.47%   | 95.12%   | 98.10%   |
| Open Enrollment                                            | 1       | 0       | 0       | 0.88%    | 0.00%    | 0.00%    |
| Other                                                      | 1       | 0       | 0       | 0.88%    | 0.00%    | 0.00%    |
| Total                                                      | 114     | 123     | 158     | 100.00%  | 100.00%  | 100.00%  |