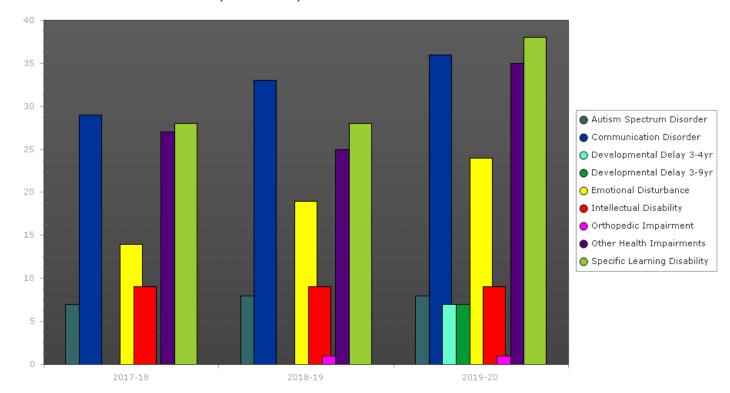

## Primary Disability Verification

| Primary Disability              | 2017-18 | 2018-19 | 2019-20 | 2017-18% | 2018-19% | 2019-20% |
|---------------------------------|---------|---------|---------|----------|----------|----------|
| Autism Spectrum<br>Disorder     | 7       | 8       | 8       | 6.14%    | 6.50%    | 5.06%    |
| Communication<br>Disorder       | 29      | 33      | 36      | 25.44%   | 26.83%   | 22.78%   |
| Developmental<br>Delay 3-4yr    | 0       | 0       | 7       | 0.00%    | 0.00%    | 4.43%    |
| Developmental<br>Delay 3-9yr    | 0       | 0       | 7       | 0.00%    | 0.00%    | 4.43%    |
| Emotional<br>Disturbance        | 14      | 19      | 24      | 12.28%   | 15.45%   | 15.19%   |
| Intellectual<br>Disability      | 9       | 9       | 9       | 7.89%    | 7.32%    | 5.70%    |
| Orthopedic<br>Impairment        | 0       | 1       | 1       | 0.00%    | 0.81%    | 0.63%    |
| Other Health<br>Impairments     | 27      | 25      | 35      | 23.68%   | 20.33%   | 22.15%   |
| Specific Learning<br>Disability | 28      | 28      | 38      | 24.56%   | 22.76%   | 24.05%   |
| Total                           | 114     | 123     | 158     | 100.00%  | 100.00%  | 100.00%  |