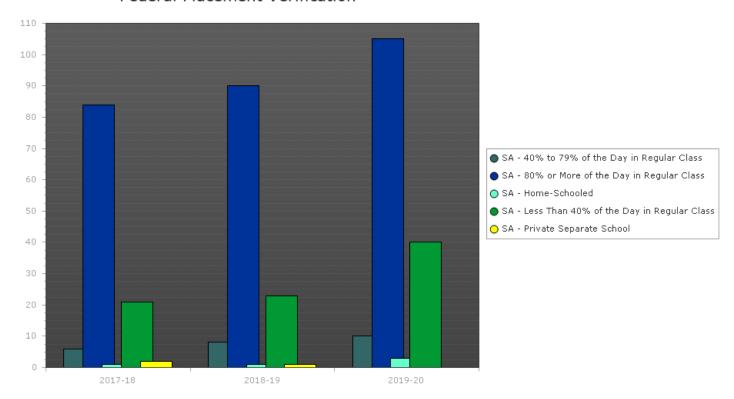

## Federal Placement Verification

| Federal Placement                                    | 2017-18 | 2018-19 | 2019-20 | 2017-18% | 2018-19% | 2019-20% |
|------------------------------------------------------|---------|---------|---------|----------|----------|----------|
| SA - 40% to 79% of<br>the Day in Regular<br>Class    | 6       | 8       | 10      | 5.26%    | 6.50%    | 6.33%    |
| SA - 80% or More<br>of the Day in<br>Regular Class   | 84      | 90      | 105     | 73.68%   | 73.17%   | 66.46%   |
| SA - Home-<br>Schooled                               | 1       | 1       | 3       | 0.88%    | 0.81%    | 1.90%    |
| SA - Less Than<br>40% of the Day in<br>Regular Class | 21      | 23      | 40      | 18.42%   | 18.70%   | 25.32%   |
| SA - Private<br>Separate School                      | 2       | 1       | 0       | 1.75%    | 0.81%    | 0.00%    |
| Total                                                | 114     | 123     | 158     | 100.00%  | 100.00%  | 100.00%  |