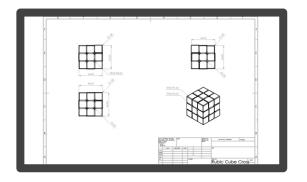

**ENG 1 – Introduction to Engineering** 

**ENG 2 – Intermediate Engineering** 

**ENG 3 – Advanced Engineering** 









Instructor: Frank Freedman Email: frank.freedman@lhusd.org













## Goals of ENG Sequence ...

- Advanced skills in Computer Aided Drawing (CAD)
- SolidWorks Certification by end of Year 3

Certified SolidWorks Associate (CSWA): (Level 1 Certification in Industry Leading CAD Software)







## Solidwork's

# Rubik's Cube













## **Toothpaste Squeezer**

Ever had a hard time rolling your toothpaste? Well, you're in good hands. This toothpaste squeezer will not make any toothpaste go to waste. Just conveniently twist the handle and see the magic!!!







**Jamie Henson** 













## **Aaron Miller**

**SOLIDWORKS** Visualize Content



## Lance Yearick

SOLIDWORKS Visualize Content







## 3D Printer: Dremel Digilab







## How does the Engineering pathway work?



- Basic Engineering Concepts
- Calculations, Units, Dimensions
- Spreadsheets
- Introduction to Technical Drawing, Drafting & CAD
- Beginning SolidWorks Exercises

#### How does the Engineering pathway work?



- Advanced Engineering Concepts (Stress, Strain, Deformation)
  - Application to Designing Solid Parts and Assemblies