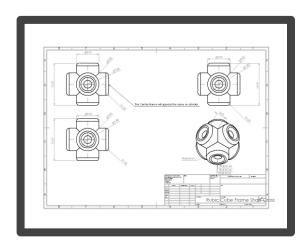

**ENG 1 – Introduction to Engineering** 

**ENG 2 – Intermediate Engineering** 

**ENG 3 – Advanced Engineering** 









Instructor: Frank Freedman Email: frank.freedman@lhusd.org













## Goals of ENG Sequence ...

- Advanced skills in Computer Aided Drawing (CAD)
- SolidWorks Certification by end of Year 3

Certified SolidWorks Associate (CSWA): (Level 1 Certification in Industry Leading CAD Software)







## Solidwork's

# Rubik's Cube













## **Toothpaste Squeezer**

Ever had a hard time rolling your toothpaste? Well, you're in good hands. This toothpaste squeezer will not make any toothpaste go to waste. Just conveniently twist the handle and see the magic!!!







**Jamie Henson** 













## **Aaron Miller**

**SOLIDWORKS** Visualize Content



## Lance Yearick

SOLIDWORKS Visualize Content







## 3D Printer: Dremel Digilab







## How does the Engineering pathway work?



- Basic Engineering Concepts
- Calculations, Units, Dimensions
- Spreadsheets
- Introduction to Technical Drawing, Drafting & CAD
- Beginning SolidWorks Exercises

#### How does the Engineering pathway work?



- Advanced Engineering Concepts (Stress, Strain, Deformation)
  - Application to Designing Solid Parts and Assemblies
    -