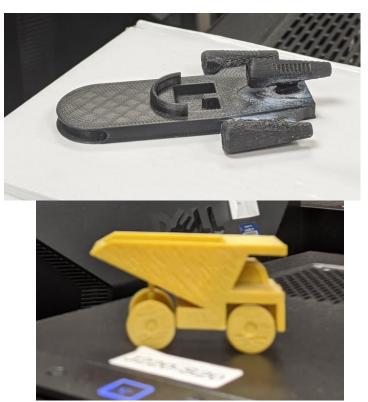

## **Toothpaste Squeezer**

Ever had a hard time rolling your toothpaste? Well, you're in good hands. This toothpaste squeezer will not make any toothpaste go to waste. Just conveniently twist the handle and see the magic!!!