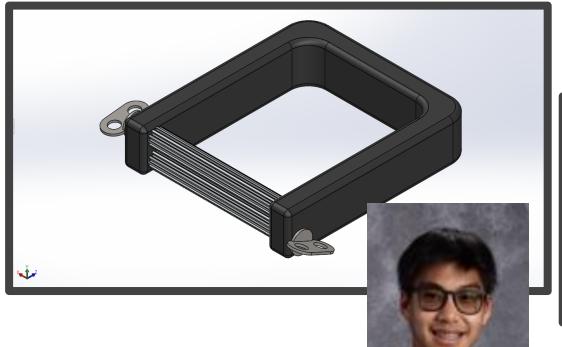

## **Toothpaste Squeezer**

Ever had a hard time rolling your toothpaste? Well, you're in good hands. This toothpaste squeezer will not make any toothpaste go to waste. Just conveniently twist the handle and see the magic!!!