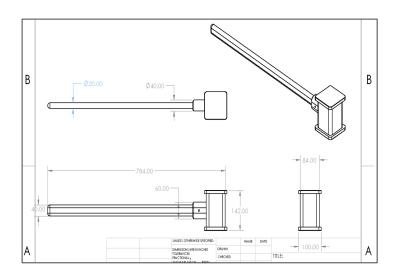

## **Toothpaste Squeezer**

Ever had a hard time rolling your toothpaste? Well, you're in good hands. This toothpaste squeezer will not make any toothpaste go to waste. Just conveniently twist the handle and see the magic!!!