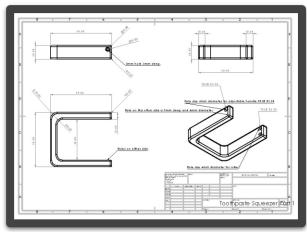

## **Toothpaste Squeezer**

Ever had a hard time rolling your toothpaste? Well, you're in good hands. This toothpaste squeezer will not make any toothpaste go to waste. Just conveniently twist the handle and see the magic!!!