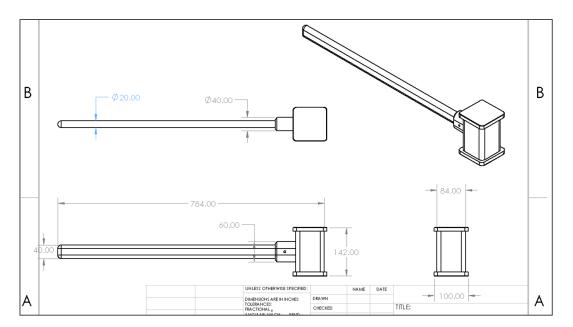

## **Toothpaste Squeezer**

Ever had a hard time rolling your toothpaste? Well, you're in good hands. This toothpaste squeezer will not make any toothpaste go to waste. Just conveniently twist the handle and see the magic!!!