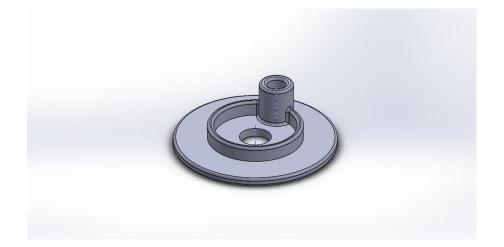

## **Toothpaste Squeezer**

Ever had a hard time rolling your toothpaste? Well, you're in good hands. This toothpaste squeezer will not make any toothpaste go to waste. Just conveniently twist the handle and see the magic!!!