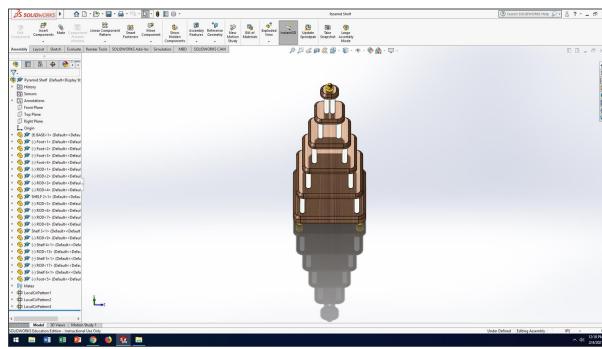

**ENG 1 – Introduction to Engineering** 

**ENG 2 – Intermediate Engineering** 

**ENG 3 – Advanced Engineering** 









Instructor: Frank Freedman Email: frank.freedman@lhusd.org













## Goals of ENG Sequence ...

- Advanced skills in Computer Aided Drawing (CAD)
- SolidWorks Certification by end of Year 3

Certified SolidWorks Associate (CSWA): (Level 1 Certification in Industry Leading CAD Software)







## Solidwork's

# Rubik's Cube













## **Toothpaste Squeezer**

Ever had a hard time rolling your toothpaste? Well, you're in good hands. This toothpaste squeezer will not make any toothpaste go to waste. Just conveniently twist the handle and see the magic!!!







**Jamie Henson** 













## **Aaron Miller**

**SOLIDWORKS** Visualize Content



## Lance Yearick

SOLIDWORKS Visualize Content







## 3D Printer: Dremel Digilab







## How does the Engineering pathway work?



- Basic Engineering Concepts
- Calculations, Units, Dimensions
- Spreadsheets
- Introduction to Technical Drawing, Drafting & CAD
- Beginning SolidWorks Exercises

#### How does the Engineering pathway work?



- Advanced Engineering Concepts (Stress, Strain, Deformation)
  - Application to Designing Solid Parts and Assemblies
    - SolidWorks Projects of Increasing Complexity

## How does the Engineering pathway work?



- Advanced SolidWorks Projects
- Student Directed w Teacher Support
- SolidWorks Certification Exam Preparation
- SolidWorks Certification Exam (Spring Semester)

#### **Questio