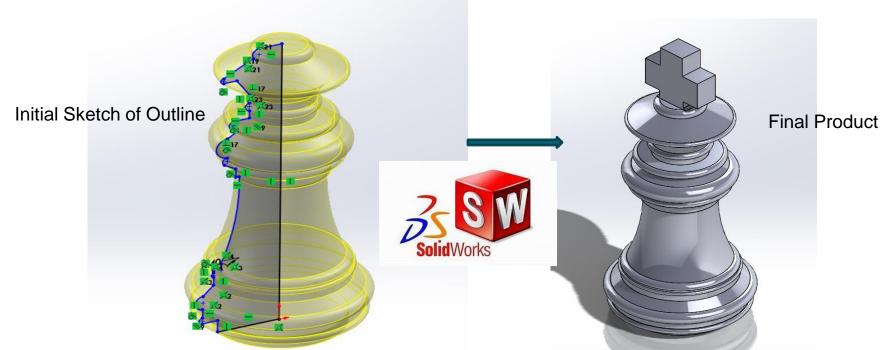

**ENG 1 – Introduction to Engineering** 

**ENG 2 – Intermediate Engineering** 

**ENG 3 – Advanced Engineering** 









Instructor: Frank Freedman Email: frank.freedman@lhusd.org













## Goals of ENG Sequence ...

- Advanced skills in Computer Aided Drawing (CAD)
- SolidWorks Certification by end of Year 3

Certified SolidWorks Associate (CSWA): (Level 1 Certification in Industry Leading CAD Software)







## Solidwork's

# Rubik's Cube













## **Toothpaste Squeezer**

Ever had a hard time rolling your toothpaste? Well, you're in good hands. This toothpaste squeezer will not make any toothpaste go to waste. Just conveniently twist the handle and see the magic!!!







**Jamie Henson** 













## **Aaron Miller**

**SOLIDWORKS** Visualize Content



## Lance Yearick

SOLIDWORKS Visualize Content







## 3D Printer: Dremel Digilab







## How does the Engineering pathway work?



- Basic Engineering Concepts
- Calculations, Units, Dimensions
- Spreadsheets
- Introduction to Technical Drawing, Drafting & CAD
- Beginning SolidWorks Exercises

#### How does the Engineering pathway work?



- Advanced Engineering Concepts (Stress, Strain, Deformation)
  - Application to Designing Solid Parts and Assemblies
    - SolidWorks Projects of Increasing Complexity

## How does the Engineering pathway work?



- Advanced SolidWorks Projects
- Student Directed w Teacher Support
- SolidWorks Certification Exam Preparation
- SolidWorks Certification Exam (Spring Semester)

#### **Questions?**

**Contact information: Frank Freedman** 

Email: <a