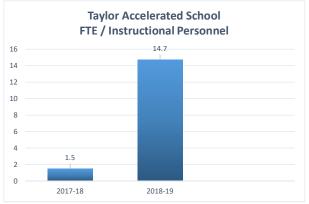

## 8002 Taylor Accelerated School Fiscal Transparency

2018-19

\$5,000.00

\$-

2017-18