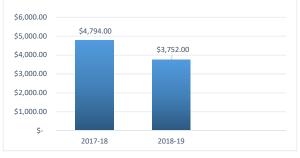

## 0031 Taylor County Middle School Fiscal Transparency

Taylor County Middle School Total Instructional Expenditures Per FTE

Taylor County Middle School General Administrative Expenditures / Total Operating Expenditures