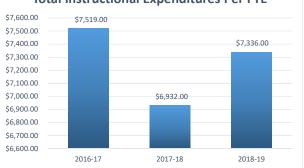

## 0041 Taylor County Elementary School Fiscal Transparency

2017-18

\$7,400.00

2016-17

Taylor County Elementary School Total Instructional Expenditures Per FTE

Taylor County Elementary School General Administrative Expenditures / Total Operating Expenditures