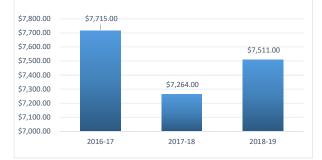

## 0031 Taylor County Middle School Fiscal Transparency

Taylor County Middle School Total Instructional Expenditures Per FTE

Taylor County Middle School General Administrative Expenditures / Total Operating Expenditures