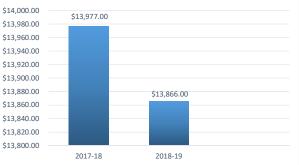

## 0031 Taylor County Middle School Fiscal Transparency

Taylor County Middle School Total Instructional Expenditures Per FTE

Taylor County Middle School General Administrative Expenditures / Total Operating Expenditures