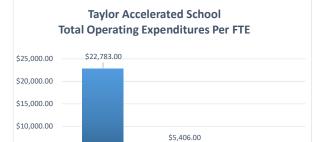

## 8002 Taylor Accelerated School Fiscal Transparency

2018-19

\$5,000.00

\$-

2017-18