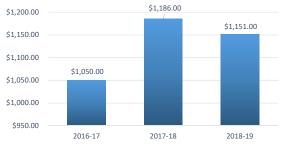

# Taylor County School District Fiscal Transparency

Taylor County School District Total Instructional Expenditures Per FTE

**Taylor County School District Assigned and Unassigned Fund Balance** 9.20% 9.60% 8.30% 7.40% 7.80% 6.50% 5.60% 4 70% 3.80% 2.90% 3.50% 2.00% 2016-17 2017-18 2018-19