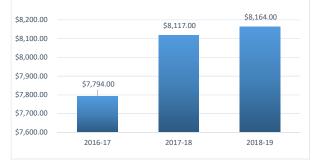

Expenditures



## 0041 Taylor County Elementary School Fiscal Transparency







2017-18

\$7,400.00

2016-17

Taylor County Elementary School Total Instructional Expenditures Per FTE



Taylor County Elementary School General Administrative Expenditures / Total Operating Expenditures

2018-19



### 0111 Steinhatchee School Fiscal Transparency















## 0131 Big Bend Technical College Fiscal Transparency





#### Big Bend Technical College General Administrative Expenditures / Total Operating Expenditures



## 0141 Perry Primary School Fiscal Transparency





Perry Primary School Total Operating Expenditures Per FTE





#### Perry Primary School General Administrative Expenditures / Total Operating Expenditures



## 0161 Taylor County High School Fiscal Transparency















## 7001 Taylor Virtual Instruction Program Fiscal Transparency

| Taylor Virtual Instruction Program<br>FTE / Instructional Personnel | Taylor Virtual Instruction Program<br>FTE / Administrative Personnel |
|---------------------------------------------------------------------|----------------------------------------------------------------------|
|                                                                     | 1                                                                    |
|                                                                     | 0.9                                                                  |
|                                                                     | 0.8                                                                  |
|