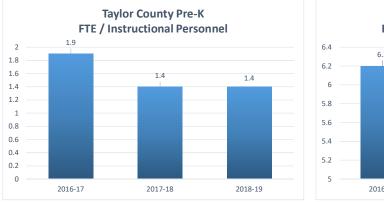

|
| 0                                                                   | 0.1 0 0                                                              |
|                                                                     | 0                                                                    |
| 2017-18 2018-19                                                     | 2017-18 2018-19                                                      |







Taylor Virtual Instruction Program General Administrative Expenditures / Total Operating Expenditures



## 8002 Taylor Accelerated School Fiscal Transparency







2018-19

\$5,000.00

\$-

2017-18



#### Taylor Accelerated School General Administrative Expenditures / Total Operating Expenditures



## 9024 Taylor County Pre-K Fiscal Transparency









#### Taylor County Pre-K General Administrative Expenditures / Total Operating Expenditures