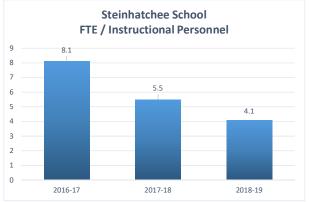

ool District Total Instructional Expenditures Per FTE









**Taylor County School District Assigned and Unassigned Fund Balance** 9.20% 9.60% 8.30% 7.40% 7.80% 6.50% 5.60% 4 70% 3.80% 2.90% 3.50% 2.00% 2016-17 2017-18 2018-19

## 0031 Taylor County Middle School Fiscal Transparency









Taylor County Middle School Total Instructional Expenditures Per FTE



Taylor County Middle School General Administrative Expenditures / Total Operating Expenditures



## 0041 Taylor County Elementary School Fiscal Transparency







2017-18

\$7,400.00

2016-17

Taylor County Elementary School Total Instructional Expenditures Per FTE



Taylor County Elementary School General Administrative Expenditures / Total Operating Expenditures

2018-19



### 0111 Steinhatchee School Fiscal Transparency















## 0131 Big Bend Technical College Fiscal Transparency





#### Big Bend Technical College General Administrative Expenditures / Total Operating Expenditures



## 0141 Perry Primary School Fiscal Transparency





Perry Primary School Total Operating Expenditures Per FTE





#### Perry Primary School General Administrative Expenditures / Total Operating Expenditures



## 0161 Taylor County High School Fiscal Transparency















## 7001 Taylor Virtual Instruction Program Fiscal Transparency

| Taylor Virtual Instruction Program<br>FTE / Instructional Personnel | Taylor Virtual Instruction Program<br>FTE / Administrative Personnel |
|---------------------------------------------------------------------|----------------------------------------------------------------