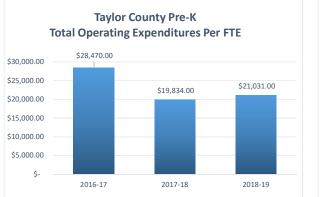

|
| 0                                                                   | 0.1 0 0                                                              |
|                                                                     | 0                                                                    |
| 2017-18 2018-19                                                     | 2017-18 2018-19                                                      |







Taylor Virtual Instruction Program General Administrative Expenditures / Total Operating Expenditures



## 8002 Taylor Accelerated School Fiscal Transparency







2018-19

\$5,000.00

\$-

2017-18



#### Taylor Accelerated School General Administrative Expenditures / Total Operating Expenditures



## 9024 Taylor County Pre-K Fiscal Transparency









#### Taylor County Pre-K General Administrative Expenditures / Total Operating Expenditures