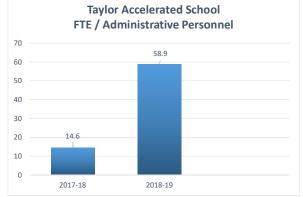

## 8002 Taylor Accelerated School Fiscal Transparency

2018-19

\$5,000.00

\$-

2017-18