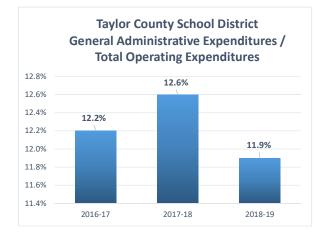

# Taylor County School District Fiscal Transparency

Taylor County School District Total Instructional Expenditures Per FTE

**Taylor County School District Assigned and Unassigned Fund Balance** 9.20% 9.60% 8.30% 7.40% 7.80% 6.50% 5.60% 4 70% 3.80% 2.90% 3.50% 2.00% 2016-17 2017-18 2018-19