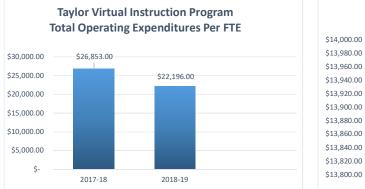

## 7001 Taylor Virtual Instruction Program Fiscal Transparency

| Taylor Virtual Instruction Program<br>FTE / Instructional Personnel | Taylor Virtual Instruction Program<br>FTE / Administrative Personnel |
|---------------------------------------------------------------------|----------------------------------------------------------------------|
|                                                                     | 1                                                                    |
|                                                                     | 0.9                                                                  |
|                                                                     | 0.8                                                                  |
|                                                                     | 0.7                                                                  |
|                                                                     | 0.6                                                                  |
|                                                                     | 0.5                                                                  |
|                                                                     | 0.4                                                                  |
|                                                                     | 0.3                                                                  |
|                                                                     | 0.2                                                                  |
| 0                                                                   | 0.1 0 0                                                              |
|                                                                     | 0                                                                    |
| 2017-18 2018-19                                                     | 2017-18 2018-19                                                      |

Taylor Virtual Instruction Program General Administrative Expenditures / Total Operating Expenditures