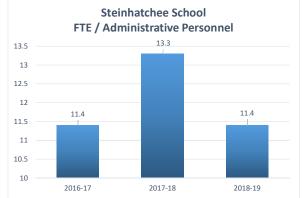

l District Total Instructional Expenditures Per FTE









**Taylor County School District Assigned and Unassigned Fund Balance** 9.20% 9.60% 8.30% 7.40% 7.80% 6.50% 5.60% 4 70% 3.80% 2.90% 3.50% 2.00% 2016-17 2017-18 2018-19

## 0031 Taylor County Middle School Fiscal Transparency









Taylor County Middle School Total Instructional Expenditures Per FTE



Taylor County Middle School General Administrative Expenditures / Total Operating Expenditures



## 0041 Taylor County Elementary School Fiscal Transparency







2017-18

\$7,400.00

2016-17

Taylor County Elementary School Total Instructional Expenditures Per FTE



Taylor County Elementary School General Administrative Expenditures / Total Operating Expenditures

2018-19



### 0111 Steinhatchee School Fiscal Transparency















## 0131 Big Bend Technical College Fiscal Transparency





#### Big Bend Technical College General Administrative Expenditures / Total Operating Expenditures



## 0141 Perry Primary School Fiscal Transparency





Perry Primary School Total Operating Expenditures Per FTE





#### Perry Primary School General Administrative Expenditures / Total Operating Expenditures



## 0161 Taylor County High School Fiscal Transparency















## 7001 Taylor Virtual Instruction Program Fiscal Transparency

| Taylor Virtual Instruction Program<br>FTE / Instructional Personnel | Taylor Virtual Instruction Program<br>FTE / Administrative Personnel |
|---------------------------------------------------------------------|------------------------------------------------------------------