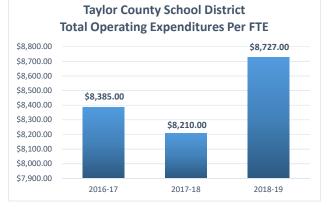

# Taylor County School District Fiscal Transparency

Taylor County School District Total Instructional Expenditures Per FTE

**Taylor County School District Assigned and Unassigned Fund Balance** 9.20% 9.60% 8.30% 7.40% 7.80% 6.50% 5.60% 4 70% 3.80% 2.90% 3.50% 2.00% 2016-17 2017-18 2018-19