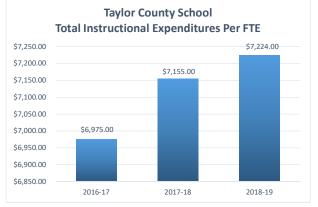

penditures



## 0041 Taylor County Elementary School Fiscal Transparency







2017-18

\$7,400.00

2016-17

Taylor County Elementary School Total Instructional Expenditures Per FTE



Taylor County Elementary School General Administrative Expenditures / Total Operating Expenditures

2018-19



### 0111 Steinhatchee School Fiscal Transparency















## 0131 Big Bend Technical College Fiscal Transparency





#### Big Bend Technical College General Administrative Expenditures / Total Operating Expenditures



## 0141 Perry Primary School Fiscal Transparency





Perry Primary School Total Operating Expenditures Per FTE





#### Perry Primary School General Administrative Expenditures / Total Operating Expenditures



## 0161 Taylor County High School Fiscal Transparency















## 7001 Taylor Virtual Instruction Program Fiscal Transparency

| Taylor Virtual Instruction Program<br>FTE / Instructional Personnel | Taylor Virtual Instruction Program<br>FTE / Administrative Personnel |
|---------------------------------------------------------------------|----------------------------------------------------------------------|
|                                                                     | 1                                                                    |
|                                                                     | 0.9                                                                  |
|                                                                     | 0.8                                                                  |
|