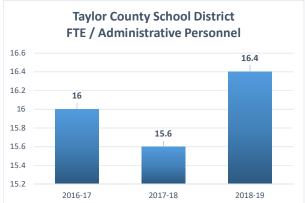

# Taylor County School District Fiscal Transparency

Taylor County School District Total Instructional Expenditures Per FTE

**Taylor County School District Assigned and Unassigned Fund Balance** 9.20% 9.60% 8.30% 7.40% 7.80% 6.50% 5.60% 4 70% 3.80% 2.90% 3.50% 2.00% 2016-17 2017-18 2018-19