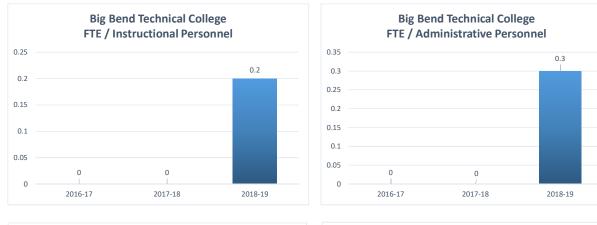

r County School District Assigned and Unassigned Fund Balance** 9.20% 9.60% 8.30% 7.40% 7.80% 6.50% 5.60% 4 70% 3.80% 2.90% 3.50% 2.00% 2016-17 2017-18 2018-19

## 0031 Taylor County Middle School Fiscal Transparency









Taylor County Middle School Total Instructional Expenditures Per FTE



Taylor County Middle School General Administrative Expenditures / Total Operating Expenditures



## 0041 Taylor County Elementary School Fiscal Transparency







2017-18

\$7,400.00

2016-17

Taylor County Elementary School Total Instructional Expenditures Per FTE



Taylor County Elementary School General Administrative Expenditures / Total Operating Expenditures

2018-19



### 0111 Steinhatchee School Fiscal Transparency















## 0131 Big Bend Technical College Fiscal Transparency





#### Big Bend Technical College General Administrative Expenditures / Total Operating Expenditures



## 0141 Perry Primary School Fiscal Transparency





Perry Primary School Total Operating Expenditures Per FTE





#### Perry Primary School General Administrative Expenditures / Total Operating Expenditures



## 0161 Taylor County High School Fiscal Transparency















## 7001 Taylor Virtual Instruction Program Fiscal Transparency

| Taylor Virtual Instruction Program<br>FTE / Instructional Personnel | Taylor Virtual Instruction Program<br>FTE / Administrative Personnel |
|---------------------------------------------------------------------|----------------------------------------------------------------------|
|