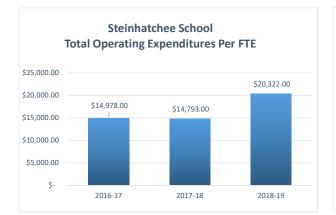

District Total Instructional Expenditures Per FTE









**Taylor County School District Assigned and Unassigned Fund Balance** 9.20% 9.60% 8.30% 7.40% 7.80% 6.50% 5.60% 4 70% 3.80% 2.90% 3.50% 2.00% 2016-17 2017-18 2018-19

## 0031 Taylor County Middle School Fiscal Transparency









Taylor County Middle School Total Instructional Expenditures Per FTE



Taylor County Middle School General Administrative Expenditures / Total Operating Expenditures



## 0041 Taylor County Elementary School Fiscal Transparency







2017-18

\$7,400.00

2016-17

Taylor County Elementary School Total Instructional Expenditures Per FTE



Taylor County Elementary School General Administrative Expenditures / Total Operating Expenditures

2018-19



### 0111 Steinhatchee School Fiscal Transparency















## 0131 Big Bend Technical College Fiscal Transparency





#### Big Bend Technical College General Administrative Expenditures / Total Operating Expenditures



## 0141 Perry Primary School Fiscal Transparency





Perry Primary School Total Operating Expenditures Per FTE





#### Perry Primary School General Administrative Expenditures / Total Operating Expenditures



## 0161 Taylor County High School Fiscal Transparency















## 7001 Taylor Virtual Instruction Program Fiscal Transparency

| Taylor Virtual Instruction Program<br>FTE / Instructional Personnel | Taylor Virtual Instruction Program<br>FTE / Administrative Personnel |
|---------------------------------------------------------------------|--------------------------------------------------------------------