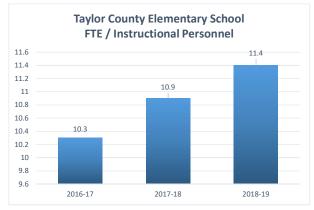

## 0041 Taylor County Elementary School Fiscal Transparency

2017-18

\$7,400.00

2016-17

Taylor County Elementary School Total Instructional Expenditures Per FTE

Taylor County Elementary School General Administrative Expenditures / Total Operating Expenditures