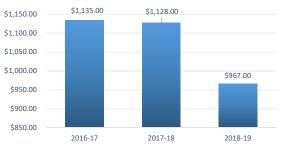

ol District Fiscal Transparency



Taylor County School District Total Instructional Expenditures Per FTE









**Taylor County School District Assigned and Unassigned Fund Balance** 9.20% 9.60% 8.30% 7.40% 7.80% 6.50% 5.60% 4 70% 3.80% 2.90% 3.50% 2.00% 2016-17 2017-18 2018-19

## 0031 Taylor County Middle School Fiscal Transparency









Taylor County Middle School Total Instructional Expenditures Per FTE



Taylor County Middle School General Administrative Expenditures / Total Operating Expenditures



## 0041 Taylor County Elementary School Fiscal Transparency







2017-18

\$7,400.00

2016-17

Taylor County Elementary School Total Instructional Expenditures Per FTE



Taylor County Elementary School General Administrative Expenditures / Total Operating Expenditures

2018-19



### 0111 Steinhatchee School Fiscal Transparency















## 0131 Big Bend Technical College Fiscal Transparency





#### Big Bend Technical College General Administrative Expenditures / Total Operating Expenditures



## 0141 Perry Primary School Fiscal Transparency





Perry Primary School Total Operating Expenditures Per FTE





#### Perry Primary School General Administrative Expenditures / Total Operating Expenditures



## 0161 Taylor County High School Fiscal Transparency















## 7001 Taylor Virtual Instruction Program Fiscal Transparency

| Taylor Virtual Instruction Program<br>FTE / Instructional Personnel | Taylor Virtual Instruction Program<br>FTE / Administrative Personnel |
|---------------------------------------------------------------------|------------