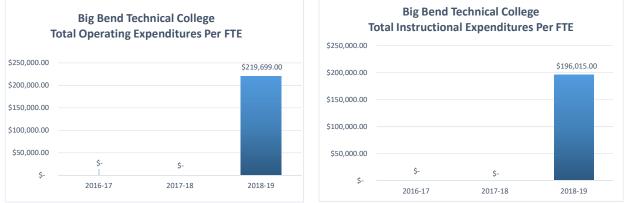

County School District Assigned and Unassigned Fund Balance** 9.20% 9.60% 8.30% 7.40% 7.80% 6.50% 5.60% 4 70% 3.80% 2.90% 3.50% 2.00% 2016-17 2017-18 2018-19

## 0031 Taylor County Middle School Fiscal Transparency









Taylor County Middle School Total Instructional Expenditures Per FTE



Taylor County Middle School General Administrative Expenditures / Total Operating Expenditures



## 0041 Taylor County Elementary School Fiscal Transparency







2017-18

\$7,400.00

2016-17

Taylor County Elementary School Total Instructional Expenditures Per FTE



Taylor County Elementary School General Administrative Expenditures / Total Operating Expenditures

2018-19



### 0111 Steinhatchee School Fiscal Transparency















## 0131 Big Bend Technical College Fiscal Transparency





#### Big Bend Technical College General Administrative Expenditures / Total Operating Expenditures



## 0141 Perry Primary School Fiscal Transparency





Perry Primary School Total Operating Expenditures Per FTE





#### Perry Primary School General Administrative Expenditures / Total Operating Expenditures



## 0161 Taylor County High School Fiscal Transparency















## 7001 Taylor Virtual Instruction Program Fiscal Transparency

| Taylor Virtual Instruction Program<br>FTE / Instructional Personnel | Taylor Virtual Instruction Program<br>FTE / Administrative Personnel |
|---------------------------------------------------------------------|----------------------------------------------------------------------|
|