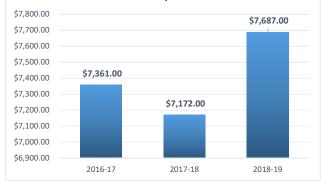

# Taylor County School District Fiscal Transparency

Taylor County School District Total Instructional Expenditures Per FTE

**Taylor County School District Assigned and Unassigned Fund Balance** 9.20% 9.60% 8.30% 7.40% 7.80% 6.50% 5.60% 4 70% 3.80% 2.90% 3.50% 2.00% 2016-17 2017-18 2018-19