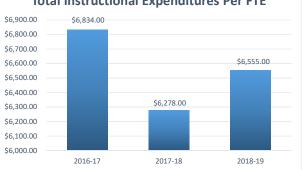

## 0041 Taylor County Elementary School Fiscal Transparency

2017-18

\$7,400.00

2016-17

Taylor County Elementary School Total Instructional Expenditures Per FTE

Taylor County Elementary School General Administrative Expenditures / Total Operating Expenditures