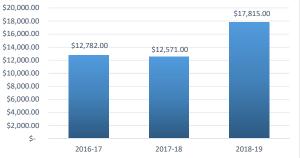

rict Total Instructional Expenditures Per FTE









**Taylor County School District Assigned and Unassigned Fund Balance** 9.20% 9.60% 8.30% 7.40% 7.80% 6.50% 5.60% 4 70% 3.80% 2.90% 3.50% 2.00% 2016-17 2017-18 2018-19

## 0031 Taylor County Middle School Fiscal Transparency









Taylor County Middle School Total Instructional Expenditures Per FTE



Taylor County Middle School General Administrative Expenditures / Total Operating Expenditures



## 0041 Taylor County Elementary School Fiscal Transparency







2017-18

\$7,400.00

2016-17

Taylor County Elementary School Total Instructional Expenditures Per FTE



Taylor County Elementary School General Administrative Expenditures / Total Operating Expenditures

2018-19



### 0111 Steinhatchee School Fiscal Transparency















## 0131 Big Bend Technical College Fiscal Transparency





#### Big Bend Technical College General Administrative Expenditures / Total Operating Expenditures



## 0141 Perry Primary School Fiscal Transparency





Perry Primary School Total Operating Expenditures Per FTE





#### Perry Primary School General Administrative Expenditures / Total Operating Expenditures



## 0161 Taylor County High School Fiscal Transparency















## 7001 Taylor Virtual Instruction Program Fiscal Transparency

| Taylor Virtual Instruction Program<br>FTE / Instructional Personnel | Taylor Virtual Instruction Program<br>FTE / Administrative Personnel |
|---------------------------------------------------------------------|----------------------------------------------------------------------|