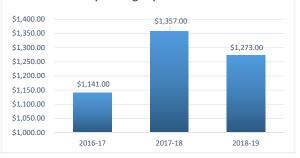

## 0041 Taylor County Elementary School Fiscal Transparency

2017-18

\$7,400.00

2016-17

Taylor County Elementary School Total Instructional Expenditures Per FTE

Taylor County Elementary School General Administrative Expenditures / Total Operating Expenditures