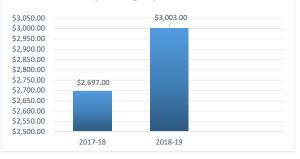

## 0041 Taylor County Elementary School Fiscal Transparency

2017-18

\$7,400.00

2016-17

Taylor County Elementary School Total Instructional Expenditures Per FTE

Taylor County Elementary School General Administrative Expenditures / Total Operating Expenditures