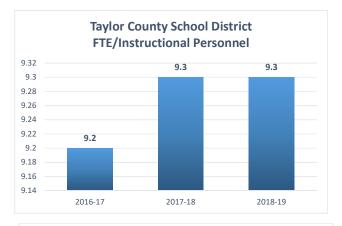

# Taylor County School District Fiscal Transparency

Taylor County School District Total Instructional Expenditures Per FTE

**Taylor County School District Assigned and Unassigned Fund Balance** 9.20% 9.60% 8.30% 7.40% 7.80% 6.50% 5.60% 4 70% 3.80% 2.90% 3.50% 2.00% 2016-17 2017-18 2018-19