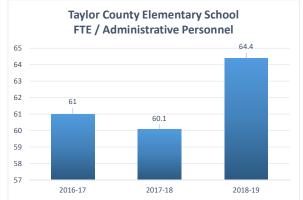

## 0041 Taylor County Elementary School Fiscal Transparency

2017-18

\$7,400.00

2016-17

Taylor County Elementary School Total Instructional Expenditures Per FTE

Taylor County Elementary School General Administrative Expenditures / Total Operating Expenditures