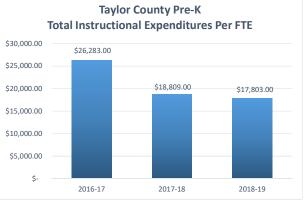

|
| 0                                                                   | 0.1 0 0                                                              |
|                                                                     | 0                                                                    |
| 2017-18 2018-19                                                     | 2017-18 2018-19                                                      |







Taylor Virtual Instruction Program General Administrative Expenditures / Total Operating Expenditures



## 8002 Taylor Accelerated School Fiscal Transparency







2018-19

\$5,000.00

\$-

2017-18



#### Taylor Accelerated School General Administrative Expenditures / Total Operating Expenditures



## 9024 Taylor County Pre-K Fiscal Transparency









#### Taylor County Pre-K General Administrative Expenditures / Total Operating Expenditures