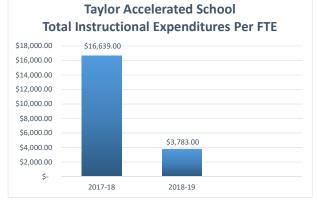

## 8002 Taylor Accelerated School Fiscal Transparency

2018-19

\$5,000.00

\$-

2017-18