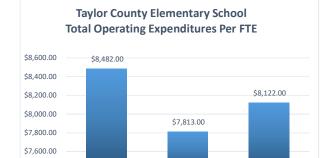

## 0041 Taylor County Elementary School Fiscal Transparency

2017-18

\$7,400.00

2016-17

Taylor County Elementary School Total Instructional Expenditures Per FTE

Taylor County Elementary School General Administrative Expenditures / Total Operating Expenditures