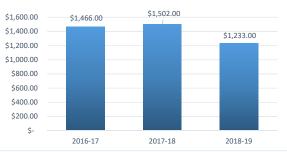

Total Instructional Expenditures Per FTE









**Taylor County School District Assigned and Unassigned Fund Balance** 9.20% 9.60% 8.30% 7.40% 7.80% 6.50% 5.60% 4 70% 3.80% 2.90% 3.50% 2.00% 2016-17 2017-18 2018-19

## 0031 Taylor County Middle School Fiscal Transparency









Taylor County Middle School Total Instructional Expenditures Per FTE



Taylor County Middle School General Administrative Expenditures / Total Operating Expenditures



## 0041 Taylor County Elementary School Fiscal Transparency







2017-18

\$7,400.00

2016-17

Taylor County Elementary School Total Instructional Expenditures Per FTE



Taylor County Elementary School General Administrative Expenditures / Total Operating Expenditures

2018-19



### 0111 Steinhatchee School Fiscal Transparency















## 0131 Big Bend Technical College Fiscal Transparency





#### Big Bend Technical College General Administrative Expenditures / Total Operating Expenditures



## 0141 Perry Primary School Fiscal Transparency





Perry Primary School Total Operating Expenditures Per FTE





#### Perry Primary School General Administrative Expenditures / Total Operating Expenditures



## 0161 Taylor County High School Fiscal Transparency















## 7001 Taylor Virtual Instruction Program Fiscal Transparency

| Taylor Virtual Instruction Program<br>FTE / Instructional Personnel | Taylor Virtual Instruction Program<br>FTE / Administrative Personnel |
|---------------------------------------------------------------------|----------------------------------------------------------------------|
|