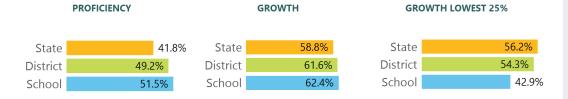

# Math

Measurements of student performance on the statewide math assessment.

| State    | 47.0% | State    | 65.2% | State    | 60.0% |
|----------|-------|----------|-------|----------|-------|
| District | 46.0% | District | 60.0% | District | 59.8% |
| School   | 49.7% | School   | 60.8% | School   | 45.3% |

**GROWTH** 

# **English**

Measurements of student performance on the statewide English language arts (ELA) assessment.