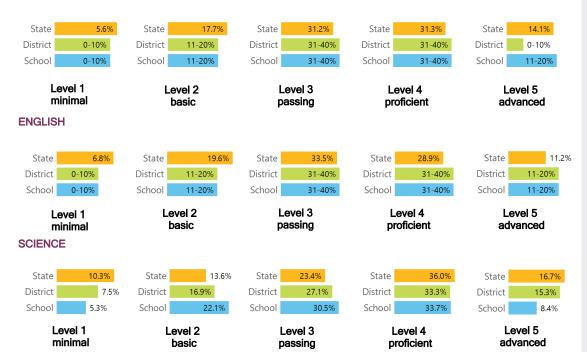

# **Student Performance**

The following information shows each level of student performance on statewide assessments.

#### **MATH**

# **English**

Measurements of student performance on the statewide English language arts (ELA) assessment.