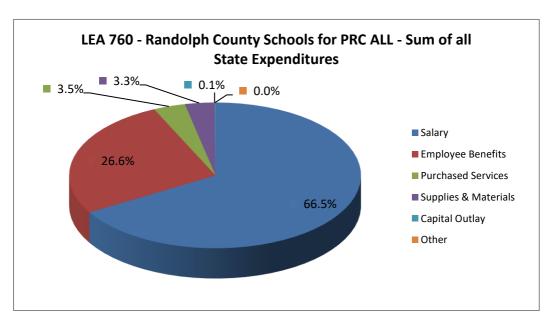

### PRC ALL - Sum of all State Expenditures

Fiscal Year 2018-2019 District Expenditures by LEA and Object Code as of 6/30/2019

| Fiscal Year 2018-2019 District Expenditures by LEA and Object Code as of 6/30/2019                                                                            |                                                                                                                                                                                                                                                                                                                                                                                                                                                                                                                                                                                                                              |           |                 |                                                                                                                                               |                                                                                                                                                             |  |  |
|---------------------------------------------------------------------------------------------------------------------------------------------------------------|------------------------------------------------------------------------------------------------------------------------------------------------------------------------------------------------------------------------------------------------------------------------------------------------------------------------------------------------------------------------------------------------------------------------------------------------------------------------------------------------------------------------------------------------------------------------------------------------------------------------------|-----------|-----------------|-----------------------------------------------------------------------------------------------------------------------------------------------|-------------------------------------------------------------------------------------------------------------------------------------------------------------|--|--|
| Objec<br>Salary                                                                                                                                               | t Category/Object Code Description                                                                                                                                                                                                                                                                                                                                                                                                                                                                                                                                                                                           |           | Annı            | ual Expenditures                                                                                                                              | %                                                                                                                                                           |  |  |
| 187                                                                                                                                                           | Salary Differential (Military, Local,)                                                                                                                                                                                                                                                                                                                                                                                                                                                                                                                                                                                       |           |                 | =                                                                                                                                             | 0.00%                                                                                                                                                       |  |  |
| 191                                                                                                                                                           | Curriculum Development Pay                                                                                                                                                                                                                                                                                                                                                                                                                                                                                                                                                                                                   |           |                 | 1,356                                                                                                                                         | 0.00%                                                                                                                                                       |  |  |
| 192                                                                                                                                                           | Additional Responsibility Stipend                                                                                                                                                                                                                                                                                                                                                                                                                                                                                                                                                                                            |           |                 | -                                                                                                                                             | 0.00%                                                                                                                                                       |  |  |
| 193                                                                                                                                                           | Mentor Pay Stipend                                                                                                                                                                                                                                                                                                                                                                                                                                                                                                                                                                                                           |           |                 | =                                                                                                                                             | 0.00%                                                                                                                                                       |  |  |
| 194                                                                                                                                                           | State-Designated Stipend                                                                                                                                                                                                                                                                                                                                                                                                                                                                                                                                                                                                     |           |                 | =                                                                                                                                             | 0.00%                                                                                                                                                       |  |  |
| 196                                                                                                                                                           | Staff Development Participant Pay                                                                                                                                                                                                                                                                                                                                                                                                                                                                                                                                                                                            |           |                 | 13,180                                                                                                                                        | 0.01%                                                                                                                                                       |  |  |
| 197                                                                                                                                                           | Staff Development Instructor                                                                                                                                                                                                                                                                                                                                                                                                                                                                                                                                                                                                 |           |                 | -                                                                                                                                             | 0.00%                                                                                                                                                       |  |  |
| 198                                                                                                                                                           | Tutorial Pay                                                                                                                                                                                                                                                                                                                                                                                                                                                                                                                                                                                                                 |           |                 | 26,778                                                                                                                                        | 0.03%                                                                                                                                                       |  |  |
| 199                                                                                                                                                           | Overtime Pay                                                                                                                                                                                                                                                                                                                                                                                                                                                                                                                                                                                                                 |           |                 | -                                                                                                                                             | 0.00%                                                                                                                                                       |  |  |
|                                                                                                                                                               |                                                                                                                                                                                                                                                                                                                                                                                                                                                                                                                                                                                                                              | Subtotal: | \$              | 70,240,154                                                                                                                                    | 66.52%                                                                                                                                                      |  |  |
| -                                                                                                                                                             | byee Benefits                                                                                                                                                                                                                                                                                                                                                                                                                                                                                                                                                                                                                |           | œ.              | E 050 005                                                                                                                                     | 4.700/                                                                                                                                                      |  |  |
| 211                                                                                                                                                           | Employer's Social Security - Regular                                                                                                                                                                                                                                                                                                                                                                                                                                                                                                                                                                                         |           | \$              | 5,052,395                                                                                                                                     | 4.78%                                                                                                                                                       |  |  |
| 221                                                                                                                                                           | Employer's Retirement - Regular                                                                                                                                                                                                                                                                                                                                                                                                                                                                                                                                                                                              |           |                 | 12,888,727                                                                                                                                    | 12.21%                                                                                                                                                      |  |  |
| 229                                                                                                                                                           | Other Retirement Cost                                                                                                                                                                                                                                                                                                                                                                                                                                                                                                                                                                                                        |           |                 | 0.252.020                                                                                                                                     | 0.00%                                                                                                                                                       |  |  |
| 231                                                                                                                                                           | Employer's Hospitalization Insurance                                                                                                                                                                                                                                                                                                                                                                                                                                                                                                                                                                                         |           |                 | 9,352,029                                                                                                                                     | 8.86%                                                                                                                                                       |  |  |
| 232<br>233                                                                                                                                                    | Employer's Workers' Comp Insurance Cost<br>Employer's Unemployment Insurance Cost                                                                                                                                                                                                                                                                                                                                                                                                                                                                                                                                            |           |                 | -                                                                                                                                             | 0.00%<br>0.00%                                                                                                                                              |  |  |
| 233<br>234                                                                                                                                                    | Employer's Dental Insurance Cost                                                                                                                                                                                                                                                                                                                                                                                                                                                                                                                                                                                             |           |                 | -                                                                                                                                             |                                                                                                                                                             |  |  |
| 235                                                                                                                                                           | Employer's Life Insurance Cost                                                                                                                                                                                                                                                                                                                                                                                                                                                                                                                                                                                               |           |                 | -                                                                                                                                             | 0.00%<br>0.00%                                                                                                                                              |  |  |
| 184                                                                                                                                                           | Longevity Pay                                                                                                                                                                                                                                                                                                                                                                                                                                                                                                                                                                                                                |           |                 | 207,793                                                                                                                                       | 0.20%                                                                                                                                                       |  |  |
| 185                                                                                                                                                           | Bonus Leave Payoff                                                                                                                                                                                                                                                                                                                                                                                                                                                                                                                                                                                                           |           |                 | 24,982                                                                                                                                        | 0.20%                                                                                                                                                       |  |  |
| 186                                                                                                                                                           | Short Term Disability Pay - Beyond Six Months                                                                                                                                                                                                                                                                                                                                                                                                                                                                                                                                                                                |           |                 | 8,562                                                                                                                                         | 0.02 %                                                                                                                                                      |  |  |
| 188                                                                                                                                                           | Annual Leave Pay                                                                                                                                                                                                                                                                                                                                                                                                                                                                                                                                                                                                             |           |                 | 496,329                                                                                                                                       | 0.47%                                                                                                                                                       |  |  |
| 189                                                                                                                                                           | Short Term Disability Pay – First Six Months                                                                                                                                                                                                                                                                                                                                                                                                                                                                                                                                                                                 |           |                 | 30,541                                                                                                                                        | 0.03%                                                                                                                                                       |  |  |
| 00                                                                                                                                                            |                                                                                                                                                                                                                                                                                                                                                                                                                                                                                                                                                                                                                              |           |                 |                                                                                                                                               |                                                                                                                                                             |  |  |
|                                                                                                                                                               |                                                                                                                                                                                                                                                                                                                                                                                                                                                                                                                                                                                                                              | Subtotal: | \$              | 28,061,357                                                                                                                                    | 26.58%                                                                                                                                                      |  |  |
| Purch                                                                                                                                                         | ased Services                                                                                                                                                                                                                                                                                                                                                                                                                                                                                                                                                                                                                | Subtotal: | \$              | 28,061,357                                                                                                                                    | 26.58%                                                                                                                                                      |  |  |
| <b>Purch</b><br>311                                                                                                                                           |                                                                                                                                                                                                                                                                                                                                                                                                                                                                                                                                                                                                                              | Subtotal: | <b>\$</b><br>\$ | <b>28,061,357</b><br>2,858,859                                                                                                                | <b>26.58%</b><br>2.71%                                                                                                                                      |  |  |
|                                                                                                                                                               | ased Services                                                                                                                                                                                                                                                                                                                                                                                                                                                                                                                                                                                                                | Subtotal: |                 | , ,                                                                                                                                           |                                                                                                                                                             |  |  |
| 311                                                                                                                                                           | ased Services Contracted Services                                                                                                                                                                                                                                                                                                                                                                                                                                                                                                                                                                                            | Subtotal: |                 | 2,858,859                                                                                                                                     | 2.71%                                                                                                                                                       |  |  |
| 311<br>312                                                                                                                                                    | ased Services Contracted Services Workshop Expenses/Allowable Travel                                                                                                                                                                                                                                                                                                                                                                                                                                                                                                                                                         | Subtotal: |                 | 2,858,859<br>137,921                                                                                                                          | 2.71%<br>0.13%                                                                                                                                              |  |  |
| 311<br>312<br>313                                                                                                                                             | ased Services Contracted Services Workshop Expenses/Allowable Travel Advertising Cost                                                                                                                                                                                                                                                                                                                                                                                                                                                                                                                                        | Subtotal: |                 | 2,858,859<br>137,921                                                                                                                          | 2.71%<br>0.13%<br>0.00%                                                                                                                                     |  |  |
| 311<br>312<br>313<br>314<br>315<br>316                                                                                                                        | ased Services Contracted Services Workshop Expenses/Allowable Travel Advertising Cost Printing and Binding Fees                                                                                                                                                                                                                                                                                                                                                                                                                                                                                                              |           |                 | 2,858,859<br>137,921                                                                                                                          | 2.71%<br>0.13%<br>0.00%<br>0.00%                                                                                                                            |  |  |
| 311<br>312<br>313<br>314<br>315                                                                                                                               | ased Services Contracted Services Workshop Expenses/Allowable Travel Advertising Cost Printing and Binding Fees Reproduction Costs Commercial Driver's License Medical Exam Exp Psychological Contract Services                                                                                                                                                                                                                                                                                                                                                                                                              |           |                 | 2,858,859<br>137,921<br>867<br>-                                                                                                              | 2.71%<br>0.13%<br>0.00%<br>0.00%<br>0.00%                                                                                                                   |  |  |
| 311<br>312<br>313<br>314<br>315<br>316<br>317<br>318                                                                                                          | Contracted Services Contracted Services Workshop Expenses/Allowable Travel Advertising Cost Printing and Binding Fees Reproduction Costs Commercial Driver's License Medical Exam Expension Psychological Contract Services Speech and Language Contracted Services                                                                                                                                                                                                                                                                                                                                                          |           |                 | 2,858,859<br>137,921<br>867<br>-                                                                                                              | 2.71%<br>0.13%<br>0.00%<br>0.00%<br>0.00%<br>0.00%                                                                                                          |  |  |
| 311<br>312<br>313<br>314<br>315<br>316<br>317<br>318<br>319                                                                                                   | Contracted Services Contracted Services Workshop Expenses/Allowable Travel Advertising Cost Printing and Binding Fees Reproduction Costs Commercial Driver's License Medical Exam Expension Speech and Language Contracted Services Other Professional/Technical Services                                                                                                                                                                                                                                                                                                                                                    |           |                 | 2,858,859<br>137,921<br>867<br>-<br>1,987<br>-<br>189,076                                                                                     | 2.71% 0.13% 0.00% 0.00% 0.00% 0.00% 0.00% 0.00% 0.18%                                                                                                       |  |  |
| 311<br>312<br>313<br>314<br>315<br>316<br>317<br>318<br>319<br>321                                                                                            | Contracted Services Workshop Expenses/Allowable Travel Advertising Cost Printing and Binding Fees Reproduction Costs Commercial Driver's License Medical Exam Expenses Psychological Contract Services Speech and Language Contracted Services Other Professional/Technical Services Public Utilities - Electric Services                                                                                                                                                                                                                                                                                                    |           |                 | 2,858,859<br>137,921<br>867<br>-<br>-<br>1,987<br>-<br>-<br>189,076<br>31,213                                                                 | 2.71% 0.13% 0.00% 0.00% 0.00% 0.00% 0.00% 0.00% 0.18% 0.03%                                                                                                 |  |  |
| 311<br>312<br>313<br>314<br>315<br>316<br>317<br>318<br>319<br>321<br>322                                                                                     | Contracted Services Workshop Expenses/Allowable Travel Advertising Cost Printing and Binding Fees Reproduction Costs Commercial Driver's License Medical Exam Expense Psychological Contract Services Speech and Language Contracted Services Other Professional/Technical Services Public Utilities - Electric Services Public Utilities - Natural Gas                                                                                                                                                                                                                                                                      |           |                 | 2,858,859<br>137,921<br>867<br>-<br>-<br>1,987<br>-<br>-<br>189,076<br>31,213<br>10,889                                                       | 2.71% 0.13% 0.00% 0.00% 0.00% 0.00% 0.00% 0.00% 0.00% 0.03% 0.01%                                                                                           |  |  |
| 311<br>312<br>313<br>314<br>315<br>316<br>317<br>318<br>319<br>321<br>322<br>323                                                                              | Contracted Services Workshop Expenses/Allowable Travel Advertising Cost Printing and Binding Fees Reproduction Costs Commercial Driver's License Medical Exam Expensional Contract Services Speech and Language Contracted Services Other Professional/Technical Services Public Utilities - Electric Services Public Utilities - Natural Gas Public Utilities - Water/Sewer                                                                                                                                                                                                                                                 |           |                 | 2,858,859<br>137,921<br>867<br>-<br>-<br>1,987<br>-<br>-<br>189,076<br>31,213                                                                 | 2.71% 0.13% 0.00% 0.00% 0.00% 0.00% 0.00% 0.00% 0.00% 0.18% 0.03% 0.01% 0.00%                                                                               |  |  |
| 311<br>312<br>313<br>314<br>315<br>316<br>317<br>318<br>319<br>321<br>322<br>323<br>324                                                                       | Contracted Services Workshop Expenses/Allowable Travel Advertising Cost Printing and Binding Fees Reproduction Costs Commercial Driver's License Medical Exam Exp Psychological Contract Services Speech and Language Contracted Services Other Professional/Technical Services Public Utilities - Electric Services Public Utilities - Natural Gas Public Utilities - Water/Sewer Waste Management                                                                                                                                                                                                                          |           |                 | 2,858,859<br>137,921<br>867<br>-<br>-<br>1,987<br>-<br>-<br>189,076<br>31,213<br>10,889                                                       | 2.71% 0.13% 0.00% 0.00% 0.00% 0.00% 0.00% 0.00% 0.018% 0.03% 0.01% 0.00% 0.00%                                                                              |  |  |
| 311<br>312<br>313<br>314<br>315<br>316<br>317<br>318<br>319<br>321<br>322<br>323                                                                              | Contracted Services Workshop Expenses/Allowable Travel Advertising Cost Printing and Binding Fees Reproduction Costs Commercial Driver's License Medical Exam Expenses Psychological Contract Services Speech and Language Contracted Services Other Professional/Technical Services Public Utilities - Electric Services Public Utilities - Natural Gas Public Utilities - Water/Sewer Waste Management Contracted Repairs - Land/Bldg                                                                                                                                                                                      |           |                 | 2,858,859<br>137,921<br>867<br>-<br>-<br>1,987<br>-<br>-<br>189,076<br>31,213<br>10,889<br>4,949<br>-                                         | 2.71% 0.13% 0.00% 0.00% 0.00% 0.00% 0.00% 0.00% 0.00% 0.18% 0.03% 0.01% 0.00%                                                                               |  |  |
| 311<br>312<br>313<br>314<br>315<br>316<br>317<br>318<br>319<br>321<br>322<br>323<br>324<br>325<br>326                                                         | Contracted Services Workshop Expenses/Allowable Travel Advertising Cost Printing and Binding Fees Reproduction Costs Commercial Driver's License Medical Exam Expenses Psychological Contract Services Speech and Language Contracted Services Other Professional/Technical Services Public Utilities - Electric Services Public Utilities - Natural Gas Public Utilities - Water/Sewer Waste Management Contracted Repairs - Land/Bldg Contracted Repairs - Equipment                                                                                                                                                       |           |                 | 2,858,859<br>137,921<br>867<br>-<br>-<br>1,987<br>-<br>189,076<br>31,213<br>10,889<br>4,949                                                   | 2.71% 0.13% 0.00% 0.00% 0.00% 0.00% 0.00% 0.018% 0.03% 0.01% 0.00% 0.00% 0.00%                                                                              |  |  |
| 311<br>312<br>313<br>314<br>315<br>316<br>317<br>318<br>319<br>321<br>322<br>323<br>324<br>325<br>326<br>327                                                  | Contracted Services Workshop Expenses/Allowable Travel Advertising Cost Printing and Binding Fees Reproduction Costs Commercial Driver's License Medical Exam Exp Psychological Contract Services Speech and Language Contracted Services Other Professional/Technical Services Public Utilities - Electric Services Public Utilities - Natural Gas Public Utilities - Water/Sewer Waste Management Contracted Repairs - Land/Bldg Contracted Repairs - Equipment Rentals/Leases                                                                                                                                             |           |                 | 2,858,859<br>137,921<br>867<br>-<br>-<br>1,987<br>-<br>-<br>189,076<br>31,213<br>10,889<br>4,949<br>-<br>-<br>(721)                           | 2.71% 0.13% 0.00% 0.00% 0.00% 0.00% 0.00% 0.018% 0.01% 0.00% 0.00% 0.00% 0.00%                                                                              |  |  |
| 311<br>312<br>313<br>314<br>315<br>316<br>317<br>318<br>319<br>321<br>322<br>323<br>324<br>325<br>326<br>327<br>331                                           | Contracted Services Workshop Expenses/Allowable Travel Advertising Cost Printing and Binding Fees Reproduction Costs Commercial Driver's License Medical Exam Exp Psychological Contract Services Speech and Language Contracted Services Other Professional/Technical Services Public Utilities - Electric Services Public Utilities - Natural Gas Public Utilities - Water/Sewer Waste Management Contracted Repairs - Land/Bldg Contracted Repairs - Equipment Rentals/Leases Pupil Transportation - Contracted                                                                                                           |           |                 | 2,858,859<br>137,921<br>867<br>-<br>-<br>1,987<br>-<br>-<br>189,076<br>31,213<br>10,889<br>4,949<br>-<br>-<br>(721)<br>-<br>333,407           | 2.71% 0.13% 0.00% 0.00% 0.00% 0.00% 0.00% 0.18% 0.03% 0.01% 0.00% 0.00% 0.00% 0.00% 0.00%                                                                   |  |  |
| 311<br>312<br>313<br>314<br>315<br>316<br>317<br>318<br>319<br>321<br>322<br>323<br>324<br>325<br>326<br>327<br>331<br>332                                    | Contracted Services Workshop Expenses/Allowable Travel Advertising Cost Printing and Binding Fees Reproduction Costs Commercial Driver's License Medical Exam Exp Psychological Contract Services Speech and Language Contracted Services Other Professional/Technical Services Public Utilities - Electric Services Public Utilities - Natural Gas Public Utilities - Water/Sewer Waste Management Contracted Repairs - Land/Bldg Contracted Repairs - Equipment Rentals/Leases Pupil Transportation - Contracted Travel Reimbursement                                                                                      |           |                 | 2,858,859<br>137,921<br>867<br>-<br>-<br>1,987<br>-<br>-<br>189,076<br>31,213<br>10,889<br>4,949<br>-<br>-<br>(721)<br>-<br>333,407<br>17,295 | 2.71% 0.13% 0.00% 0.00% 0.00% 0.00% 0.00% 0.18% 0.03% 0.01% 0.00% 0.00% 0.00% 0.00% 0.00% 0.00%                                                             |  |  |
| 311<br>312<br>313<br>314<br>315<br>316<br>317<br>318<br>319<br>321<br>322<br>323<br>324<br>325<br>326<br>327<br>331<br>332<br>333                             | Contracted Services Workshop Expenses/Allowable Travel Advertising Cost Printing and Binding Fees Reproduction Costs Commercial Driver's License Medical Exam Exp Psychological Contract Services Speech and Language Contracted Services Other Professional/Technical Services Public Utilities - Electric Services Public Utilities - Natural Gas Public Utilities - Water/Sewer Waste Management Contracted Repairs - Land/Bldg Contracted Repairs - Equipment Rentals/Leases Pupil Transportation - Contracted Travel Reimbursement Field Trips                                                                          |           |                 | 2,858,859<br>137,921<br>867<br>-<br>-<br>1,987<br>-<br>-<br>189,076<br>31,213<br>10,889<br>4,949<br>-<br>-<br>(721)<br>-<br>333,407           | 2.71% 0.13% 0.00% 0.00% 0.00% 0.00% 0.00% 0.18% 0.03% 0.01% 0.00% 0.00% 0.00% 0.00% 0.00% 0.00% 0.00%                                                       |  |  |
| 311<br>312<br>313<br>314<br>315<br>316<br>317<br>318<br>319<br>321<br>322<br>323<br>324<br>325<br>326<br>327<br>331<br>332<br>333<br>341                      | Contracted Services Workshop Expenses/Allowable Travel Advertising Cost Printing and Binding Fees Reproduction Costs Commercial Driver's License Medical Exam Exp Psychological Contract Services Speech and Language Contracted Services Other Professional/Technical Services Public Utilities - Electric Services Public Utilities - Natural Gas Public Utilities - Water/Sewer Waste Management Contracted Repairs - Land/Bldg Contracted Repairs - Equipment Rentals/Leases Pupil Transportation - Contracted Travel Reimbursement Field Trips Telephone                                                                |           |                 | 2,858,859 137,921 867 - 1,987 - 189,076 31,213 10,889 4,949 - (721) - 333,407 17,295 4,299 -                                                  | 2.71% 0.13% 0.00% 0.00% 0.00% 0.00% 0.00% 0.18% 0.03% 0.01% 0.00% 0.00% 0.00% 0.00% 0.00% 0.00% 0.00% 0.00% 0.00%                                           |  |  |
| 311<br>312<br>313<br>314<br>315<br>316<br>317<br>318<br>319<br>321<br>322<br>323<br>324<br>325<br>326<br>327<br>331<br>332<br>333<br>341<br>342               | Contracted Services Workshop Expenses/Allowable Travel Advertising Cost Printing and Binding Fees Reproduction Costs Commercial Driver's License Medical Exam Exp Psychological Contract Services Speech and Language Contracted Services Other Professional/Technical Services Public Utilities - Electric Services Public Utilities - Natural Gas Public Utilities - Water/Sewer Waste Management Contracted Repairs - Land/Bldg Contracted Repairs - Equipment Rentals/Leases Pupil Transportation - Contracted Travel Reimbursement Field Trips Telephone Postage                                                        |           |                 | 2,858,859 137,921 867 - 1,987 - 189,076 31,213 10,889 4,949 - (721) - 333,407 17,295 4,299 - 47                                               | 2.71% 0.13% 0.00% 0.00% 0.00% 0.00% 0.00% 0.18% 0.03% 0.01% 0.00% 0.00% 0.00% 0.00% 0.00% 0.00% 0.00% 0.00% 0.00% 0.00%                                     |  |  |
| 311<br>312<br>313<br>314<br>315<br>316<br>317<br>318<br>319<br>321<br>322<br>323<br>324<br>325<br>326<br>327<br>331<br>332<br>333<br>341<br>342<br>343        | Contracted Services Workshop Expenses/Allowable Travel Advertising Cost Printing and Binding Fees Reproduction Costs Commercial Driver's License Medical Exam Exp Psychological Contract Services Speech and Language Contracted Services Other Professional/Technical Services Public Utilities - Electric Services Public Utilities - Natural Gas Public Utilities - Water/Sewer Waste Management Contracted Repairs - Land/Bldg Contracted Repairs - Equipment Rentals/Leases Pupil Transportation - Contracted Travel Reimbursement Field Trips Telephone Postage Telecommunications Services                            |           |                 | 2,858,859 137,921 867 1,987 - 189,076 31,213 10,889 4,949 (721) - 333,407 17,295 4,299 - 47 101,436                                           | 2.71% 0.13% 0.00% 0.00% 0.00% 0.00% 0.00% 0.18% 0.03% 0.01% 0.00% 0.00% 0.00% 0.00% 0.00% 0.00% 0.00% 0.00% 0.00% 0.00% 0.00% 0.00% 0.00% 0.00%             |  |  |
| 311<br>312<br>313<br>314<br>315<br>316<br>317<br>318<br>319<br>321<br>322<br>323<br>324<br>325<br>326<br>327<br>331<br>332<br>333<br>341<br>342<br>343<br>344 | Contracted Services Workshop Expenses/Allowable Travel Advertising Cost Printing and Binding Fees Reproduction Costs Commercial Driver's License Medical Exam Exp Psychological Contract Services Speech and Language Contracted Services Other Professional/Technical Services Public Utilities - Electric Services Public Utilities - Natural Gas Public Utilities - Water/Sewer Waste Management Contracted Repairs - Land/Bldg Contracted Repairs - Equipment Rentals/Leases Pupil Transportation - Contracted Travel Reimbursement Field Trips Telephone Postage Telecommunications Services Mobile Communication Costs |           |                 | 2,858,859 137,921 867 1,987 - 189,076 31,213 10,889 4,949 (721) - 333,407 17,295 4,299 - 47 101,436 7,459                                     | 2.71% 0.13% 0.00% 0.00% 0.00% 0.00% 0.00% 0.18% 0.03% 0.01% 0.00% 0.00% 0.00% 0.00% 0.00% 0.00% 0.00% 0.00% 0.00% 0.00% 0.00% 0.00% 0.00% 0.00% 0.00% 0.00% |  |  |
| 311<br>312<br>313<br>314<br>315<br>316<br>317<br>318<br>319<br>321<br>322<br>323<br>324<br>325<br>326<br>327<br>331<br>332<br>333<br>341<br>342<br>343        | Contracted Services Workshop Expenses/Allowable Travel Advertising Cost Printing and Binding Fees Reproduction Costs Commercial Driver's License Medical Exam Exp Psychological Contract Services Speech and Language Contracted Services Other Professional/Technical Services Public Utilities - Electric Services Public Utilities - Natural Gas Public Utilities - Water/Sewer Waste Management Contracted Repairs - Land/Bldg Contracted Repairs - Equipment Rentals/Leases Pupil Transportation - Contracted Travel Reimbursement Field Trips Telephone Postage Telecommunications Services                            |           |                 | 2,858,859 137,921 867 1,987 - 189,076 31,213 10,889 4,949 (721) - 333,407 17,295 4,299 - 47 101,436                                           | 2.71% 0.13% 0.00% 0.00% 0.00% 0.00% 0.00% 0.18% 0.03% 0.01% 0.00% 0.00% 0.00% 0.00% 0.00% 0.00% 0.00% 0.00% 0.00% 0.00% 0.00% 0.00% 0.00% 0.00%             |  |  |

Subtotal: \$

0.00%

3.54%

3,733,273

353

Certification/Licensing Fees

# **LEA 760 - Randolph County Schools**

PRC ALL - Sum of all State Expenditures
Fiscal Year 2018-2019 District Expenditures by LEA and Object Code as of 6/30/2019

| Object<br>Salary | Category/Object Code Description                    |            | Annual Expenditures | %                     |
|------------------|-----------------------------------------------------|------------|---------------------|-----------------------|
| •                | es & Materials                                      |            |                     |                       |
| 411              | Supplies and Materials                              | \$         | 903,559             | 0.86%                 |
| 412M             | State Textbooks (MFR Data Source)                   | Ψ          | 903,559             | 0.00%                 |
| 413              | Other Textbooks                                     |            | 46,752              | 0.00%                 |
| 414              | Library Books (Regular & Replacement)               |            | 15,100              | 0.01%                 |
| 415              | Community College/University Textbooks              |            | 114,183             | 0.01%                 |
| 418              | Computer Software and Supplies                      |            | 63,423              | 0.06%                 |
| 421              | Fuel for Facilities                                 |            | -                   | 0.00%                 |
| 422              | Repair Parts, Materials & Labor, Grease, and Anti-F | -reeze     | 537,866             | 0.51%                 |
| 423              | Gas/Diesel Fuel                                     | 16626      | 733,594             | 0.69%                 |
| 424              | Oil                                                 |            | 34,622              | 0.03%                 |
| 425              | Tires and Tubes                                     |            | 120,941             | 0.03%                 |
| 451              | Food Purchase                                       |            | 120,941             | 0.00%                 |
| 453              | Food Processing Supplies                            |            | _                   | 0.00%                 |
| 454              | Inventory Loss                                      |            | <del>-</del>        | 0.00%                 |
| 454<br>459       | Other Food Purchases                                |            | 266                 | 0.00%                 |
| 461              | Furniture and Equipment - Inventoried               |            | 473,463             | 0.00%                 |
| 462              | Computer Equipment - Inventoried                    |            | 412,966             | 0.45%                 |
| 471              | Sales and Use Tax Expense                           |            | 412,900             | 0.00%                 |
| 471              | Sales and Use Tax Expense Sales and Use Tax Refund  |            | (1,986)             |                       |
| 412              |                                                     | ototal: \$ |                     | 0.00%<br><b>3.27%</b> |
| Capita           | l Outlay                                            | λισιαι. ψ  | 3,757,130           | J.21 /0               |
| 522              | General Contract                                    |            | <u>-</u>            | 0.00%                 |
| 529              | Miscellaneous Contracts & Other                     |            | <u>-</u>            | 0.00%                 |
| 541              | Purchase of Furniture & Equipment - Capitalized     |            | 5,980               | 0.01%                 |
| 542              | Purchase of Computer Hardware - Capitalized         |            | -                   | 0.00%                 |
| 551              | Purchase of Vehicles                                |            | 59,726              | 0.06%                 |
| 552              | License and Title Fees                              |            | 36,987              | 0.04%                 |
| 002              |                                                     | ototal: \$ |                     | 0.10%                 |
| Other            |                                                     | •          |                     |                       |
| 361              | Membership Dues and Fees                            | \$         | 180                 | 0.00%                 |
| 362              | Bank Service Fees                                   | ·          | -                   | 0.00%                 |
| 363              | Assessments/Penalties                               |            | <u>-</u>            | 0.00%                 |
| 371              | Liability Insurance                                 |            | <u>-</u>            | 0.00%                 |
| 372              | Vehicle Liability Insurance                         |            | <u>-</u>            | 0.00%                 |
| 373              | Property Insurance                                  |            | <u>-</u>            | 0.00%                 |
| 375              | Fidelity Bond Premium                               |            | -                   | 0.00%                 |
| 378              | Scholastic Accident Insurance                       |            | 340                 | 0.00%                 |
| 379              | Other Insurance & Judgments                         |            | -                   | 0.00%                 |
| 715              | Transfers to Multiple Enterprise Fund               | \$         | <del>-</del>        | 0.00%                 |
|                  |                                                     | ototal: \$ |                     | 0.00%                 |
|                  |                                                     |            |                     |                       |

Grand Total: \$

105,592,748

100.00%