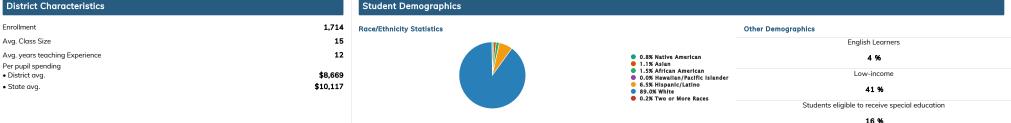

### **Reporting the N-Size and Subgroup Membership**

The ESSA law in Section 1111(h)(1)(C)(i)(i); seeks to determine how many students must be in a group for the data to be used for accountability. Arkansas uses an n size of 15 students to identify student subgroups. This means a school must have a minimum of 15 students in a subgroup to be held accountable for that subgroup. Arkansas reports on six subgroups of students including Black/African American, Hispanic/Latino, White, English Learners, Low-Income, and Special Education as required under federal requirements of Every Student Succeeds Act (ESSA). Arkansas will also report on additional subgroups of students including Gifted and Talented, Military Dependents, Foster, Homeless, and former English Learners in the School Report Card. The ESSA School Index identifies scores for each of the six subgroups of students. The scores for these subgroups of students are available under the School Rating tab (Accountability at-a-Glance Report) and on the ESSA School Index Report tab.