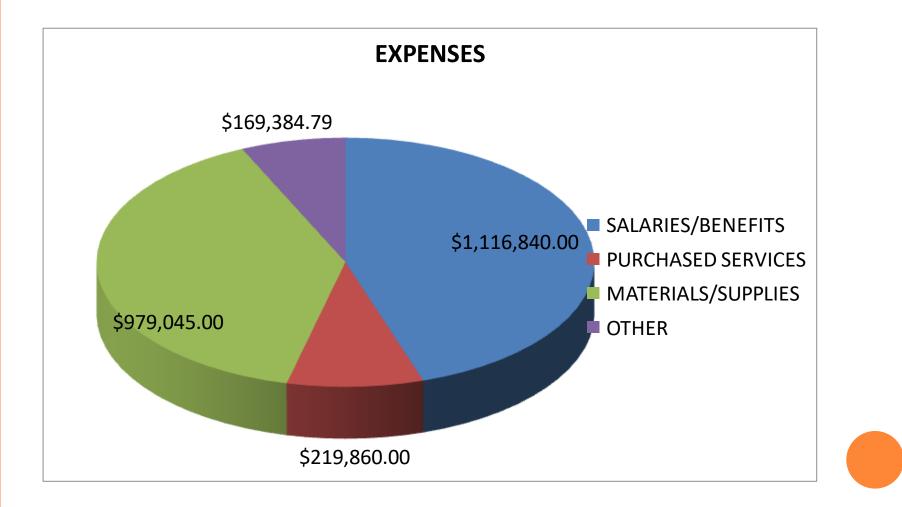

|       | \$54,121.19    |
| 422  | LIBRARY BOOKS           |       | \$18,000.00    |
| 471  | SUPPLIES                |       | \$13,462.78    |
| 494  | AUDIO/VIDEO             |       | \$7,500.00     |
|      | COMPUTER                |       |                |
| 495  | HARDWARE                |       | \$7,500.00     |
| 910  | INDIRECT                |       | \$28,813.65    |
|      | TOTAL                   |       | \$1,154,347.00 |



#### TITLE V-B

- PD STIPENDS \$3,603
- TRAVEL \$41,995.67
- TRAINING SUPPLIES \$2,500.00
- INDIRECT COST \$1,231.33

# TITLE IV STUDENT SUPPORT

• NURSE (77%) - \$52,009.00

- STUDENT EDUCATIONAL SERVICES \$6,000
- SUPPLIES \$14,724.46
- COMPUTERS \$13,136.70
- INDIRECT \$1,707.84

# CNP REVENUES-\$2,366,047.06



# CNP EXPENSES – \$2,485,129.79



#### LOCAL SCHOOL – PUBLIC/NON-PUBLIC

| REVENUES – PUBLIC     | \$1,031,754.00 |
|-----------------------|----------------|
| EXPENSES – PUBLIC     | \$790,162.00   |
| REVENUES – NON-PUBLIC | \$1,240,744.00 |
| EXPENSE – NON-PUBLIC  | \$859,032.00   |
|                       |                |

#### QUESTIONS OR COMMENTS

o <u>2021 BudgetHearing92\_ResponseForm.rtf</u>