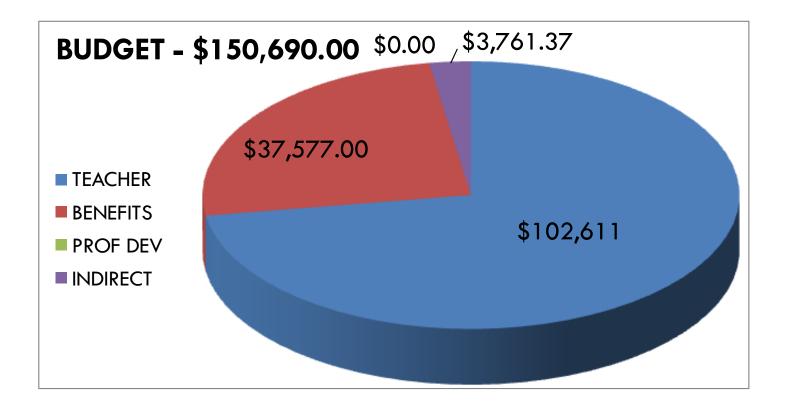

#### FEDERAL FUNDS

| SFUND | DESCRIPTION | FY 20 BUDGET   | FY 21 BUDGET   |
|-------|-------------|----------------|----------------|
| 3210  | IDEA PART B | \$680,640      | \$697,329      |
| 3220  | PRESCHOOL   | \$13,078       | \$16,284       |
|       | CAREER TECH |                |                |
| 3310  | (PERKINS)   | \$52,217       | \$52,386       |
| 4110  | TITLE I     | \$1,164,808    | \$1,154,347    |
| 4130  | TITLE II    | \$151,772      | \$150,690      |
|       | STUDENT     |                |                |
|       | SUPPORT &   |                |                |
|       | ACADEMIC    |                |                |
| 4160  | ACHIEVEMENT | \$87,725       | \$87,578       |
| 4180  | RURAL 6 B   | \$51,975       | \$49,330       |
| 5101  | CNP         | \$2,349,070.86 | \$2,366,047.60 |