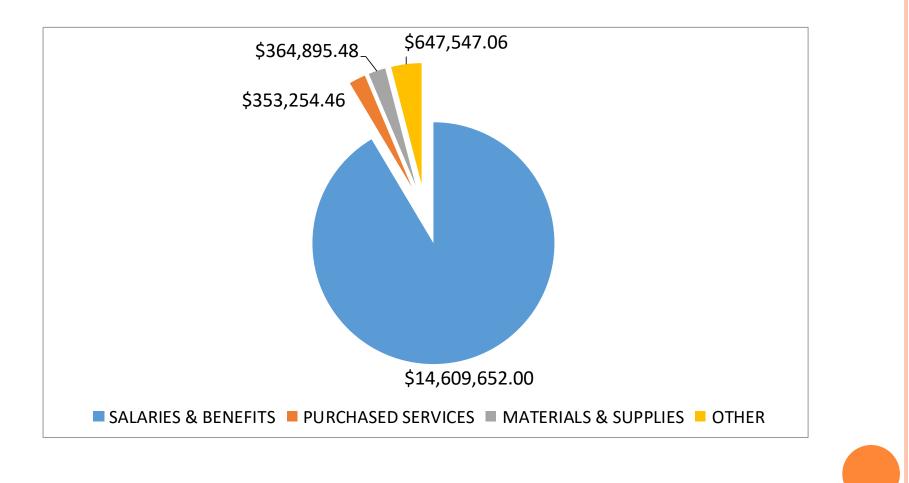

| CODE | DESCRIPTION FTE'S       | AMOUNT          |
|------|-------------------------|-----------------|
| 424  | MAGZINES/PERIODICALS    | \$2,286.94      |
| 491  | INSTRUCTIONAL EQUIPMENT | \$17,811.00     |
| 494  | AUDIO/VIDEO             | \$11,279.81     |
| 495  | COMPUTER HARDWARE       | \$12,375.65     |
| 499  | OTHER EQUIPMENT         | \$5,300.00      |
| 424  | MAGAZINES/PER           | \$2,286.94      |
| 920  | TRANS OUT               | \$647,547.06    |
|      |                         |                 |
|      | TOTAL                   | \$15,975,349.00 |

#### OCE - \$3,200,528 (\$19,808/UNIT)

| OVERAGE ON EARNED UNITS | \$668,815.48 |
|-------------------------|--------------|
| OTHER INSTRUCTIONAL     | 240,005.00   |
| PSYCHOMETRIST           | 40,708.00    |
| OTHER STAFF SERVICES    | 57,409.00    |
| OTHER SCHOOL ADMIN      | 362,150.00   |
| BUILDING SERVICES       | 449,865.46   |
| NURSING SERVICES        | 15,468.00    |
| ED MEDIA                | 70,384.00    |
| GROUNDS SERVICES        | 42,820.00    |
| OTHER OPER/MAINT        | 226,197.00   |

#### OCE - \$3,200,528 (\$19,808/UNIT)

| GEN EXEC ADM  | \$124,257.00   |
|---------------|----------------|
| ASST EXEC ADM | 141,486.00     |
| OTHER         | 113,416.00     |
| PASS THRU     | $647,\!547.06$ |
|               |                |
| TOTAL         | \$3,200,528.00 |
|               |                |
|               |                |
|               |                |
|               |                |
|               |                |