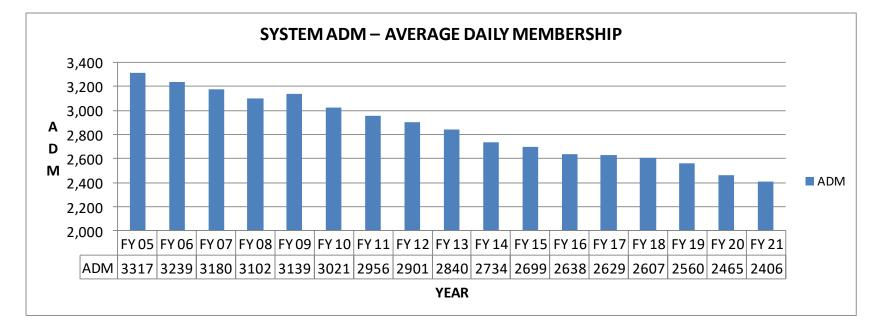

#### ADM COMPARISON

#### □ DATA DRIVEN BY SYSTEM'S ADM.

 ADM (AVERAGE DAILY MEMBERSHIP) REPRESENTS THE TOTAL, AVERAGE DAILY ENROLLMENT FOR THE SYSTEM DURING THE FIRST TWENTY DAYS AFTER LABOR DAY OF THE SCHOOL YEAR AS REPORTED TO THE SDE BY THE SYSTEM. THIS ADM INFORMATION IS COLLECTED FROM THE DISTRICT'S STUDENT DATABASE (STI).

ADM DETERMINES TEACHERS, PRINCIPALS, ASST PRINCIPALS, COUNSELORS, LIBRARIANS, CAREER TECH DIRECTORS AND CAREER TECH COUNSELORS.

• ADM AND CURRENT DIVISORS FROM ETF DETERMINE TEACHERS

• CURRENT DIVISORS

K-3 - 14.25