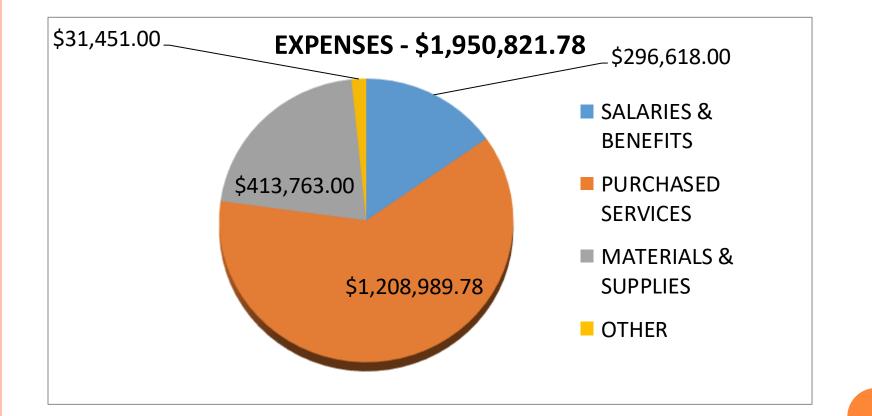

## LOCAL

| DESCRIPTION            | AMOUNT       | DESCRIPTION       | AMOUNT       |
|------------------------|--------------|-------------------|--------------|
| SALARIES               | \$242,807.00 | TELEPHONE         | \$61,155.00  |
| BENEFITS               | \$53,811.00  | TELECOMMUNICATION | \$36,000.00  |
| AUDITING               | \$22,000.00  | ADVERTISING       | \$6,200.00   |
| LEGAL FEES             | \$95,000.00  |                   |              |
| DRUG TESTING           | \$6,780.00   | POSTAGE           | \$7,000.00   |
| DATA                   | \$39,600.00  | ELECTRICITY       | \$306,136.78 |
| PROCESSING             |              | WATER & SEWER     | \$41,362.00  |
| SOFTWARE               | \$230,500.00 | NATURAL GAS       | \$57,594.00  |
| OTHER TECH<br>SERVICES | \$87,000.00  |                   |              |
| LEASES                 | \$8,500.00   | TRAVEL            | \$107,235.00 |
| GARBAGE                | \$11,427.00  | PRINTING          | \$19,000.00  |
| PEST CONTROL           | \$12,500.00  | INSURANCE         | \$19,000.00  |

# LOCAL

| DESCRIPTION                 | AMOUNT       |
|-----------------------------|--------------|
| OTHER PURCHASED<br>SERVICES | \$35,000.00  |
| CLASSROOM<br>SUPPLIES       | \$3,000.00   |
| OTHER SUPPLIES              | \$3,817.00   |
| CUSTODIAL SUPPLIES          | \$21,419.00  |
| MAINT SUPPLIES              | \$75,000.00  |
| GASOLINE                    | \$12,000.00  |
| DIESEL                      | \$119,333.00 |
| PARTS                       | \$91,248.00  |

| DESCRIPTION       | AMOUNT          |
|-------------------|-----------------|
| OFFICE SUPPLIES   | \$15,000.00     |
| VOC MAINT         | \$10,446.00     |
| FURNTURE/FIXTURES | \$7,500.00      |
| COMP HARDWARE     | \$5,000.00      |
| INTEREST          | \$2,200.00      |
| ASSOCIATION DUES  | \$28,751.00     |
| BANK CHARGES      | \$500.00        |
| PREK MATCH        | \$50,000.00     |
|                   |                 |
|                   |                 |
| TOTAL             | \$ 1,950,821.78 |