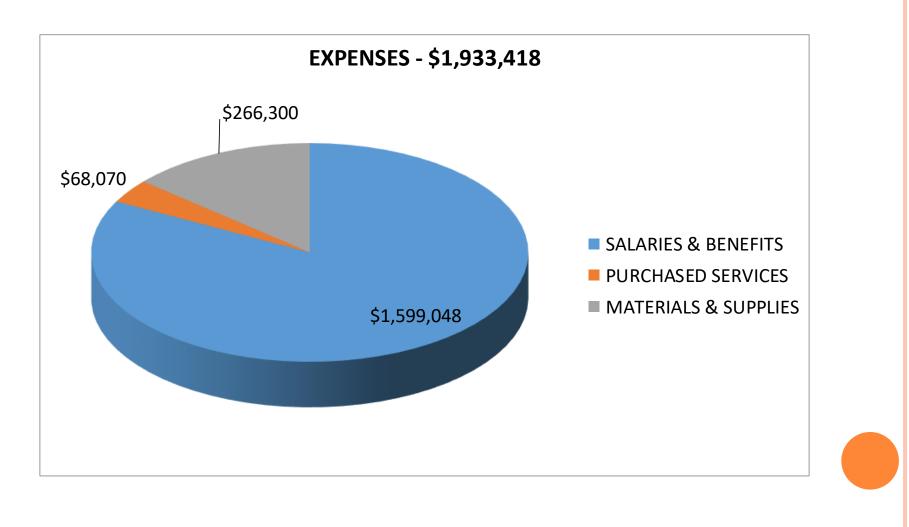

## TRANSPORTATION

| CODE                    | DESCRIPTION       | LOCAL | AMOUNT    |
|-------------------------|-------------------|-------|-----------|
| 103,161                 | DRIVER/AIDES      |       | \$685,504 |
| 113,115,141,151,173,176 | SHOP              |       | \$242,253 |
| 210,220,230,240,250     | BENEFITS          |       | \$642,791 |
| 180                     | SUBS              |       | \$28,500  |
| 328                     | DRUG TESTING      |       | \$3,000   |
|                         | SOFTWARE<br>MAINT |       | \$4,500   |
| 344                     | LEASE             |       | \$600     |
| 348                     | GARBAGE           |       | \$270     |

| CODE | DESCRIPTION   | LOCAL     | AMOUNT   |
|------|---------------|-----------|----------|
| 36   | 1TELEPHONE    |           | \$9,000  |
| 37   | 1 ELECTRICITY |           | \$8,000  |
| 37   | 2WATER/SEWER  |           | \$1,500  |
| 37   | 3NATURAL GAS  |           | \$3,200  |
| 38   | 1TRAVEL       |           | \$2,500  |
| 39   | 5INSURANCE    | \$35,500  |          |
| 45   | 1 GASOLINE    |           | \$15,000 |
| 45   | 2DIESEL       | \$140,000 | \$10,000 |
| 45   | 5TIRES        |           | \$10,000 |
| 45   | 6PARTS        | \$78,748  | \$11,252 |

| CODE | DESCRIPTION                                   | LOCAL     | AMOUNT      |
|------|-----------------------------------------------|-----------|-------------|
| 471  | OFFICE<br>SUPPLIES                            |           | \$1,300     |
| 495  | COMP<br>5HARDWARE                             |           |             |
|      | TOTAL                                         | \$254,248 | \$1,679,170 |
|      | - OTHER<br>TRANSPORTATION<br>FUNDS(8995,8997) | \$50,000  |             |
|      | OTHER- ETF<br>ADV & TECH<br>FUNDS             | \$35,500  |             |
|      | OVERAGE                                       | \$168,748 |             |