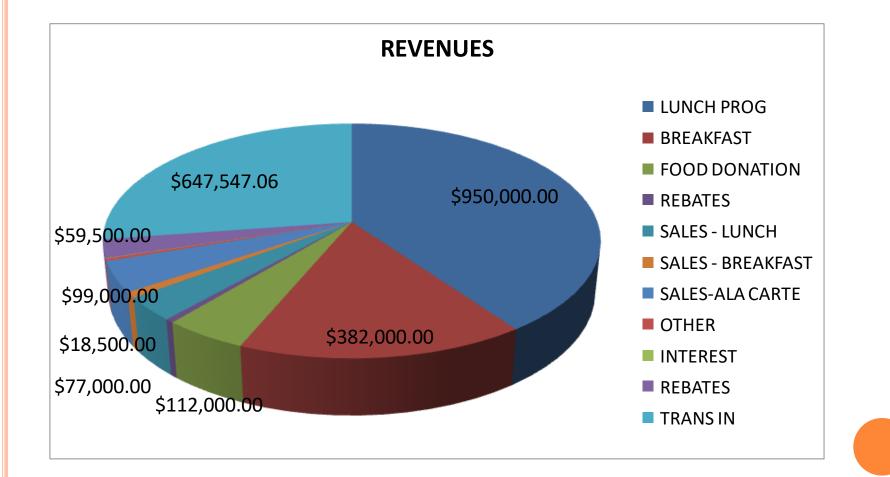

|
| 411  | MATERIALS &<br>SUPPLIES |       | \$54,121.19    |
| 422  | LIBRARY BOOKS           |       | \$18,000.00    |
| 471  | SUPPLIES                |       | \$13,462.78    |
| 494  | AUDIO/VIDEO             |       | \$7,500.00     |
|      | COMPUTER                |       |                |
| 495  | HARDWARE                |       | \$7,500.00     |
| 910  | INDIRECT                |       | \$28,813.65    |
|      | TOTAL                   |       | \$1,154,347.00 |



#### TITLE V-B

- PD STIPENDS \$3,603
- TRAVEL \$41,995.67
- TRAINING SUPPLIES \$2,500.00
- INDIRECT COST \$1,231.33

# TITLE IV STUDENT SUPPORT

• NURSE (77%) - \$52,009.00

- STUDENT EDUCATIONAL SERVICES \$6,000
- SUPPLIES \$14,724.46
- COMPUTERS \$13,136.70
- INDIRECT \$1,707.84

# CNP REVENUES-\$2,366,047.06



# CNP EXPENSES – \$2,485,129.79



#### LOCAL SCHOOL – PUBLIC/NON-PUBLIC

| REVENUES – PUBLIC     | \$1,031,754.00 |
|-----------------------|----------------|
| EXPENSES – PUBLIC     | \$790,162.00   |
| REVENUES – NON-PUBLIC | \$1,240,744.00 |
| EXPENSE – NON-PUBLIC  | \$859,032.00   |
|                       |                |

#### QUESTIONS OR COMMENTS

o <u>2021 BudgetHearing92\_ResponseForm.rtf</u>